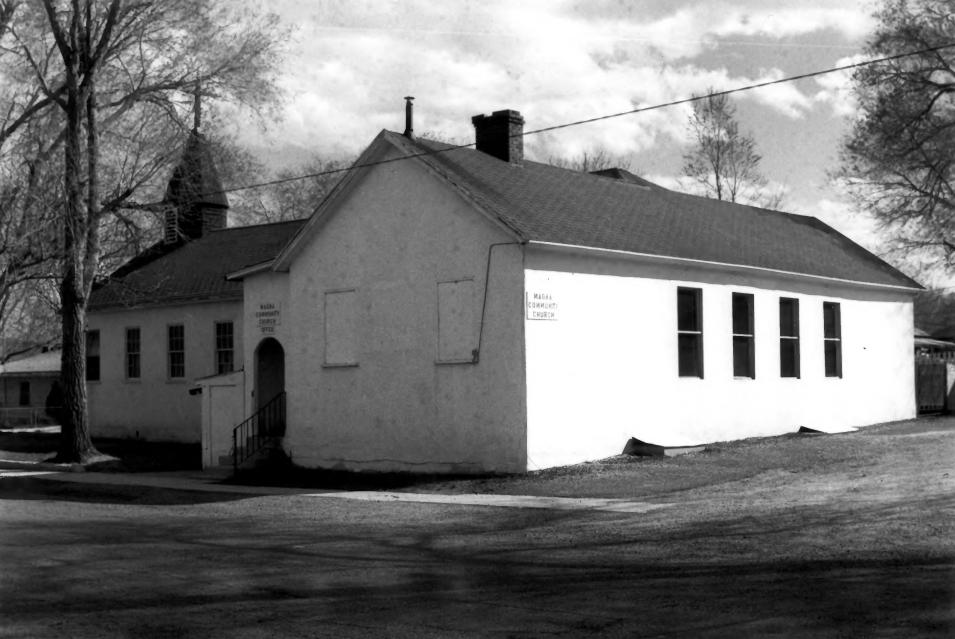

Northwest Corner

2 of 4

Photo by Roger Roper, March 1986 Negative: Utah State Historical Society

Magna Community Baptist Church and Parsonage Magna, Salt Lake County, Utah

Southeast Corner

Photo by Roger Roper, March 1986 Negative: Utah State Historical Society