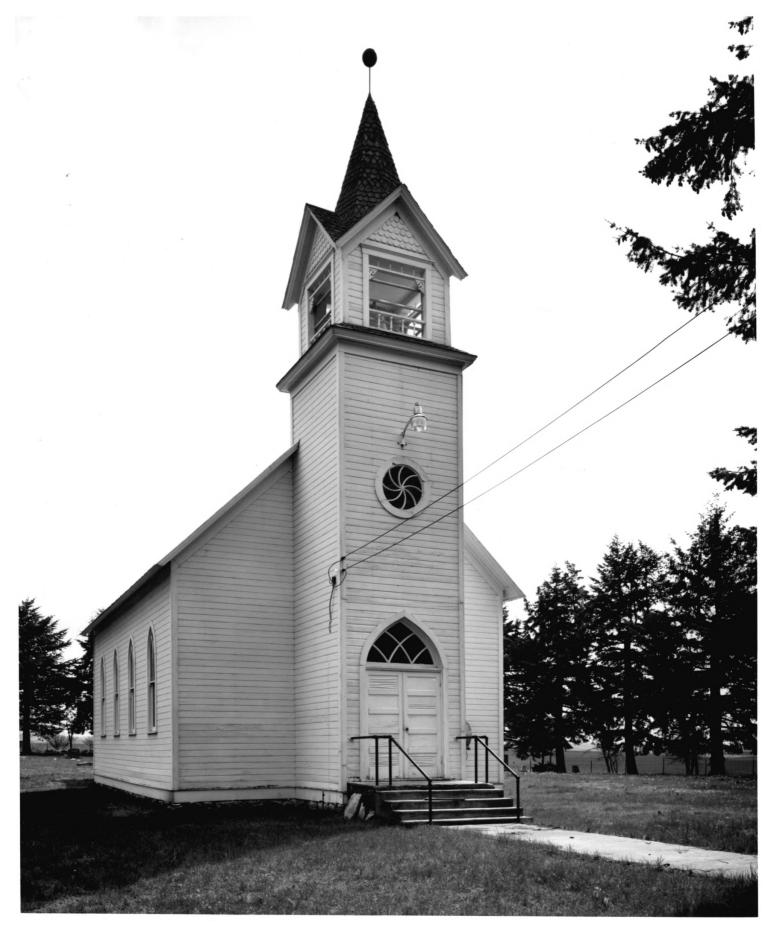

Bethany Memorial Chapel
Kendrick, Idaho Latah County, Idaho
Photographer: Duane Garret
1978
View of the front and side
from the Northwest
Idaho State Historical
Society

AUG 9 1978

#141 DEC 6 1979

Site Survey File