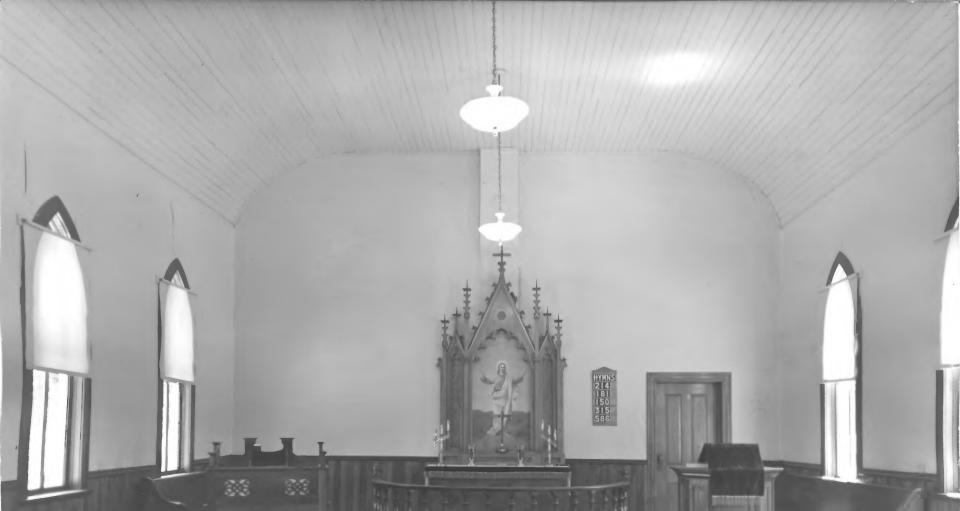

Bethany Memorial Chapel
Kendrick, Idaho Latah County, Idaho
Photographer: Duane Garret
1978
View of the front and side
from the Northwest
Idaho State Historical
Society

AUG 9 1978

#141 DEC 6 1979

Site Survey File



Bethany Memorial Chapel 1/4 mile west of Route 3, vicinity of Kendrick, Latah County, Idaho

Photographer: Unknown 1979

Negative in private collection, duplicate print on file at Idaho State Historical Society Boise, Idaho

View from southwest

20C

Supplemental photograph 1 of 2

6 1979



Bethany Memorial Chapel 1/4 mile west of Route 3, vicinity of Kendrick, Latah County, Idaho

Photographer: Unknown 1979

DEC 6 1979

Negative in private collection, duplicate print on file at Idaho State Historical Society Boise, Idaho

View of nave from vestibule, looking east.

Supplemental photograph 2 of 2