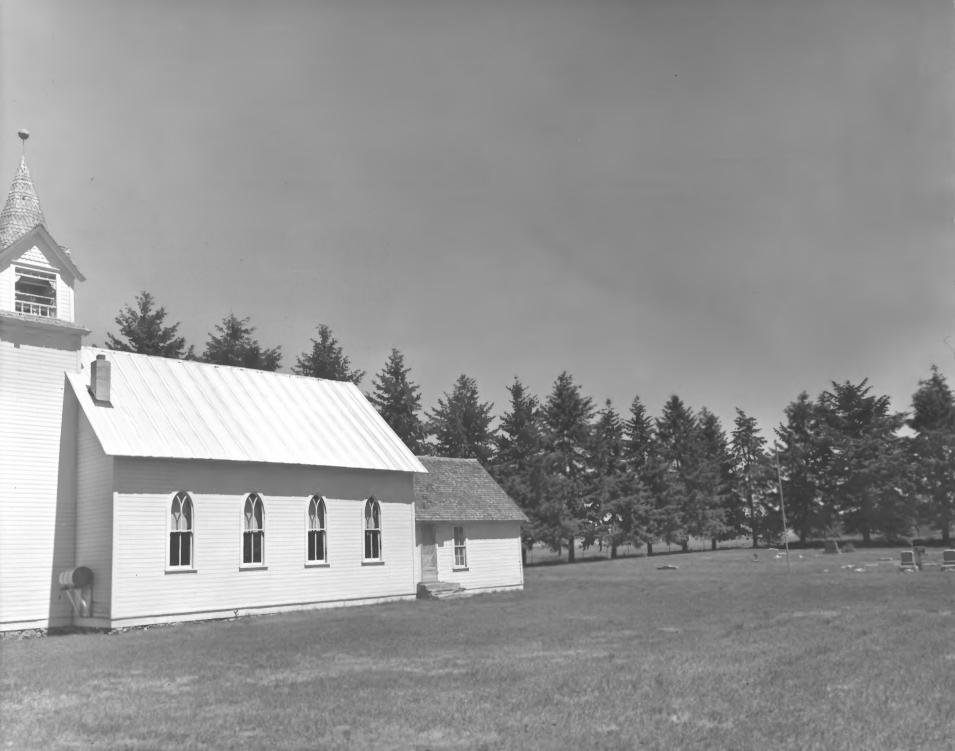

Bethany Memorial Chapel 1/4 mile west of Route 3, vicinity of Kendrick, Latah County, Idaho

Photographer: Unknown 1979

Negative in private collection, duplicate print on file at Idaho State Historical Society Boise, Idaho

View from southwest

20C

Supplemental photograph 1 of 2

6 1979

Bethany Memorial Chapel 1/4 mile west of Route 3, vicinity of Kendrick, Latah County, Idaho

Photographer: Unknown 1979

DEC 6 1979

Negative in private collection, duplicate print on file at Idaho State Historical Society Boise, Idaho