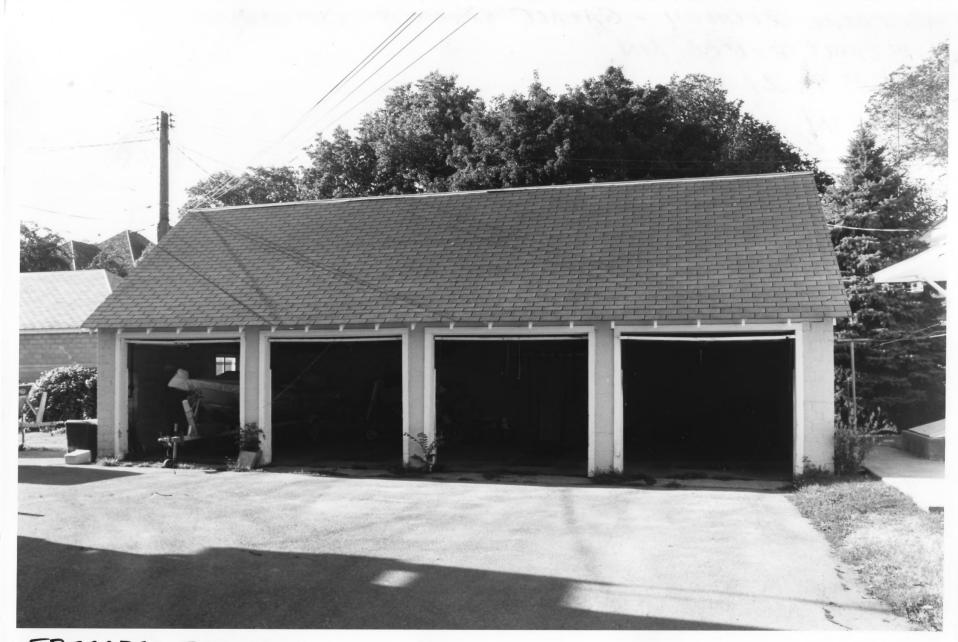

DO NOT REPRODUCE WITHOUT WRITTEN PERMISSION NOTICE
This Material May Be
Protected By Copyright
(Law Title 17 U.S. Code)

EPISCOPAL RECTORY
GARAGE
FARIBAULT
RICE CO., MN
PHOTO 1.0. 09930 #24A

EPISCOPAL RECTORY - GARAGE (ARCH OF OLOF HAMSON) 09930 = 24A
FARIBAULT, RICE CO., MN
THOMAS R. ZAHN
AUG. 1988
NEGS: SHPO, MN. HIST. SOC., ST. PAUL
VIEW TOWARD NORTH