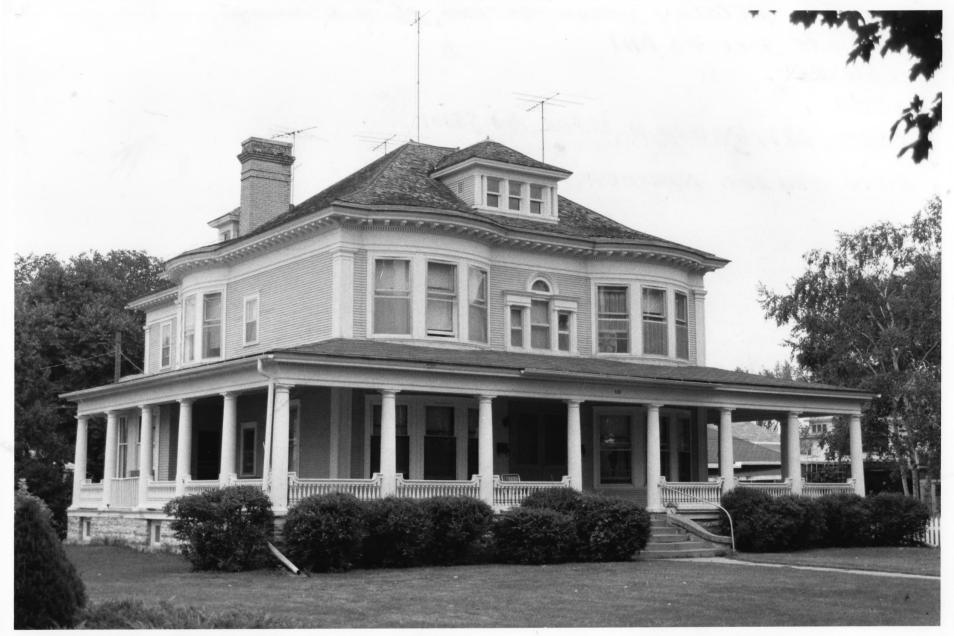

EPISCOPAL RECTORY (ARCHITECTURE OF OLD HANSON)
FARIBAULT, RICE CO., MN
SUSAN GRANGER
MAY 1987
A.V. DEPT., MAS, 690 CEDAR St., ST. PAUL, MN 55101
VIEW TOWARD NORTHEAST

Epis, R.

From the Collection of the MINNESOTA HISTORICAL SOCIETY