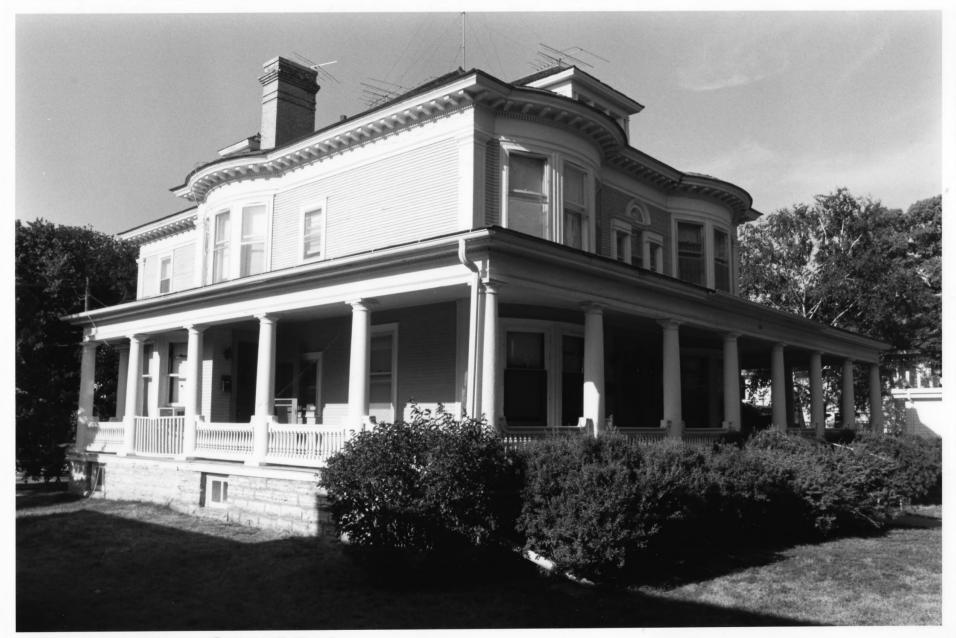

EPISCOPAL REZTORY
FARIBAULT
RICE CO., MM
PHOTO 1.D. 09930#23

EPISCOPAL RECTORY (ARCH. OF OLDF HANSON)

FARIBANLT, RICE CO., MN

THOMAS R. ZAHN

ANG. 1988

NEGS: SHPO, MN. HIST. SOC., ST. PAUL

VIEW FACING NORMEAST