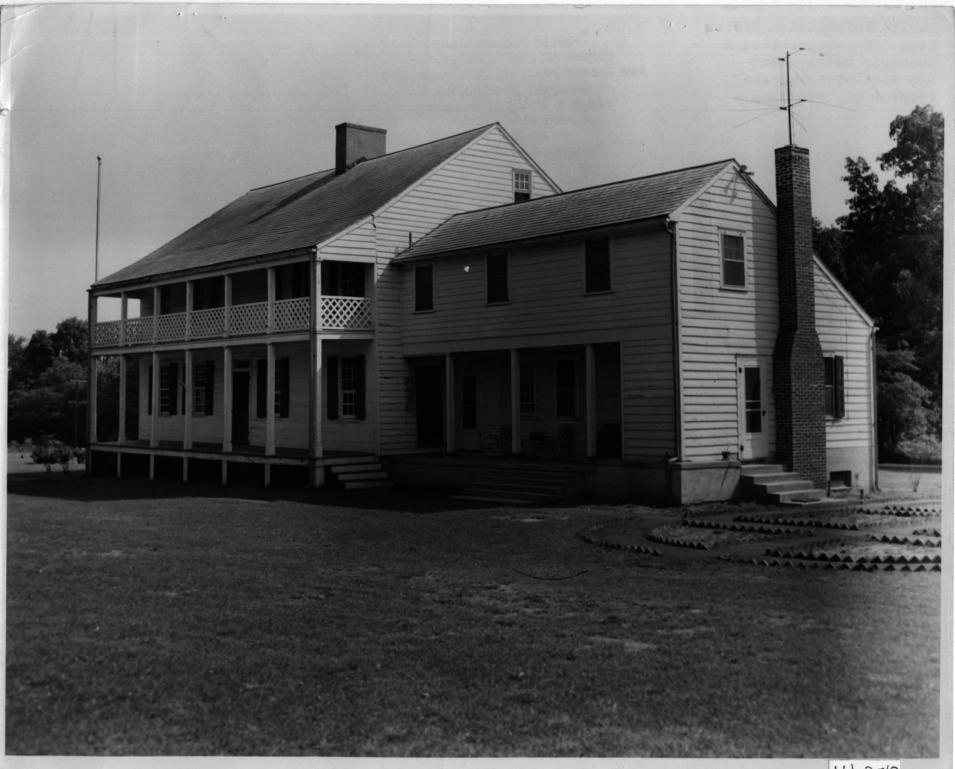

| UNITED STATES DEPARTMENT OF THE INTERIOR NATIONAL PARK SERVICE  NATIONAL REGISTER OF HISTORIC PLACES |                                                             | New Jersey                 |               |
|------------------------------------------------------------------------------------------------------|-------------------------------------------------------------|----------------------------|---------------|
|                                                                                                      |                                                             | Somerset                   |               |
| PROPERTY PHOTOGRAPH FORM  (Type all entries - attach to or enclose with photograph)                  |                                                             | FOR NPS USE ONL            | Υ.Υ           |
|                                                                                                      |                                                             | ENTRY NUMBER 10.12.34.0010 | DATE<br>12/1/ |
| 1. NAME                                                                                              |                                                             |                            |               |
| соммом: Rockingham                                                                                   | · · · · · · · · · · · · · · · · · · ·                       | Voodmonters                |               |
|                                                                                                      | rrien Mansion) Washington's                                 | neardigar oer p            |               |
| 2. LOCATION STREET AND NUMBER:                                                                       |                                                             |                            |               |
|                                                                                                      | 518)                                                        |                            |               |
| CITY OR TOWN:                                                                                        |                                                             |                            |               |
| Franklin Township                                                                                    |                                                             | i                          |               |
| STATE:                                                                                               | CODE COUNTY:                                                |                            | 035           |
| New Jersey                                                                                           | 34 Somers                                                   | Bet                        | ررن           |
| 3. PHOTO REFERENCE                                                                                   | of Environmental Protection                                 | Public Informatio          | n Off         |
|                                                                                                      | of Environmental Protection                                 | I IUDITO INI OLIMATE       |               |
| DATE OF PHOTO: 1959                                                                                  | of Envisormental Protection                                 | P.O. Box 1340, Jo          | hn            |
| Fitch Plaza. Trenton, N.                                                                             | of Environmental Protection<br>J. 08625, Public Information | on Office                  |               |
| 4. IDENTIFICATION                                                                                    |                                                             |                            |               |
| DESCRIBE VIEW, DIRECTION, ETC                                                                        |                                                             |                            |               |
| North elevation, camera                                                                              | facing Southeast                                            | nows original front        | or            |
| house.                                                                                               |                                                             |                            |               |
| I IIOUDG •                                                                                           | ANY DE AUCT                                                 | 1                          |               |
| nouse.                                                                                               | (CO) RECEIVE U                                              |                            |               |
| nouse.                                                                                               | RECÊIVED                                                    |                            |               |
| nouse.                                                                                               | WECEINFIN                                                   | 8                          |               |
| nouse.                                                                                               | N UUI 7 1970                                                |                            |               |
| nouse.                                                                                               |                                                             |                            |               |
|                                                                                                      | NATIONAL                                                    | 3                          |               |

6062

Rockingham Somowed County, New Jorsey

Photo 1

Rockingham Gomerset County, New Jorsey

Prufo 2

Confined county, New Jorsey

Pwt3

Roughertan Somersof county, New Jorsey