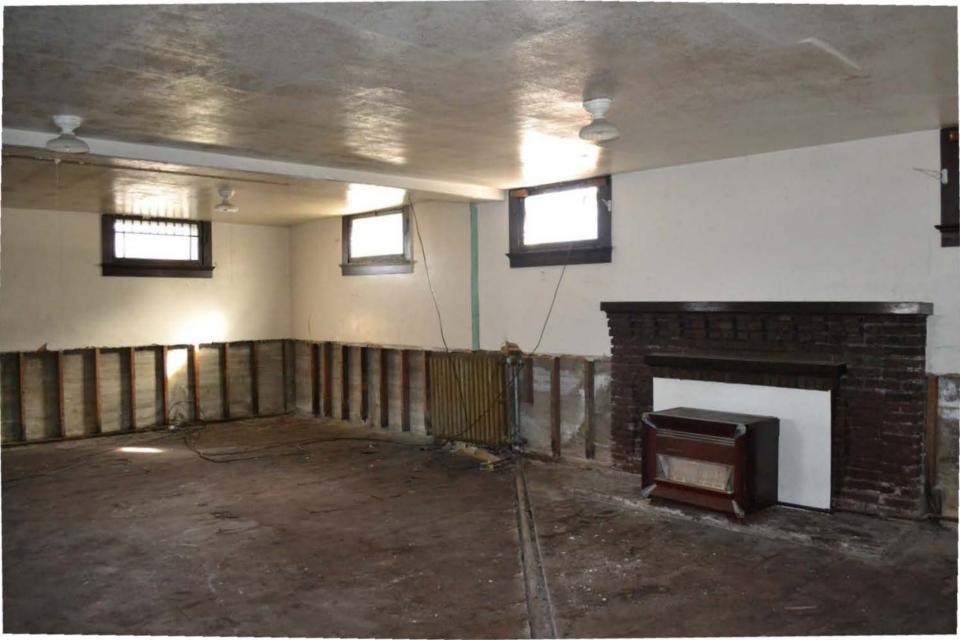

ility for listing, to list properties, and to amend existing listings. Response to this request is required to obtain a benefit in accordance with the National Historic Preservation Act, as amended (16 U.S.C.460 et seq.).

Estimated Burden Statement: Public reporting burden for this form is estimated to average 18 hours per response including time for reviewing instructions, gathering and maintaining data, and completing and reviewing the form. Direct comments regarding this burden estimate or any aspect of this form to the Office of Planning and Performance Management. U.S. Dept. of the Interior, 1849 C. Street, NW, Washington, DC.



OREN F. AND ADELLA PARKER HOUSE JASPER COUNTY, IN



09 = PHOTOGRAPHS





OREN F. AND ADELLA PARKER HOUSE JASPER COUNTY, IN

09 = PHOTOGRAPHS



































## UNITED STATES DEPARTMENT OF THE INTERIOR NATIONAL PARK SERVICE

# NATIONAL REGISTER OF HISTORIC PLACES EVALUATION/RETURN SHEET

REQUESTED ACTION: NOMINATION

| PROPERTY Parker, Oren F. and Adel NAME:                                                    | ia, House                                                   |
|--------------------------------------------------------------------------------------------|-------------------------------------------------------------|
| MULTIPLE                                                                                   |                                                             |
| NAME:                                                                                      |