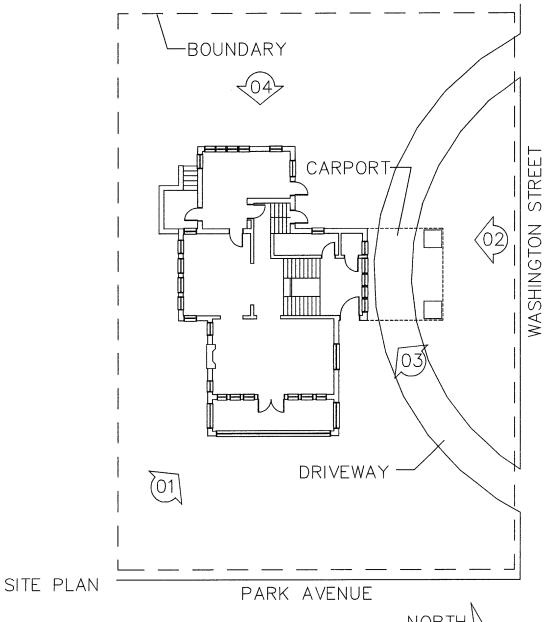

ations to the National Register of Historic Places to nominate properties for listing or determine eligibility for listing, to list properties, and to amend existing listings. Response to this request is required to obtain a benefit in accordance with the National Historic Preservation Act, as amended (16 U.S.C.460 et seq.).

Estimated Burden Statement: Public reporting burden for this form is estimated to average 18 hours per response including time for reviewing instructions, gathering and maintaining data, and completing and reviewing the form. Direct comments regarding this burden estimate or any aspect of this form to the Office of Planning and Performance Management. U.S. Dept. of the Interior, 1849 C. Street, NW, Washington, DC.



OREN F. AND ADELLA PARKER HOUSE JASPER COUNTY, IN



09 = PHOTOGRAPHS





OREN F. AND ADELLA PARKER HOUSE JASPER COUNTY, IN

09 = PHOTOGRAPHS



































## UNITED STATES DEPARTMENT OF THE INTERIOR NATIONAL PARK SERVICE

# NATIONAL REGISTER OF HISTORIC PLACES EVALUATION/RETURN SHEET

REQUESTED ACTION: NOMINATION

| PROPERTY Parker, Oren F. and Adel NAME:                                                    | ia, House                                                   |
|--------------------------------------------------------------------------------------------|-------------------------------------------------------------|
| MULTIPLE                                                                                   |                                                             |
| NAME: