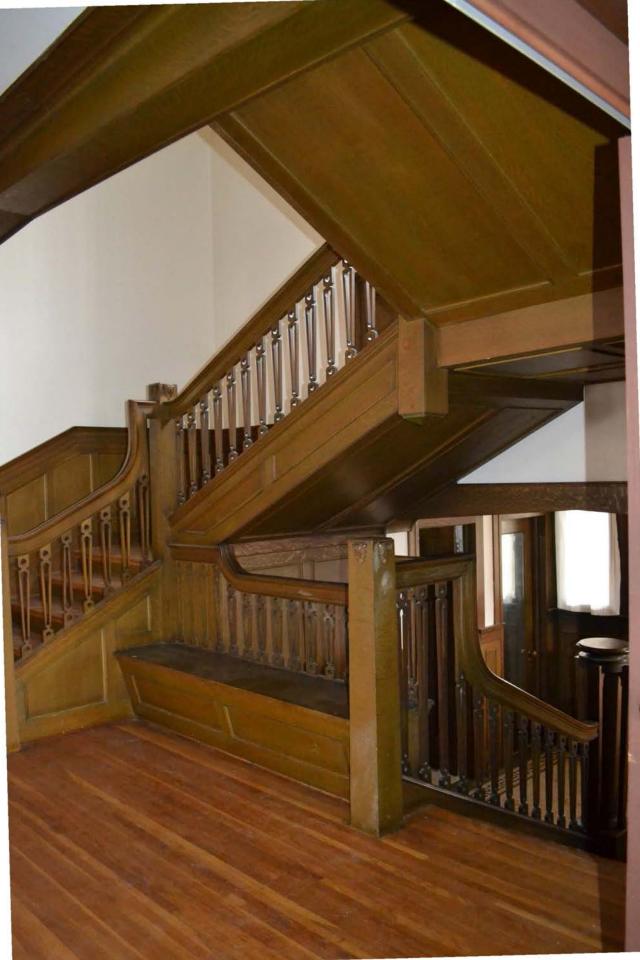

for listing, to list properties, and to amend existing listings. Response to this request is required to obtain a benefit in accordance with the National Historic Preservation Act, as amended (16 U.S.C.460 et seq.).

Estimated Burden Statement: Public reporting burden for this form is estimated to average 18 hours per response including time for reviewing instructions, gathering and maintaining data, and completing and reviewing the form. Direct comments regarding this burden estimate or any aspect of this form to the Office of Planning and Performance Management. U.S. Dept. of the Interior, 1849 C. Street, NW, Washington, DC.



OREN F. AND ADELLA PARKER HOUSE JASPER COUNTY, IN



09 = PHOTOGRAPHS





OREN F. AND ADELLA PARKER HOUSE JASPER COUNTY, IN

09 = PHOTOGRAPHS



































## UNITED STATES DEPARTMENT OF THE INTERIOR NATIONAL PARK SERVICE

# NATIONAL REGISTER OF HISTORIC PLACES EVALUATION/RETURN SHEET

REQUESTED ACTION: NOMINATION

| PROPERTY Parker, Oren F. and Adel NAME:                                                    | ia, House                                                   |
|--------------------------------------------------------------------------------------------|-------------------------------------------------------------|
| MULTIPLE                                                                                   |                                                             |
| NAME:                                                                                      |