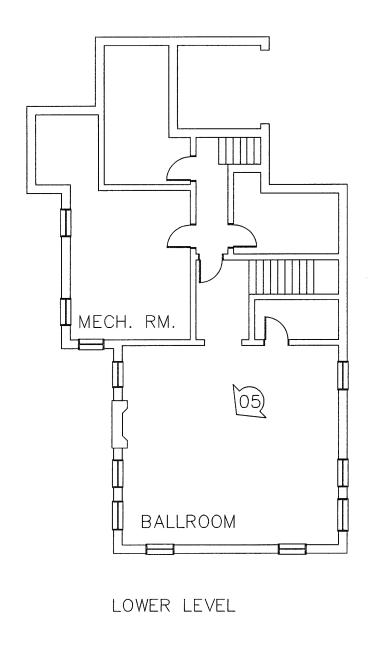

ement: This information is being collected for applications to the National Register of Historic Places to nominate properties for listing or determine eligibility for listing, to list properties, and to amend existing listings. Response to this request is required to obtain a benefit in accordance with the National Historic Preservation Act, as amended (16 U.S.C.460 et seq.).

Estimated Burden Statement: Public reporting burden for this form is estimated to average 18 hours per response including time for reviewing instructions, gathering and maintaining data, and completing and reviewing the form. Direct comments regarding this burden estimate or any aspect of this form to the Office of Planning and Performance Management. U.S. Dept. of the Interior, 1849 C. Street, NW, Washington, DC.



OREN F. AND ADELLA PARKER HOUSE JASPER COUNTY, IN



09 = PHOTOGRAPHS





OREN F. AND ADELLA PARKER HOUSE JASPER COUNTY, IN

09 = PHOTOGRAPHS



































## UNITED STATES DEPARTMENT OF THE INTERIOR NATIONAL PARK SERVICE

# NATIONAL REGISTER OF HISTORIC PLACES EVALUATION/RETURN SHEET

REQUESTED ACTION: NOMINATION

| PROPERTY Parker, Oren F. and Adel NAME:                                                    | ia, House                                                   |
|--------------------------------------------------------------------------------------------|-------------------------------------------------------------|
| MULTIPLE                                                                                   |