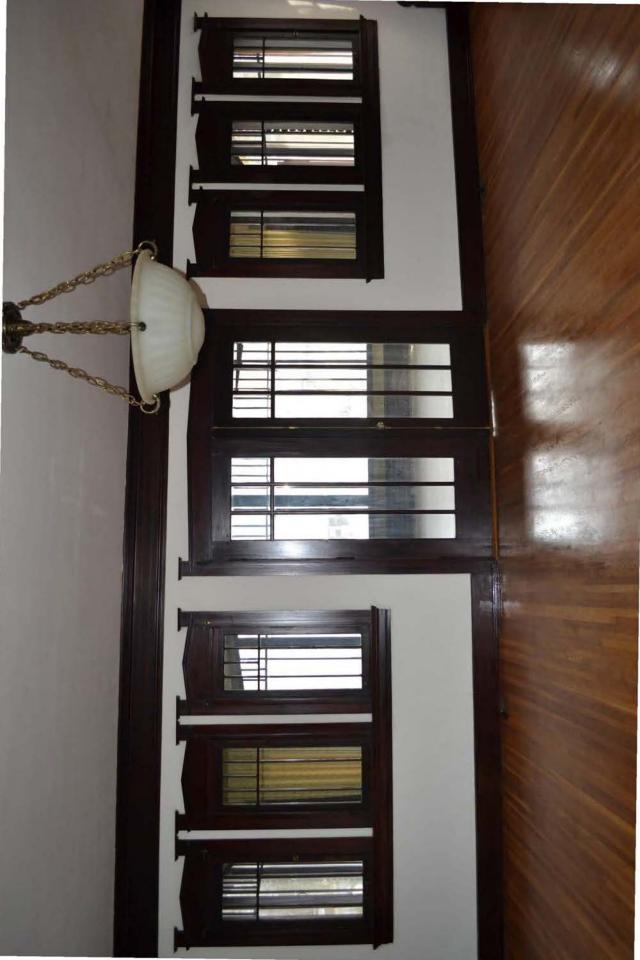

sting, to list properties, and to amend existing listings. Response to this request is required to obtain a benefit in accordance with the National Historic Preservation Act, as amended (16 U.S.C.460 et seq.).

Estimated Burden Statement: Public reporting burden for this form is estimated to average 18 hours per response including time for reviewing instructions, gathering and maintaining data, and completing and reviewing the form. Direct comments regarding this burden estimate or any aspect of this form to the Office of Planning and Performance Management. U.S. Dept. of the Interior, 1849 C. Street, NW, Washington, DC.



OREN F. AND ADELLA PARKER HOUSE JASPER COUNTY, IN



09 = PHOTOGRAPHS





OREN F. AND ADELLA PARKER HOUSE JASPER COUNTY, IN

09 = PHOTOGRAPHS



































## UNITED STATES DEPARTMENT OF THE INTERIOR NATIONAL PARK SERVICE

# NATIONAL REGISTER OF HISTORIC PLACES EVALUATION/RETURN SHEET

REQUESTED ACTION: NOMINATION

| PROPERTY Parker, Oren F. and Adel NAME:                                                    | ia, House                                                   |
|--------------------------------------------------------------------------------------------|-------------------------------------------------------------|
| MULTIPLE                                                                                   |                                                             |
| NAME:                                                                                      |                                                             |
|