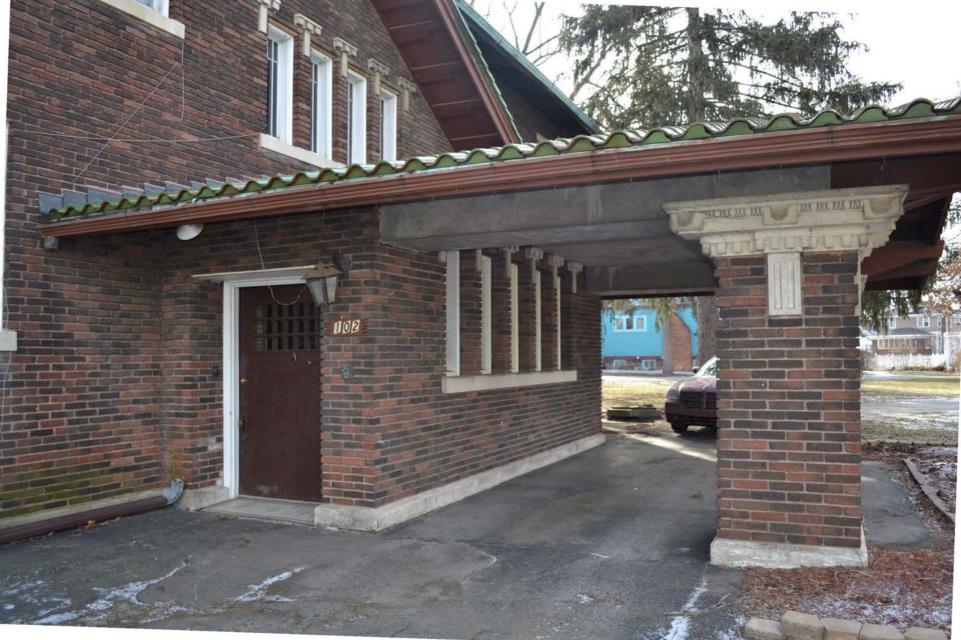

igibility for listing, to list properties, and to amend existing listings. Response to this request is required to obtain a benefit in accordance with the National Historic Preservation Act, as amended (16 U.S.C.460 et seq.).

Estimated Burden Statement: Public reporting burden for this form is estimated to average 18 hours per response including time for reviewing instructions, gathering and maintaining data, and completing and reviewing the form. Direct comments regarding this burden estimate or any aspect of this form to the Office of Planning and Performance Management. U.S. Dept. of the Interior, 1849 C. Street, NW, Washington, DC.



OREN F. AND ADELLA PARKER HOUSE JASPER COUNTY, IN



09 = PHOTOGRAPHS





OREN F. AND ADELLA PARKER HOUSE JASPER COUNTY, IN

09 = PHOTOGRAPHS



































## UNITED STATES DEPARTMENT OF THE INTERIOR NATIONAL PARK SERVICE

# NATIONAL REGISTER OF HISTORIC PLACES EVALUATION/RETURN SHEET

REQUESTED ACTION: NOMINATION

| PROPERTY Parker, Oren F. and Adel NAME:                                                    | ia, House                                                   |
|--------------------------------------------------------------------------------------------|-------------------------------------------------------------|
| MULTIPLE                                                                                   |                                                             |
| NAME:                                                                                      |