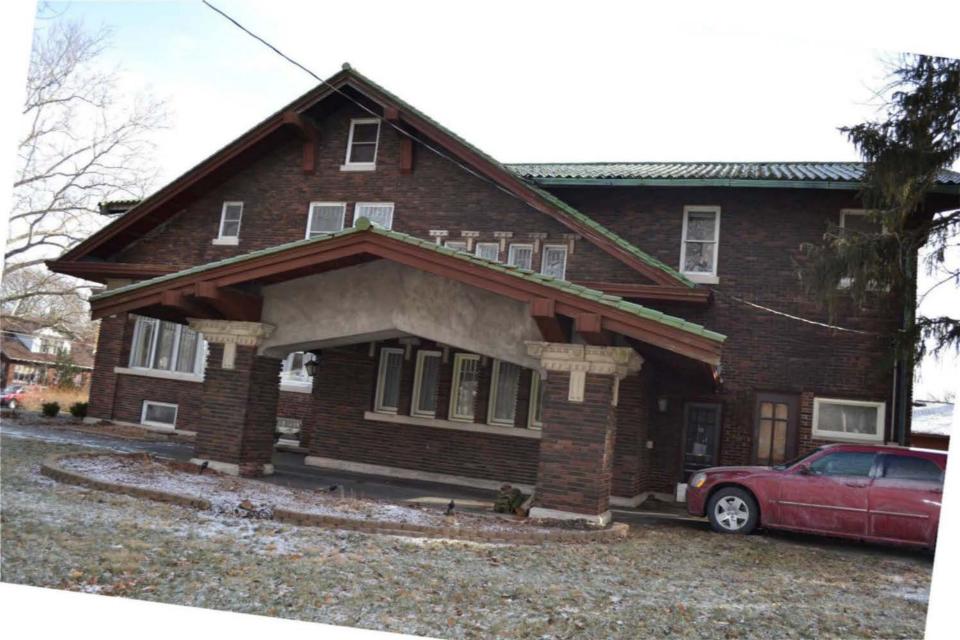

eligibility for listing, to list properties, and to amend existing listings. Response to this request is required to obtain a benefit in accordance with the National Historic Preservation Act, as amended (16 U.S.C.460 et seq.).

Estimated Burden Statement: Public reporting burden for this form is estimated to average 18 hours per response including time for reviewing instructions, gathering and maintaining data, and completing and reviewing the form. Direct comments regarding this burden estimate or any aspect of this form to the Office of Planning and Performance Management. U.S. Dept. of the Interior, 1849 C. Street, NW, Washington, DC.



OREN F. AND ADELLA PARKER HOUSE JASPER COUNTY, IN



09 = PHOTOGRAPHS





OREN F. AND ADELLA PARKER HOUSE JASPER COUNTY, IN

09 = PHOTOGRAPHS



































## UNITED STATES DEPARTMENT OF THE INTERIOR NATIONAL PARK SERVICE

# NATIONAL REGISTER OF HISTORIC PLACES EVALUATION/RETURN SHEET

REQUESTED ACTION: NOMINATION

| PROPERTY Parker, Oren F. and Adel NAME:                                                    | ia, House                                                   |
|--------------------------------------------------------------------------------------------|-------------------------------------------------------------|
| MULTIPLE                                                                                   |                                                             |
| NAME:                                                                                      |