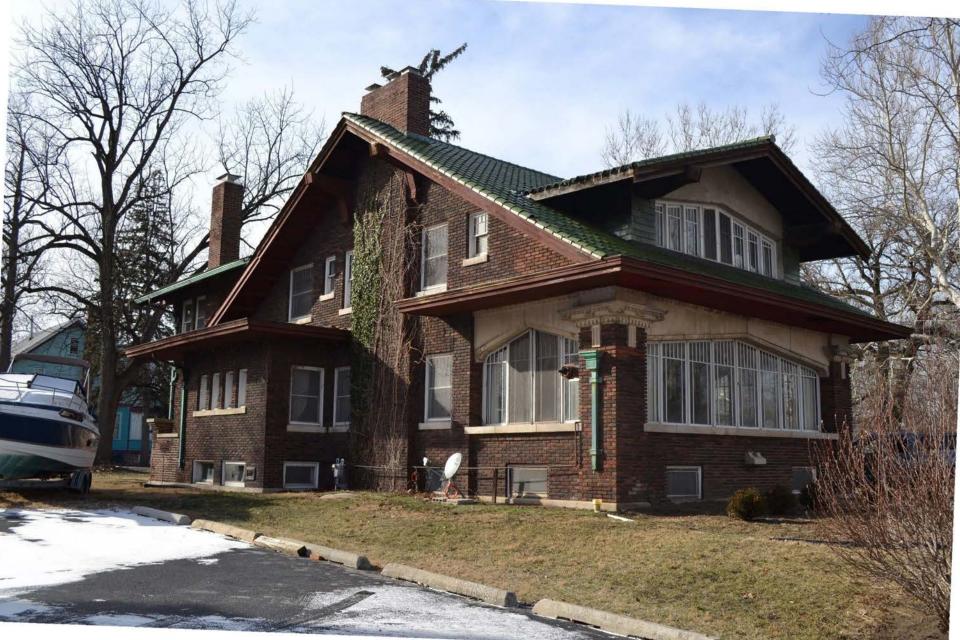

e eligibility for listing, to list properties, and to amend existing listings. Response to this request is required to obtain a benefit in accordance with the National Historic Preservation Act, as amended (16 U.S.C.460 et seq.).

Estimated Burden Statement: Public reporting burden for this form is estimated to average 18 hours per response including time for reviewing instructions, gathering and maintaining data, and completing and reviewing the form. Direct comments regarding this burden estimate or any aspect of this form to the Office of Planning and Performance Management. U.S. Dept. of the Interior, 1849 C. Street, NW, Washington, DC.



OREN F. AND ADELLA PARKER HOUSE JASPER COUNTY, IN



09 = PHOTOGRAPHS





OREN F. AND ADELLA PARKER HOUSE JASPER COUNTY, IN

09 = PHOTOGRAPHS



































## UNITED STATES DEPARTMENT OF THE INTERIOR NATIONAL PARK SERVICE

# NATIONAL REGISTER OF HISTORIC PLACES EVALUATION/RETURN SHEET

REQUESTED ACTION: NOMINATION

| PROPERTY Parker, Oren F. and Adel NAME:                                                    | ia, House                                                   |
|--------------------------------------------------------------------------------------------|-------------------------------------------------------------|
| MULTIPLE                                                                                   |                                                             |
| NAME:                                                                                      |