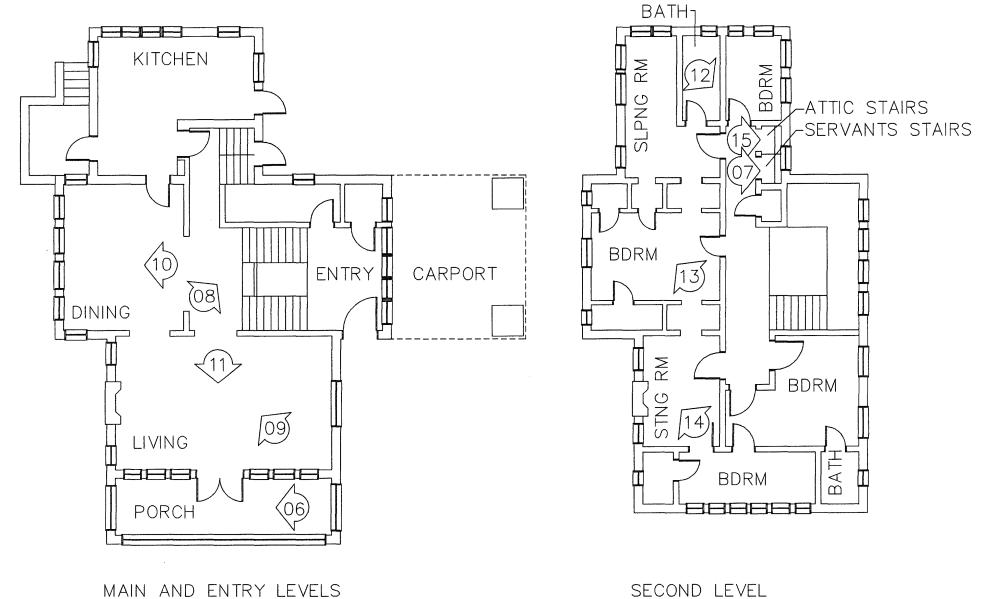

Register of Historic Places to nominate properties for listing or determine eligibility for listing, to list properties, and to amend existing listings. Response to this request is required to obtain a benefit in accordance with the National Historic Preservation Act, as amended (16 U.S.C.460 et seq.).

Estimated Burden Statement: Public reporting burden for this form is estimated to average 18 hours per response including time for reviewing instructions, gathering and maintaining data, and completing and reviewing the form. Direct comments regarding this burden estimate or any aspect of this form to the Office of Planning and Performance Management. U.S. Dept. of the Interior, 1849 C. Street, NW, Washington, DC.



OREN F. AND ADELLA PARKER HOUSE JASPER COUNTY, IN



09 = PHOTOGRAPHS





OREN F. AND ADELLA PARKER HOUSE JASPER COUNTY, IN

09 = PHOTOGRAPHS



































## UNITED STATES DEPARTMENT OF THE INTERIOR NATIONAL PARK SERVICE

# NATIONAL REGISTER OF HISTORIC PLACES EVALUATION/RETURN SHEET

REQUESTED ACTION: NOMINATION

| PROPERTY Parker, Oren F. and Adel NAME:                                                    | ia, House                                                   |
|--------------------------------------------------------------------------------------------|-------------------------------------------------------------|
| MULTIPLE                                                                                   |                                                             |
| NAME: