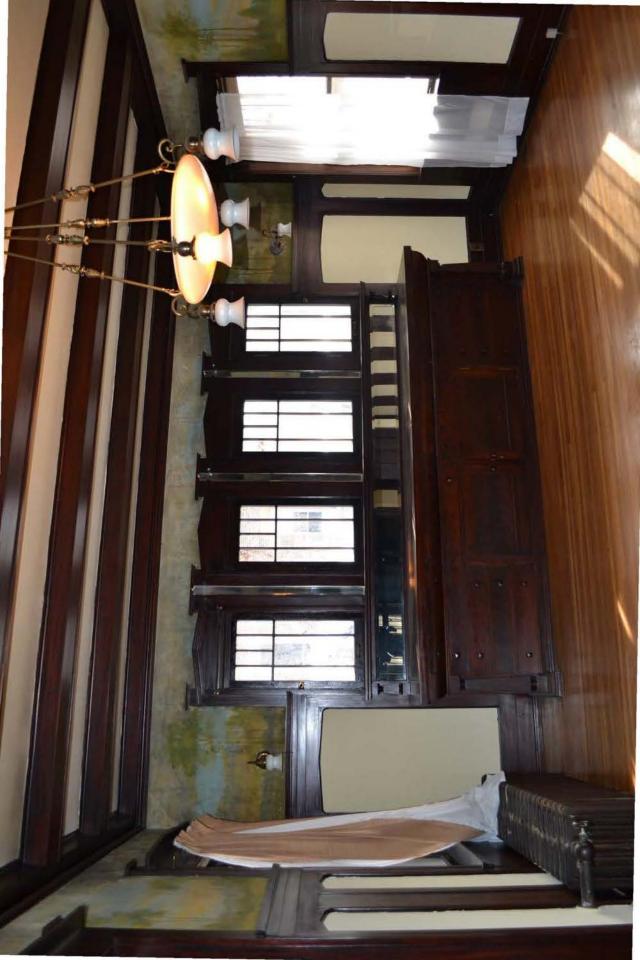

listing, to list properties, and to amend existing listings. Response to this request is required to obtain a benefit in accordance with the National Historic Preservation Act, as amended (16 U.S.C.460 et seq.).

Estimated Burden Statement: Public reporting burden for this form is estimated to average 18 hours per response including time for reviewing instructions, gathering and maintaining data, and completing and reviewing the form. Direct comments regarding this burden estimate or any aspect of this form to the Office of Planning and Performance Management. U.S. Dept. of the Interior, 1849 C. Street, NW, Washington, DC.



OREN F. AND ADELLA PARKER HOUSE JASPER COUNTY, IN



09 = PHOTOGRAPHS





OREN F. AND ADELLA PARKER HOUSE JASPER COUNTY, IN

09 = PHOTOGRAPHS



































## UNITED STATES DEPARTMENT OF THE INTERIOR NATIONAL PARK SERVICE

# NATIONAL REGISTER OF HISTORIC PLACES EVALUATION/RETURN SHEET

REQUESTED ACTION: NOMINATION

| PROPERTY Parker, Oren F. and Adel NAME:                                                    | ia, House                                                   |
|--------------------------------------------------------------------------------------------|-------------------------------------------------------------|
| MULTIPLE                                                                                   |                                                             |
| NAME:                                                                                      |                                                             |