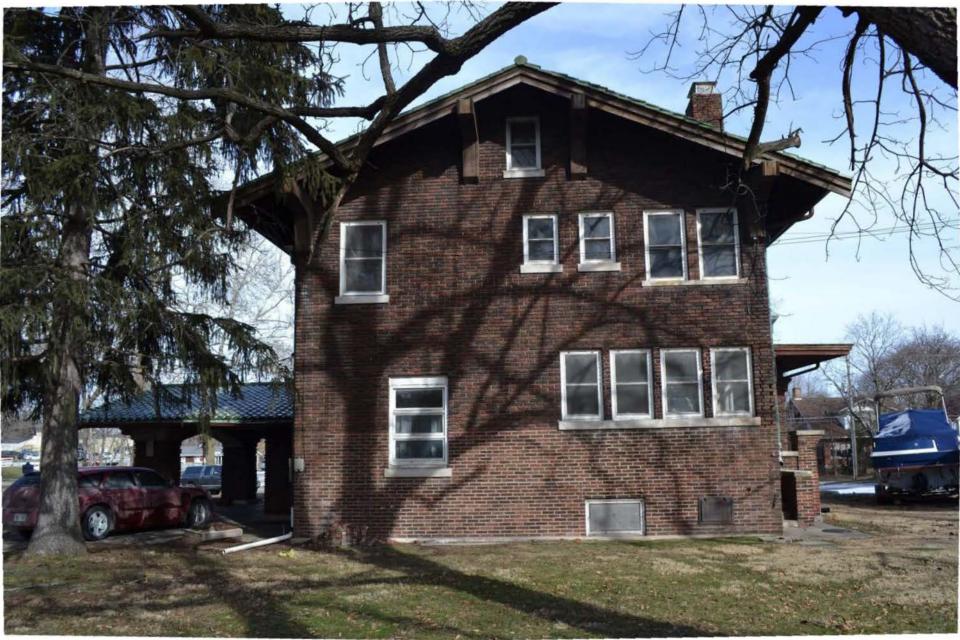

ibility for listing, to list properties, and to amend existing listings. Response to this request is required to obtain a benefit in accordance with the National Historic Preservation Act, as amended (16 U.S.C.460 et seq.).

Estimated Burden Statement: Public reporting burden for this form is estimated to average 18 hours per response including time for reviewing instructions, gathering and maintaining data, and completing and reviewing the form. Direct comments regarding this burden estimate or any aspect of this form to the Office of Planning and Performance Management. U.S. Dept. of the Interior, 1849 C. Street, NW, Washington, DC.



OREN F. AND ADELLA PARKER HOUSE JASPER COUNTY, IN



09 = PHOTOGRAPHS





OREN F. AND ADELLA PARKER HOUSE JASPER COUNTY, IN

09 = PHOTOGRAPHS



































## UNITED STATES DEPARTMENT OF THE INTERIOR NATIONAL PARK SERVICE

# NATIONAL REGISTER OF HISTORIC PLACES EVALUATION/RETURN SHEET

REQUESTED ACTION: NOMINATION

| PROPERTY Parker, Oren F. and Adel NAME:                                                    | ia, House                                                   |
|--------------------------------------------------------------------------------------------|-------------------------------------------------------------|
| MULTIPLE                                                                                   |                                                             |
| NAME:                                                                                      |