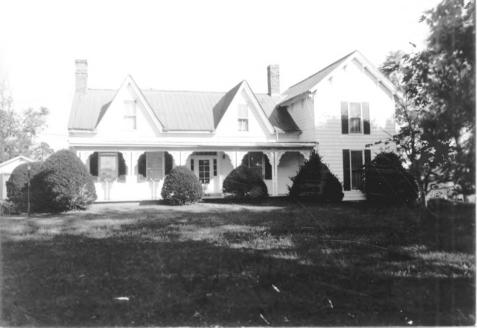

| Name levis House (Ma 224) Madison Co. MR |
|------------------------------------------|
| Location KY 627 in Madison Co.           |
| Photographer H. Powell/S. Willis         |
| Date Taken 1985                          |
| Negative Location KHC                    |
| View Northwest or front facade           |
|                                          |
| Photo #1                                 |