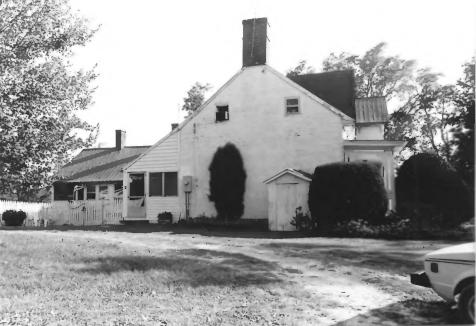

| Name Tevis House: (Ma 224) Madison Co. MRA |
|--------------------------------------------|
| Location KY 627 in Madison Co.             |
| Photographer H. Powell/S. Willis           |
| Date Taken 1985                            |
| Negative Location KHC                      |
| ViewNortheast facade                       |
|                                            |
| Photo # 4                                  |