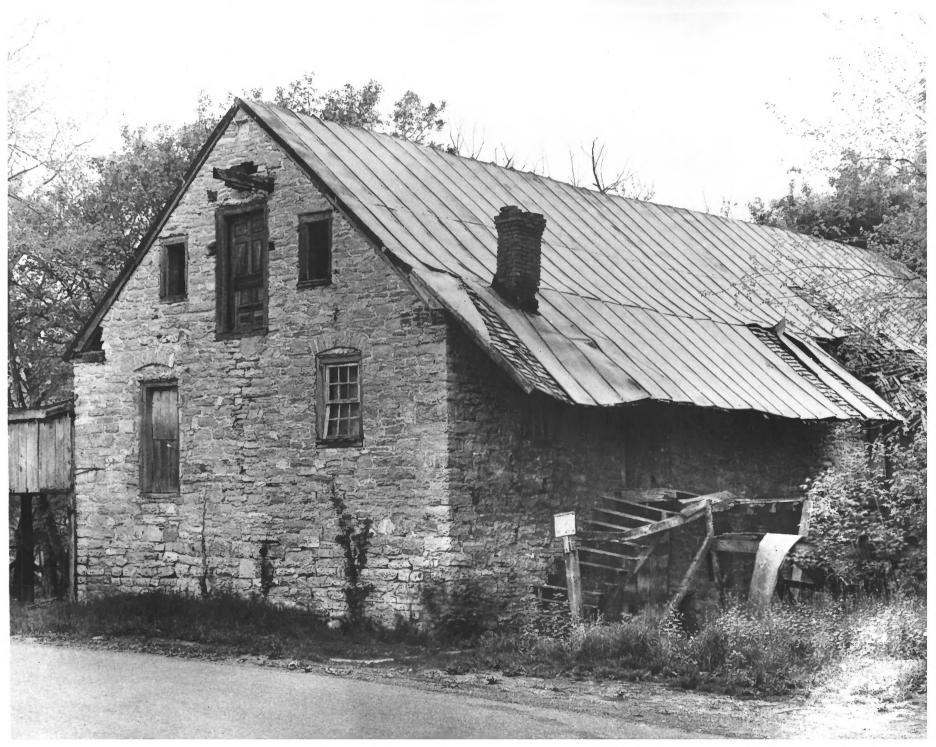

## PROPERTY PHOTOGRAPH FORM

(Type all entries - attach to or enclose with photograph)

| 1. NAME                        |                                       |                                |
|--------------------------------|---------------------------------------|--------------------------------|
| COMMON                         | AND/OR HISTORIC                       | NUMERIC CODE (Assigned by NPS) |
|                                | Rohrer's Mill                         | ANTE                           |
| Trovinger Mill                 | ROMET S MITT                          | APR 2 1 1975                   |
| 2. LOCATION                    |                                       |                                |
| STATE                          | COUNTY                                | TOWN                           |
| Maryland                       | Howard                                | Washington                     |
| STREET AND NUMBER              |                                       |                                |
| Trovinger Mill Road            | , about three miles east o            | of Hagerstown                  |
| 3. PHOTO REFERENCE             |                                       |                                |
| PHOTO CREDIT                   | DATE                                  | NEGATIVE FILED AT              |
|                                |                                       | ALLIPILIO,                     |
| 4. IDENTIFICATION              | · · · · · · · · · · · · · · · · · · · |                                |
| DESCRIBE VIEW, DIRECTION, ETC. |                                       | RECEIVED                       |
| North elevation                |                                       | 2- MAR 1 4 1975 -3             |
|                                |                                       | HE NATIONAL REGISTER           |
|                                |                                       | KEUISTET                       |
| 4202                           |                                       | X ADDITION OF THE STATE        |
| 11 No                          |                                       | and set                        |