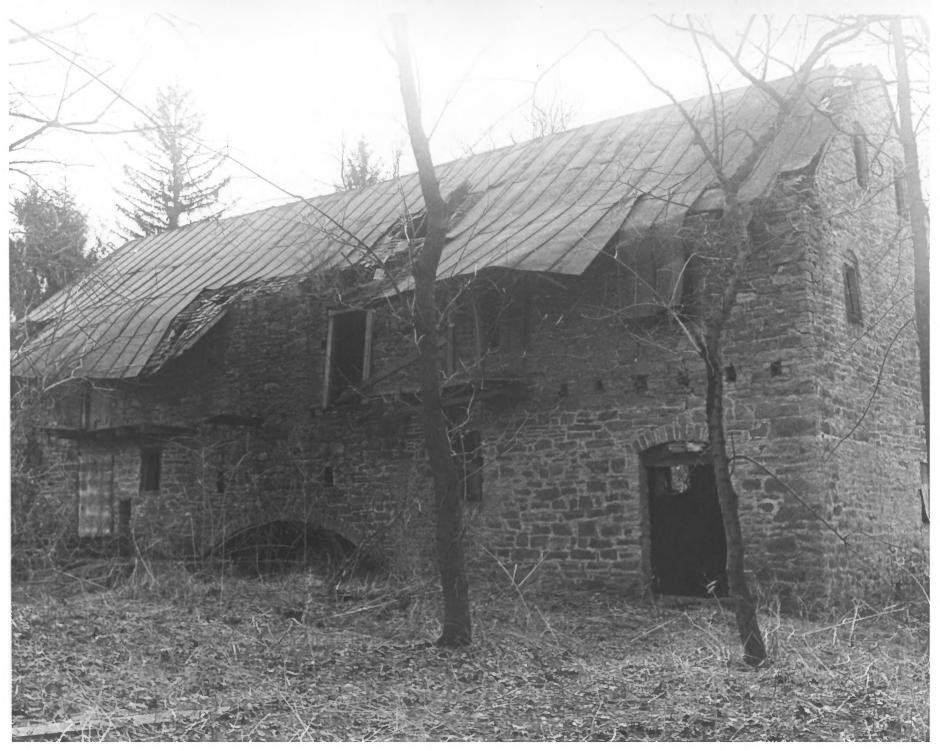

## UNITED STATES DEPARTMENT OF THE INTERIOR NATIONAL PARK SERVICE NATIONAL REGISTER OF HISTORIC PLACES PROPERTY PHOTOGRAPH FORM

(Type all entries - attach to or enclose with photograph)

| 1. NAME                                       | the short have a            |                                |
|-----------------------------------------------|-----------------------------|--------------------------------|
| COMMON                                        | AND/OR HISTORIC             | NUMERIC CODE (Assigned by NPS) |
| Trovinger Mill                                | Rohrer's Mill               | APR 2 1 1975                   |
| 2. LOCATION                                   |                             |                                |
| Maryland                                      | Washington                  | Hagerstown                     |
| STREET AND NUMBER<br>Trovinger Mill Road, abo | out three miles east of Hag | erstown                        |
| 3. PHOTO REFERENCE                            |                             |                                |
| PHOTO CREDIT                                  | DATE                        | NEGATIVE FILED AT              |
| Paula Stoner Dickey                           | January, 1974               | Maryland Historical Trust      |
| 4. IDENTIFICATION                             |                             |                                |
| Northwest elevation                           |                             | B RECEIVED<br>OCT 2.5 1974     |
|                                               |                             | NATIONAL<br>REGISTER           |
| # 192                                         |                             | 6P0 932-005                    |