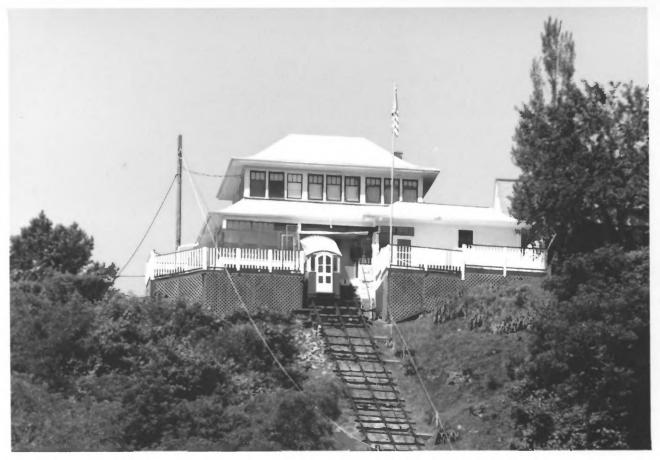

```
4th Street
ADDRESS:
            (Fenelon Elevator)
VIEW: E
ROLL: C9
            FRAME: 23
PHOTOGRAPHER: Kathy Reuter
DISTRICT: Cathedral MAP REFERENCE: 6-98
                                    DATE: 6/84
```