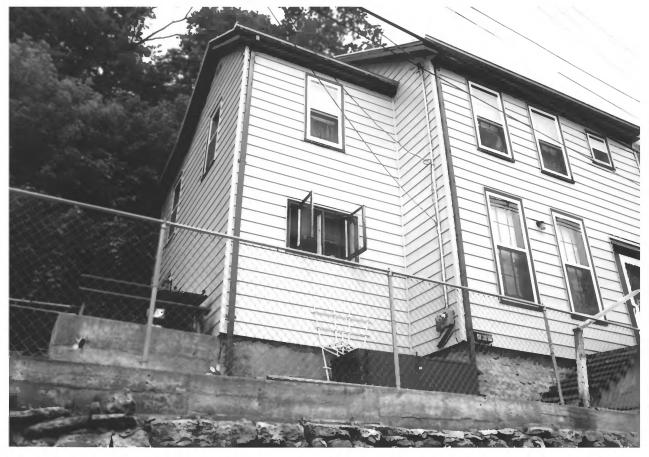

## VIEW: NW ROLL: C3 FRAME: 19

PHOTOGRAPHER: Kathy Reuter DISTRICT: Cathedral DATE: 6/84

ADDRESS: 490 Emmett

MAP REFERENCE: C-97

```
ADDRESS: 480 Emmett
VIEW: NW
ROLL: C3 FRAMF: 21
PHOTOGRAPHER: Kathy Reuter
DISTRICT: Cathedral
MAP REFERENCE: 694
                              DATE: 6/84
```