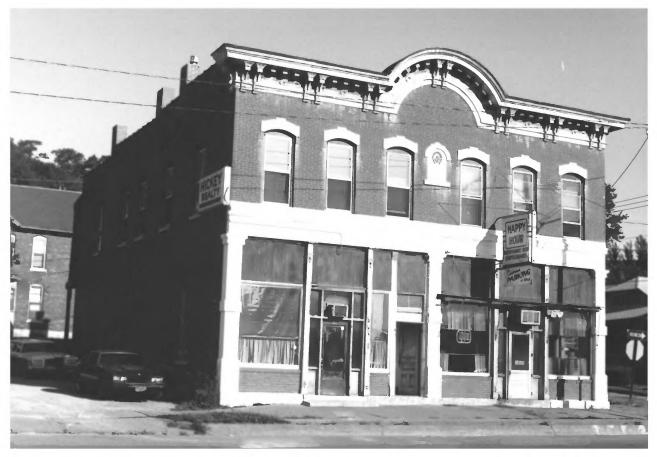

## ADDRESS: 426-428 5th VIFW: NE ROLL: C13 FRAME: 29 PHOTOGRAPHER: Kathy Reuter DISTRICT: Cathedral

DATE: 6/84

MAP REFERENCE: C-27

```
ADDRESS: 350 6th (Post Office)
VIEW: NE
ROLL: C13 FRAME: 30
PHOTOGRAPHER: Kathy Reuter
DISTRICT: Cathedral
MAP REFERENCE: 6-29
                              DATE: 6/84
```