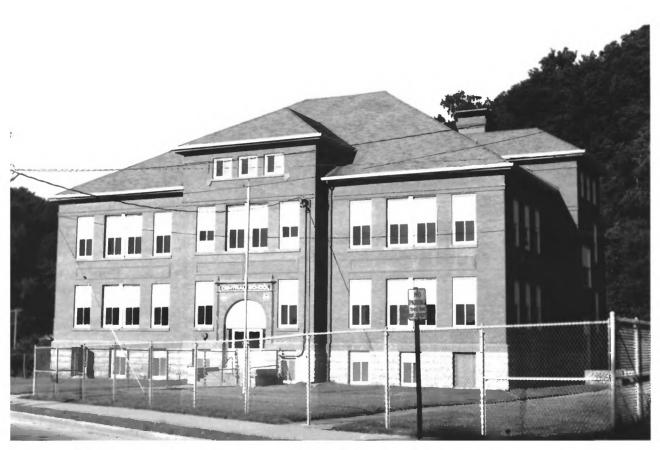

```
ADDRESS: 39 Bluff
                        (Central School)
VIFW: NE
ROLL: C12 FRAME: 18
PHOTOGRAPHER: Kathy Reuter
DISTRICT: Cathedral
MAP REFERENCE: (-3)
                               DATE: 6/84
```