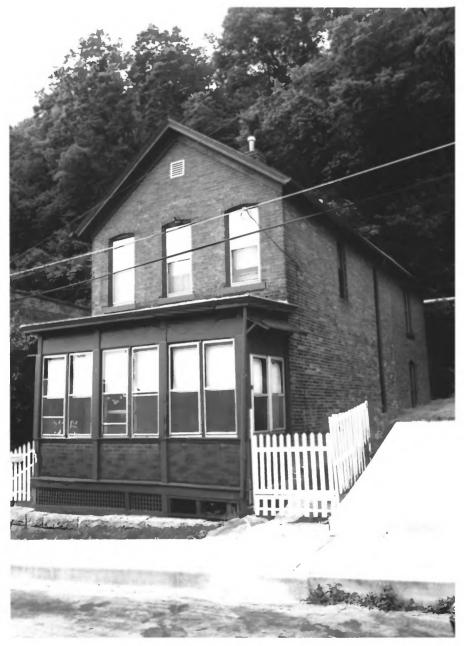

```
VIEW: E
ROLL: C3 FRAME: 12
PHOTOGRAPHER: Kathy Reuter
DISTRICT: Cathedral
```

155 St. Marvs

ADDRESS:

MAP REFERENCE: C-1/7

```
ADDRESS: 133 St. Marvs
VIEW: NE
ROLL: C3 FRAME: 14
PHOTOGRAPHER: Kathy Reuter
DISTRICT: Cathedral MAP REFERENCE: 6-114
                                    DATE: 6/84
```