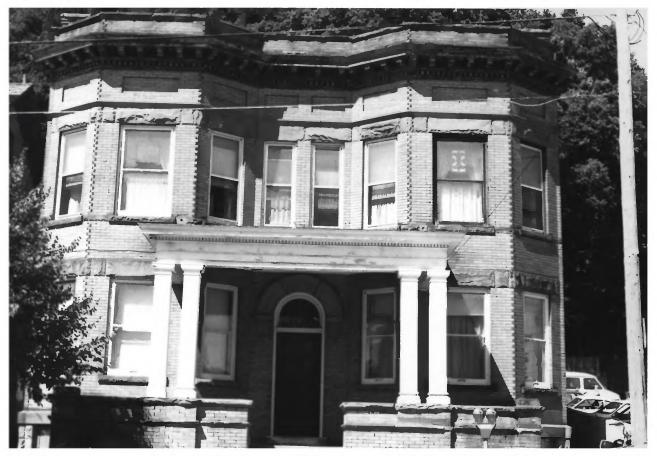

DATE: 6/84

MAP REFERENCE: (-10 2

VIEW: NW ROLL: C8 FRAME: 26

ADDRESS: 469 Emmett

PHOTOGRAPHER: Kathy Reuter

DISTRICT: Cathedral
MAP REFERENCE: 6-95

DATE: 6/84

```
ADDRESS: 221 Bluff
          (St. Raphael Cathedral)
VIEW: NE
ROLL: C9 FRAME: 6
PHOTOGRAPHER: Kathy Reuter
DISTRICT: Cathedral
MAP REFERENCE: C-54
                              DATE: 6/84
```