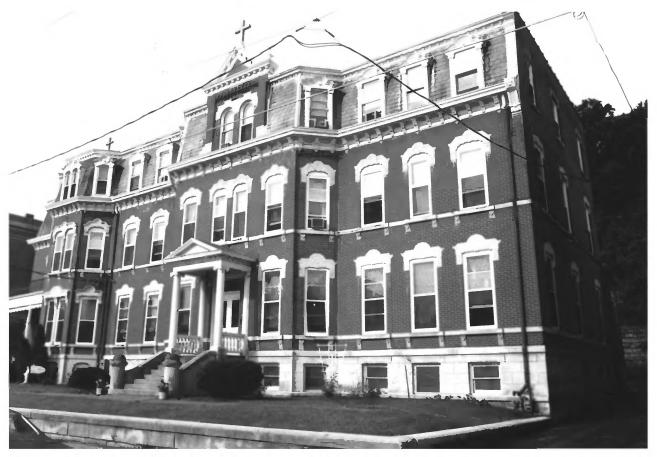

```
ADDRESS: 231 Bluff
         (St. Raphael's Rectory)
VIEW:
ROLL: C12 FRAME: 2
PHOTOGRAPHER: Kathy Reuter
DISTRICT: Cathedral
MAP REFERENCE: C-SS
                               DATE: 6/84
```

VIEW: SE ROLL: C12 FRAMF: 5 PHOTOGRAPHER: Kathy Reuter