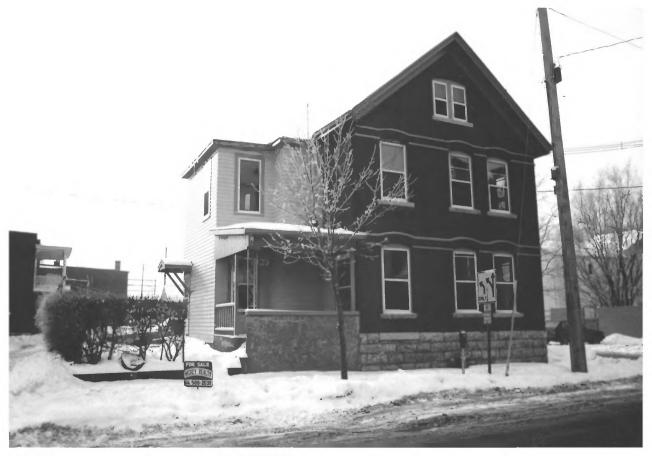

uter
DISTRICT: Cathedral
MAP REFERENCE: C-40
                               DATE: 6/84
```



ADDRESS: 56 Bluff VIEW: W ROLL: C14 FRAME: 31A PHOTOGRAPHER: Kathy Reuter

```
DISTRICT: Cathedral
MAP REFERENCE: C38

DATE: 6/84
```



## ADDRESS: 48 Bluff VIEW: SW ROLL: C14 FRAMF: 32A PHOTOGRAPHER: Kathy Reuter

## DISTRICT: Cathedral MAP REFERENCE: C-33

DATE: 6/84



```
ADDRESS: Bluff and W. 5th (NW Corner)
VIEW: NE
ROLL: C-15
                FRAME: 1
PHOTOGRAPHER: Pamela Myhre-Gonyier
ISTRICT: Cathedral
                              DATE: 2/85
MAP REFERENCE: C-81
```



```
ADDRESS: Locust and W. 5th (NW Corner)
VIFW: SW
ROLL: C-15
               FRAME: 2
PHOTOGRAPHER:
              Pamela Myhre-Gonyier
DISTRICT: Cathedral
                              DATE: 2/85
MAP REFERENCE: C-113
```



```
ADDRESS: 330 W. 5th
VIEW: N
ROLL: C-15
               Frame: 3
              Pamela Myhre-Gonyier
PHOTOGRAPHER:
DISTRICT: Cathedral
                              DATE: 2/85
MAP REFERENCE: C-24
```



```
ADDRESS: 504 Bluff
VIEW: S
ROLL: C-15
               FRAMF: 4
PHOTOGRAPHER:
              Pamela Myhre-Gonvier
DISTRICT: Cathedral
MAP REFERENCE: C-80
                              DATE: 2/85
```



```
ADDRESS: Bluff and W. 4th (NE Corner)
VIEW: SE
ROLL: C-15
             FRAME: 5
PHOTOGRAPHER: Pamela Myhre-Gonvier
DISTRICT: Cathedral
                             DATE: 2/85
MAP REFERENCE: C-69
```



```
ADDRESS: 310-330 Bluff
VIEW: SE
ROLL: C-15
               FRAME: 6
PHOTOGRAPHER: Pamela Myhre-Gonyier
DISTRICT: Cathedral
MAP REFERENCE: C-60
                              DATE: 2/8