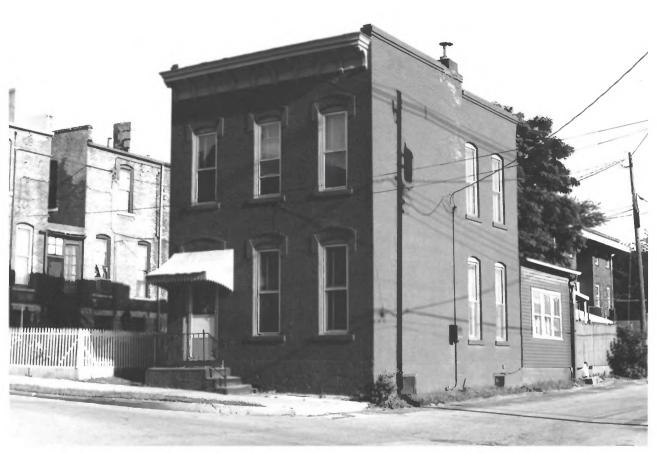

```
ADDRESS: 474 Bluff
VIEW: SW
ROLL: C1 FRAME: 5
PHOTOGRAPHER: Kathy Reuter
DISTRICT: Cathedral
MAP REFERENCE: C-78
                              DATE: 6/84
```

```
392-394 Bluff
ADDRESS:
VIEW: W
ROLL: C1 FRAME: 19
PHOTOGRAPHER: Kathy Reuter
DISTRICT: Cathedral MAP REFERENCE: 667
                                    DATE: 6/84
```