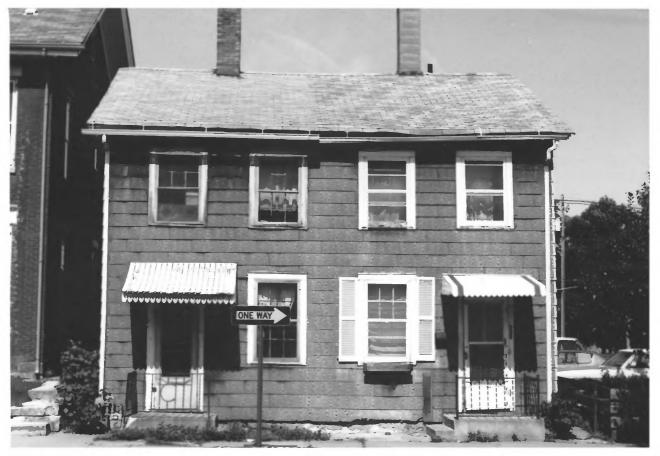

```
ADDRESS: 474 Bluff
VIEW: SW
ROLL: C1 FRAME: 5
PHOTOGRAPHER: Kathy Reuter
DISTRICT: Cathedral
MAP REFERENCE: C-78
                              DATE: 6/84
```

```
392-394 Bluff
ADDRESS:
VIEW: W
ROLL: C1 FRAME: 19
PHOTOGRAPHER: Kathy Reuter
DISTRICT: Cathedral MAP REFERENCE: 667
                                    DATE: 6/84
```