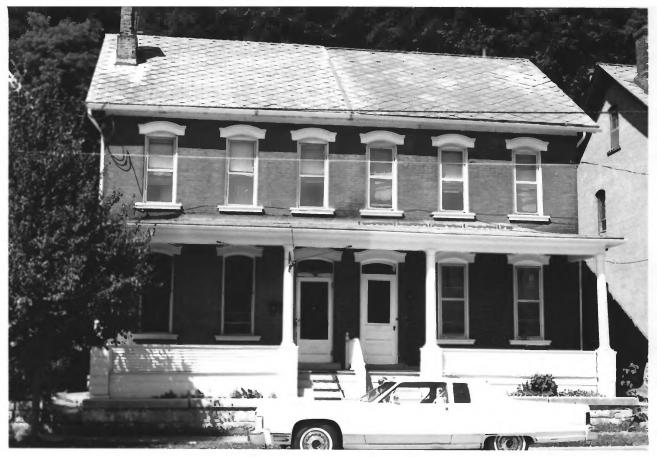

```
ADDRESS: 474 Bluff
VIEW: SW
ROLL: C1 FRAME: 5
PHOTOGRAPHER: Kathy Reuter
DISTRICT: Cathedral
MAP REFERENCE: C-78
                              DATE: 6/84
```

```
392-394 Bluff
ADDRESS:
VIEW: W
ROLL: C1 FRAME: 19
PHOTOGRAPHER: Kathy Reuter
DISTRICT: Cathedral MAP REFERENCE: 667
                                    DATE: 6/84
```