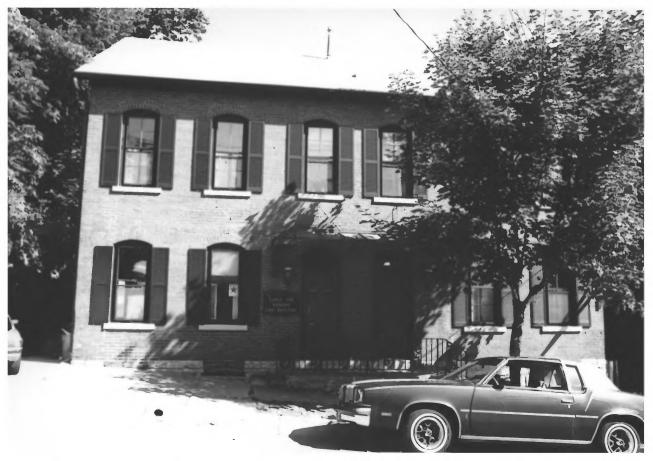

```
ADDRESS: 330 W. 5th
VIEW: N
ROLL: C-15
               Frame: 3
              Pamela Myhre-Gonyier
PHOTOGRAPHER:
DISTRICT: Cathedral
                              DATE: 2/85
MAP REFERENCE: C-24
```