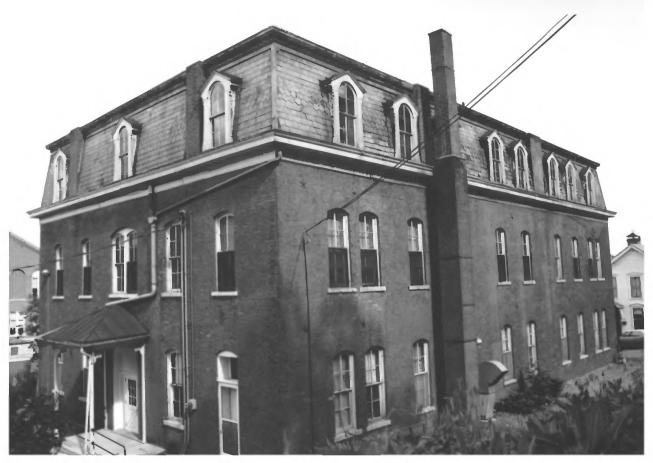

```
ADDRESS: 474 Bluff
VIEW: SW
ROLL: C1 FRAME: 5
PHOTOGRAPHER: Kathy Reuter
DISTRICT: Cathedral
MAP REFERENCE: C-78
                              DATE: 6/84
```

```
392-394 Bluff
ADDRESS:
VIEW: W
ROLL: C1 FRAME: 19
PHOTOGRAPHER: Kathy Reuter
DISTRICT: Cathedral MAP REFERENCE: 667
                                    DATE: 6/84
```