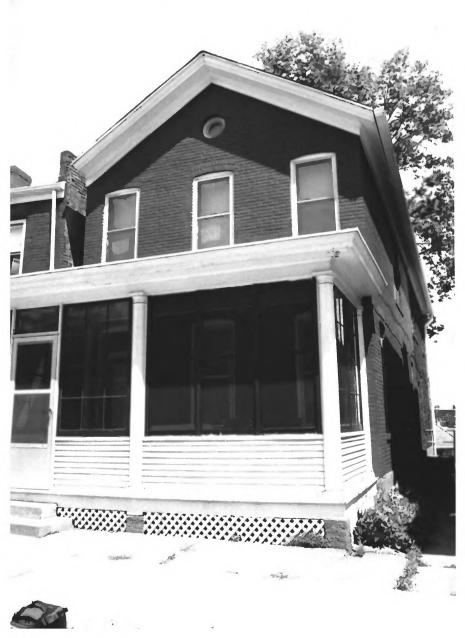

PHOTOGRAPHER: Kathy Reuter
DISTRICT: Cathedral
                               DATE: 6/84
MAP REFERENCE:
```



```
4th Street
ADDRESS:
            (Fenelon Elevator)
VIEW: E
ROLL: C9
            FRAME: 23
PHOTOGRAPHER: Kathy Reuter
DISTRICT: Cathedral MAP REFERENCE: 6-98
                                    DATE: 6/84
```



VIEW: S ROLL: C10 FRAME: 19

PHOTOGRAPHER: Kathy Reuter

DISTRICT: Cathedral
MAP REFERENCE: (-3/2)

DATE: 6/84

ADDRESS: 6th (Washington Square)



```
ADDRESS: Bluff from 6th to 8th
         West side
VIEW: E
ROLL: C10 FRAME: 26
PHOTOGRAPHER: Kathy Reuter
DISTRICT: Cathedral
MAP REFERENCE:
                               DATE: 6/84
```



## ADDRESS: 50-52 Bluff VIEW: NW ROLL: C10 FRAME: 34 PHOTOGRAPHER: Kathy Reuter DISTRICT: Cathedral MAP REFERENCE: C-34

DATE: 6/84



```
ADDRESS: 54 Bluff
VIEW: SW
ROLL: C10 FRAME: 35
PHOTOGRAPHER: Kathy Reuter
DISTRICT: Cathedral
MAP REFERENCE: (-3()
                             DATE: 6/84
```



```
ADDRESS: 231 Bluff
         (St. Raphael's Rectory)
VIEW:
ROLL: C12 FRAME: 2
PHOTOGRAPHER: Kathy Reuter
DISTRICT: Cathedral
MAP REFERENCE: C-SS
                               DATE: 6/84
```



VIEW: SE ROLL: C12 FRAMF: 5 PHOTOGRAPHER: Kathy Reuter

ADDRESS: 335 2nd

DISTRICT: Cathedral
MAP REFERENCE: C-6
DATE: 6/84



```
ADDRESS: 340 1st
VIEW: NE
ROLL: C12 FRAME: 7
PHOTOGRAPHER: Kathy Reuter
DISTRICT: Cathedral
MAP REFERENCE: S→Q G-∂
                              DATE: 6/84
```



```
ADDRESS: 53-55 Locust
VIEW: SE
ROLL: C12 FRAME: 8
PHOTOGRAPHER: Kathy Reuter
DISTRICT: Cathedral
                               DATE: 6/8