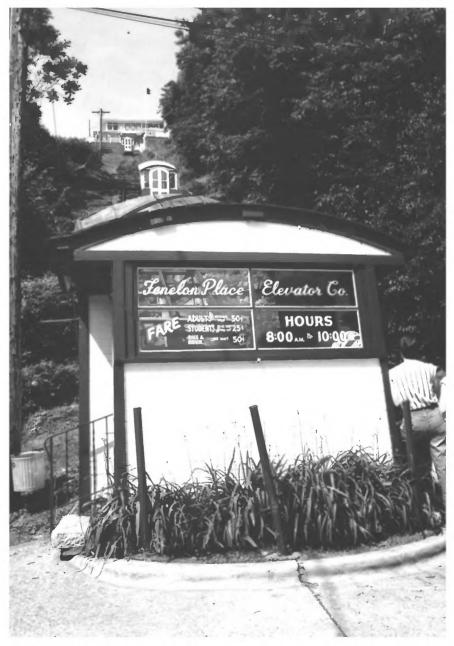

```
4th Street
ADDRESS:
            (Fenelon Elevator)
VIEW: E
ROLL: C9
            FRAME: 23
PHOTOGRAPHER: Kathy Reuter
DISTRICT: Cathedral MAP REFERENCE: 6-98
                                    DATE: 6/84
```