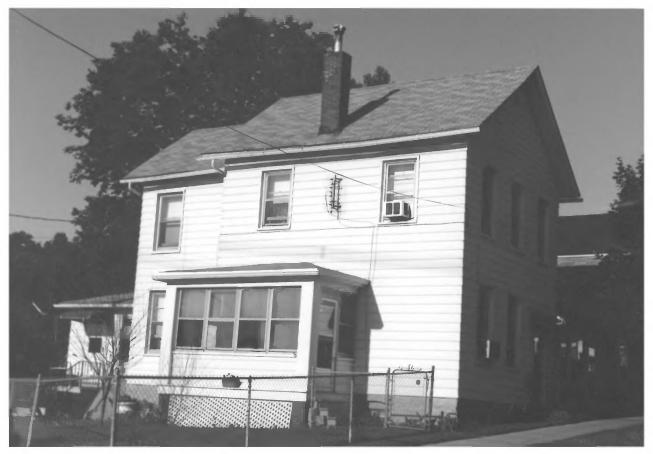

```
ADDRESS: 330 W. 5th
VIEW: N
ROLL: C-15
               Frame: 3
              Pamela Myhre-Gonyier
PHOTOGRAPHER:
DISTRICT: Cathedral
                              DATE: 2/85
MAP REFERENCE: C-24
```