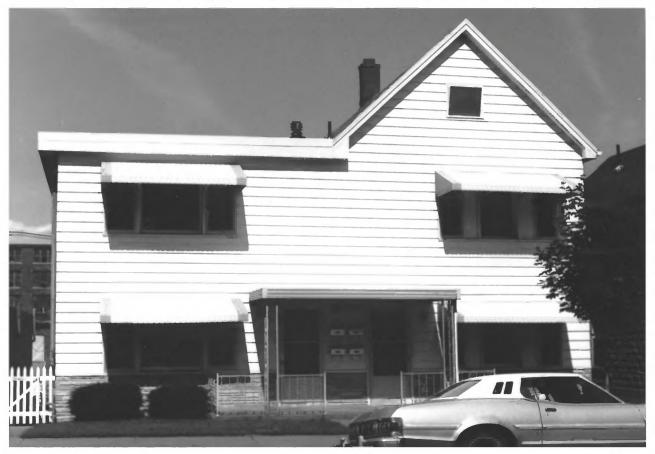

```
ADDRESS: 605-621 Bluff
         (Mary of Angels)
VIEW: NE
ROLL: C6 FRAME: 22
PHOTOGRAPHER: Kathy Reuter
DISTRICT: Cathedral
MAP REFERENCE: C-82
                               DATE: 6/84
```

```
ADDRESS:
          442-444 W 5th
VIEW: N
ROLL: C6
          FRAME: 36
PHOTOGRAPHER: Kathy Reuter
DISTRICT: Cathedral
MAP REFERENCE: C-28
                               DATE: 6/84
```