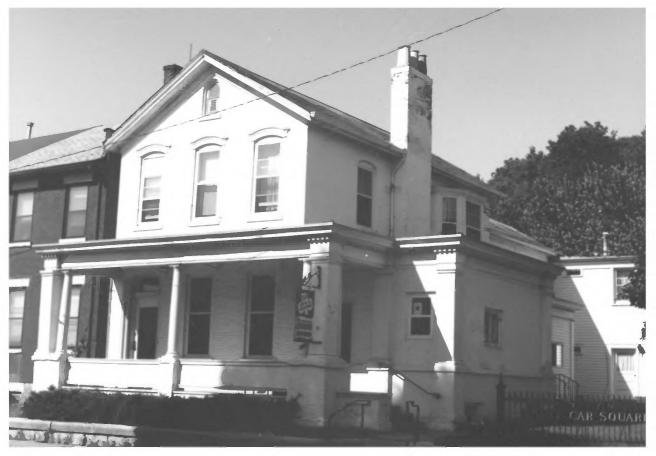

```
ADDRESS: 474 Bluff
VIEW: SW
ROLL: C1 FRAME: 5
PHOTOGRAPHER: Kathy Reuter
DISTRICT: Cathedral
MAP REFERENCE: C-78
                              DATE: 6/84
```

```
392-394 Bluff
ADDRESS:
VIEW: W
ROLL: C1 FRAME: 19
PHOTOGRAPHER: Kathy Reuter
DISTRICT: Cathedral MAP REFERENCE: 667
                                    DATE: 6/84
```