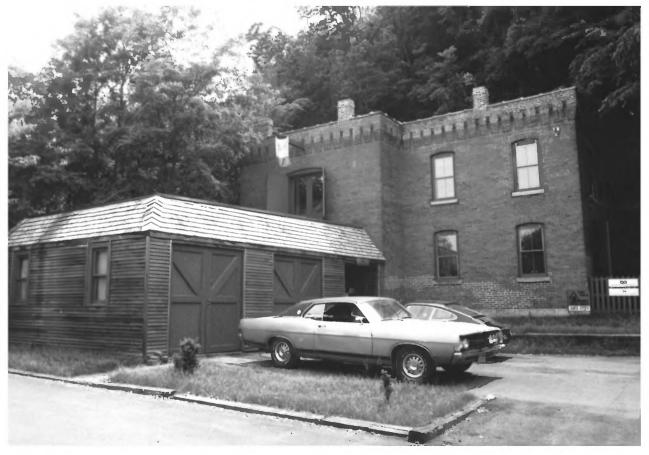

```
4th Street
ADDRESS:
            (Fenelon Elevator)
VIEW: E
ROLL: C9
            FRAME: 23
PHOTOGRAPHER: Kathy Reuter
DISTRICT: Cathedral MAP REFERENCE: 6-98
                                    DATE: 6/84
```