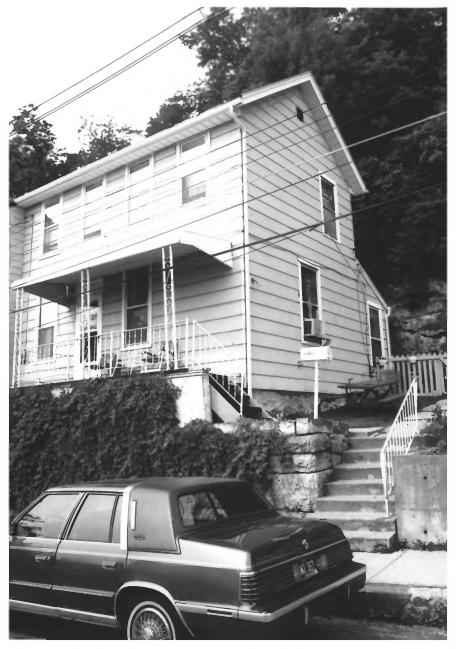

## VIEW: NW ROLL: C3 FRAME: 19

PHOTOGRAPHER: Kathy Reuter DISTRICT: Cathedral DATE: 6/84

ADDRESS: 490 Emmett

MAP REFERENCE: C-97

```
ADDRESS: 480 Emmett
VIEW: NW
ROLL: C3 FRAMF: 21
PHOTOGRAPHER: Kathy Reuter
DISTRICT: Cathedral
MAP REFERENCE: 694
                              DATE: 6/84
```