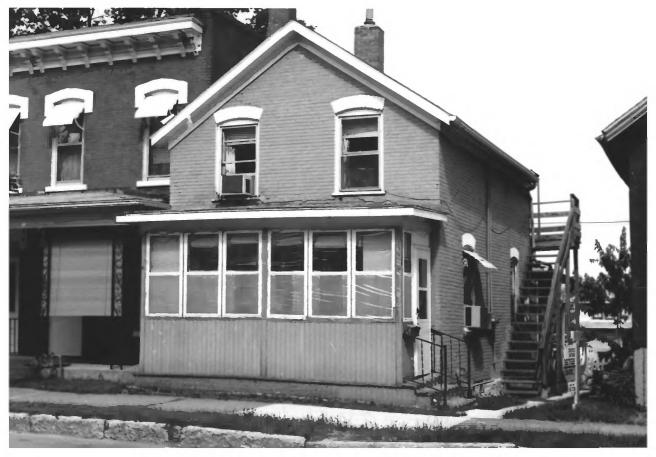

```
ADDRESS: 474 Bluff
VIEW: SW
ROLL: C1 FRAME: 5
PHOTOGRAPHER: Kathy Reuter
DISTRICT: Cathedral
MAP REFERENCE: C-78
                              DATE: 6/84
```

```
392-394 Bluff
ADDRESS:
VIEW: W
ROLL: C1 FRAME: 19
PHOTOGRAPHER: Kathy Reuter
DISTRICT: Cathedral MAP REFERENCE: 667
                                    DATE: 6/84
```