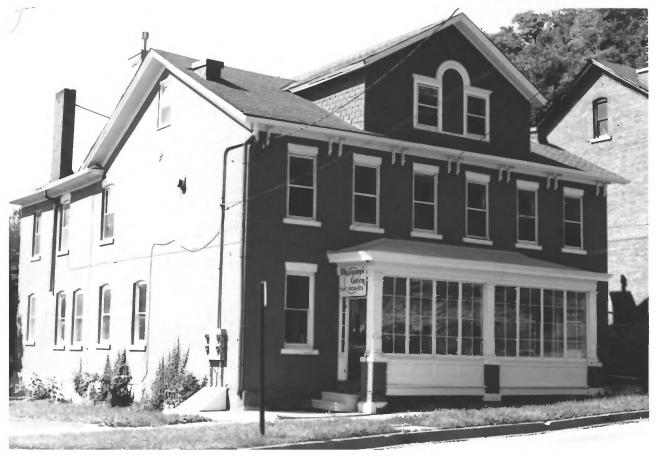

```
ADDRESS: 474 Bluff
VIEW: SW
ROLL: C1 FRAME: 5
PHOTOGRAPHER: Kathy Reuter
DISTRICT: Cathedral
MAP REFERENCE: C-78
                              DATE: 6/84
```

```
392-394 Bluff
ADDRESS:
VIEW: W
ROLL: C1 FRAME: 19
PHOTOGRAPHER: Kathy Reuter
DISTRICT: Cathedral MAP REFERENCE: 667
                                    DATE: 6/84
```