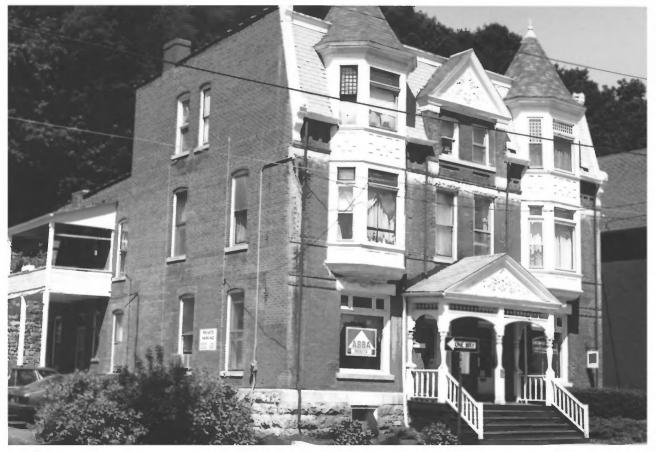

l
MAP REFERENCE: 6-29
                              DATE: 6/84
```



```
653-655 Bluff
ADDRESS:
VIEW: E
ROLL: C13
            FRAMF: 32
PHOTOGRAPHER: Kathy Reuter
DISTRICT: Cathedral
MAP REFERENCE: C-84
                                DATE: 6/84
```



```
ADDRESS: 625 Bluff
VIEW: E
ROLL: C13 FRAME: 34
PHOTOGRAPHER: Kathy Reuter
DISTRICT: Cathedral
MAP REFERENCE: (-83
                             DATE: 6/84
```



```
599-601 Bluff
ADDRESS:
          (Mary of Angels Annex)
VIEW: E
ROLL: C13 FRAME: 36
PHOTOGRAPHER: Kathy Reuter
DISTRICT: Cathedral
MAP REFERENCE: 682
                               DATE: 6/84
```



```
ADDRESS: 512 Fenelon Place
VIEW: E
ROLL: C14 FRAME: 2A
PHOTOGRAPHER: Kathy Reuter
DISTRICT: Cathedral MAP REFERENCE: C-98
                                    DATE: 6/84
```



```
ADDRESS: 701-703 Bluff
VIEW: SF
ROLL: C14 FRAME: 4A
PHOTOGRAPHER: Kathy Reuter
DISTRICT: Cathedral
MAP REFERENCE: C-86
                               DATE: 6/84
```



```
VIEW: E
ROLL: C14 FRAME: 5A
PHOTOGRAPHER: Kathy Reuter
DISTRICT: Cathedral MAP REFERENCE: 6-88
```

DATE: 6/84

ADDRESS: 729-731 Bluff



```
ADDRESS: 743-745 Bluff
VIEW: E
ROLL: C14 FRAME: 6A
PHOTOGRAPHER: Kathy Reuter
DISTRICT: Cathedral
MAP REFERENCE: 689
                               DATE: 6/84
```



```
VIEW: E
ROLL: C14 FRAME: 8A
PHOTOGRAPHER: Kathy Reuter
```

ADDRESS: 759 Bluff

DISTRICT: Cathedral
MAP REFERENCE: 6-90
DATE: 6/84



ADDRESS: 450 Bluff VIEW: NW ' ROLL: C14 FRAME: 11A PHOTOGRAPHER: Kathy Reuter DISTRICT: Cathedral MAP REFERENCE: C-7(0 DATE: 6/84



```
ADDRESS: 448 Bluff
VIEW: W
ROLL: C14 FR