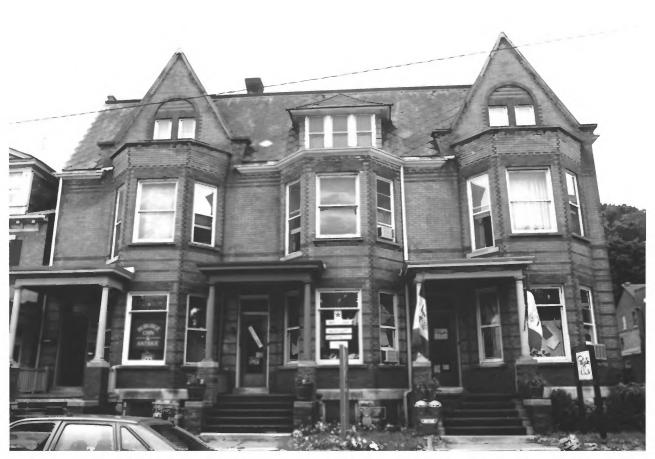

```
ADDRESS: 475-477 W 3rd
VIEW: SW
ROLL: C2 FRAME: 19
PHOTOGRAPHER: Kathy Reuter
DISTRICT: Cathedral
```

MAP REFERENCE: C-14

```
275 St. Marys
ADDRESS:
VIEW: SE
ROLL: C2 FRAME: 27
PHOTOGRAPHER: Kathy Reuter
DISTRICT: Cathedral
MAP REFERENCE: 6-122
                               DATE: 6/84
```