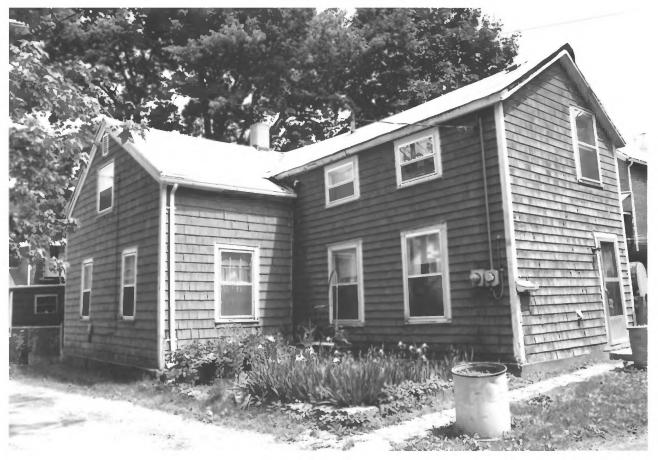

```
ADDRESS: 330 W. 5th
VIEW: N
ROLL: C-15
               Frame: 3
              Pamela Myhre-Gonyier
PHOTOGRAPHER:
DISTRICT: Cathedral
                              DATE: 2/85
MAP REFERENCE: C-24
```