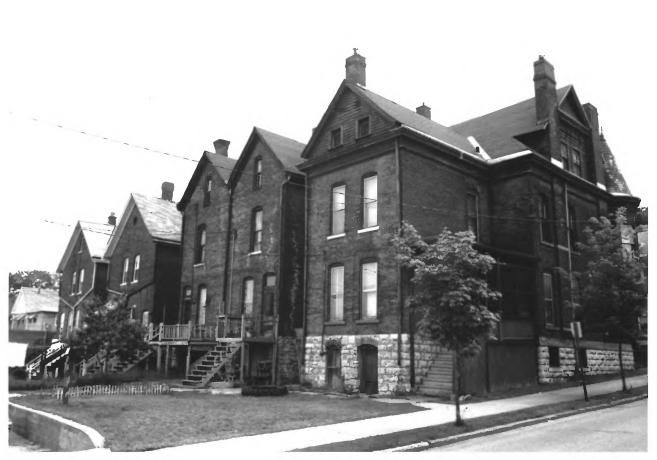

```
ADDRESS: 231 Bluff
         (St. Raphael's Rectory)
VIEW:
ROLL: C12 FRAME: 2
PHOTOGRAPHER: Kathy Reuter
DISTRICT: Cathedral
MAP REFERENCE: C-SS
                               DATE: 6/84
```

VIEW: SE ROLL: C12 FRAMF: 5 PHOTOGRAPHER: Kathy Reuter