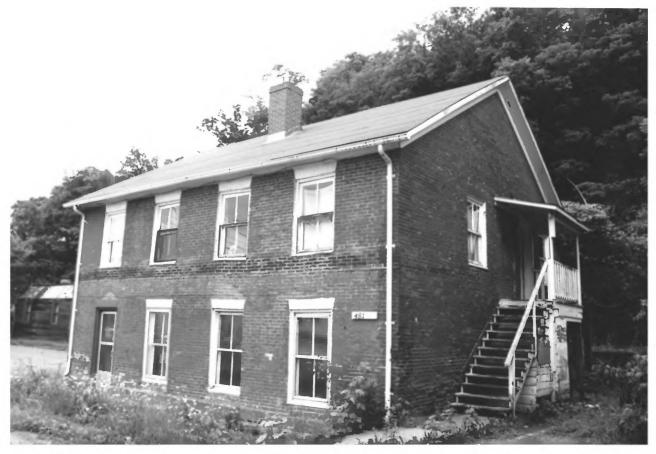

```
ADDRESS: 474 Bluff
VIEW: SW
ROLL: C1 FRAME: 5
PHOTOGRAPHER: Kathy Reuter
DISTRICT: Cathedral
MAP REFERENCE: C-78
                              DATE: 6/84
```

```
392-394 Bluff
ADDRESS:
VIEW: W
ROLL: C1 FRAME: 19
PHOTOGRAPHER: Kathy Reuter
DISTRICT: Cathedral MAP REFERENCE: 667
                                    DATE: 6/84
```