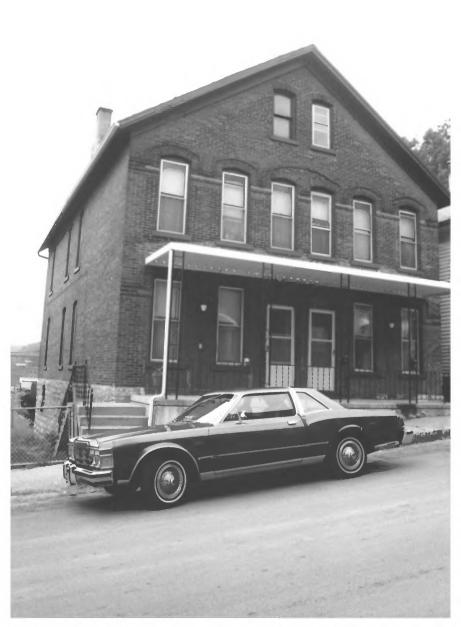

```
ADDRESS: 605-621 Bluff
         (Mary of Angels)
VIEW: NE
ROLL: C6 FRAME: 22
PHOTOGRAPHER: Kathy Reuter
DISTRICT: Cathedral
MAP REFERENCE: C-82
                               DATE: 6/84
```

```
ADDRESS:
          442-444 W 5th
VIEW: N
ROLL: C6
          FRAME: 36
PHOTOGRAPHER: Kathy Reuter
DISTRICT: Cathedral
MAP REFERENCE: C-28
                               DATE: 6/84
```