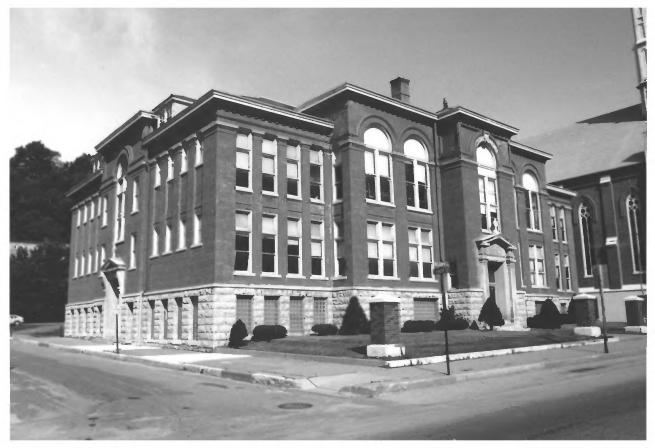

```
ADDRESS: 39 Bluff
                        (Central School)
VIFW: NE
ROLL: C12 FRAME: 18
PHOTOGRAPHER: Kathy Reuter
DISTRICT: Cathedral
MAP REFERENCE: (-3)
                               DATE: 6/84
```