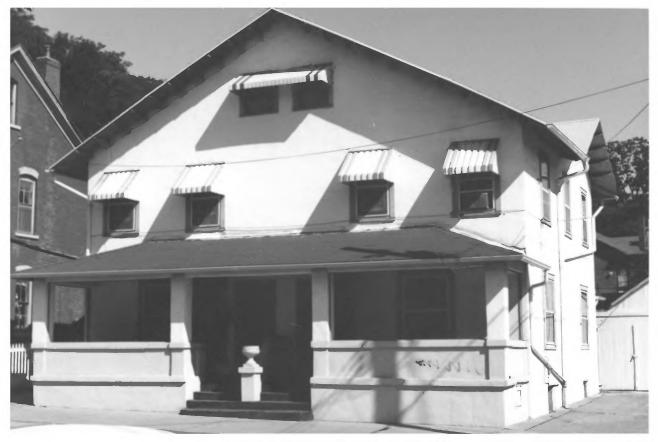

```
ADDRESS: 474 Bluff
VIEW: SW
ROLL: C1 FRAME: 5
PHOTOGRAPHER: Kathy Reuter
DISTRICT: Cathedral
MAP REFERENCE: C-78
                              DATE: 6/84
```

```
392-394 Bluff
ADDRESS:
VIEW: W
ROLL: C1 FRAME: 19
PHOTOGRAPHER: Kathy Reuter
DISTRICT: Cathedral MAP REFERENCE: 667
                                    DATE: 6/84
```