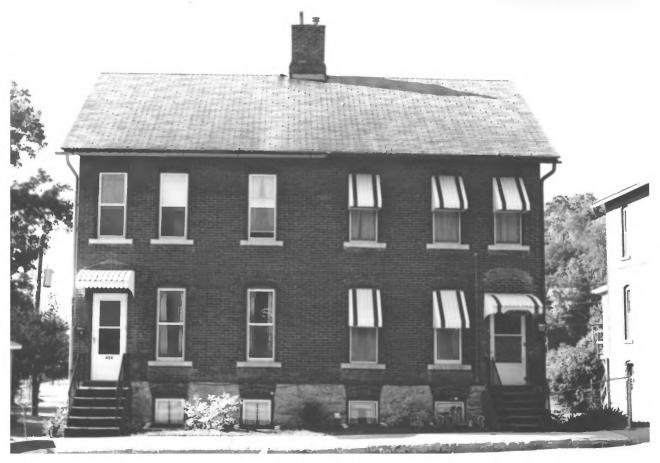

```
ADDRESS: 474 Bluff
VIEW: SW
ROLL: C1 FRAME: 5
PHOTOGRAPHER: Kathy Reuter
DISTRICT: Cathedral
MAP REFERENCE: C-78
                              DATE: 6/84
```

```
392-394 Bluff
ADDRESS:
VIEW: W
ROLL: C1 FRAME: 19
PHOTOGRAPHER: Kathy Reuter
DISTRICT: Cathedral MAP REFERENCE: 667
                                    DATE: 6/84
```