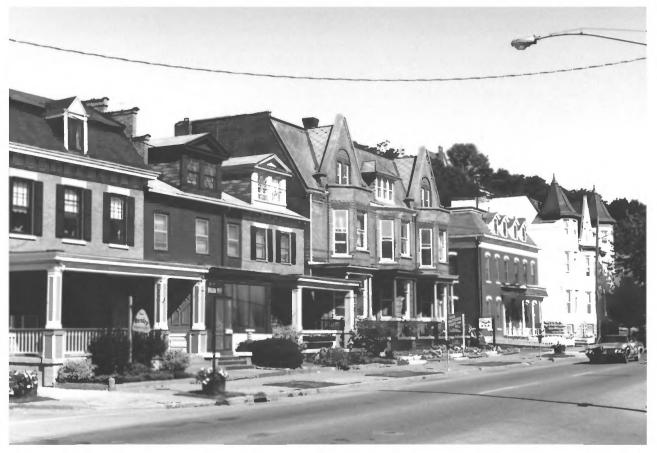

```
ADDRESS: 474 Bluff
VIEW: SW
ROLL: C1 FRAME: 5
PHOTOGRAPHER: Kathy Reuter
DISTRICT: Cathedral
MAP REFERENCE: C-78
                              DATE: 6/84
```

```
392-394 Bluff
ADDRESS:
VIEW: W
ROLL: C1 FRAME: 19
PHOTOGRAPHER: Kathy Reuter
DISTRICT: Cathedral MAP REFERENCE: 667
                                    DATE: 6/84
```