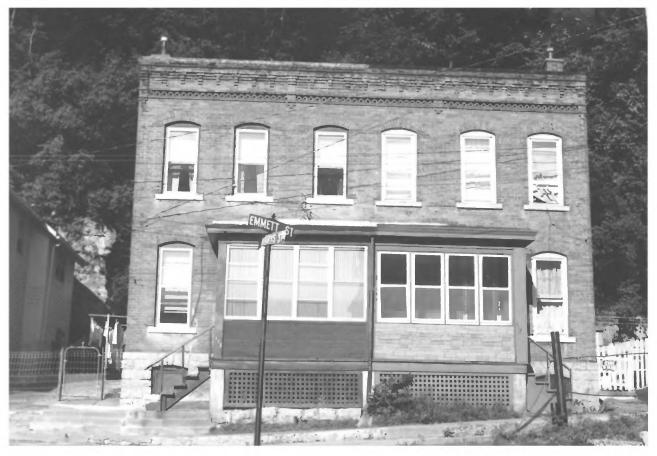

## VIEW: NW ROLL: C3 FRAME: 19

PHOTOGRAPHER: Kathy Reuter DISTRICT: Cathedral DATE: 6/84

ADDRESS: 490 Emmett

MAP REFERENCE: C-97

```
ADDRESS: 480 Emmett
VIEW: NW
ROLL: C3 FRAMF: 21
PHOTOGRAPHER: Kathy Reuter
DISTRICT: Cathedral
MAP REFERENCE: 694
                              DATE: 6/84
```