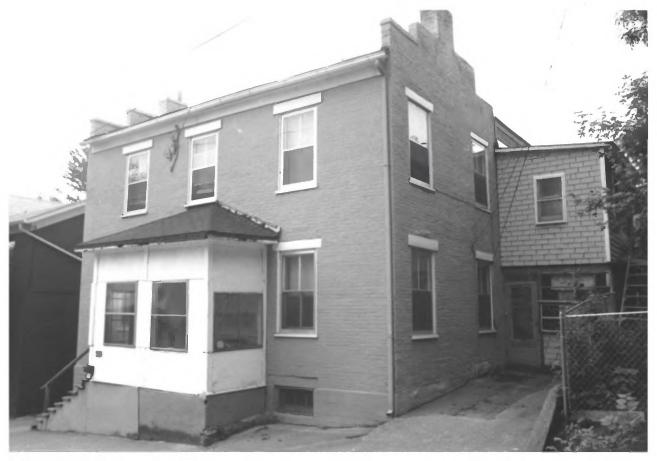

```
ADDRESS: 474 Bluff
VIEW: SW
ROLL: C1 FRAME: 5
PHOTOGRAPHER: Kathy Reuter
DISTRICT: Cathedral
MAP REFERENCE: C-78
                              DATE: 6/84
```

```
392-394 Bluff
ADDRESS:
VIEW: W
ROLL: C1 FRAME: 19
PHOTOGRAPHER: Kathy Reuter
DISTRICT: Cathedral MAP REFERENCE: 667
                                    DATE: 6/84
```