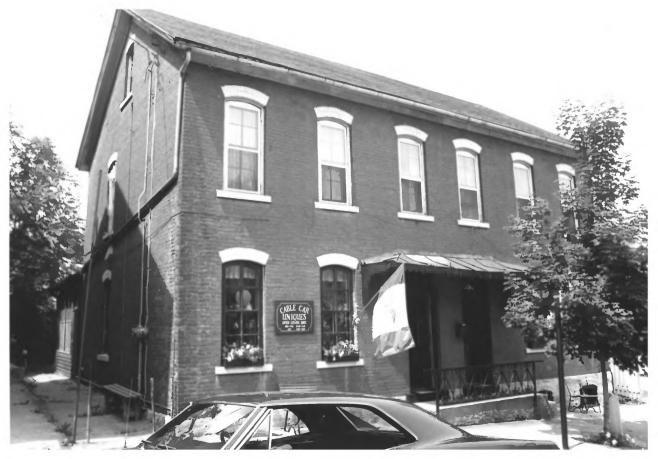

```
ADDRESS: 474 Bluff
VIEW: SW
ROLL: C1 FRAME: 5
PHOTOGRAPHER: Kathy Reuter
DISTRICT: Cathedral
MAP REFERENCE: C-78
                              DATE: 6/84
```

```
392-394 Bluff
ADDRESS:
VIEW: W
ROLL: C1 FRAME: 19
PHOTOGRAPHER: Kathy Reuter
DISTRICT: Cathedral MAP REFERENCE: 667
                                    DATE: 6/84
```