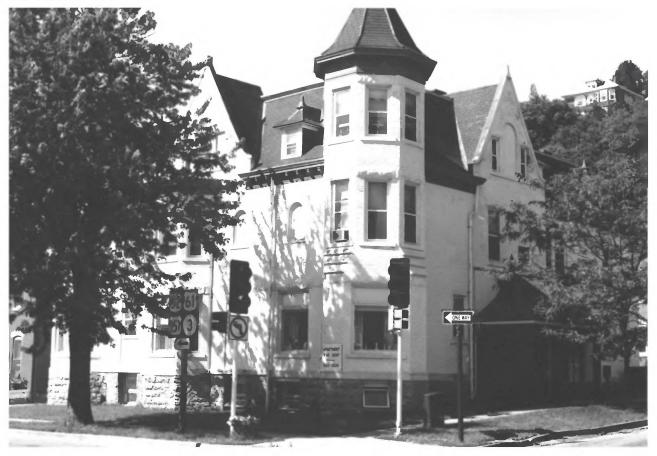

```
ADDRESS: 474 Bluff
VIEW: SW
ROLL: C1 FRAME: 5
PHOTOGRAPHER: Kathy Reuter
DISTRICT: Cathedral
MAP REFERENCE: C-78
                              DATE: 6/84
```

```
392-394 Bluff
ADDRESS:
VIEW: W
ROLL: C1 FRAME: 19
PHOTOGRAPHER: Kathy Reuter
DISTRICT: Cathedral MAP REFERENCE: 667
                                    DATE: 6/84
```