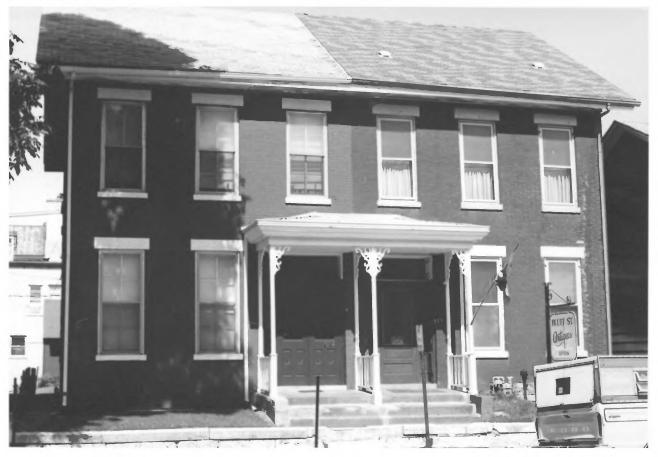

```
ADDRESS: 231 Bluff
         (St. Raphael's Rectory)
VIEW:
ROLL: C12 FRAME: 2
PHOTOGRAPHER: Kathy Reuter
DISTRICT: Cathedral
MAP REFERENCE: C-SS
                               DATE: 6/84
```

VIEW: SE ROLL: C12 FRAMF: 5 PHOTOGRAPHER: Kathy Reuter