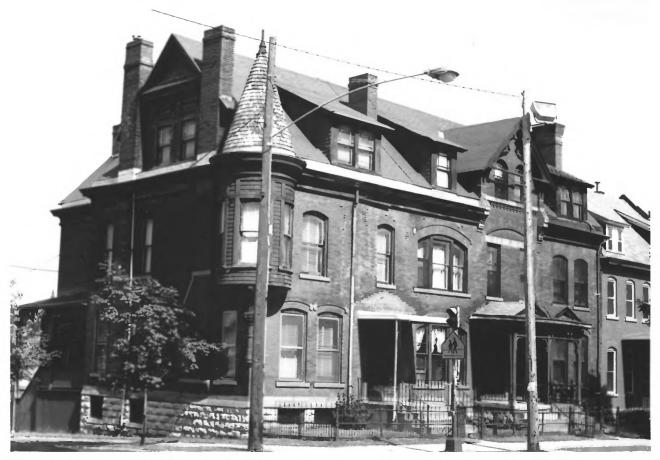

```
ADDRESS: 474 Bluff
VIEW: SW
ROLL: C1 FRAME: 5
PHOTOGRAPHER: Kathy Reuter
DISTRICT: Cathedral
MAP REFERENCE: C-78
                              DATE: 6/84
```

```
392-394 Bluff
ADDRESS:
VIEW: W
ROLL: C1 FRAME: 19
PHOTOGRAPHER: Kathy Reuter
DISTRICT: Cathedral MAP REFERENCE: 667
                                    DATE: 6/84
```