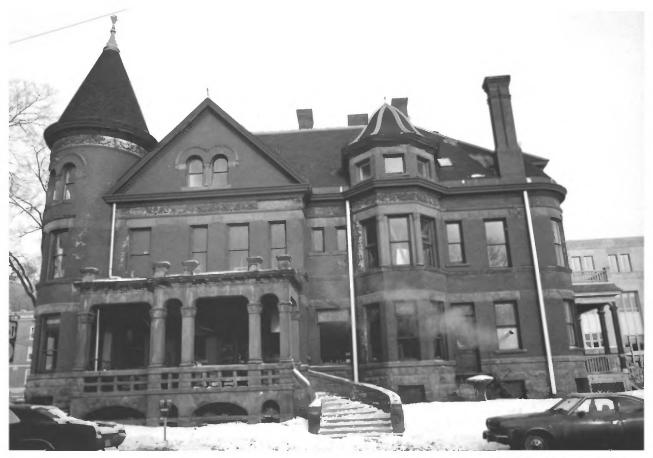

```
VIEW: NW
ROLL: C1 FRAME: 24
PHOTOGRAPHER: Kathy Reuter
```

ADDRESS: 486 W 4th

DISTRICT: Cathedral
MAP REFERENCE: **C**-22
DATE: 6/84

```
ADDRESS: 470 W 4th
VIEW: NE
ROLL: C1 FRAME: 28
PHOTOGRAPHER: Kathy Reuter
DISTRICT: Cathedral
MAP REFERENCE: C-19
```