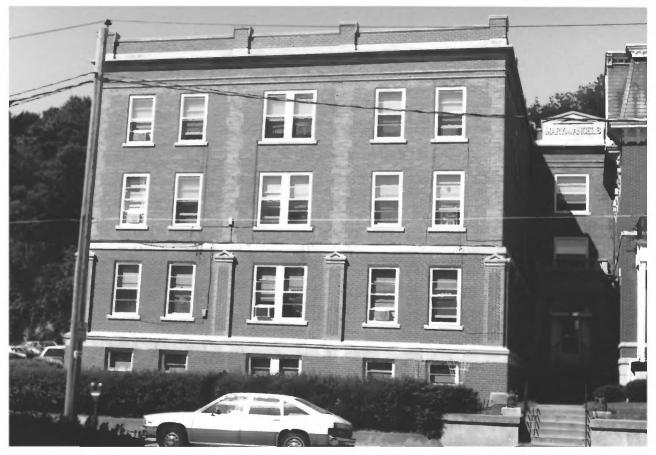

```
ADDRESS: 605-621 Bluff
         (Mary of Angels)
VIEW: NE
ROLL: C6 FRAME: 22
PHOTOGRAPHER: Kathy Reuter
DISTRICT: Cathedral
MAP REFERENCE: C-82
                               DATE: 6/84
```

```
ADDRESS:
          442-444 W 5th
VIEW: N
ROLL: C6
          FRAME: 36
PHOTOGRAPHER: Kathy Reuter
DISTRICT: Cathedral
MAP REFERENCE: C-28
                               DATE: 6/84
```