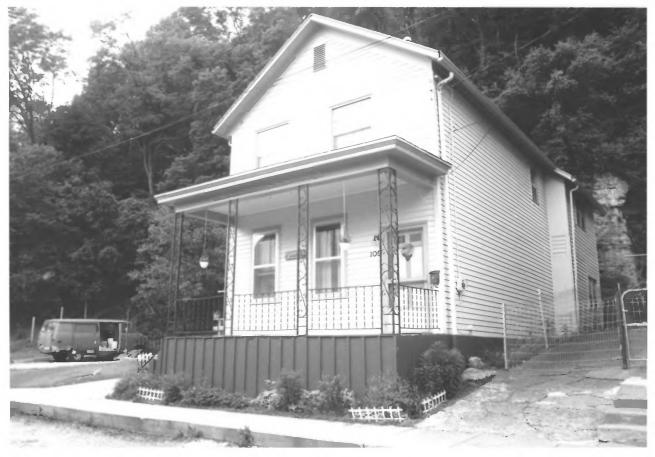

## ADDRESS: 103-105 Bluff VIEW: NE ROLL: C4 FRAME: 3A PHOTOGRAPHER: Kathy Reuter DISTRICT: Cathedra] MAP REFERENCE: C-42 DATE: 6/84

```
ADDRESS: 61 Bluff
VIEW: SE
ROLL: C4 FRAME: 5A
PHOTOGRAPHER: Kathy Reuter
DISTRICT: Cathedral
MAP REFERENCE: c-4l
                              DATE: 6/84
```