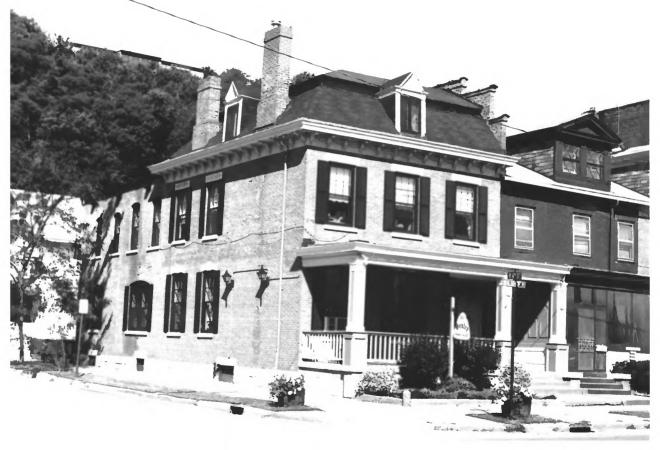

```
ADDRESS: 504 Bluff
VIEW: S
ROLL: C-15
               FRAMF: 4
PHOTOGRAPHER:
              Pamela Myhre-Gonvier
DISTRICT: Cathedral
MAP REFERENCE: C-80
                              DATE: 2/85
```

```
ADDRESS: Bluff and W. 4th (NE Corner)
VIEW: SE
ROLL: C-15
             FRAME: 5
PHOTOGRAPHER: Pamela Myhre-Gonvier
DISTRICT: Cathedral
                             DATE: 2/85
MAP REFERENCE: C-69
```