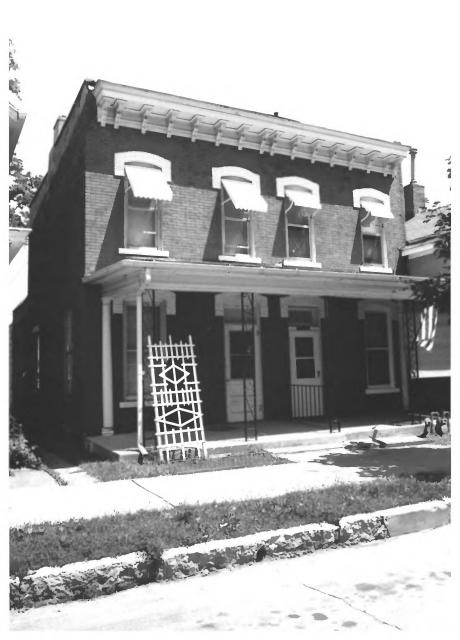

Bluff

DISTRICT: Cathedral
MAP REFERENCE: G-53

DATE: 6/84



```
ADDRESS: J-420 Emmett
         North side
VIFW: N
ROLL: C9 FRAME: 14
PHOTOGRAPHER: Kathy Reuter
DISTRICT: Cathedral
                               DATE: 6/84
MAP REFERENCE:
```



```
4th Street
ADDRESS:
            (Fenelon Elevator)
VIEW: E
ROLL: C9
            FRAME: 23
PHOTOGRAPHER: Kathy Reuter
DISTRICT: Cathedral MAP REFERENCE: 6-98
                                    DATE: 6/84
```



VIEW: S ROLL: C10 FRAME: 19

PHOTOGRAPHER: Kathy Reuter

DISTRICT: Cathedral
MAP REFERENCE: (-3/2)

DATE: 6/84

ADDRESS: 6th (Washington Square)



```
ADDRESS: Bluff from 6th to 8th
         West side
VIEW: E
ROLL: C10 FRAME: 26
PHOTOGRAPHER: Kathy Reuter
DISTRICT: Cathedral
MAP REFERENCE:
                               DATE: 6/84
```



## ADDRESS: 50-52 Bluff VIEW: NW ROLL: C10 FRAME: 34 PHOTOGRAPHER: Kathy Reuter DISTRICT: Cathedral MAP REFERENCE: C-34

DATE: 6/84



```
ADDRESS: 54 Bluff
VIEW: SW
ROLL: C10 FRAME: 35
PHOTOGRAPHER: Kathy Reuter
DISTRICT: Cathedral
MAP REFERENCE: (-3()
                             DATE: 6/84
```



```
ADDRESS: 231 Bluff
         (St. Raphael's Rectory)
VIEW:
ROLL: C12 FRAME: 2
PHOTOGRAPHER: Kathy Reuter
DISTRICT: Cathedral
MAP REFERENCE: C-SS
                               DATE: 6/84
```



VIEW: SE ROLL: C12 FRAMF: 5 PHOTOGRAPHER: Kathy Reuter

ADDRESS: 335 2nd

DISTRICT: Cathedral
MAP REFERENCE: C-6
DATE: 6/84



```
ADDRESS: 340 1st
VIEW: NE
ROLL: C12 FRAME: 7
PHOTOGRAPHER: Kathy Reuter
DISTRICT: Cathedral
MAP REFERENCE: S→Q G-∂
                              DATE: 6/84
```



```
AD