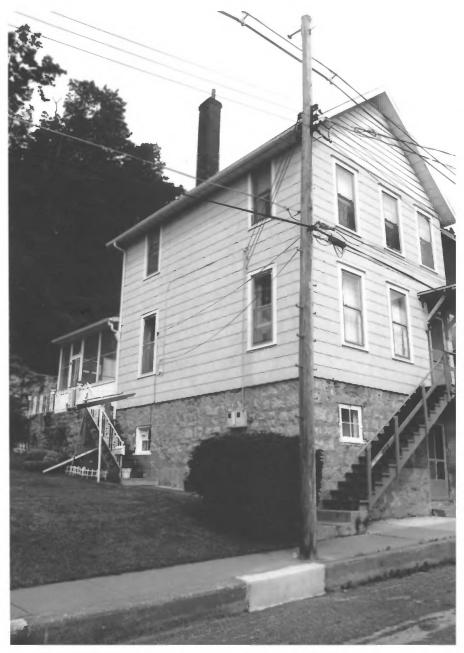

```
VIEW: NW
ROLL: C1 FRAME: 24
PHOTOGRAPHER: Kathy Reuter
```

ADDRESS: 486 W 4th

DISTRICT: Cathedral
MAP REFERENCE: **C**-22
DATE: 6/84

```
ADDRESS: 470 W 4th
VIEW: NE
ROLL: C1 FRAME: 28
PHOTOGRAPHER: Kathy Reuter
DISTRICT: Cathedral
MAP REFERENCE: C-19
```