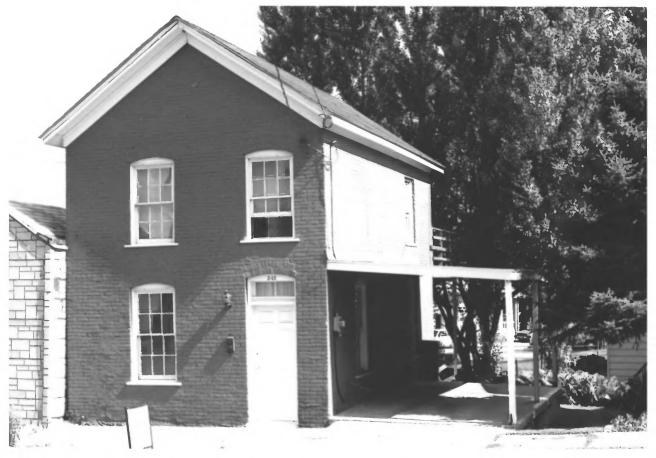

```
ADDRESS: 114 Bluff
VIEW: SW
ROLL: C8 FRAME: 9
PHOTOGRAPHER: Kathy Reuter
DISTRICT: Cathedral
MAP REFERENCE: C-43
                              DATE: 6/84
```

```
ADDRESS: 344 W 1st
VIEW: N
ROLL: C8 FRAME: 11
PHOTOGRAPHER: Kathy Reuter
DISTRICT: Cathedral
                 C-3
                              DATE:6/84
MAP REFERENCE:
```