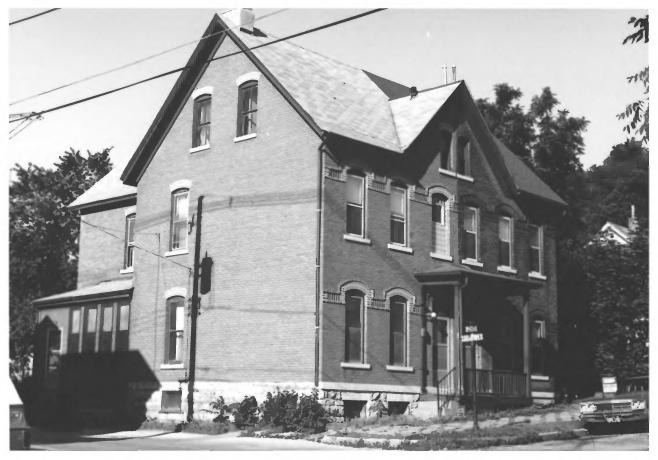

```
ADDRESS: 231 Bluff
         (St. Raphael's Rectory)
VIEW:
ROLL: C12 FRAME: 2
PHOTOGRAPHER: Kathy Reuter
DISTRICT: Cathedral
MAP REFERENCE: C-SS
                               DATE: 6/84
```

VIEW: SE ROLL: C12 FRAMF: 5 PHOTOGRAPHER: Kathy Reuter