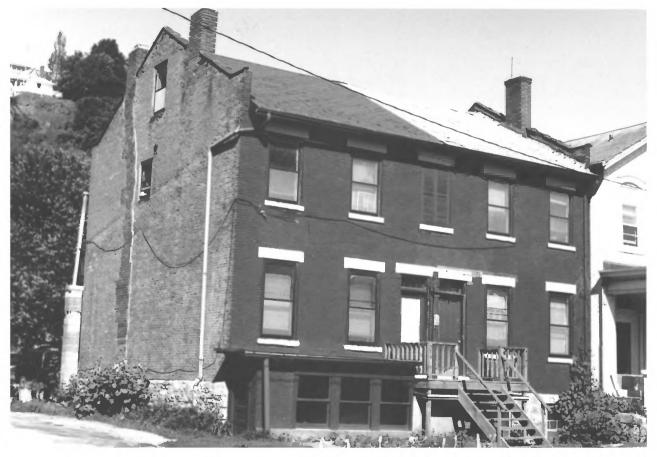

```
ADDRESS: 474 Bluff
VIEW: SW
ROLL: C1 FRAME: 5
PHOTOGRAPHER: Kathy Reuter
DISTRICT: Cathedral
MAP REFERENCE: C-78
                              DATE: 6/84
```

```
392-394 Bluff
ADDRESS:
VIEW: W
ROLL: C1 FRAME: 19
PHOTOGRAPHER: Kathy Reuter
DISTRICT: Cathedral MAP REFERENCE: 667
                                    DATE: 6/84
```