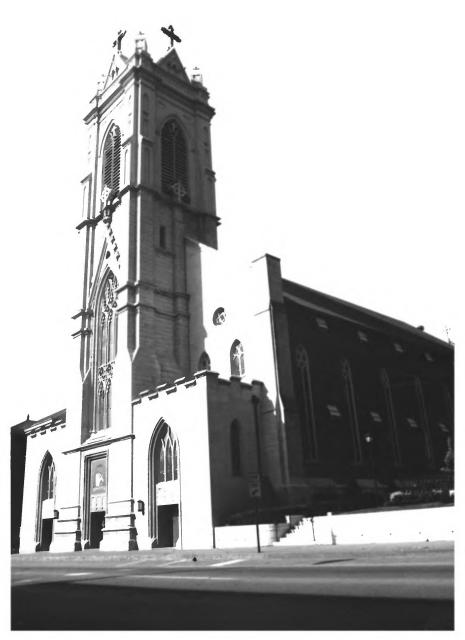

DATE: 6/84

MAP REFERENCE: (-10 2

VIEW: NW ROLL: C8 FRAME: 26

ADDRESS: 469 Emmett

PHOTOGRAPHER: Kathy Reuter

DISTRICT: Cathedral
MAP REFERENCE: 6-95

DATE: 6/84

```
ADDRESS: 221 Bluff
          (St. Raphael Cathedral)
VIEW: NE
ROLL: C9 FRAME: 6
PHOTOGRAPHER: Kathy Reuter
DISTRICT: Cathedral
MAP REFERENCE: C-54
                              DATE: 6/84
```