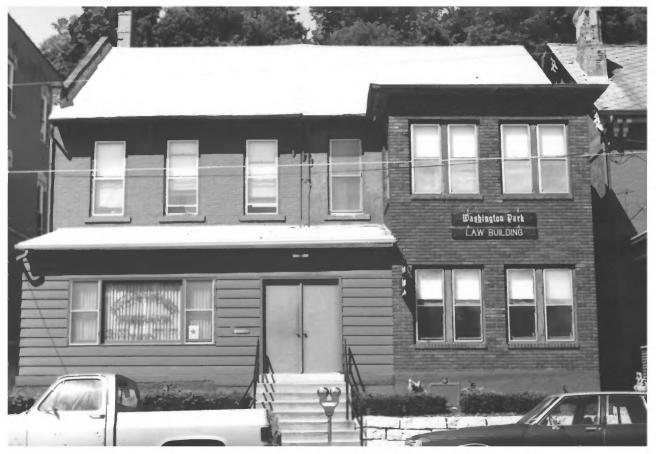

```
ADDRESS: 605-621 Bluff
         (Mary of Angels)
VIEW: NE
ROLL: C6 FRAME: 22
PHOTOGRAPHER: Kathy Reuter
DISTRICT: Cathedral
MAP REFERENCE: C-82
                               DATE: 6/84
```

```
ADDRESS:
          442-444 W 5th
VIEW: N
ROLL: C6
          FRAME: 36
PHOTOGRAPHER: Kathy Reuter
DISTRICT: Cathedral
MAP REFERENCE: C-28
                               DATE: 6/84
```