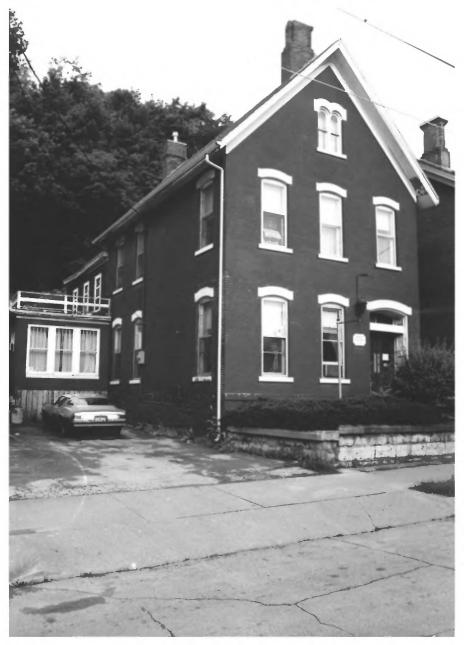

```
ADDRESS: 474 Bluff
VIEW: SW
ROLL: C1 FRAME: 5
PHOTOGRAPHER: Kathy Reuter
DISTRICT: Cathedral
MAP REFERENCE: C-78
                              DATE: 6/84
```

```
392-394 Bluff
ADDRESS:
VIEW: W
ROLL: C1 FRAME: 19
PHOTOGRAPHER: Kathy Reuter
DISTRICT: Cathedral MAP REFERENCE: 667
                                    DATE: 6/84
```