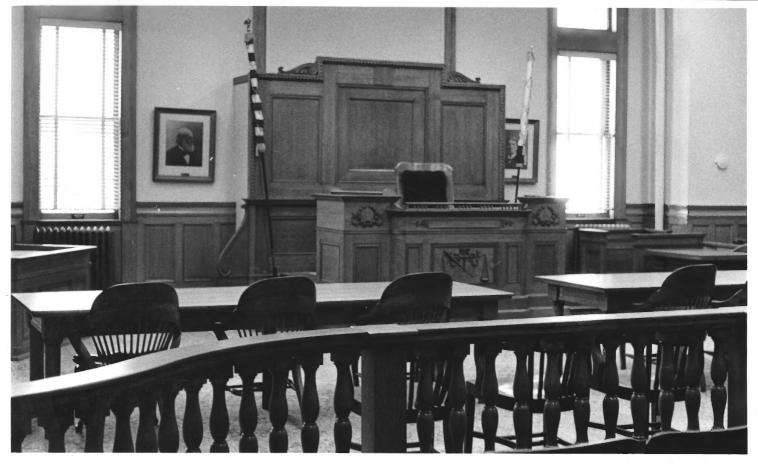

AUG 29 1977

ORANGE COUNTY'S ORIGINAL COURTHOUSE, COURTROOM, DEPARTMENT 1 Santa Ana, California Photographer: Ron Kirkpatrick, Anaheim Bulletin Location of Negative: Anaheim Bulletin View taken from fear of Courtroom