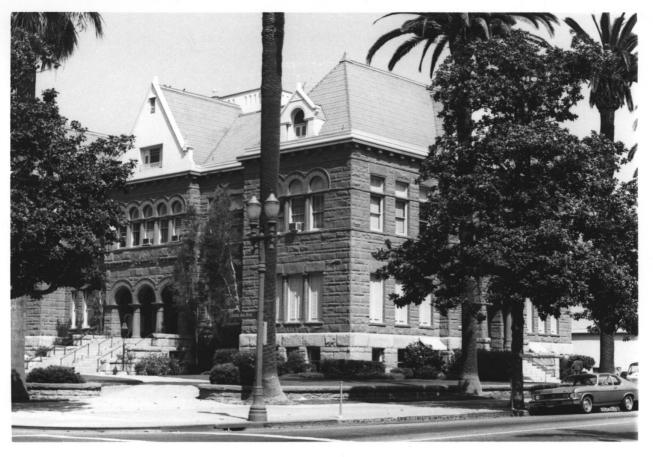

## ORANGE COUNTY'S ORIGINAL COURTHOUSE SANTA ANA, CALIFORNIA Photographer: Donna Minick Date: June 1976 Location of Negative: Orange County

Historical Commission View taken from the corner of Sycamore and Santa Ana Blvd.