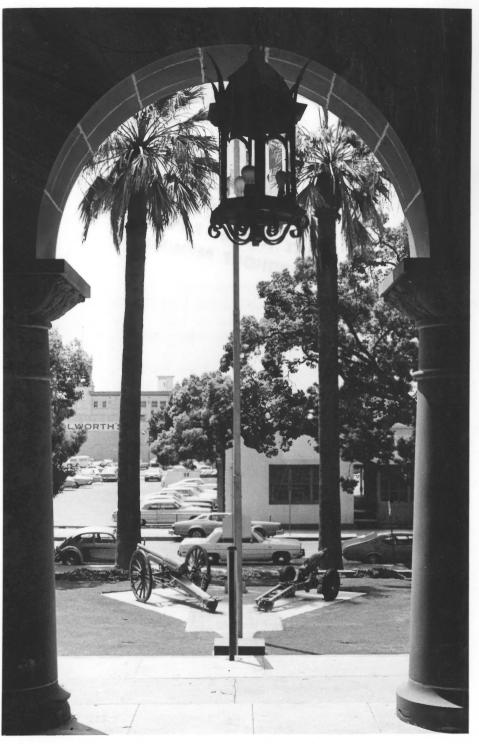

# 60+8 AUG 29 1977

4. ORANGE COUNTY'S ORIGINAL COURTHOUSE Santa Ana, California Name of Photographer: Ron Kirkpatrick, Anaheim Bulletin Location of Negative: Anaheim Bulletin

View taken from building looking toward Santa Ana Blvd. #7058