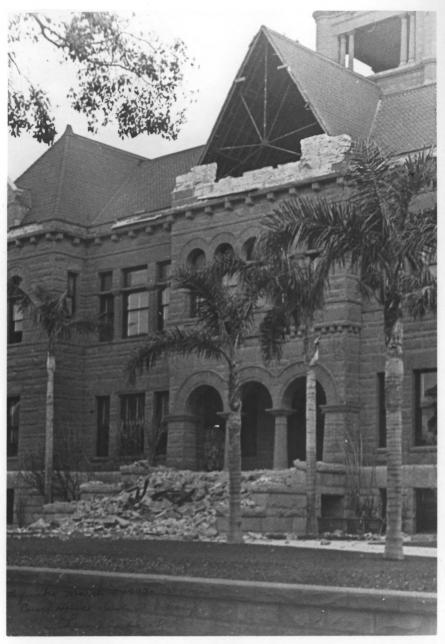

+4458 AUG 29 1977

Santa Ana, California
Photographer: Unknown
Date: 1933
Location of Negative: First American

Title Insurance Company, Santa Ana

#5058
AUG 29 1977

JAN 31 1977

ORANGE COUNTY'S ORIGINAL COURTHOUSE Court Records from the McCracken Case. C-6852. 5-25-51. Santa Ana. Ca. JAN 31 1977 Photographer: Unknown Date: 1951 (?)