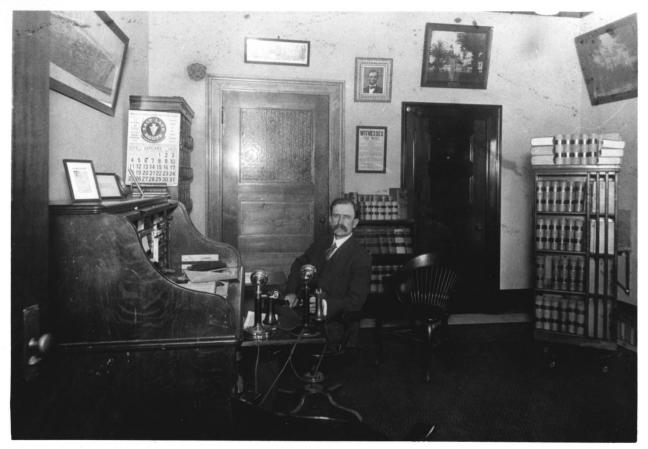

ORANGE COUNTY'S ORIGINAL COURTHOUSE, Judge W. H. Thomas, first Orange County Judge to serve on Appellate Court. Santa Ana. Ca. Photographer: Unknown Date: Prior to 1921 Location: Funde Thomas's Office.