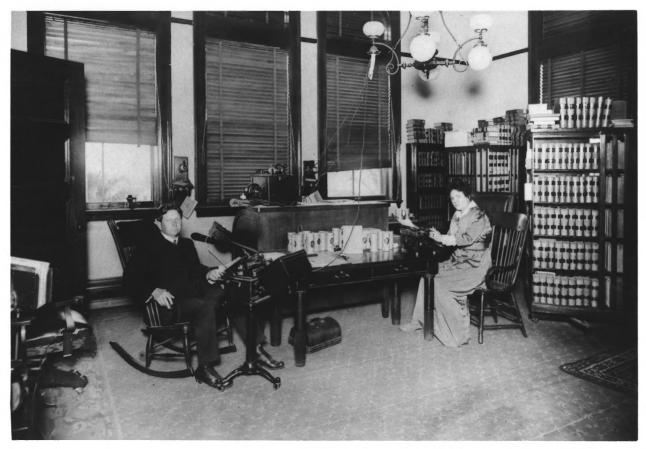

JAN 31 1977 AUG 2 9 1977

Court Reporter's Office Santa Ana, Calif. JAN 31 1977 Photographer: Unknown Date: 1910% Location of Negative: Lecil Slaback, P.O. Box 386. Silverado, Ca. 92676

ORANGE COUNTY'S ORIGINAL COURTHOUSE,