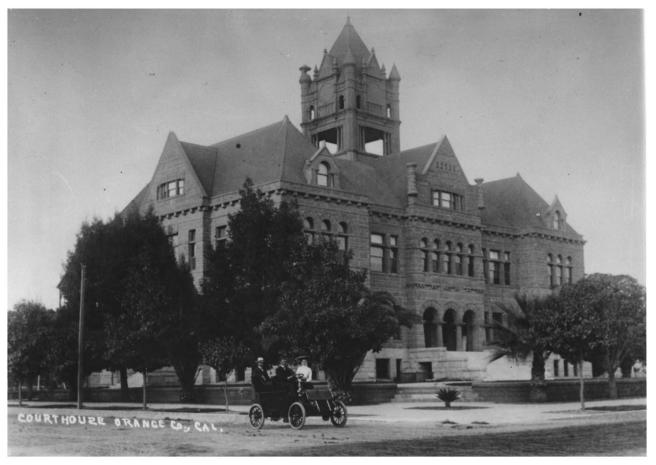

JAN 31 1977 #/ 0 8

AUG 29 1977

1. ORANGE COUNTY'S ORIGINAL COURT-HOUSE, Santa Ana, California Photographer: Unknown Date: Prior to 1933 Location of Negative: First American Title Insurance Co., Santa Ana AUG 2 9 1977 JAN 3 1 1977 20 8