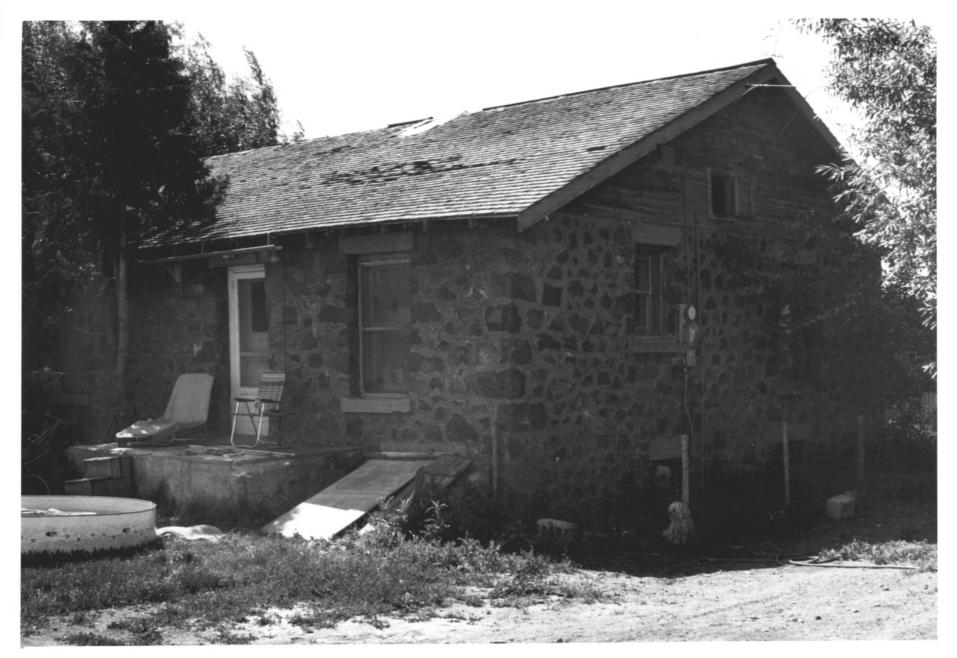

Lava Rock Structures in South Central Idaho Stickel, John, House, site 101

Two miles west and seven-eighths mile south of Jerome Jerome vicinity, Jerome County, Idaho

Photograph by Virginia Ricketts June 1983

Negative on file at the Idaho State Historical Society, Boise, Idaho

View from northwest

Photograph one of two

Lava Rock Structures in South Central Idaho Stickel, John, House, site 101

Two miles west and seven-eighths mile south of Jerome Jerome vicinity, Jerome County, Idaho