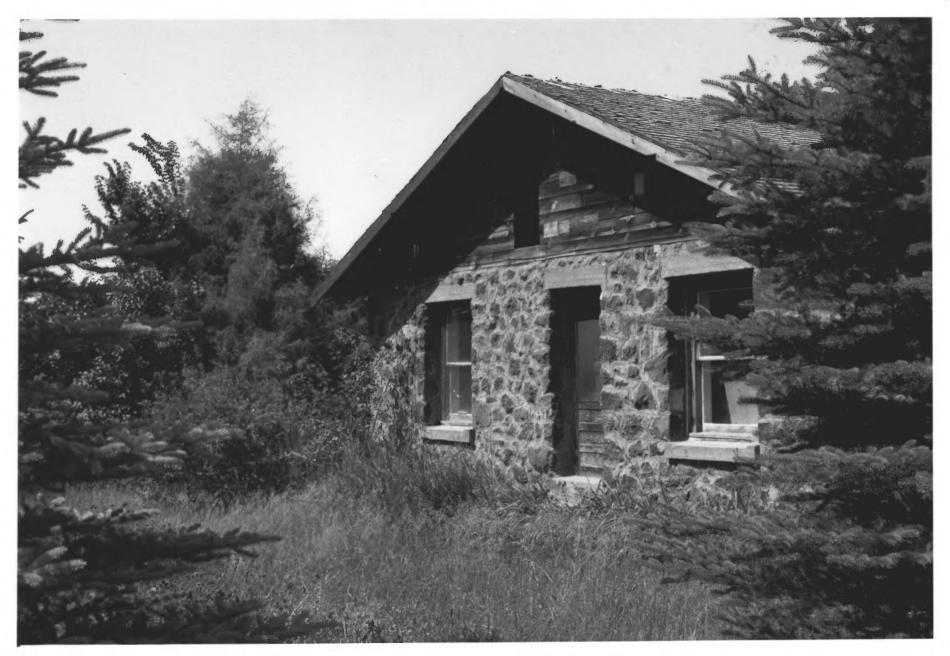

Negative on file at the Idaho State Historical Society, Boise, Idaho

View from northwest

Photograph one of two

Lava Rock Structures in South Central Idaho Stickel, John, House, site 101

Two miles west and seven-eighths mile south of Jerome Jerome vicinity, Jerome County, Idaho

Photograph by Virginia Ricketts June 1983

Negative on file at the Idaho State Historical Society, Boise, Idaho

View from northeast

Photograph two of two