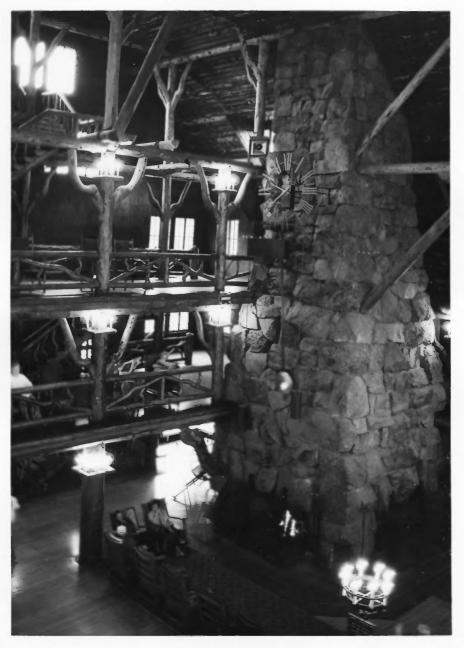

Old Faithful Inn Yellowstone National Park NPS Photo by Laura Soulliere Harrison Stone fireplaces and chimney with clock, lobby

Lobby balconies, fireplace, and chimney clock Old Faithful Inn Yellowstone National Park NPS Photo by Laura Soulliere Harrison