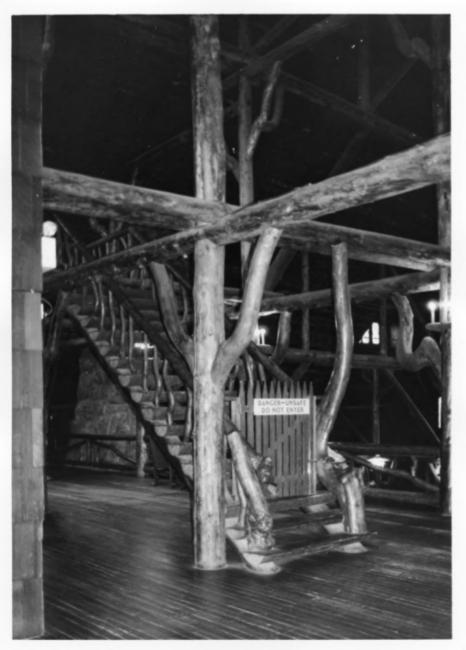

## Old Faithful Inn Yellowstone National Park NPS Photo by Laura Soulliere Harrison 7/85 Second story rustic porch

Old Faithful Inn Yellowstone National Park NPS Photo by Laura Soulliere Harrison Rustic staircase from third floor balcony up to Crow's Nest 7/85

Old Faithful Inn

Old Faithful Inn Yellowstone National Park NPS Photo by Laura Soulliere Harrison Additional landings from third floor balcony up to Crow's Nest

Old Faithful Inn Yellowstone National Park NPS Photo by Laura Soulliere Harrison Original furnishings, balcony level