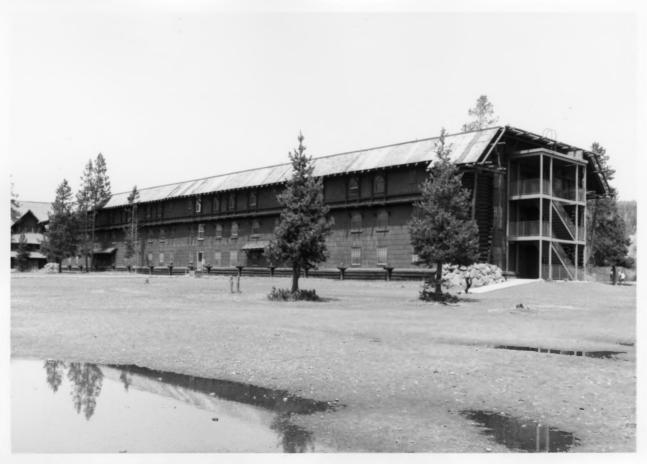

Old Faithful Inn Yellowstone National Park NPS Photo by Laura Soulliere Harrison Old House and west wing

Old Faithful Inn Yellowstone National Park NPS Photo by Laura Soulliere Harrison West Wing addition