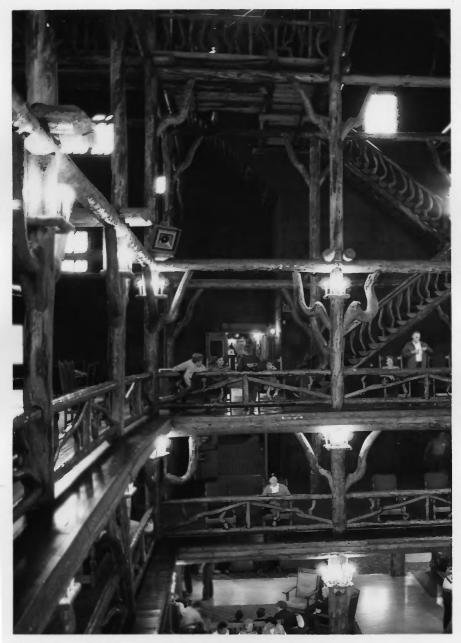

(NHL fle)

Old Faithful Inn Yellowstone National Park NPS Photo by Laura Soulliere Harrison 7/85 Second and third floor balconies, lobby

Old Faithful Inn Yellowstone National Park NPS Photo by Laura Soulliere Harrison 7/85 Lobby: Ground floor and balconies

Old Faithful Inn Yellowstone National Park NPS Photo by Laura Soulliere Harrison 7/85 Multi-level balconies in lobby of Old House

Yellowstone National Park NPS Photo by Laura Soulliere Harrison Third floor balcony with split level up to guest rooms. Old House

Old Faithful Inn

Old Faithful Inn Yellowstone National Park NPS Photo by Laura Soulliere Harrison Additional landings from third floor balcony up to Crow's Nest

Old Faithful Inn Yellowstone National Park NPS Photo by Laura Soulliere Harrison Original furnishings, balcony level