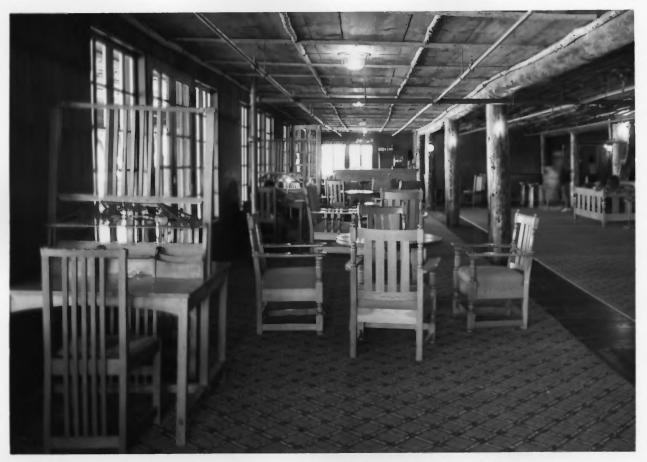

Old Faithful Inn Yellowstone National Park NPS Photo by Laura Soulliere Harrison Mission furniture, balcony level, lobby

Lobby with balconies and rustic log structure. Old Faithful Inn Yellowstone National Park NPS Photo by Laura Soulliere Harrison