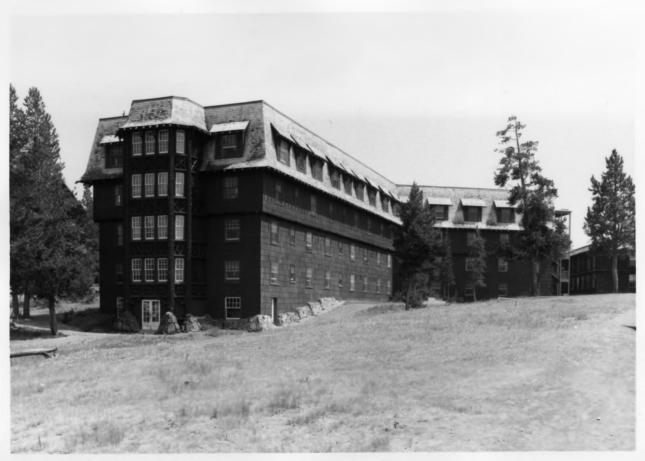

Old Faithful Inn Yellowstone National Park NPS Photo by Laura Soulliere Harrison East Wing

Old Faithful Inn Yellowstone National Park NPS Photo by Laura Soulliere Harrison Eastern corner of the Old House, with east wing in the background