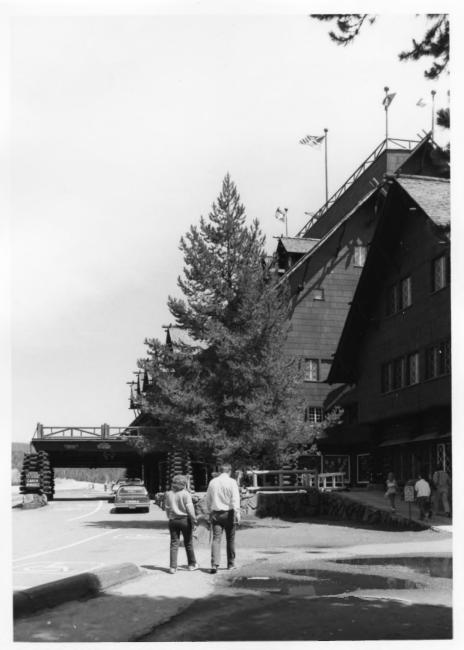

Old Faithful Inn

Yellowstone National Park NPS Photo by Laura Soulliere Harrison Porte-cochere and front elevation from the west

Old Faithful Inn

Old Faithful Inn Yellowstone National Park NPS Photo by Laura Soulliere Harrison Service door off porte-cochere. Old House