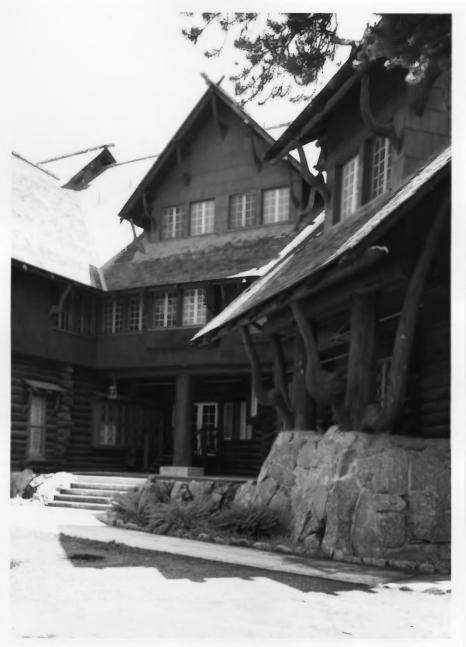

Old Faithful Inn Yellowstone National Park NPS Photo by Laura Soulliere Harrison Western portion of original structure

Yellowstone National Park NPS Photo by Laura Soulliere Harrison Porte-cochere and front entrance from the southeast