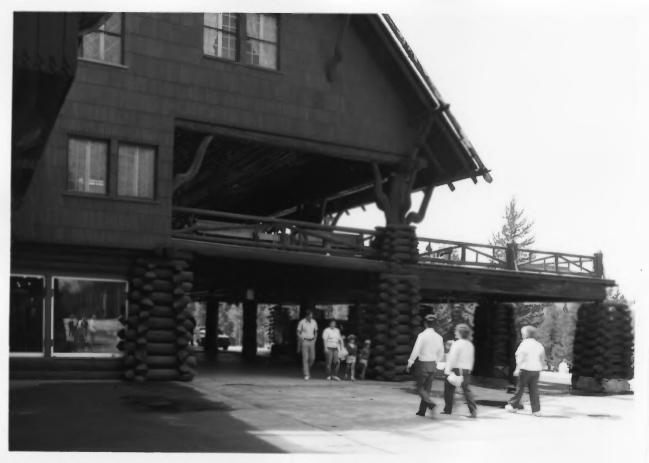

Old Faithful Inn Yellowstone National Park NPS Photo by Laura Soulliere Harrison Western portion of original structure

Yellowstone National Park NPS Photo by Laura Soulliere Harrison Porte-cochere and front entrance from the southeast

Old Faithful Inn

Yellowstone National Park NPS Photo by Laura Soulliere Harrison Porte-cochere and front elevation from the west

Old Faithful Inn

Old Faithful Inn Yellowstone National Park NPS Photo by Laura Soulliere Harrison Service door off porte-cochere. Old House