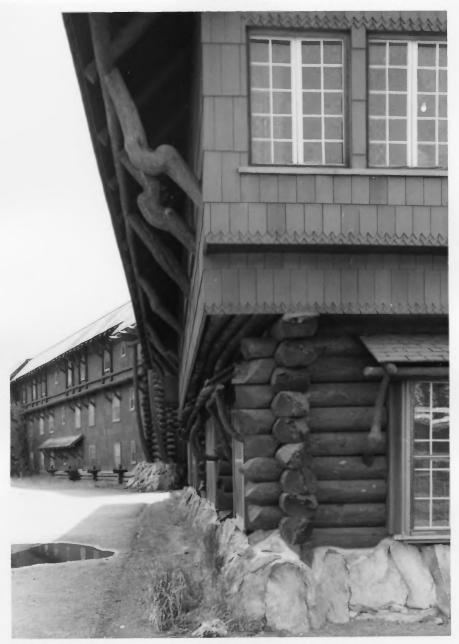

Old Faithful Inn

Yellowstone National Park NPS Photo by Laura Soulliere Harrison Porte-cochere and front elevation from the west

Old Faithful Inn

Old Faithful Inn Yellowstone National Park NPS Photo by Laura Soulliere Harrison Service door off porte-cochere. Old House