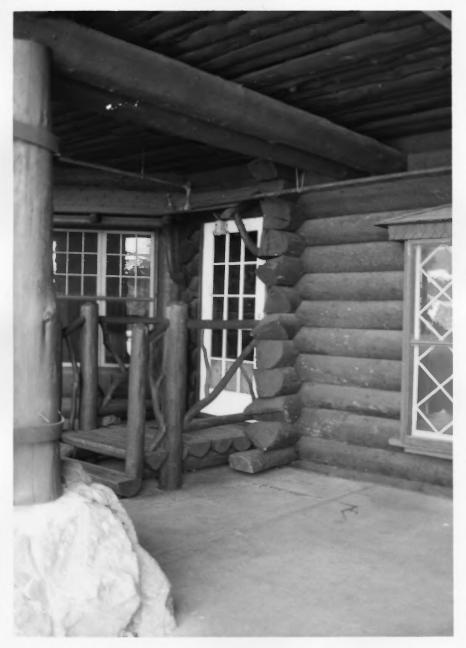

Old Faithful Inn

Yellowstone National Park NPS Photo by Laura Soulliere Harrison Porte-cochere and front elevation from the west

Old Faithful Inn

Old Faithful Inn Yellowstone National Park NPS Photo by Laura Soulliere Harrison Service door off porte-cochere. Old House

Old Faithful Inn Yellowstone National Park NPS Photo by Laura Soulliere Harrison Service door off porte-cochere, Old House

Built-in closet in guest room of Old House Old Faithful Inn Yellowstone National Park NPS Photo by Laura Soulliere Harrison