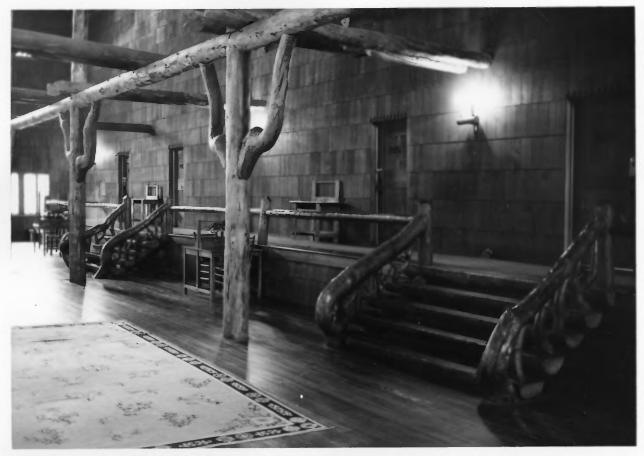

## Old Faithful Inn Yellowstone National Park NPS Photo by Laura Soulliere Harrison 7/85 Second story rustic porch

Old Faithful Inn Yellowstone National Park NPS Photo by Laura Soulliere Harrison Rustic staircase from third floor balcony up to Crow's Nest 7/85

Old Faithful Inn

Old Faithful Inn Yellowstone National Park NPS Photo by Laura Soulliere Harrison Additional landings from third floor balcony up to Crow's Nest

Old Faithful Inn Yellowstone National Park NPS Photo by Laura Soulliere Harrison Original furnishings, balcony level