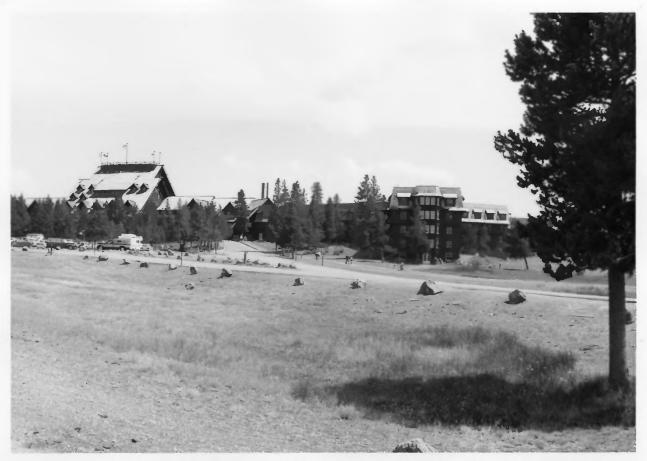

Old Faithful Inn Yellowstone National Park NPS Photo by Laura Soulliere Harrison Western portion of original structure

Yellowstone National Park NPS Photo by Laura Soulliere Harrison Porte-cochere and front entrance from the southeast