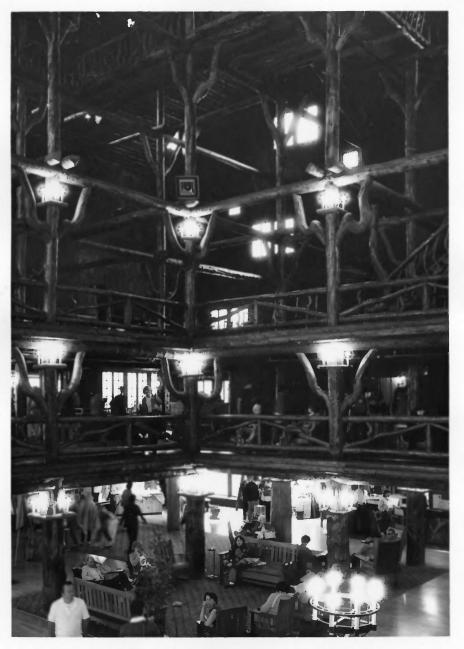

(NHL fle)

Old Faithful Inn Yellowstone National Park NPS Photo by Laura Soulliere Harrison 7/85 Second and third floor balconies, lobby

Old Faithful Inn Yellowstone National Park NPS Photo by Laura Soulliere Harrison 7/85 Lobby: Ground floor and balconies

Old Faithful Inn Yellowstone National Park NPS Photo by Laura Soulliere Harrison 7/85 Multi-level balconies in lobby of Old House

Yellowstone National Park NPS Photo by Laura Soulliere Harrison Third floor balcony with split level up to guest rooms. Old House