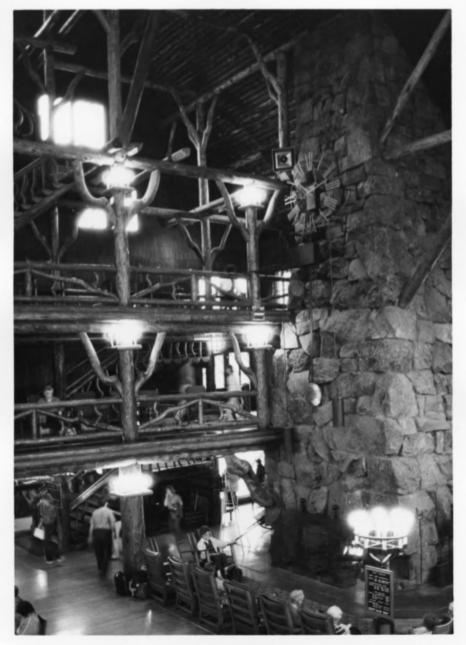

Old Faithful Inn Yellowstone National Park NPS Photo by Laura Soulliere Harrison Stone fireplaces and chimney with clock, lobby

Lobby balconies, fireplace, and chimney clock Old Faithful Inn Yellowstone National Park NPS Photo by Laura Soulliere Harrison

(NHL fle)

Old Faithful Inn Yellowstone National Park NPS Photo by Laura Soulliere Harrison 7/85 Second and third floor balconies, lobby

Old Faithful Inn Yellowstone National Park NPS Photo by Laura Soulliere Harrison 7/85 Lobby: Ground floor and balconies