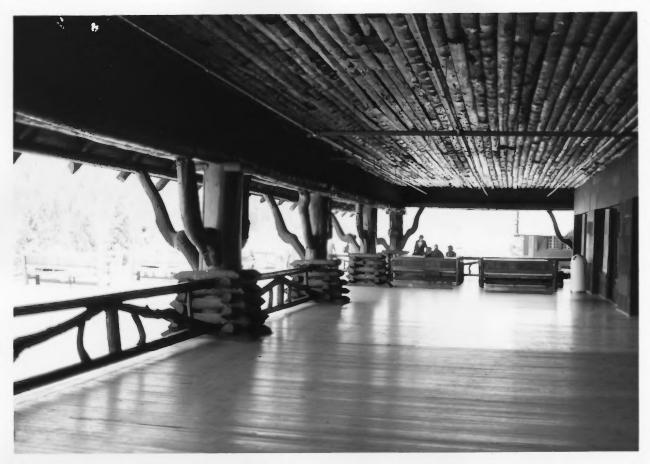

## Old Faithful Inn Yellowstone National Park NPS Photo by Laura Soulliere Harrison 7/85 Second story rustic porch

Old Faithful Inn Yellowstone National Park NPS Photo by Laura Soulliere Harrison Rustic staircase from third floor balcony up to Crow's Nest 7/85