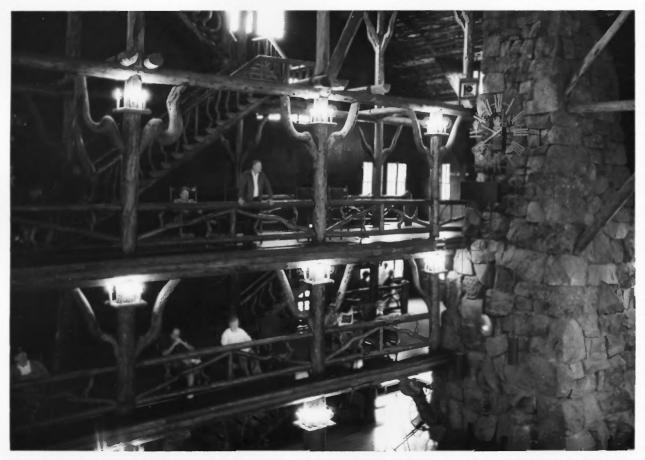

Old Faithful Inn Yellowstone National Park NPS Photo by Laura Soulliere Harrison Stone fireplaces and chimney with clock, lobby

Lobby balconies, fireplace, and chimney clock Old Faithful Inn Yellowstone National Park NPS Photo by Laura Soulliere Harrison

(NHL fle)

Old Faithful Inn Yellowstone National Park NPS Photo by Laura Soulliere Harrison 7/85 Second and third floor balconies, lobby

Old Faithful Inn Yellowstone National Park NPS Photo by Laura Soulliere Harrison 7/85 Lobby: Ground floor and balconies

Old Faithful Inn Yellowstone National Park NPS Photo by Laura Soulliere Harrison 7/85 Multi-level balconies in lobby of Old House

Yellowstone National Park NPS Photo by Laura Soulliere Harrison Third floor balcony with split level up to guest rooms. Old House