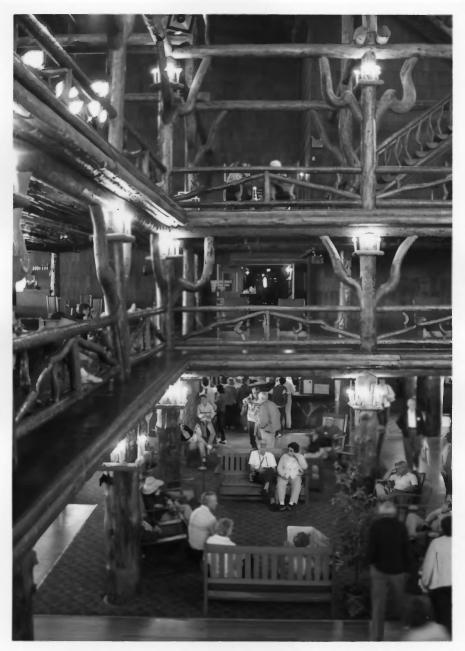

(NHL fle)

Old Faithful Inn Yellowstone National Park NPS Photo by Laura Soulliere Harrison 7/85 Second and third floor balconies, lobby

Old Faithful Inn Yellowstone National Park NPS Photo by Laura Soulliere Harrison 7/85 Lobby: Ground floor and balconies

Old Faithful Inn Yellowstone National Park NPS Photo by Laura Soulliere Harrison 7/85 Multi-level balconies in lobby of Old House

Yellowstone National Park NPS Photo by Laura Soulliere Harrison Third floor balcony with split level up to guest rooms. Old House

Old Faithful Inn Yellowstone National Park NPS Photo by Laura Soulliere Harrison Mission furniture, balcony level, lobby

Lobby with balconies and rustic log structure. Old Faithful Inn Yellowstone National Park NPS Photo by Laura Soulliere Harrison