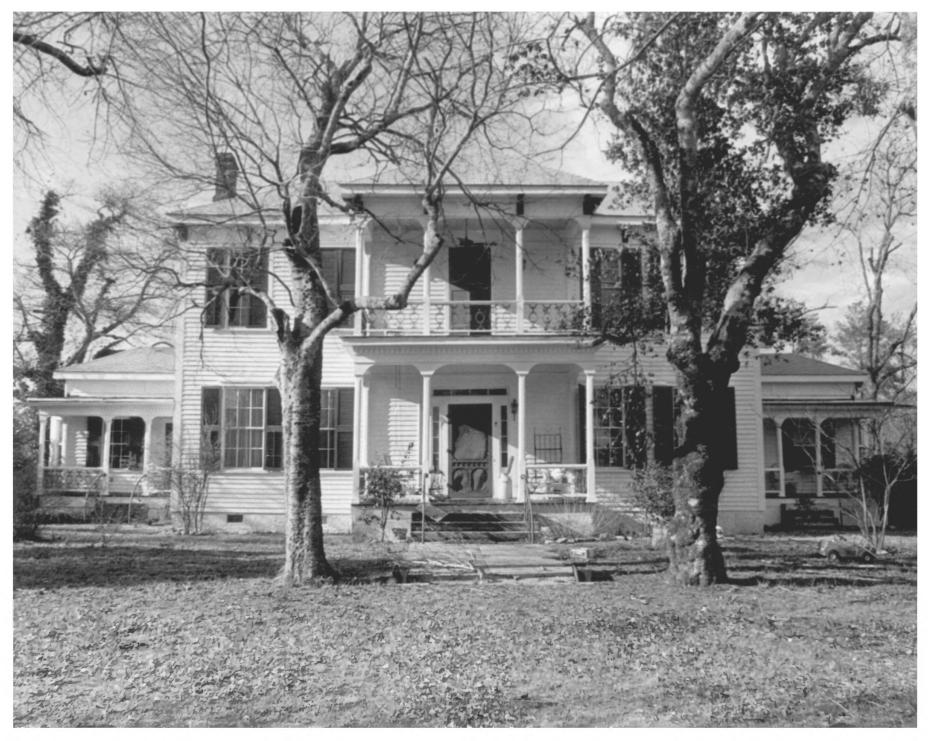

## JUL 1 3 1979

Major Henry A. Meetze House -Lexington County, S.C. - Nancy Fox, February,1979 - Central Midlands Regional Planning Countil - Front (south) facade. MAY 3 1 1979# 1 of 6