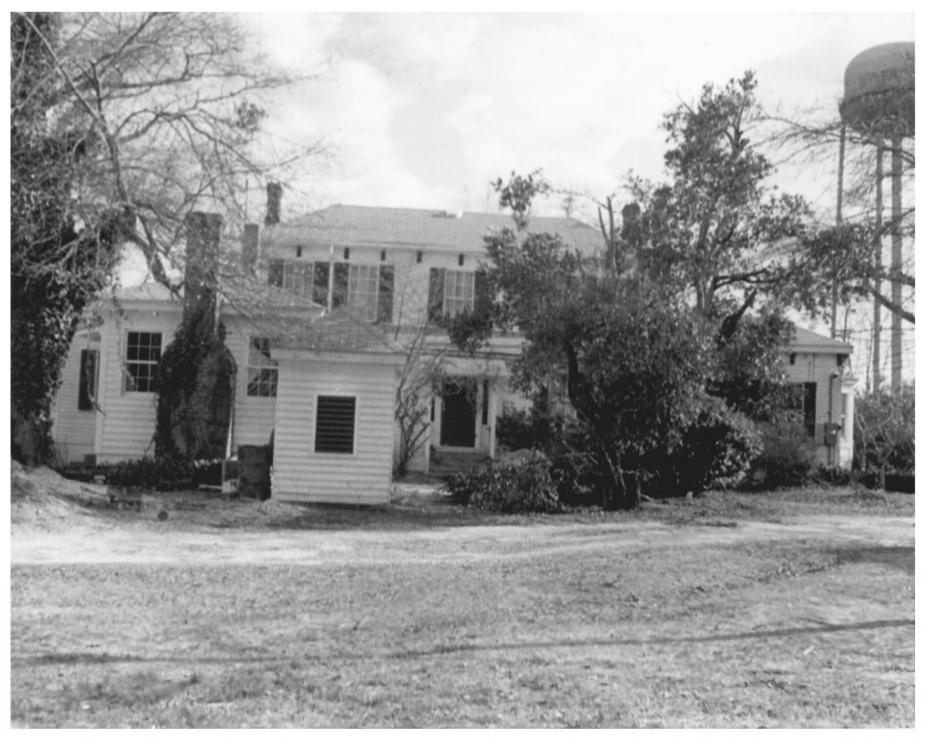

## JUC 1 3 1979

Major Henry A. Meetze House -Lexington County, S.C. - Nancy Fox, February, 1979 - Central Midlands Regional Planning Council - Rear (north) facade 3 1 1979 #3 of 6

Major Henry A. Meetze House -Lexington County, S.C. - Nancy Fox, February, 1979 - Central Midlands Regional Planning Council - Rear (north) facade, partial view. ##