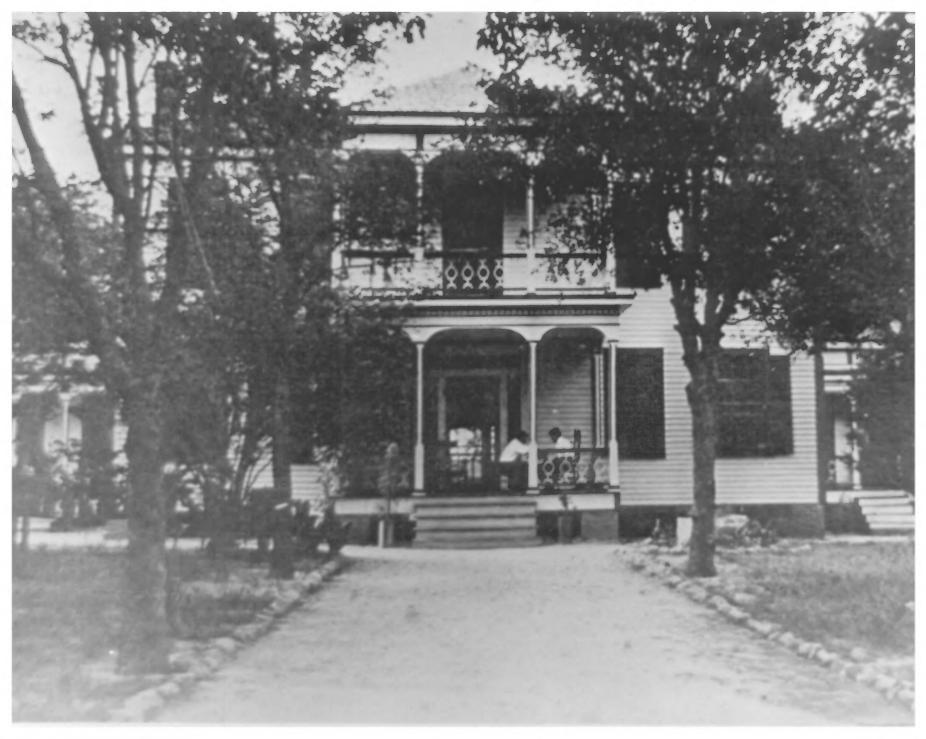

## DOE 13 1979

Major Henry A. Meetze House -Lexington County, S.C. - Nancy Fox, February, 1979--from 1920 photo in

possession of Franklin H. Corley, Jr. - Front (south) facade. #646