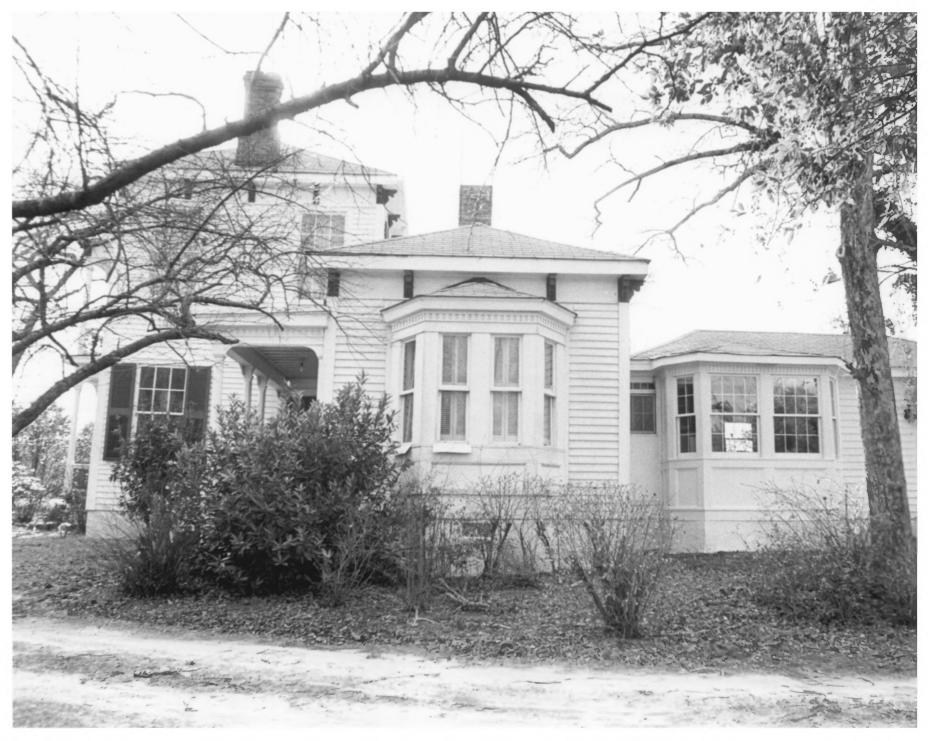

## JUL 1 3 1979

Major Henry A. Meetze House -Lexington County, S.C. - Nancy Fox, February, 1979 - Central Midlands Regional Planning Council - Right (east) facade. MAY 3 1 1979 # 2 8 6