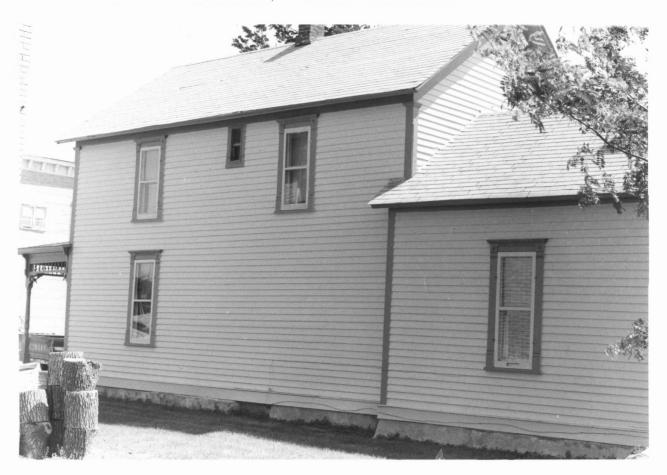

Schmitt House
Menno, SD
C. Torma
June 1986

State Historical Preservation Center Side Facade, Looking Northeast Photograph #3 of Seven

Schmitt House Menno, SD C. Torma June 1986 State Historical Preservation Center