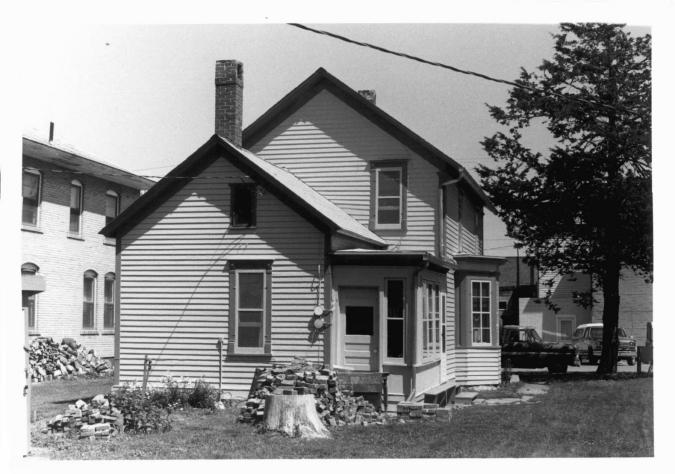

Rear Facade, Looking North Photograph #4 of Seven

Schmitt House Menno, SD C. Torma June 1986 State Historical Preservation Center

Outhouse, Looking West Photograph #5 of Seven

Schmitt House Menno, SD C. Torma June 1986 State Historical Preservation Center