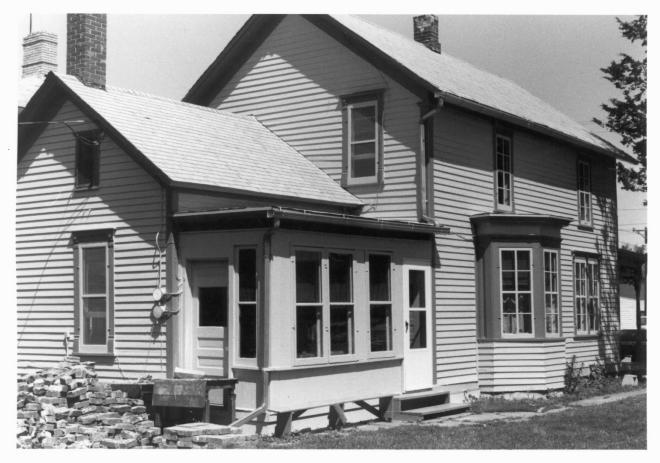

Schmitt House Menno, SD C. Torma June 1986 State Historical Preservation Center Front and Side Facades, Looking South

Photograph #1 of Seven

Schmitt House Menno, SD C. Torma June 1986 State Historical Preservation Center Side and Rear Facade, Looking Northwest Photograph #2 of Seven