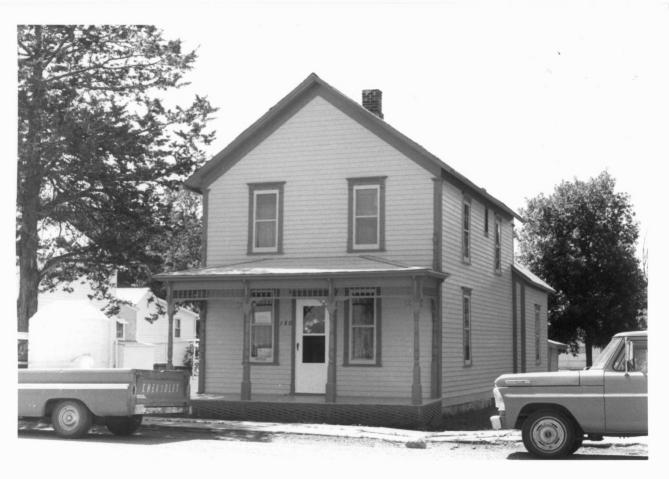

Schmitt House Menno, SD C. Torma June 1986 State Historical Preservation Center Front and Side Facades, Looking South

Photograph #1 of Seven

Schmitt House Menno, SD C. Torma June 1986 State Historical Preservation Center Side and Rear Facade, Looking Northwest Photograph #2 of Seven