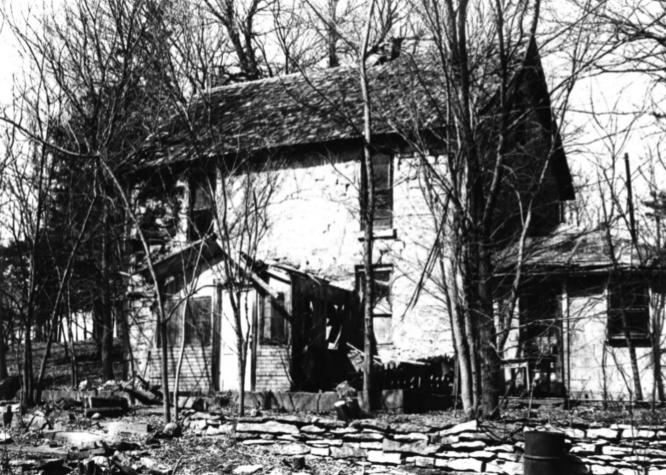

Legacy In Stone: The Settlement Era of Madison County Thematic Resource Nomination, Madison County, Iowa. Site Name: Seymour Church House Site Address: vic. Winterset Site Number: 76N 28W-11 Photo Number: **●** 37 B By: Roslea Johnson Date: January 1986 View: NW