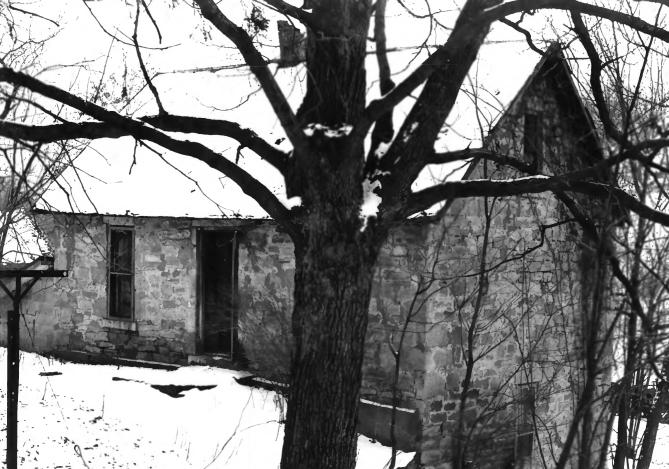

```
Legacy In Stone: The Settlement Era
of Madison County Thematic Resource
Nomination, Madison County, Iowa.
Site Name:
              Seymour Church House
Site Address: vic. Winterset
Site Number: 76N 28W-11
Photo Number: 237A
Bv:
              Roslea Johnson
Date:
              December 1983
View:
              SE
```