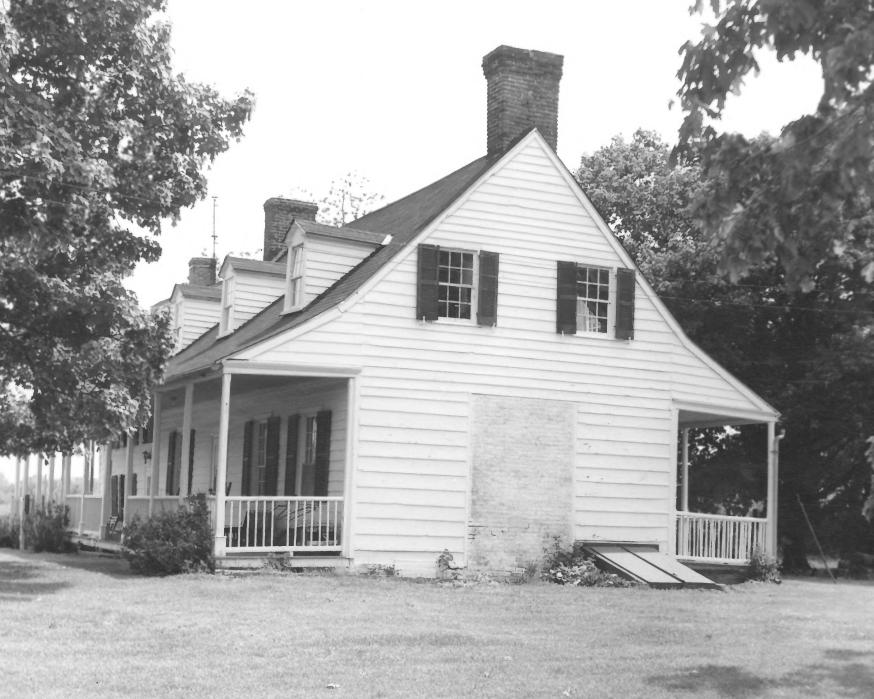

## NATIONAL REGISTER OF HISTORIC PLACES PROPERTY PHOTOGRAPH FORM

|   |                   |                                                       |                | •                 |
|---|-------------------|-------------------------------------------------------|----------------|-------------------|
| - | SE                | E INSTRUCTIONS IN HOW TO COMPL<br>TYPE ALL ENTRIES EN |                |                   |
| 1 | NAME              |                                                       |                |                   |
|   | HISTORIC          | House on part of Camelswor                            | thmore         |                   |
|   | AND/OR COMMON     | Shepherd's Delight (prefer                            | red)           |                   |
| 2 | LOCATIO           |                                                       |                |                   |
|   | CITY, TOWN Stil   | 1 Pond Station $\frac{X_{VICINITY OF}}{2}$            | COUNTY<br>Kent | STATE<br>Maryland |
| 3 | PHOTO RI          | EFERENCE                                              |                |                   |
|   | PHOTO CREDIT      | Michael Bourne                                        | DATE OF PHOTO  | Aug. 1975         |
|   | NEGATIVE FILED AT | Maryland Historical Trust,                            | Annapolis, Md. |                   |
| 4 | IDENTIFIC         | CATION                                                |                |                   |
|   | DESCRIBE VIEW DIR | RECTION FTC IF DISTRICT GIVE BUILDING NAME & STR      | EET            | PHOTO NO          |

West facade

2

| NPS Numa | JUN 1 7 1976       |  |
|----------|--------------------|--|
| Title:   | Shepherd's Delight |  |
|          | Kent Co. Md        |  |

Form No. 10-301a (Rev. 10-74)