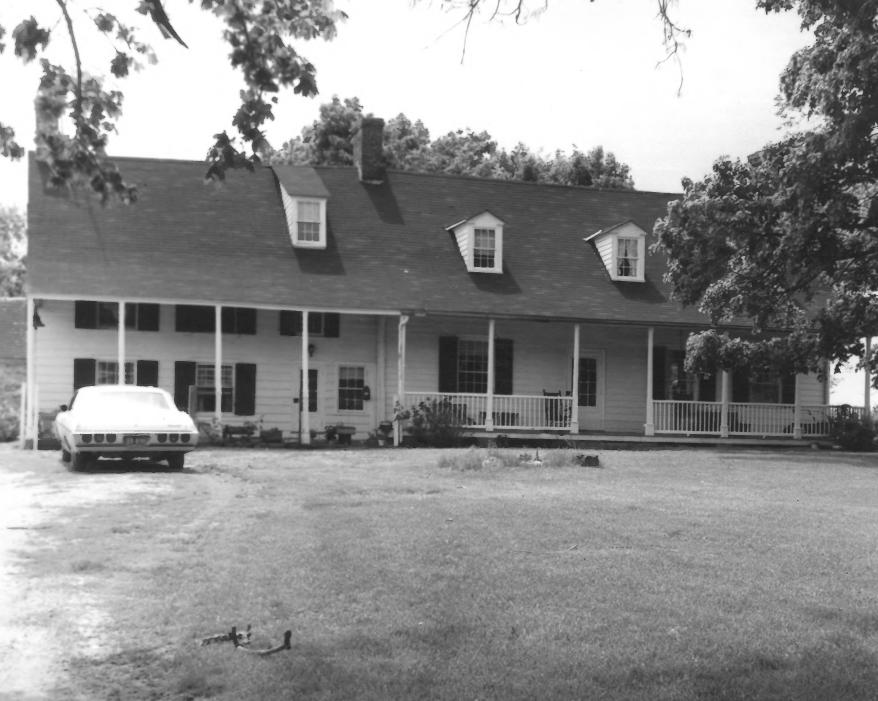

### SEE INSTRUCTIONS IN HOW TO COMPLETE NATIONAL REGISTER FORMS TYPE ALL ENTRIES ENCLOSE WITH PHOTOGRAPH

| 1 NAME                                                                  |                                       |                   |
|-------------------------------------------------------------------------|---------------------------------------|-------------------|
| HISTORIC                                                                |                                       |                   |
| House on part of Camelsworthmore                                        | · · · · · · · · · · · · · · · · · · · |                   |
| Shepherd's Delight (preferred)                                          |                                       |                   |
| 2 LOCATION                                                              |                                       |                   |
| CITY, TOWN                                                              | COUNTY<br>Kent                        | STATE<br>Maryland |
| <b>3 PHOTO REFERENCE</b>                                                |                                       |                   |
| PHOTO CREDIT Michael Bourne                                             | DATE OF PHOTO                         | Aug. 1975         |
| NEGATIVE FILED AT Maryland Historical Trust,                            | Annapolis, Md.                        |                   |
| 4 IDENTIFICATION                                                        |                                       |                   |
| DESCRIBE VIEW, DIRECTION, ETC. IF DISTRICT, GIVE BUILDING NAME & STREET |                                       | ΡΗΟΤΟ ΝΟ.         |
| North facade                                                            |                                       | 1                 |