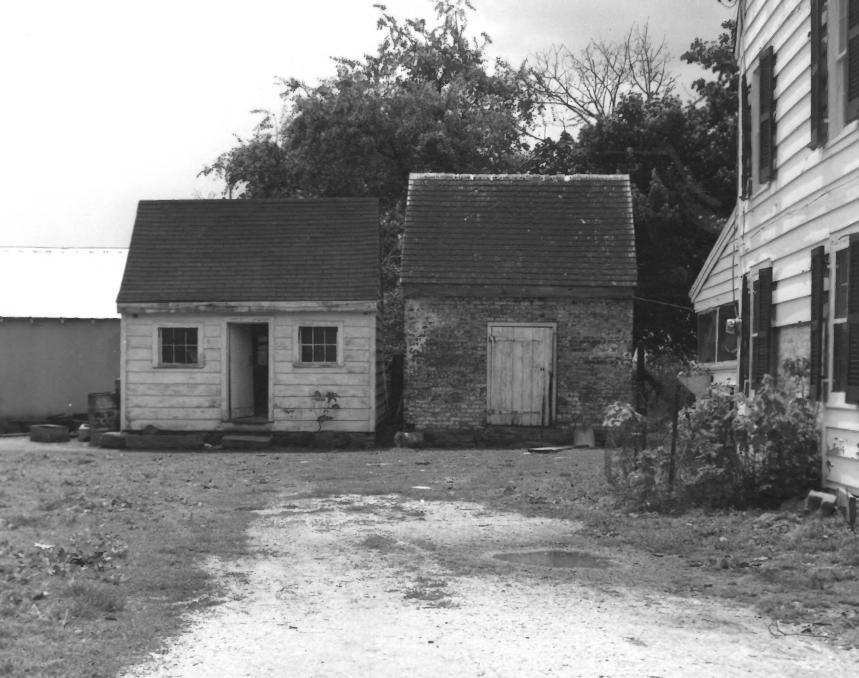

West facade

2

| NPS Numa | JUN 1 7 1976       |  |
|----------|--------------------|--|
| Title:   | Shepherd's Delight |  |
|          | Kent Co. Md        |  |

Form No. 10-301a (Rev. 10-74)