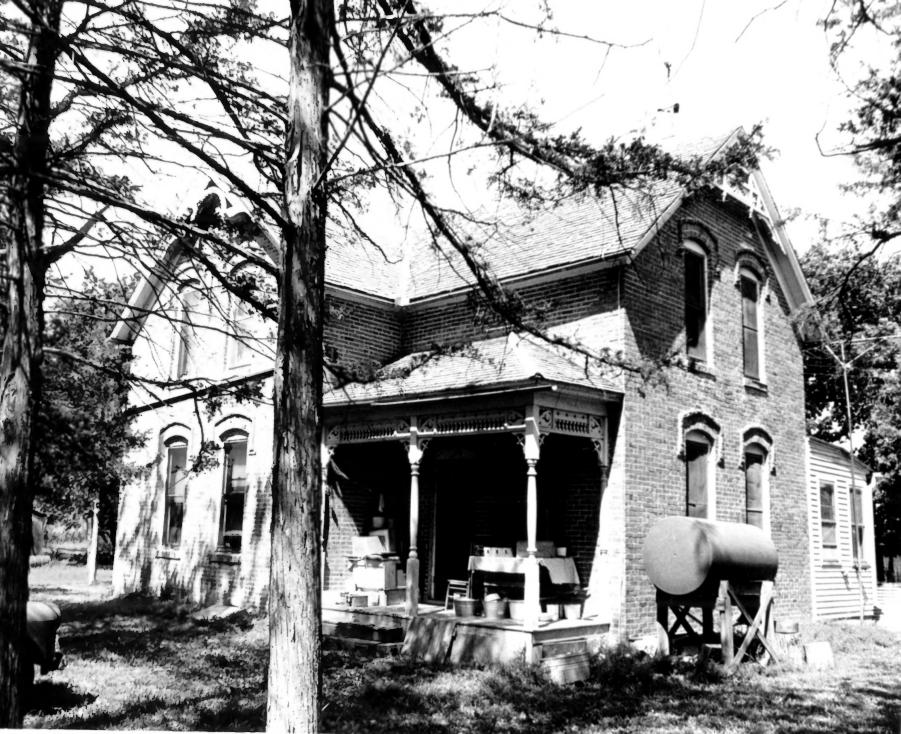

Mueller Homestead (House) Northern & Central Townships of Yankton County, South Dakota Historical Preservation Staff June 1977 Historical Preservation Center Camera Facing Northwest Photo NW 0448

Northern & Central Townships of Yankton Multiple Resource Area (Partial Inventory)