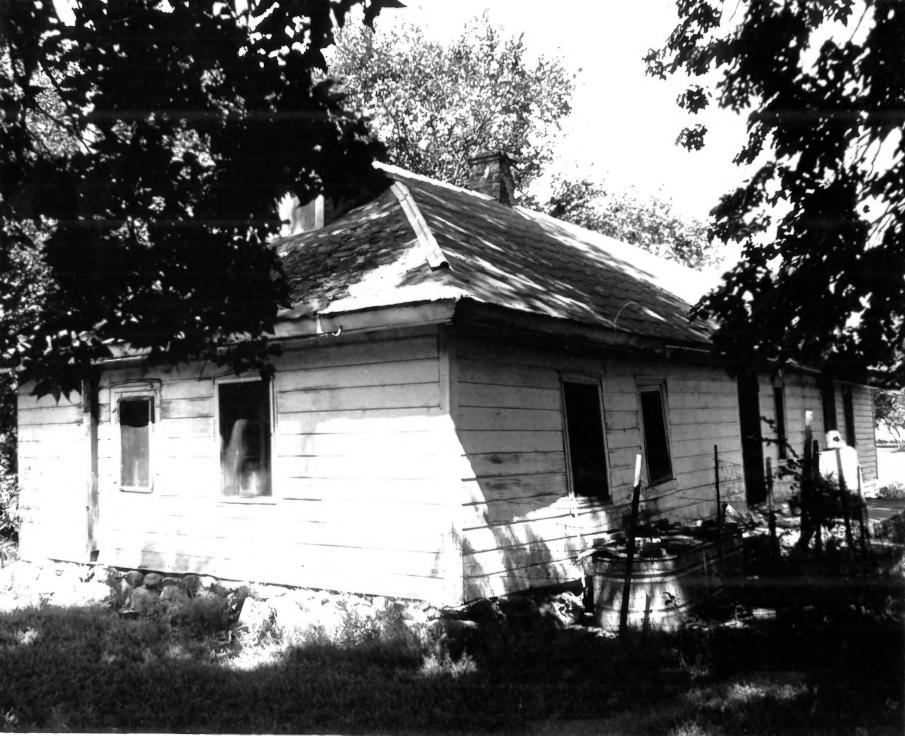

## APR 1 6 1980

Mueller Homestead (Sod Building) Northern & Central Townships of Yankton County, South Dakota Historical Preservation Staff June 1977 Historical Preservation Center Camera Facing Northwest OCT 1 1 1979 Photo Mars offers 1:5