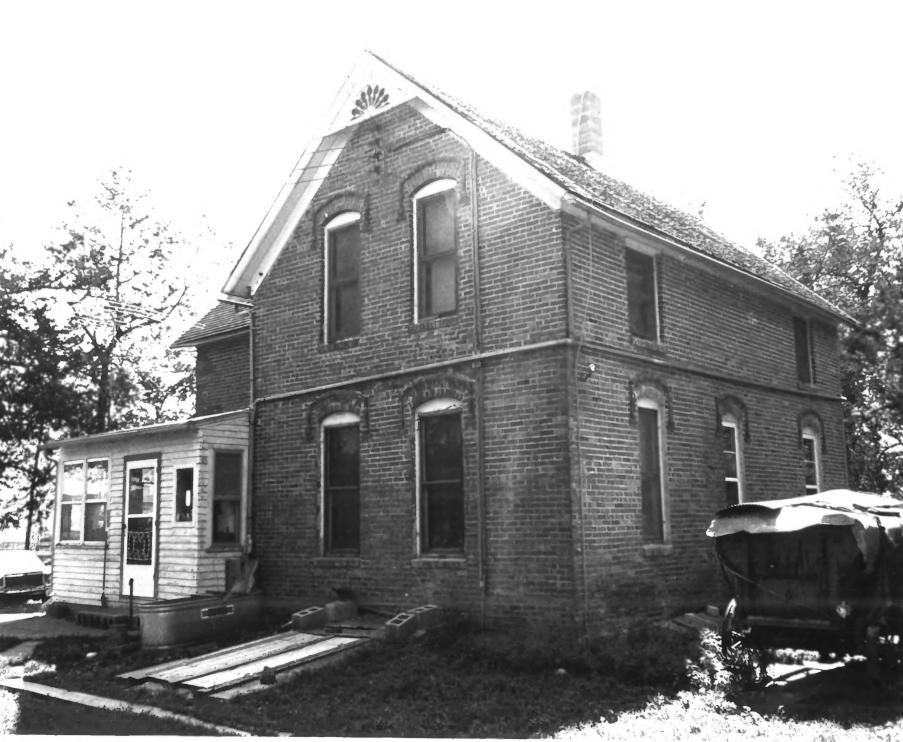

## APR | 6 1980

Mueller Homestead (House) Northern & Central Townships of Yankton County, South Dakota Historical Preservation Staff June 1977 Historical Preservation Center Camera Facing Southeast Photo MIA OF 118 564