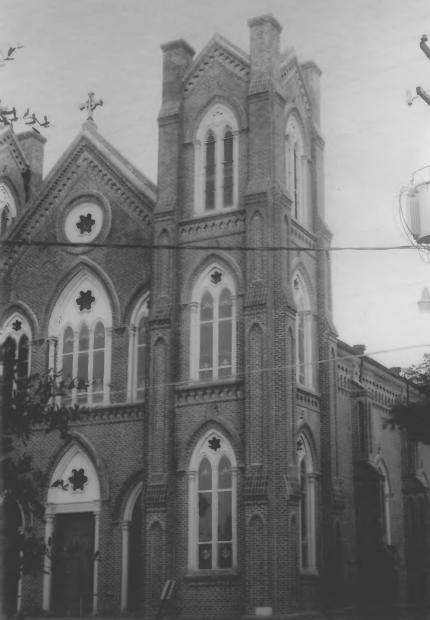

St. Elizabeth Catholic Church Paincourtville, LA Assumption Parish Taken by: Jonathan Fricker Negative at: LA State Historic Preservation Office Date taken: December 1982 Photo #3 EAST