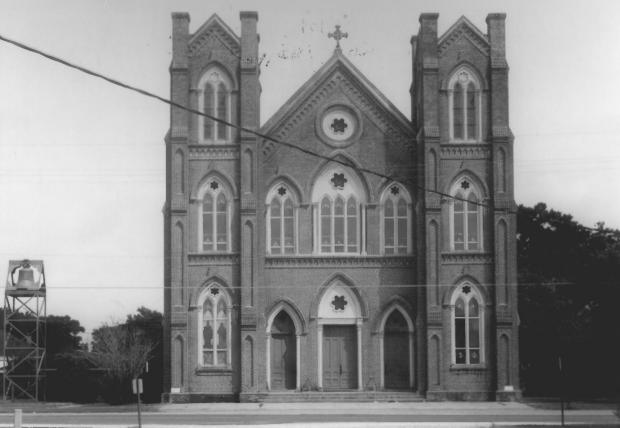

St. Elizabeth Catholic Church Paincourtville, LA Assumption Parish Taken by: Jonathan Fricker Negative at: LA. State Historic Preservation Office Date Taken: December 1982 Photo #1 SOUTHEAST

St. Elizabeth Catholic Church Paincourtville, La. Assumption Parish Taken by: Jonathan Fricker Negative at: LA State Historic Preservation Office Date taken: December 1982 Photo #2 FAS