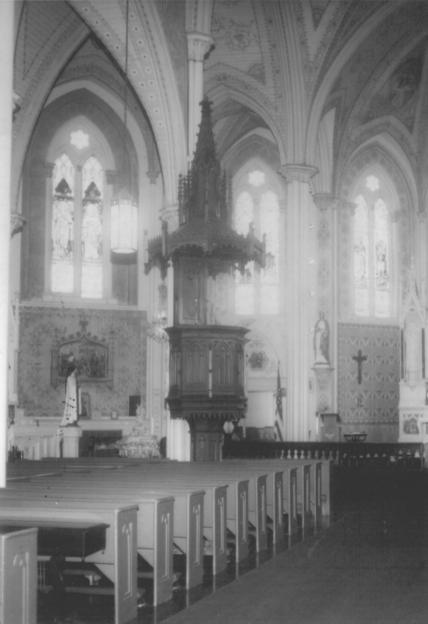

St. Elizabeth Catholic Church Paincourtville, LA Assumption Parish Taken by: Jonathsn Fricker Negative at: LA State Historic Preservation Office .Date taken: December 1982 PHOTO #6 INTERIOR.

St. Elizabeth Catholic Church Paincourtville, LA Assumption Parish Taken by: Jonathan Fricker Negative at: LA State Historic Preservation Office Date taken: December 1982 PHOTO #7 Interior