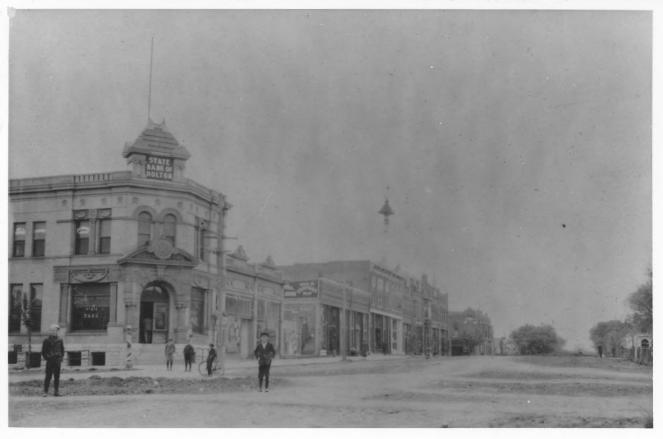

#### JACKSON CO.

State Bank of Holton
Holton, Kansas
Unknown Ca. 1911
Kansas State Historical Society
Looking to the west down Fourth
street, bank in left foreground

No. 1007

APR 18 1977

Jackson County

State Bank of Holton Holton, Kansas Cornelia Wyma 12-1-1976 Kansas State Historical Society View of building from the northeast showing north and east sides