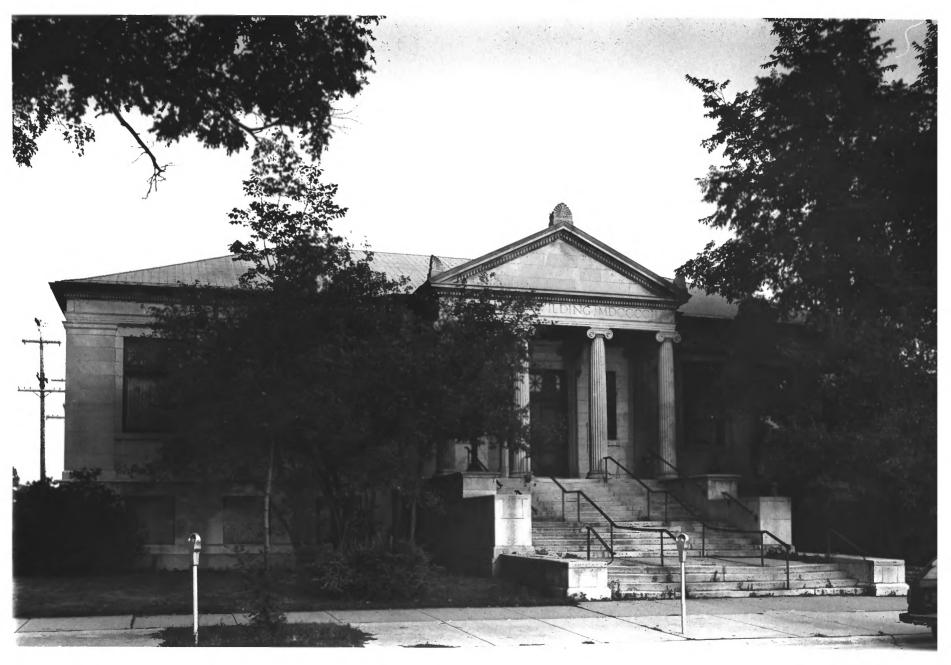

KELLOGG PUBLIC LIBRARY and NEVILLE PUBLIC MUSEUM, 125 S. Jefferson St., Green Bay, Brown County, WI. Photo by Mark Leistickow, Green Bay, May, 1980. Neg. in possession of photographer. Library, facing NAY 27 1981 southeast. Photo #1 of 8.