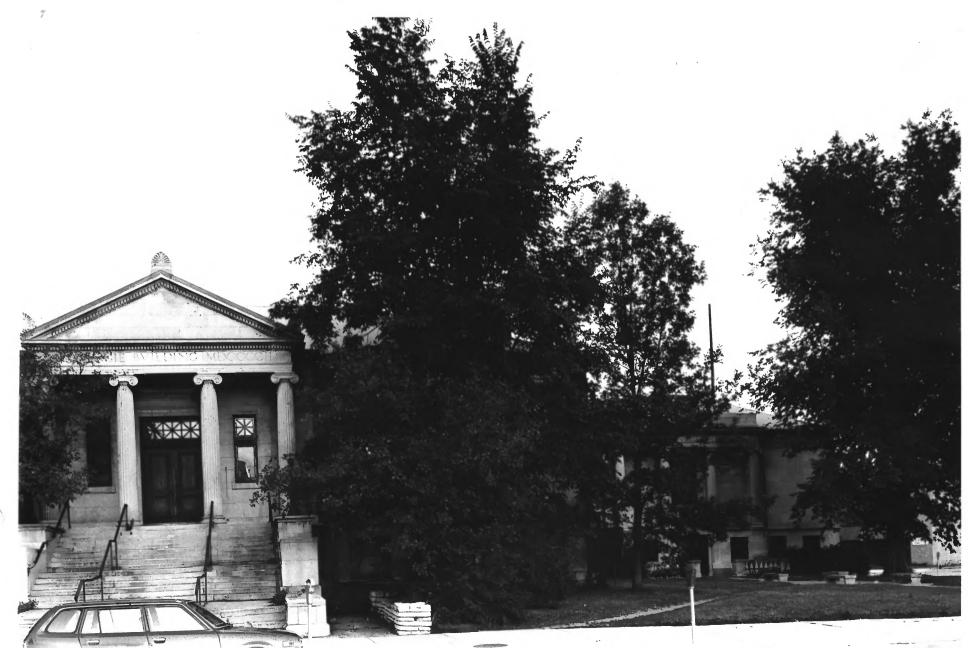

KELLOGG PUBLIC LIBRARY & NEVILLE PUBLIC MUSEUM, 125 S. Jefferson St., Green Bay, Brown County, WI. Photo by James Sewell, Sept., 1980. Neg. at WI Hist. Soc. Kellogg Library (left) and Neville Museum (right) from the parthwest Photo #2 of 2. JUN - 9 1981 NOV 17 1980