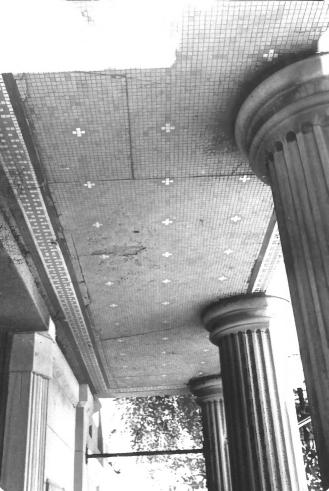

KELLOGG PUBLIC LIBRARY and NEVILLE PUBLIC MUSEUM, 125 S. Jefferson St., Green Bay, Brown County, WI. Photo by Mark Leistickow, Green Bay, May, 1980. Neg. in possession of photographer. Detail, library facing southeast. Photo #2 of 8. MAY 27 1981