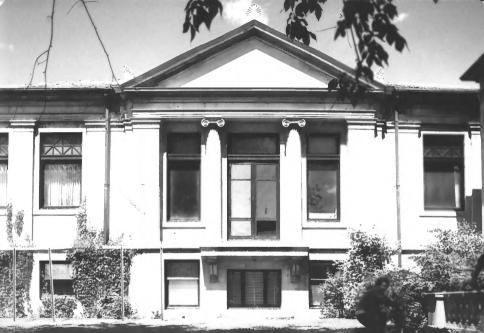

KELLOGG PUBLIC LIBRARY and NEVILLE PUBLIC MUSEUM, 125 S. Jefferson St., Green Bay, Brown County, WI. Photo by Mark Leistickow, Green Bay, May, 1980. Neg. in possession of photographer. Deatil, library portion, facing north. Photo #4 of 8. MAY