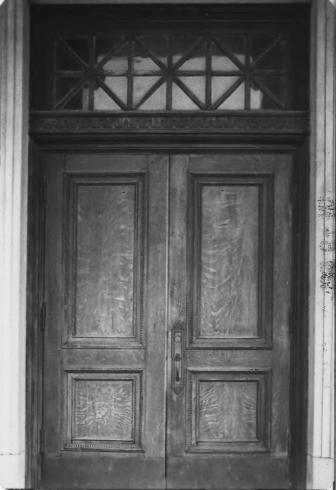

KEOOLGG PUBLIC LIBRARY and NEVILLE PUBLIC MUSEUM, 125 S. Jefferson St., Green Bay, Brown County, WI. Photo by Mark Leistickow. Green Bay, May, 1980. Neg. in possession of photographer. Deatail, library entrance facing southeast. Photo #3 of 8. MAY 27 1981