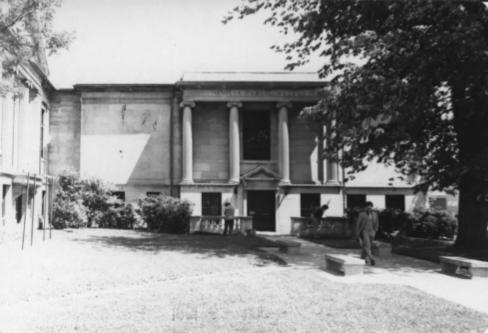

## KELLOGG PUBLIC LIBRARY & NEVILLE PUBLIC MUSEUM, 125 S. Jefferson St., Green Bay, Brown County, WI. Photo by James Sewell, Sept., 1980. Neg. at WI Hist. Soc. Kellogg Library from southwest. Photo #1 of 2. JUN - 9 1981 NOV 1 7 1980