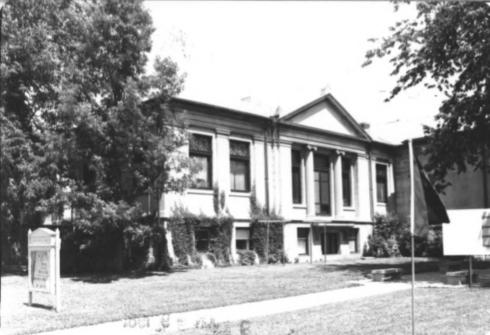

KELLOGG PUBLIC LIBRARY and NEVILLE PUBLIC MUSEUM, 125 S. Jefferson St., Green Bay, Brown County, WI. Photo by Mark Leistickow, Green Bay, May, 1980. Neg. in possession of photographer. Library, facing NAY 27 1981 southeast. Photo #1 of 8.