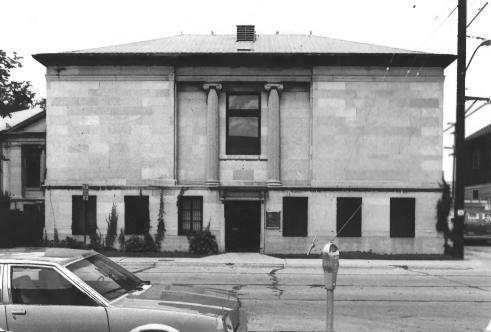

KELLOGG PUBLIC LIBRARY and NEVILLE PUBLIC MUSEUM, 125 S. Jefferson St., Green Bay, Brown County, WI. Photo by Mark Leistickow, Green Bay, May, 1980. Neg. in possession of photographer. Museum, facing southeast. Photo #7 of 8 JUN - 9 1981