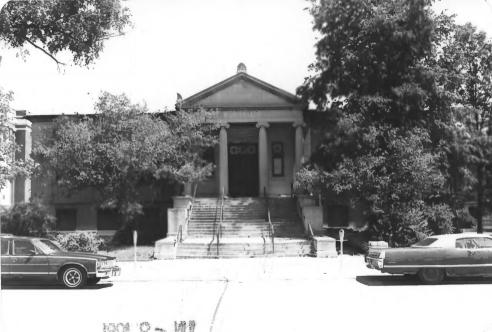

## KELLOGG PUBLIC LIBRARY & NEVILLE PUBLIC MUSEUM, 125 S. Jefferson St., Green Bay, Brown County, WI. Photo by James Sewell, Sept., 1980. Neg. at WI Hist. Soc. Kellogg Library from southwest. Photo #1 of 2. JUN - 9 1981 NOV 1 7 1980