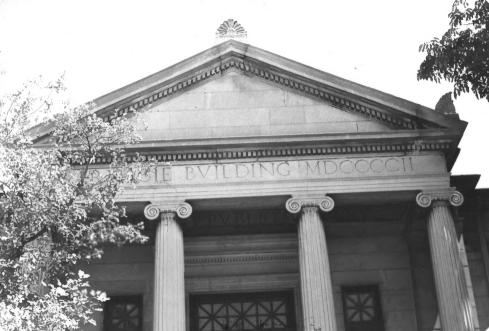

KEOOLGG PUBLIC LIBRARY and NEVILLE PUBLIC MUSEUM, 125 S. Jefferson St., Green Bay, Brown County, WI. Photo by Mark Leistickow. Green Bay, May, 1980. Neg. in possession of photographer. Deatail, library entrance facing southeast. Photo #3 of 8. MAY 27 1981