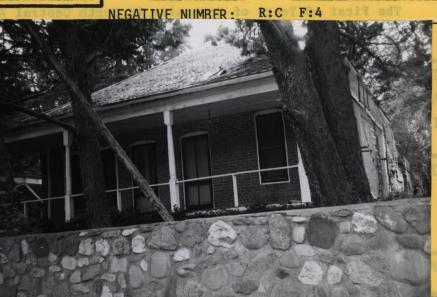

## "HISTORIC BUILDING FORM" and smalled start (more believed) SHPO INVENTORY NO. ARIZONA STATE HISTORIC PROPERTY INVENTORY

| IDENTIFICATION VISULIAN INCOL TO STATE TO SERVE |
|-------------------------------------------------|
| SURVEY AREA NAME: Cottonwood                    |
| HISTORIC NAME: Strahan Home                     |
| ADDRESS/LOCATION: 725 E. Main                   |
| CITY/TOWN: Cottonwood                           |
| TAX PARCEL NUMBER: 406-42-014 See att d. map.   |
| OWNER: Siler, George                            |
| OWNER ADDRESS: 714 W. Whipple                   |
| Flagstaff, AZ 86001                             |
| HISTORIC USE: Residence                         |
| PRESENT USE: Residence                          |
| BUILDING TYPE: House                            |
| STYLE: Western Colonial Revival                 |
| CONSTRUCTION DATE: 6. 1900 pre 1895             |
| ARCHITECT/BUILDER: Unknown                      |
| INTEGRITY: Minor alterations                    |
| CONDITION: Good                                 |
| DESCRIPTION YEAR ARM BUT IT SETTEGOTO BETHE     |
| STORIES: 1 DIMENSIONS: (1) 50 (w) 30            |

ROOF TYPE: Medium hip

ROOF SHEATHING: Wood shingle

EAVES TREATMENT: Boxed cornice, plain fascia

WINDOWS: 6/1, 1/1 wood frame, dh

ENTRY: Double, off center entries, both with wood screen and door, solid w/light

PORCHES: Recessed, open railed with turned wood posts

STOREFRONTS: N/A

NOTABLE INTERIOR: Unknown

OUTBUILDINGS: To rear left Noncontributing

ALTERATIONS: Wood frame rear addition with hipped roof

PHOTOGRAPH