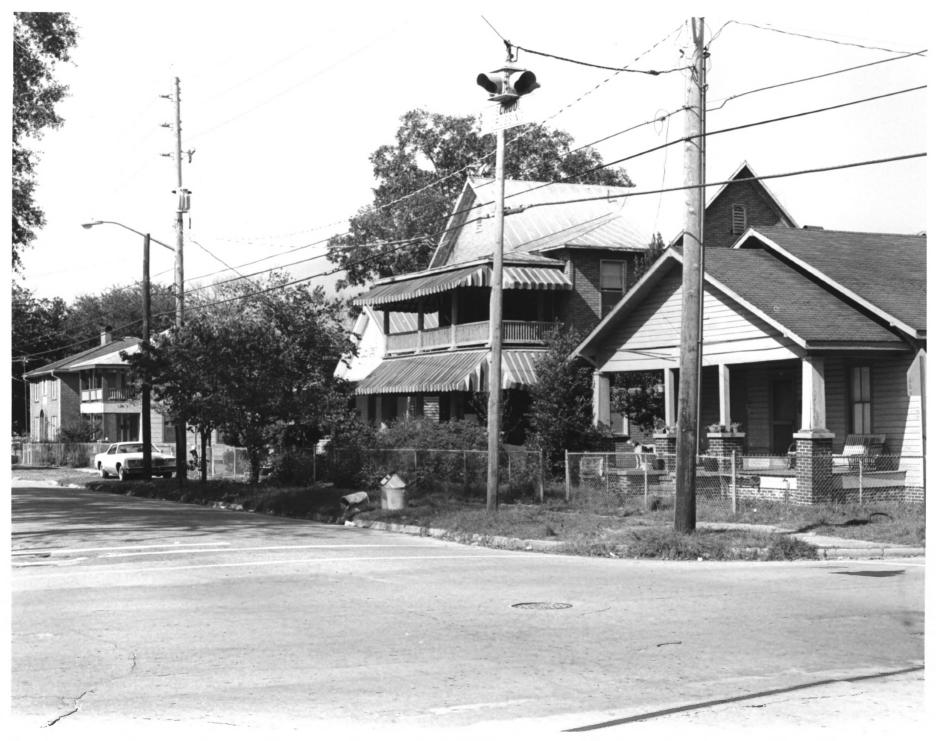

1. OAK PARK VILLAS 2. E. 1ST ST., JACKSONVILLE (DUVAL COUNTY), FLORIDA. 3. PAUL L. WEAVER 4. 1985 ~ 5. SPRINGFIELD PRESERVATION AND RESTORATION 6. STREETSCAPE VIEW 7. PHOTO NO. 26 OF 48

F. IST ST. E. 1ST ST. JACKSONVILLE 2. (DUVAL COUNTY), FLORIDA. PAUL L. WEAVER 3. 4. 1985 5. SPRINGFIELD PRESERVATION AND RESTORATION STREETSCAPE SOUTHWEST 6. CORNER OF DISTRICT SHOWING N. SIDE 400 BLOCK 7. PHOTO NO. 27 OF 48