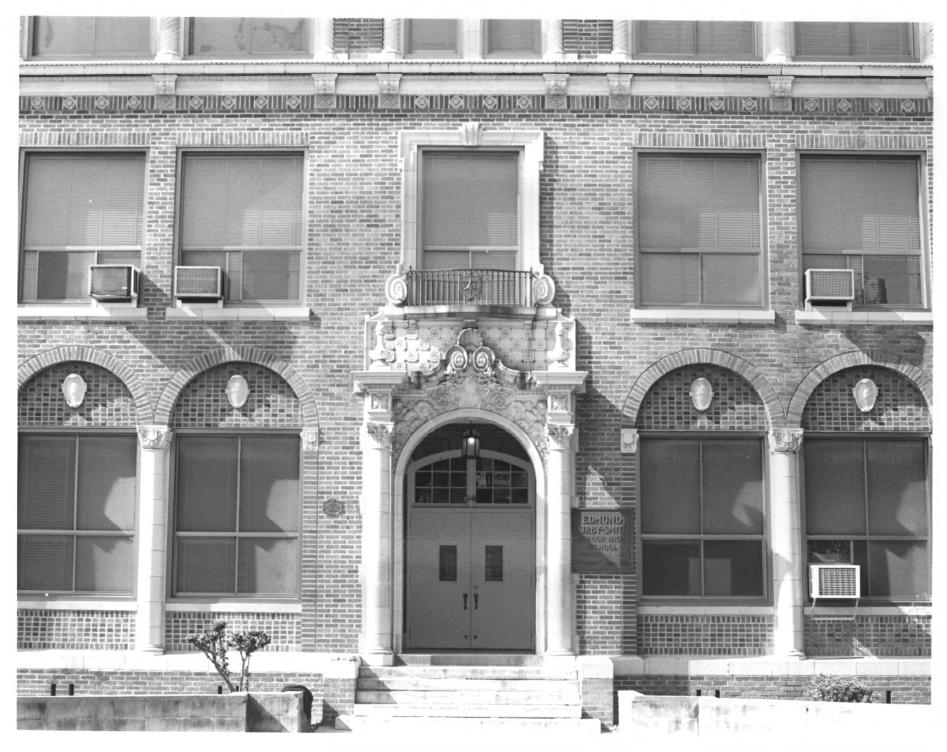

1. JENKINS BAR B Q 2. 1001 MAIN ST., JACKSONVILLE (DUVAL COUNTY), FLORIDA. 3. PAUL L. WEAVER 4. 1985 5. SPRINGFIELD PRESERVATION AND RESTORATION 6. EAST (ENTRANCE) FACADE; 7. PHOTO NO. 9 OF 48

1. KIRBY-SMITH JUNIOR HIGH 2. HUBBARD ST., JACKSONVILLE (DUVAL COUNTY), FLORIDA. 3. PAUL L. WEAVER 4. 1985 5. SPRINGFIELD PRESERVATION AND RESTORATION 6. EAST (ENTRANCE) 7. PHOTO NO. 10 OF 48