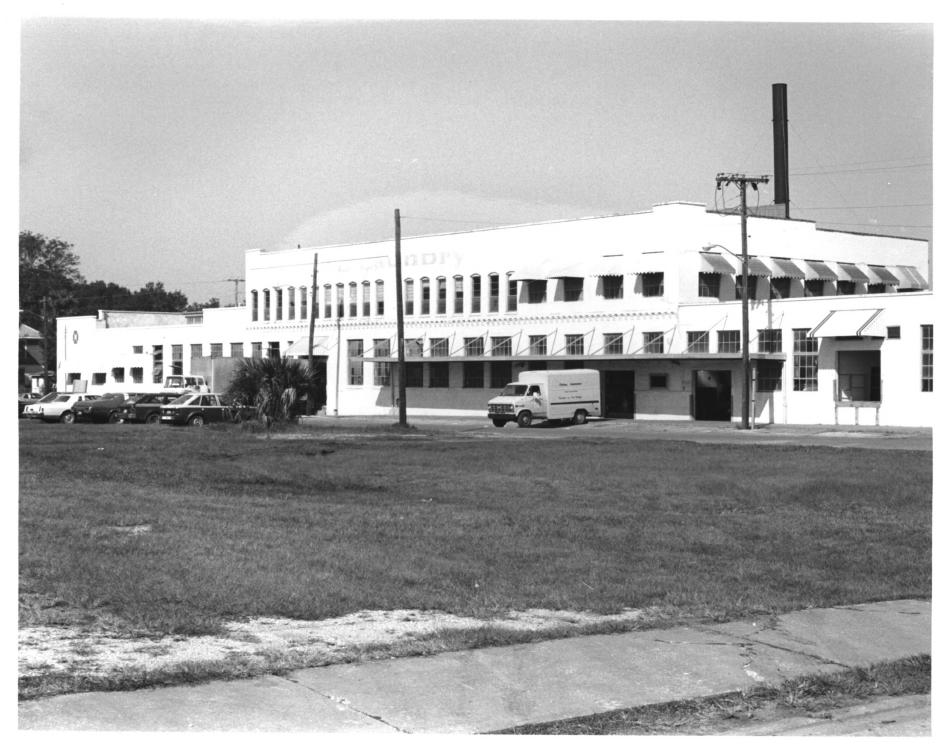

1. DUVAL LAUNDRY BUILDING 2. WALNUT ST., JACKSONVILLE (DUVAL COUNTY), FLORIDA. 3. PAUL L. WEAVER 4. 1985 5. SPRINGFIELD PRESERVATION AND RESTORATION 6. SOUTH FACADE 7. PHOTO NO. 32 OF 48

 WALNUT STREET 2. WALNUT STREET, JACKSONVILLE (DUVAL COUNTY), FLORIDA. 3. PAUL L. WEAVER 4- 1985 5. SPRINGFIELD PRESERVATION . AND RESTORATION 6. STREETSCAPE VIEW SHOWING EAST BOUNDARY, 1900 BLOCK 7. PHOTO NO. 33 OF 48