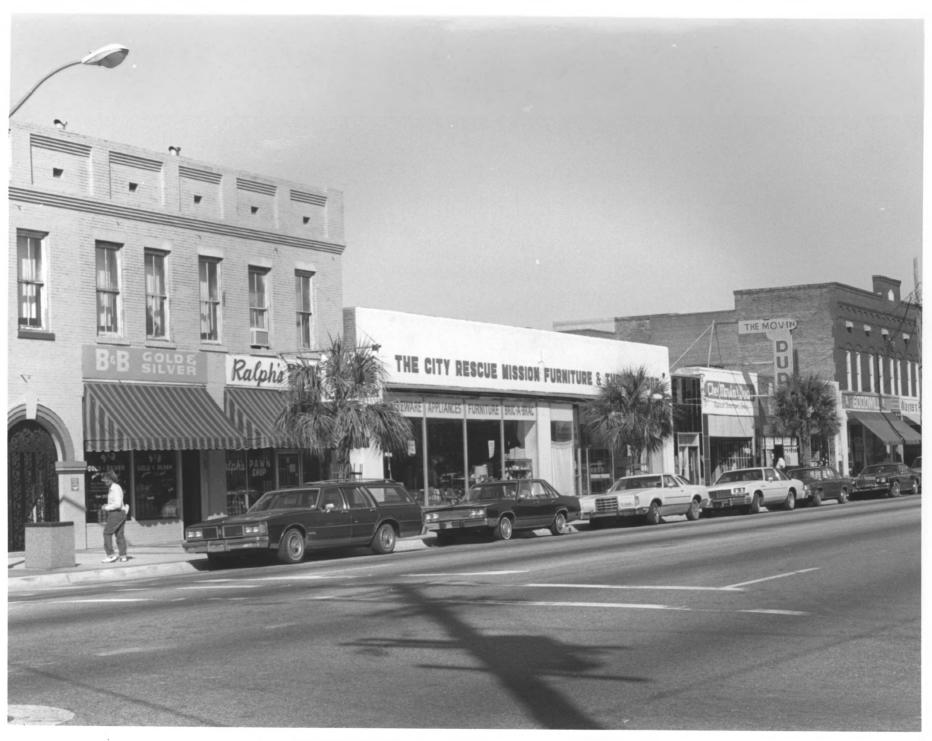

1. MAIN ST. 2. MAIN ST., JACKSONVILLE (DUVAL COUNTY), FLORIDA. 3. PAUL L. WEAVER 4. 1985 5. SPRINGFIELD PRESERVATION AND RESTORATION 6. STREETSCAPE VIEW LOOKING NORTH 7. PHOTO NO. 43 OF 48

1. 452 W. 8TH ST 2. 452 W. 8TH ST., JACKSONVILLE (DUVAL COUNTY), FLORIDA. 3. PAUL L. WEAVER 4. 1985 5. SPRINGFIELD PRESERVATION AND RESTORATION 6. NON-CONTRIBUTING BUILDING 7. PHOTO NO. 44 OF 48