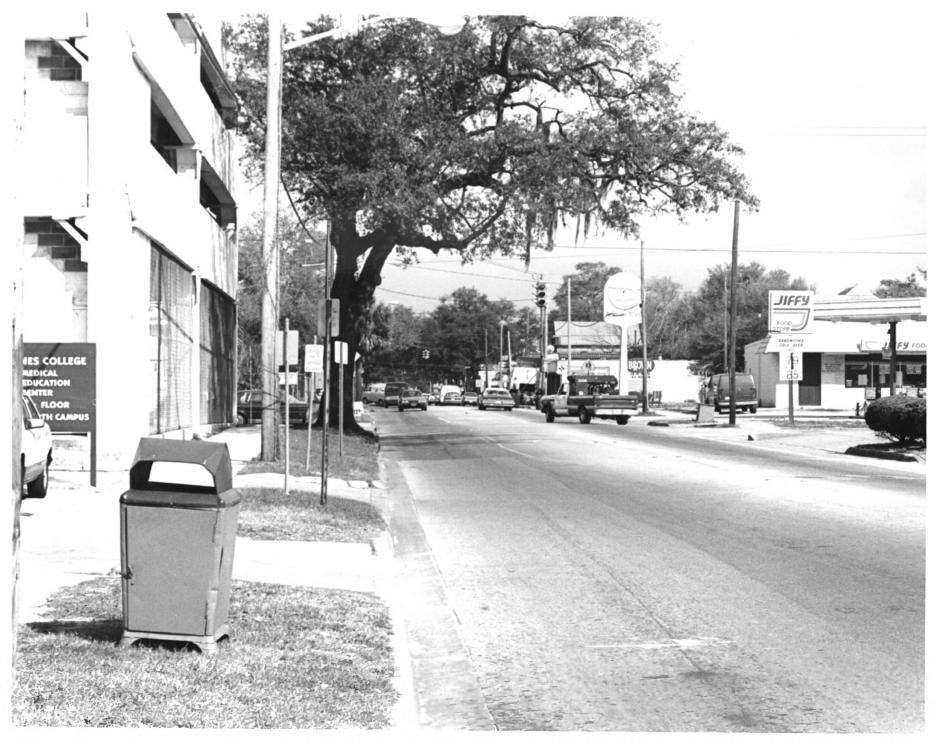

 ROBERT F. KENNEDY COMMUNITY CENTE 2. IONIA ST., JACKSONVILLE (DUVAL COUNTY), FLORIDA. 3. PAUL L. WEAVER 4. 1985 5. SPRINGFIELD PRESERVATION AND RESTORATION 6. STREETSCAPE VIEW EASTERN BOUNDARY OF DISTRICT 7. PHOTO NO. 28 OF 48