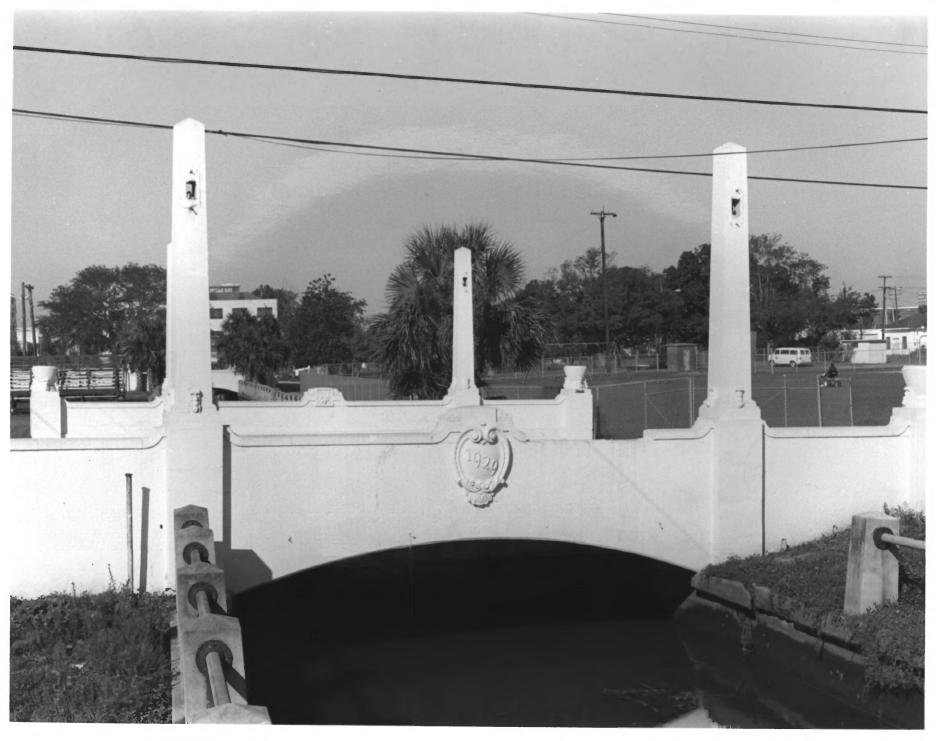

1 . HOGANS CREEK IMPROVEMENTS 2. MARKET ST. BRIDGE, JACKSONVILLE (DUVAL COUNTY), FLORIDA. PAUL L. WEAVER 3. 4. 1985 5. SPRINGFIELD PRESERVATION AND RESTORATION EAST SIDE MARKET STREET BRIDGE 7. PHOTO NO. 13 OF 48