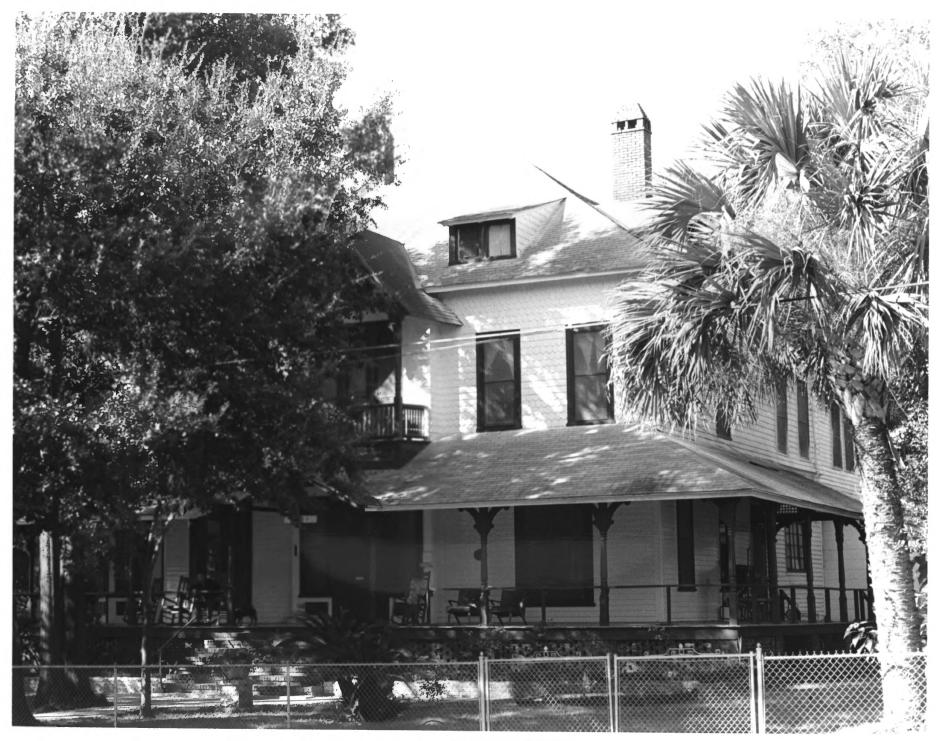

1. ROBERT NAUGHTON ELLIS HOUSE 2. 24 E. 2ND ST., JACKSONVILLE (DUVAL COUNTY), FLORIDA. 3. PAUL L. WEAVER 4. 1985 5. SPRINGFIELD PRESERVATION AND RESTORATION 6. NORTH AND WEST FACADES 7. PHOTO NO. 14 OF 48