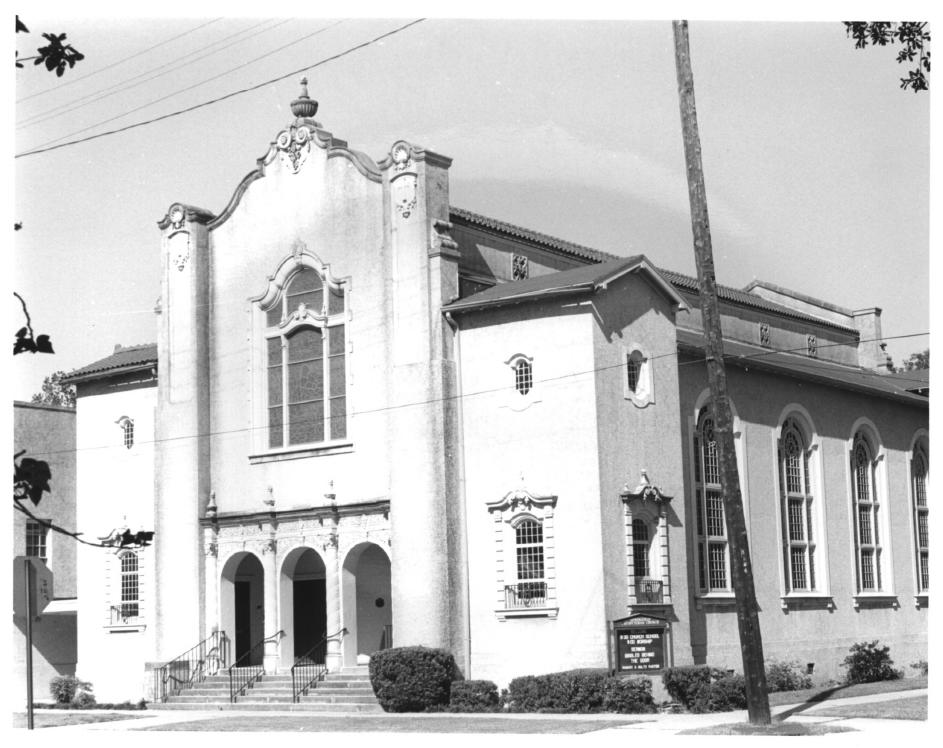

## 1. SPRINGFIELD PRESBYTERIAN CHURCH 2. 207 W. 6TH ST., JACKSONVILLE (DUVAL COUNTY), FLORIDA. 3. PAUL L. WEAVER 4. 1985 5. SPRINGFIELD PRESERVATION AND RESTORATION 6. EAST (ENTRANCE) FACADE; 7. PHOTO NO. 8 OF 48