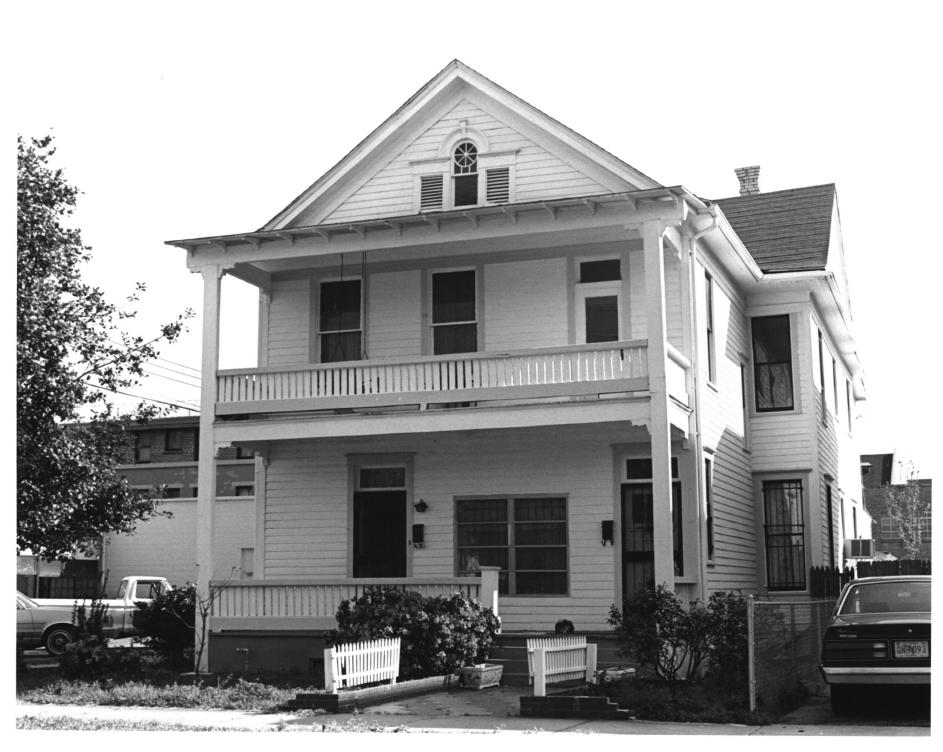

1. 217 E. 1ST ST. 2. 217 E. 1ST ST., JACKSONVILLE (DUVAL COUNTY), FLORIDA. 3. PAUL L. WEAVER 4. 1985 5. SPRINGFIELD PRESERVATION AND RESTORATION 6. SOUTH (ENTRANCE) FACADE; 7 PHOTO NO. 3 OF 48

FIRST CHURCH OF CHRIST SCIENTIST 2. 101 W. 1ST ST., JACKSONVILLE (DUVAL COUNTY), FLORIDA. PAUL L. WEAVER 3. 4. 1985 5. SPRINGFIELD PRESERVATION AND RESTORATION SOUTH (ENTRANCE) FACADE; 7. PHOTO NO. 4 OF 48