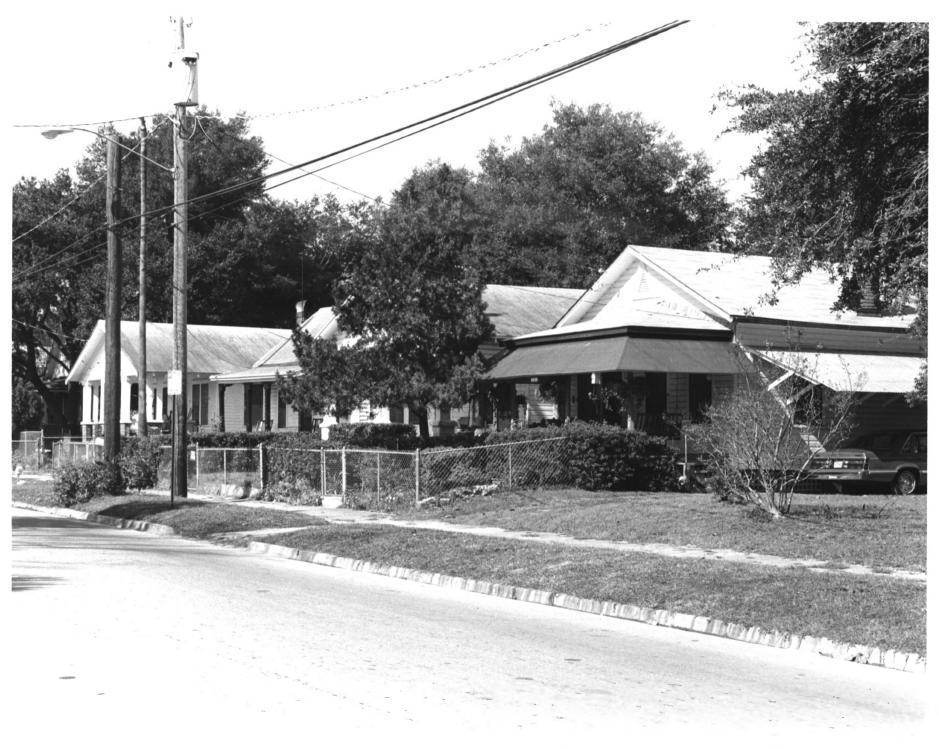

1. CLARK ST. 2. CLARK ST., JACKSONVILLE (DUVAL COUNTY), FLORIDA. 3. PAUL L. WEAVER 4. 1985 SPRINGFIELD PRESERVATION AND RESTORATION 6. STREESCAPE VIEW; EASTERN BOUNDARY 1300 BLOCK 7. PHOTO NO. 29 OF 48

CLARK ST. 1 -CLARK ST., JACKSONVILLE 2. (DUVAL COUNTY), FLORIDA. PAUL L. WEAVER 3. 4. 1985 SPRINGFIELD PRESERVATION AND RESTORATION STREESCAPE VIEW: EASTERN 6. BOUNDARY 1300 BLOCK PHOTO NO. 29 OF 48

i. E. 8TH ST. 2. E. 8TH ST., JACKSONVILLE (DUVAL COUNTY), FLORIDA. 3. PAUL L. WEAVER 4. 1985 5. SPRINGFIELD PRESERVATION AND RESTORATION 6. STREETSCAPE VIEW, 400 BLOCK, AREA EXCLUDED FROM DISTRICT 7. PHOTO NO. 31 OF 48