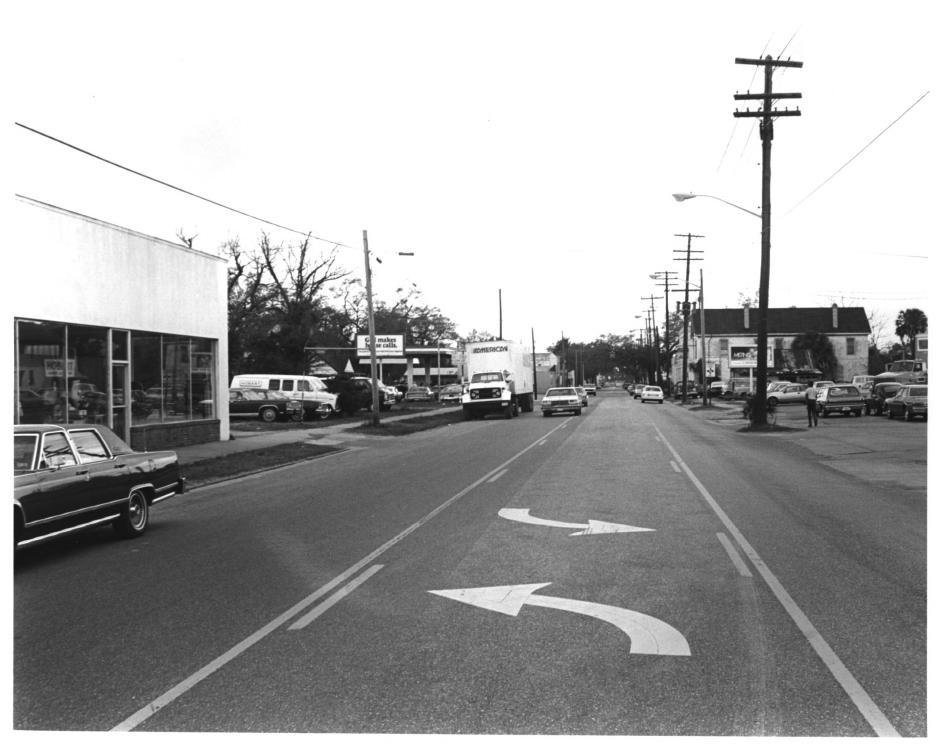

1. MAIN ST. 2. MAIN ST., JACKSONVILLE (DUVAL COUNTY), FLORIDA. 3. PAUL L. WEAVER 4. 1985 5. SPRINGFIELD PRESERVATION AND RESTORATION 6. STREETSCAPE VIEW LOOKING NORTH 7. PHOTO NO. 43 OF 48

1. 452 W. 8TH ST 2. 452 W. 8TH ST., JACKSONVILLE (DUVAL COUNTY), FLORIDA. 3. PAUL L. WEAVER 4. 1985 5. SPRINGFIELD PRESERVATION AND RESTORATION 6. NON-CONTRIBUTING BUILDING 7. PHOTO NO. 44 OF 48