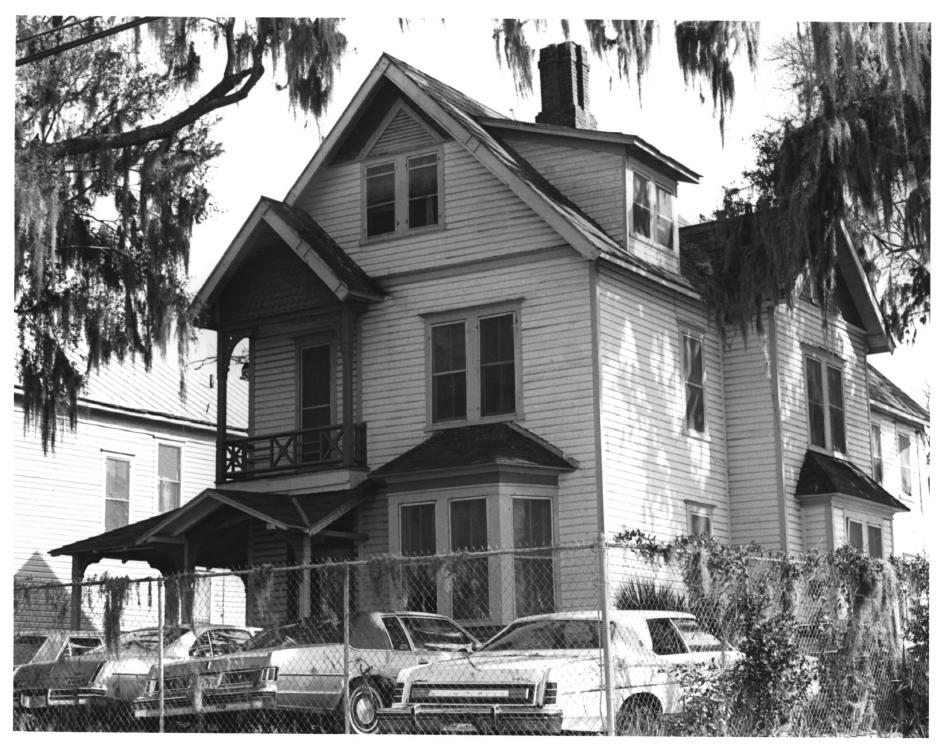

DR. RICHARD DANIEL HOUSE 1 . 2. 1120 HUBBARD ST., JACKSONVILLE (DUVAL COUNTY), FLORIDA. PAUL L. WEAVER 3. 4. 1985 5. SPRINGFIELD PRESERVATION AND RESTORATION EAST (ENTRANCE) FACADE; 6. 7. PHOTO NO. 7 OF 48