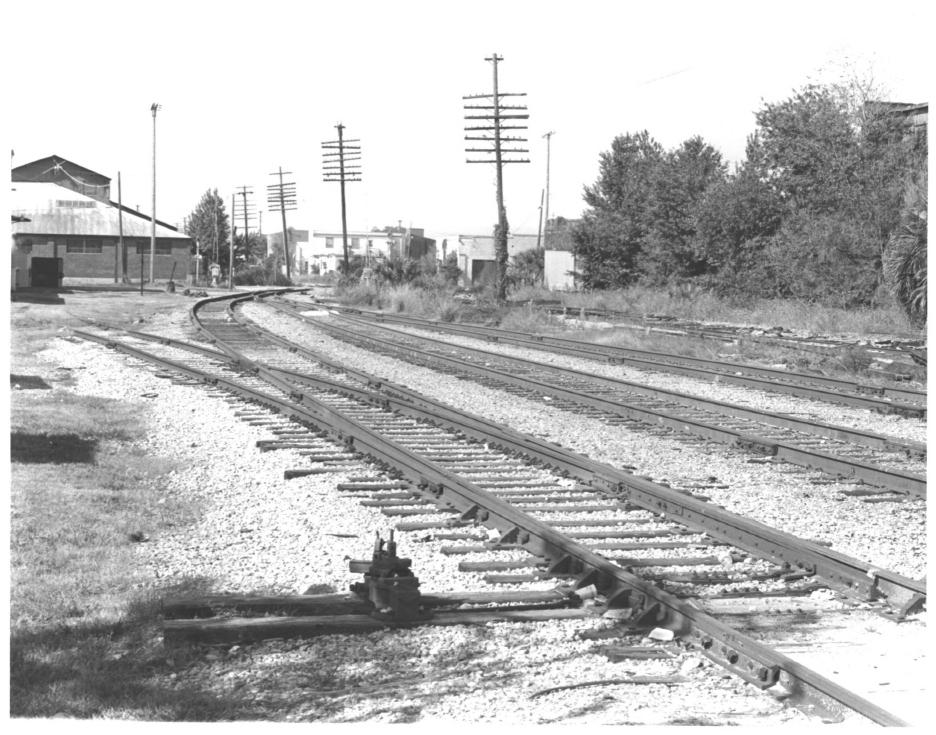

1. RAIL LINE WEST TWELTH STREET VICINITY 2. W. 12TH ST, JACKSONVILLE (DUVAL COUNTY), FLORIDA. 3. PAUL L. WEAVER 4. 1985 5. SPRINGFIELD PRESERVATION AND RESTORATION 6. FACING WEST ALONG NORTH BOUNDARY 7. PHOTO NO. 38 OF 48