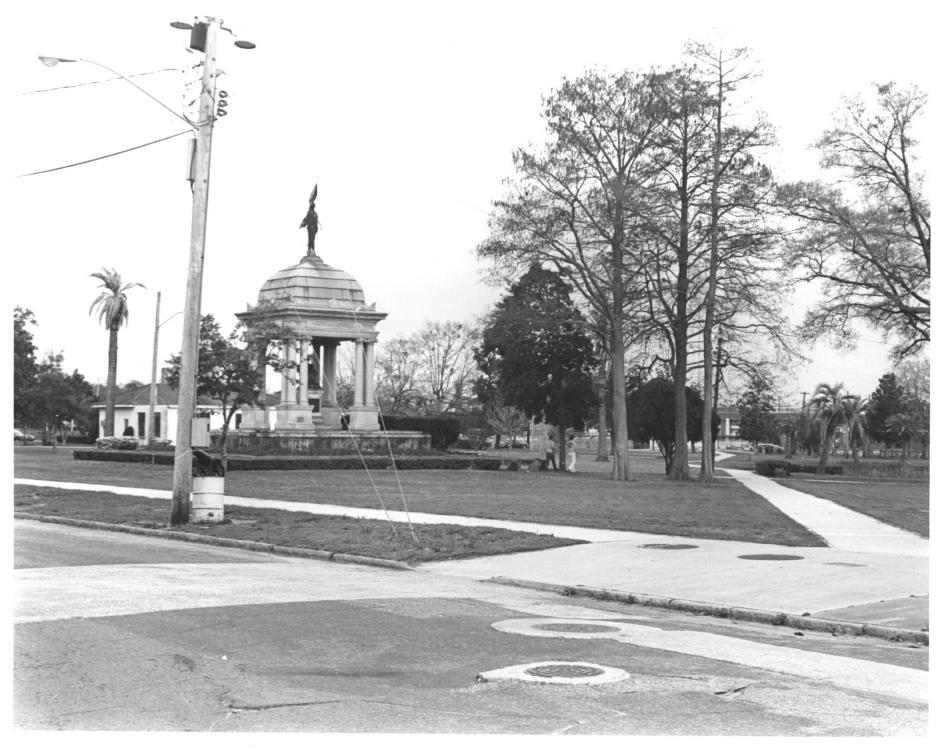

CONFEDERATE PARK 2. CONFEDERATE PARK, JACKSONVILLE (DUVAL COUNTY), FLORIDA. 3. PAUL L. WEAVER 4. 1985 SPRINGFIELD PRESERVATION AND RESTORATION 6. FACING EAST 7. PHOTO NO. 22 OF 48

| 1. | SPRINGFIELD (KLUTHO) PARK      |
|----|--------------------------------|
| 2. | SPRINGFIELD PARK, JACKSONVILLE |
|    | (DUVAL COUNTY), FLORIDA.       |
| 3. | PAUL L. WEAVER                 |
|    | 1985                           |
| 5. | SPRINGFIELD PRESERVATION       |
|    | AND RESTORATION                |
| 6. | GAZEBO, FACING SOUTH           |
| 7. | PHOTO NO. 23 OF 48             |
|    |                                |