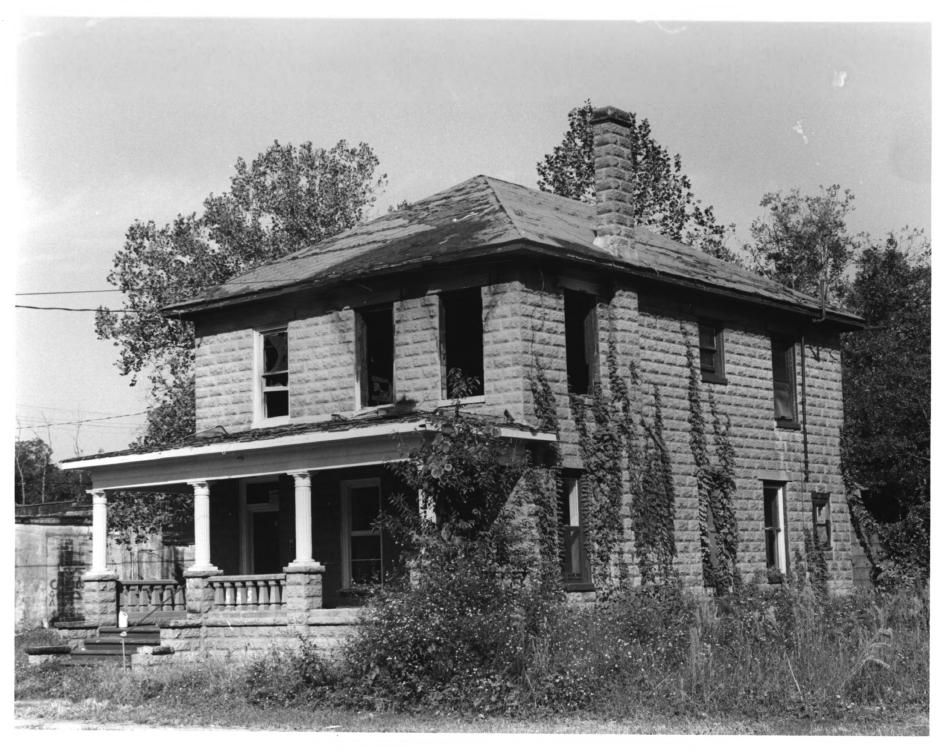

1. W. 10TH ST. 2. W. 10TH ST., JACKSONVILLE (DUVAL COUNTY), FLORIDA. 3. PAUL L. WEAVER 4. 1985 5. SPRINGFIELD PRESERVATION AND RESTORATION NON-CONTRIBUTING BLDG. 7. PHOTO NO. 47 OF 48

1. E. 4TH ST. 2. E. 4TH ST., JACKSONVILLE (DUVAL COUNTY), FLORIDA. 3. PAUL L. WEAVER 4. 1985 5. SPRINGFIELD PRESERVATION AND RESTORATION 6. BURNED-OUT BLDG. 400 BLOCK 7. PHOTO NO. 48 OF 48