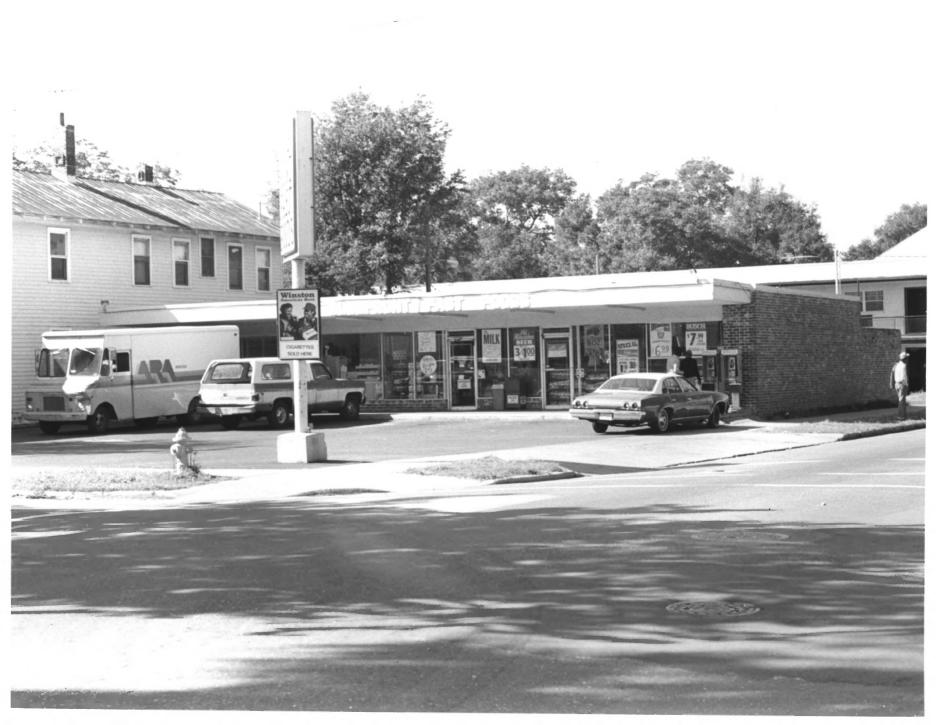

1. SANDWICH MAKER 2. MAIN ST., JACKSONVILLE (DUVAL COUNTY), FLORIDA. 3. PAUL L. WEAVER 4. 1985 5. SPRINGFIELD PRESERVATION AND RESTORATION 6. NON-CONTRIBUTING BUILDING 7. PHOTO NO. 45 OF 48

 BLUEFRONT FOODS 2. LAURA ST. JACKSONVILLE (DUVAL COUNTY), FLORIDA. 3. PAUL L. WEAVER 4. 1985 5. SPRINGFIELD PRESERVATION AND RESTORATION NON-CONTRIBUTING BLDG 7. PHOTO NO. 46 OF 48