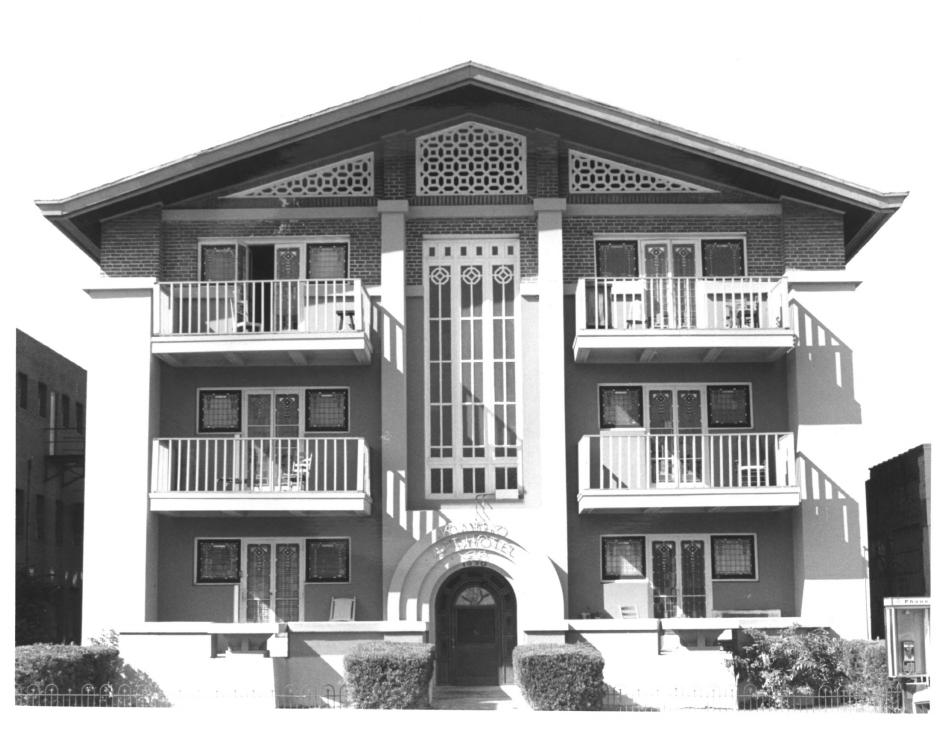

## KLUTHO APARTMENTS 2. 1930 MAIN ST., JACKSONVILLE (DUVAL COUNTY), FLORIDA. 3. PAUL L. WEAVER 4. 1985 5. SPRINGFIELD PRESERVATION AND RESTORATION 6. EAST (ENTRANCE) FACADE; 7. PHOTO NO. 5 OF 48

1. ST. MARY'S EPISCOPAL CHURCH 2. LAURA ST., JACKSONVILLE (DUVAL COUNTY), FLORIDA. 3. PAUL L. WEAVER 4- 1985 5. SPRINGFIELD PRESERVATION AND RESTORATION 6. EAST (ENTRANCE) FACADE: 7. PHOTO NO. 6 OF 48