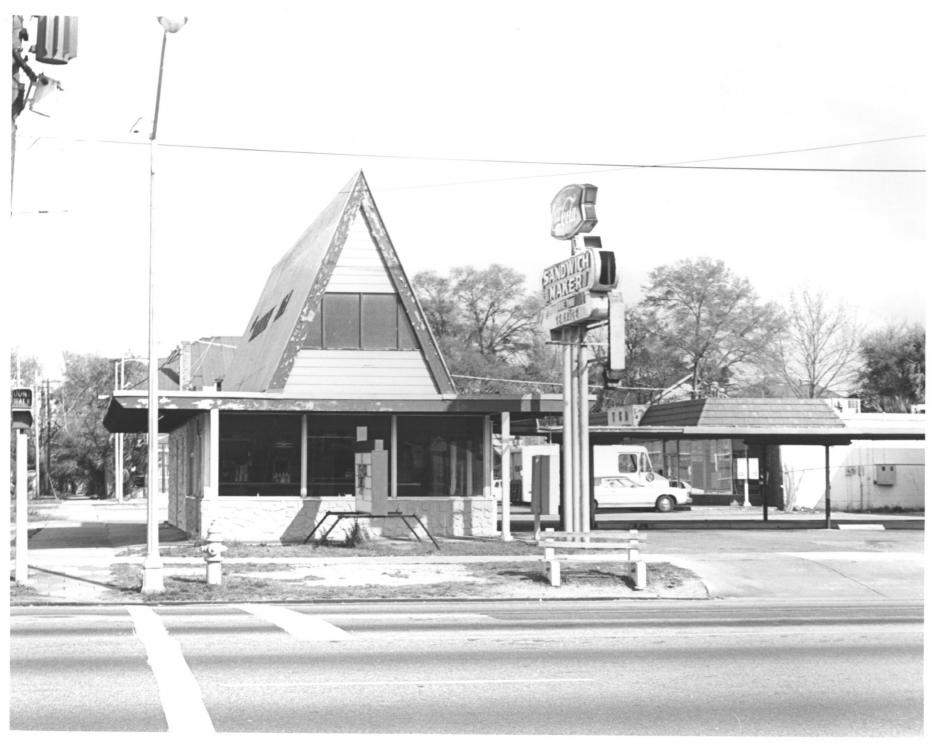

1. SANDWICH MAKER 2. MAIN ST., JACKSONVILLE (DUVAL COUNTY), FLORIDA. 3. PAUL L. WEAVER 4. 1985 5. SPRINGFIELD PRESERVATION AND RESTORATION 6. NON-CONTRIBUTING BUILDING 7. PHOTO NO. 45 OF 48

 BLUEFRONT FOODS 2. LAURA ST. JACKSONVILLE (DUVAL COUNTY), FLORIDA. 3. PAUL L. WEAVER 4. 1985 5. SPRINGFIELD PRESERVATION AND RESTORATION NON-CONTRIBUTING BLDG 7. PHOTO NO. 46 OF 48