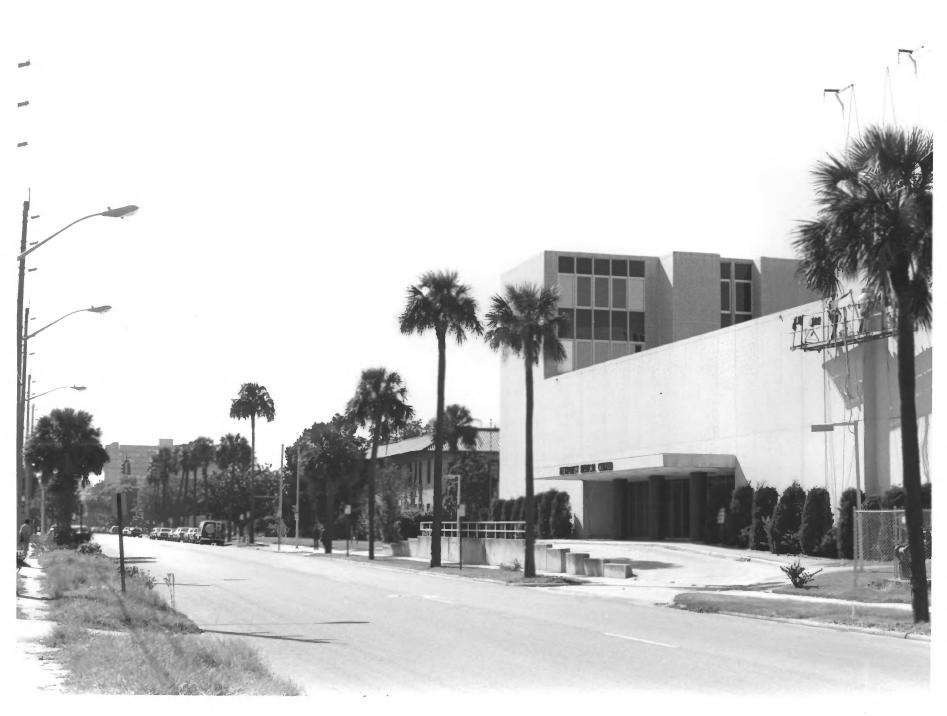

1. MAIN STREET 2. MAIN STREET, JACKSONVILLE (DUVAL COUNTY), FLORIDA. 3. PAUL L. WEAVER 4. 1985 5. SPRINGFIELD PRESERVATION AND RESTORATION FACING NORTH FROM 1100 BLOCK PHOTO NO. 24 OF 48

CENTENNIAL TOWERS 1 -E. 1ST ST., JACKSONVILLE Э. (DUVAL COUNTY). FLORIDA. PAUL L. WEAVER 3. 4. 1985 SPRINGFIELD PRESERVATION 5 AND RESTORATION NON-CONTRIBUTING BUILDING 6. SOUTH OF DISTRICT BOUNDARY PHOTO NO. 25 OF 48