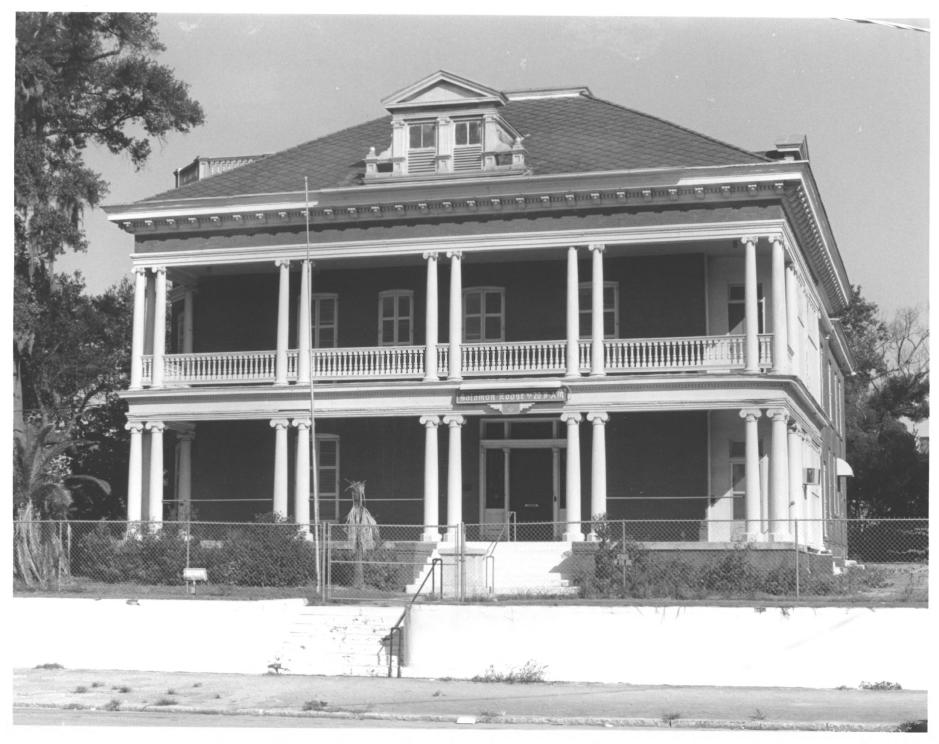

1. 1206 HUBBARD ST. 2. 1206 HUBBARD ST., JACKSONVILLE (DUVAL COUNTY), FLORIDA. 3. PAUL L. WEAVER 4. 1985 5. SPRINGFIELD PRESERVATION AND RESTORATION 6. EAST (ENTRANCE) FACADE; 7. PHOTO NO. 1 OF 48

1. BARNETT MANSION 2. 25 E. 1ST ST, JACKSONVILLE (DUVAL COUNTY). FLORIDA. 3. PAUL L. WEAVER 4. 1985 5. SPRINGFIELD PRESERVATION AND RESTORATION 6. SOUTH (ENTRANCE) FACADE; 7. PHOTO NO. 2 OF 48