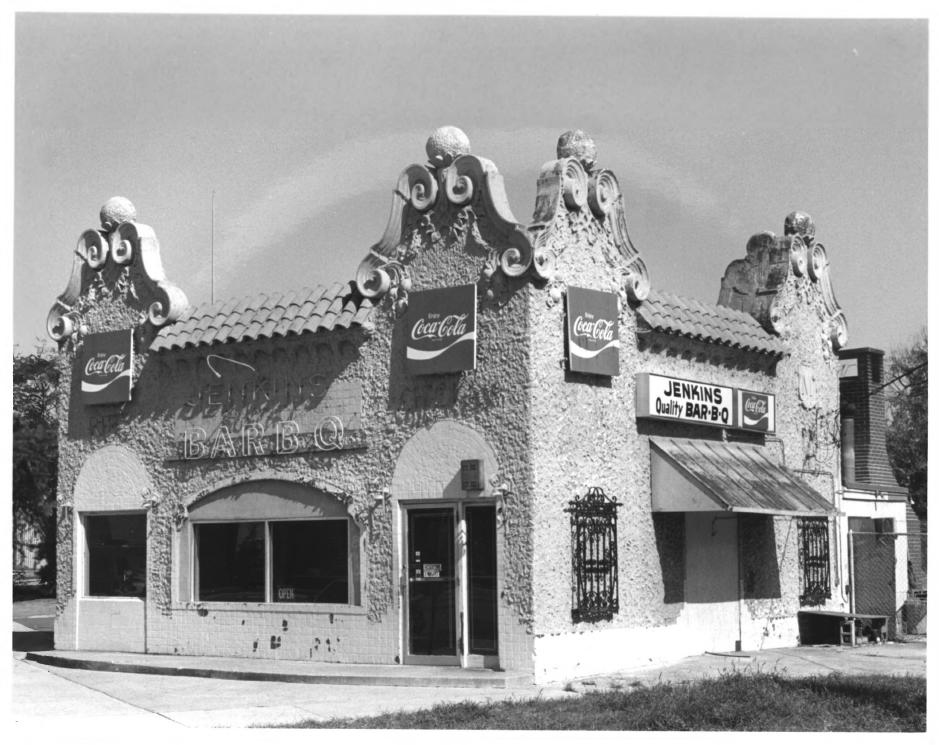

1. JENKINS BAR B Q 2. 1001 MAIN ST., JACKSONVILLE (DUVAL COUNTY), FLORIDA. 3. PAUL L. WEAVER 4. 1985 5. SPRINGFIELD PRESERVATION AND RESTORATION 6. EAST (ENTRANCE) FACADE; 7. PHOTO NO. 9 OF 48

1. KIRBY-SMITH JUNIOR HIGH 2. HUBBARD ST., JACKSONVILLE (DUVAL COUNTY), FLORIDA. 3. PAUL L. WEAVER 4. 1985 5. SPRINGFIELD PRESERVATION AND RESTORATION 6. EAST (ENTRANCE) 7. PHOTO NO. 10 OF 48