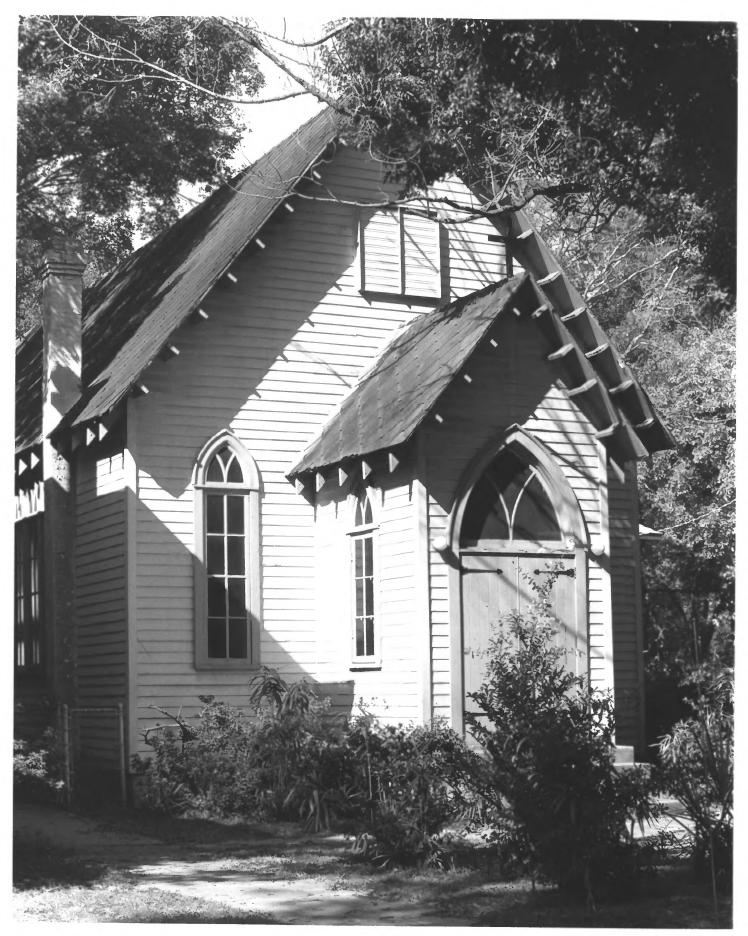

1. 217 E. 1ST ST. 2. 217 E. 1ST ST., JACKSONVILLE (DUVAL COUNTY), FLORIDA. 3. PAUL L. WEAVER 4. 1985 5. SPRINGFIELD PRESERVATION AND RESTORATION 6. SOUTH (ENTRANCE) FACADE; 7 PHOTO NO. 3 OF 48

FIRST CHURCH OF CHRIST SCIENTIST 2. 101 W. 1ST ST., JACKSONVILLE (DUVAL COUNTY), FLORIDA. PAUL L. WEAVER 3. 4. 1985 5. SPRINGFIELD PRESERVATION AND RESTORATION SOUTH (ENTRANCE) FACADE; 7. PHOTO NO. 4 OF 48