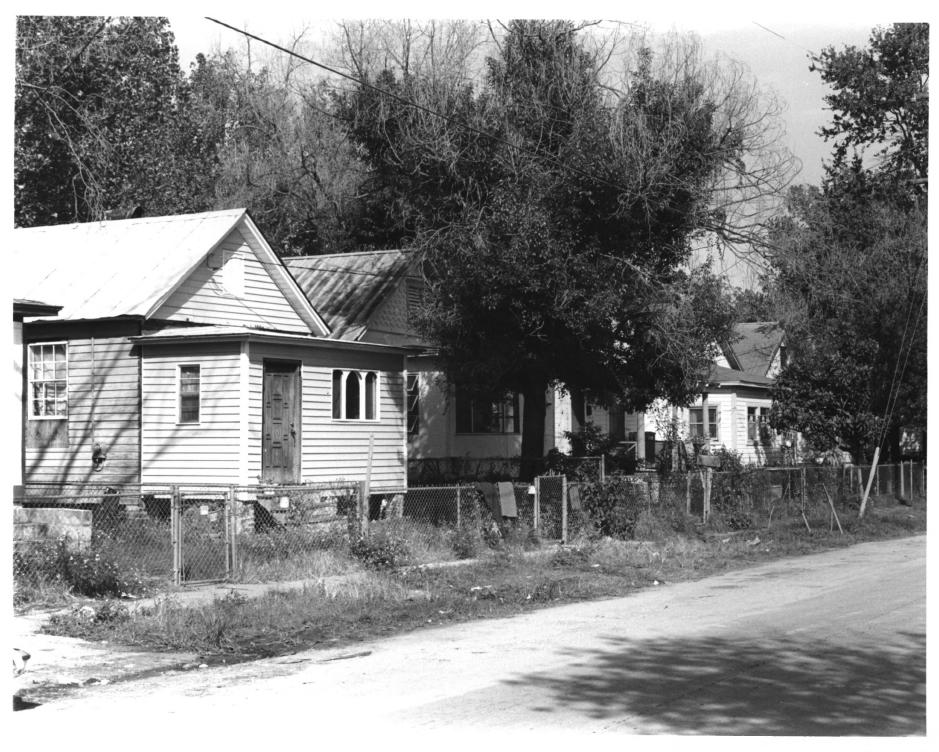

1. DUVAL LAUNDRY BUILDING 2. WALNUT ST., JACKSONVILLE (DUVAL COUNTY), FLORIDA. 3. PAUL L. WEAVER 4. 1985 5. SPRINGFIELD PRESERVATION AND RESTORATION 6. SOUTH FACADE 7. PHOTO NO. 32 OF 48

 WALNUT STREET 2. WALNUT STREET, JACKSONVILLE (DUVAL COUNTY), FLORIDA. 3. PAUL L. WEAVER 4- 1985 5. SPRINGFIELD PRESERVATION . AND RESTORATION 6. STREETSCAPE VIEW SHOWING EAST BOUNDARY, 1900 BLOCK 7. PHOTO NO. 33 OF 48