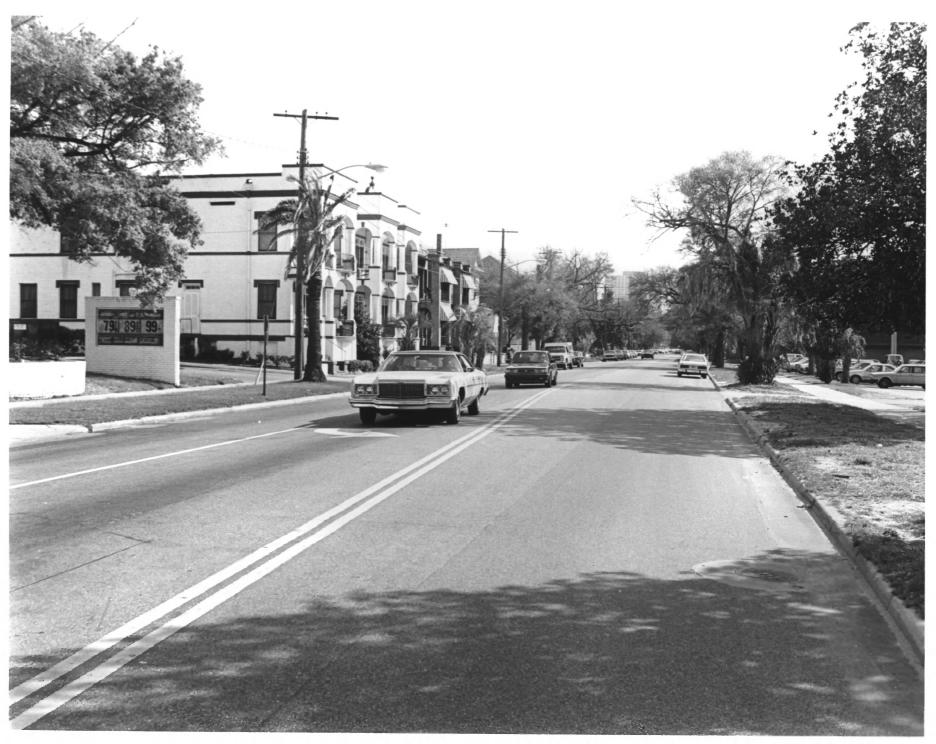

1. MAIN STREET 2. MAIN STREET, JACKSONVILLE (DUVAL COUNTY), FLORIDA. 3. PAUL L. WEAVER 4. 1985 5. SPRINGFIELD PRESERVATION AND RESTORATION FACING NORTH FROM 1100 BLOCK PHOTO NO. 24 OF 48

CENTENNIAL TOWERS 1 -E. 1ST ST., JACKSONVILLE Э. (DUVAL COUNTY). FLORIDA. PAUL L. WEAVER 3. 4. 1985 SPRINGFIELD PRESERVATION 5 AND RESTORATION NON-CONTRIBUTING BUILDING 6. SOUTH OF DISTRICT BOUNDARY PHOTO NO. 25 OF 48