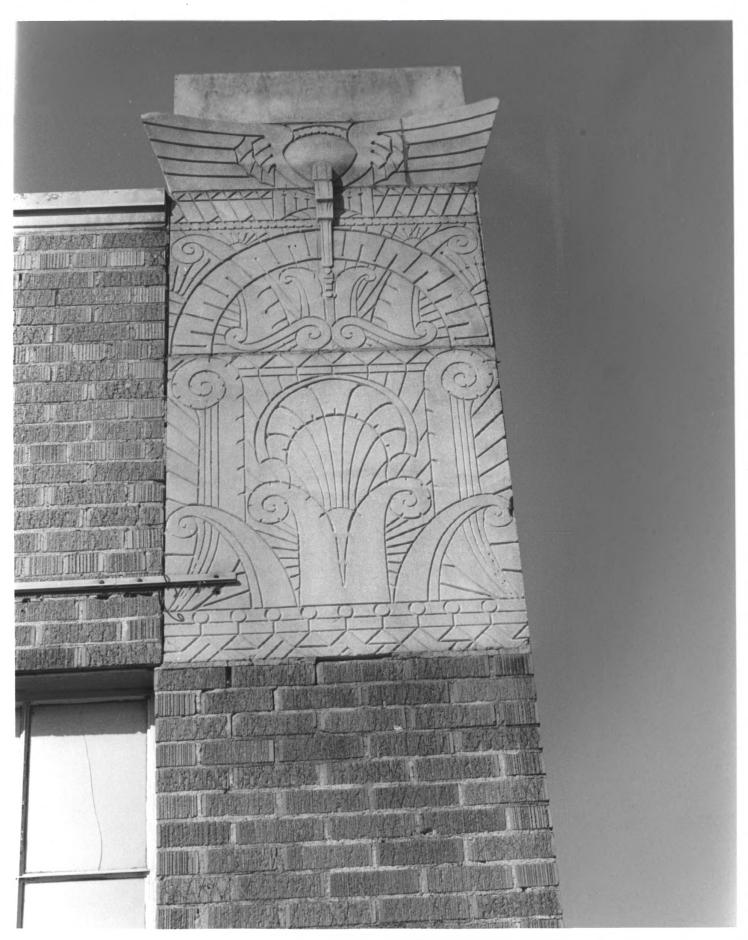

1. 1100 MAIN ST. 1100 MAIN ST., JACKSONVILLE (DUVAL COUNTY), FLORIDA. 3. PAUL L. WEAVER 4. 1985 SPRINGFIELD PRESERVATION AND RESTORATION EAST FACADE DETAIL 7. PHOTO NO. 11 OF 48

1. HOGANS CREEK IMPROVEMENTS 2. HOGANS CREEK, JACKSONVILLE (DUVAL COUNTY), FLORIDA. 3. PAUL L. WEAVER 4- 1985 5. SPRINGFIELD PRESERVATION AND RESTORATION 6. FACING WEST BETWEEN LIBERTY AND MARKET STREETS 7. PHOTO NO. 12 OF 48