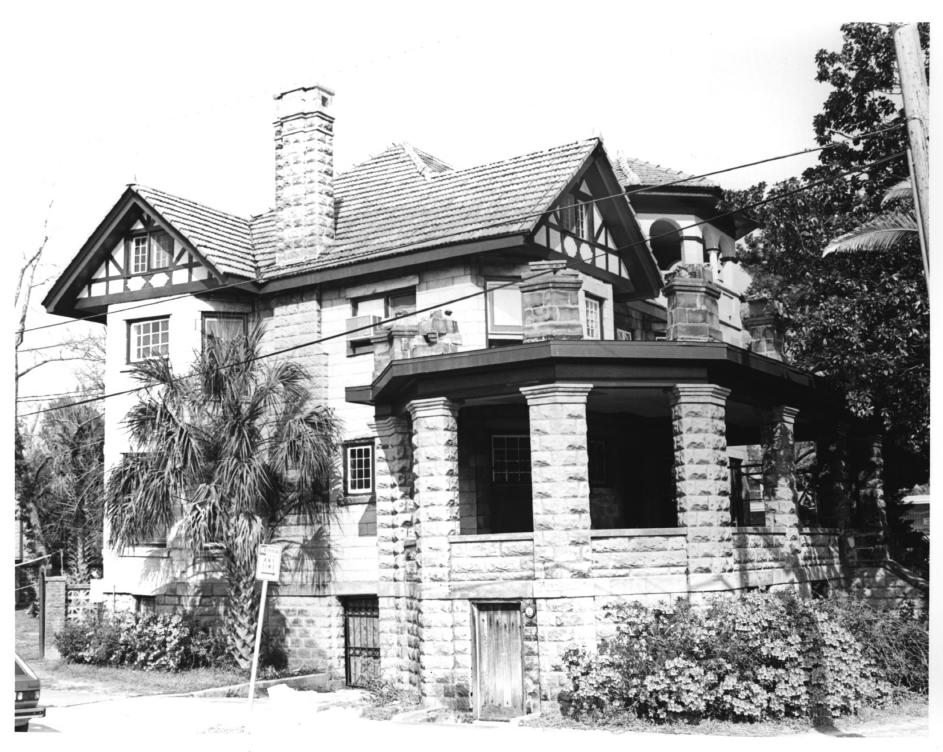

| 1. | DR. HORACE DREW HOUSE        |
|----|------------------------------|
| 2. | 245 W. 3RD ST., JACKSONVILLE |
|    | (DUVAL COUNTY), FLORIDA.     |
| 3. | PAUL L. WEAVER               |
| 4. | 1985                         |
| 5. | SPRINGFIELD PRESERVATION     |
|    | AND RESTORATION              |
| 6. | WEST FACADE                  |
| 7. | PHOTO NO. 19 OF 48           |
|    |                              |