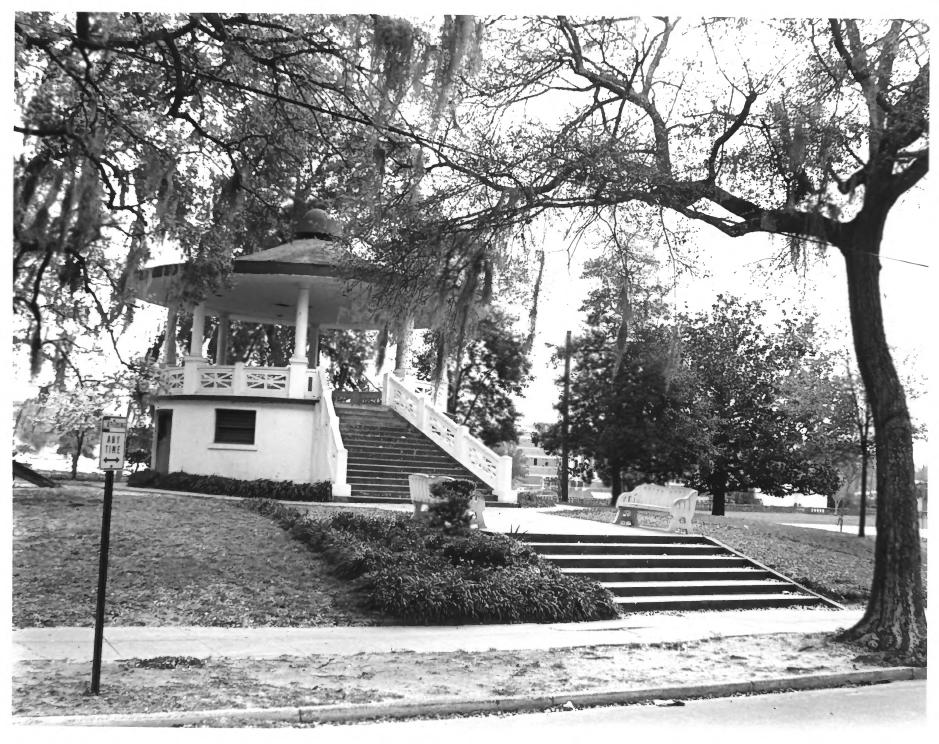

CONFEDERATE PARK 2. CONFEDERATE PARK, JACKSONVILLE (DUVAL COUNTY), FLORIDA. 3. PAUL L. WEAVER 4. 1985 SPRINGFIELD PRESERVATION AND RESTORATION 6. FACING EAST 7. PHOTO NO. 22 OF 48

| 1. | SPRINGFIELD (KLUTHO) PARK      |
|----|--------------------------------|
| 2. | SPRINGFIELD PARK, JACKSONVILLE |
|    | (DUVAL COUNTY), FLORIDA.       |
| 3. | PAUL L. WEAVER                 |
|    | 1985                           |
| 5. | SPRINGFIELD PRESERVATION       |
|    | AND RESTORATION                |
| 6. | GAZEBO, FACING SOUTH           |
| 7. | PHOTO NO. 23 OF 48             |
|    |                                |