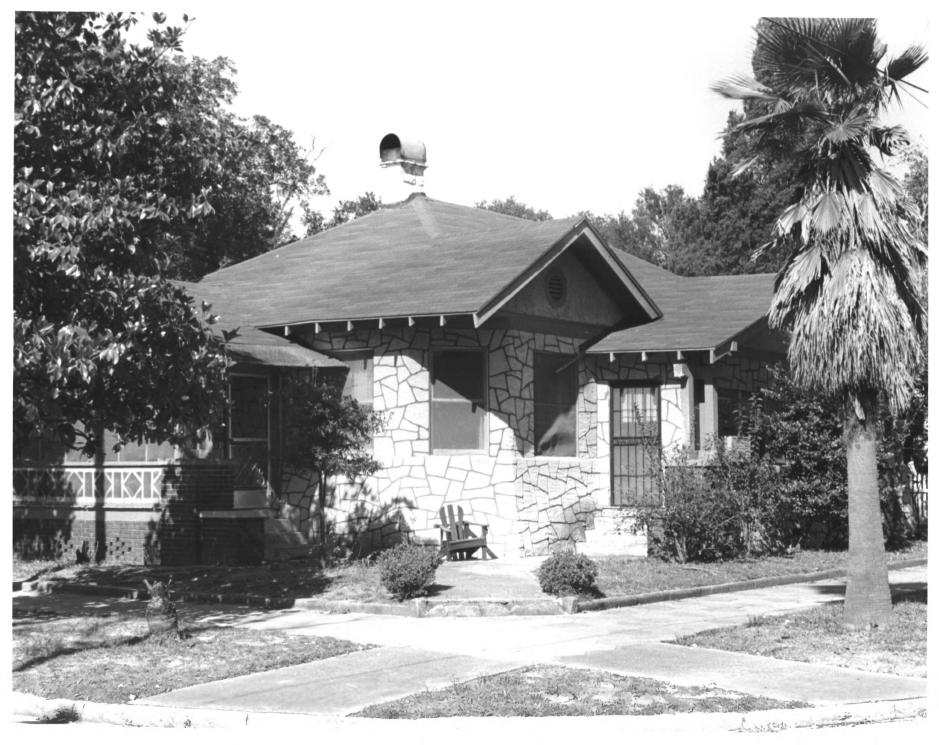

DR. RICHARD DANIEL HOUSE 1 . 2. 1120 HUBBARD ST., JACKSONVILLE (DUVAL COUNTY), FLORIDA. PAUL L. WEAVER 3. 4. 1985 5. SPRINGFIELD PRESERVATION AND RESTORATION EAST (ENTRANCE) FACADE; 6. 7. PHOTO NO. 7 OF 48