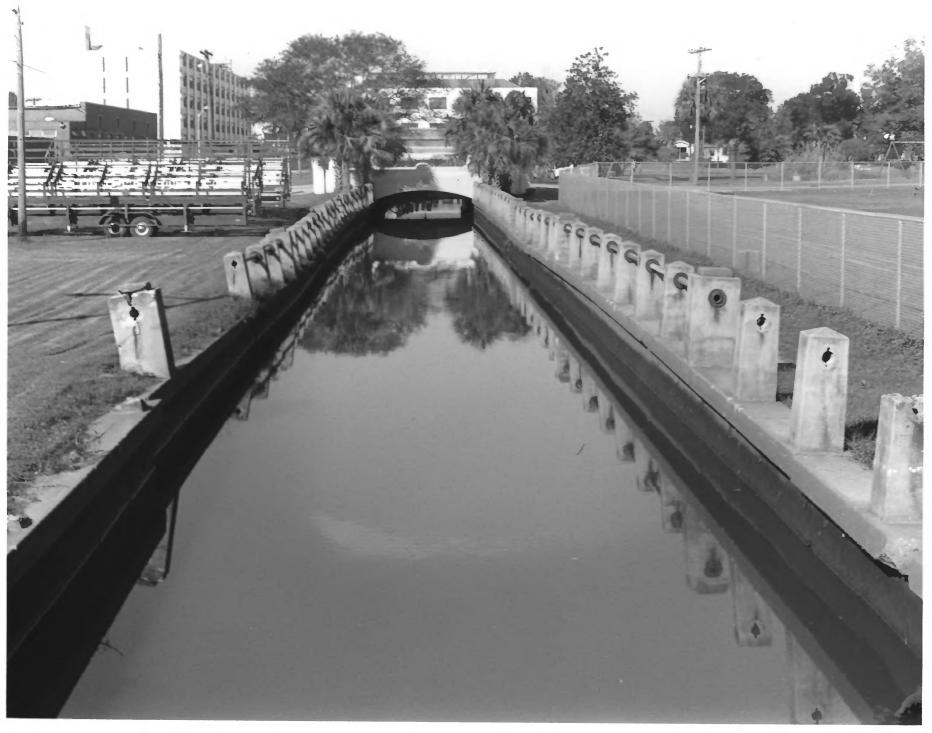

1. 1100 MAIN ST. 1100 MAIN ST., JACKSONVILLE (DUVAL COUNTY), FLORIDA. 3. PAUL L. WEAVER 4. 1985 SPRINGFIELD PRESERVATION AND RESTORATION EAST FACADE DETAIL 7. PHOTO NO. 11 OF 48

1. HOGANS CREEK IMPROVEMENTS 2. HOGANS CREEK, JACKSONVILLE (DUVAL COUNTY), FLORIDA. 3. PAUL L. WEAVER 4- 1985 5. SPRINGFIELD PRESERVATION AND RESTORATION 6. FACING WEST BETWEEN LIBERTY AND MARKET STREETS 7. PHOTO NO. 12 OF 48

1 . HOGANS CREEK IMPROVEMENTS 2. MARKET ST. BRIDGE, JACKSONVILLE (DUVAL COUNTY), FLORIDA. PAUL L. WEAVER 3. 4. 1985 5. SPRINGFIELD PRESERVATION AND RESTORATION EAST SIDE MARKET STREET BRIDGE 7. PHOTO NO. 13 OF 48