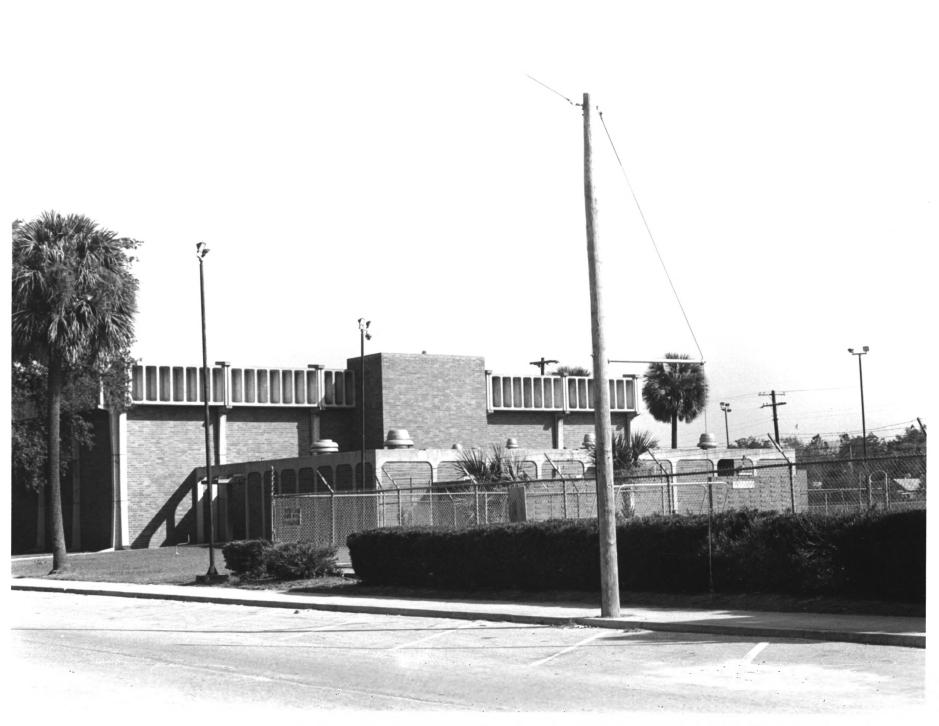

 ROBERT F. KENNEDY COMMUNITY CENTE 2. IONIA ST., JACKSONVILLE (DUVAL COUNTY), FLORIDA. 3. PAUL L. WEAVER 4. 1985 5. SPRINGFIELD PRESERVATION AND RESTORATION 6. STREETSCAPE VIEW EASTERN BOUNDARY OF DISTRICT 7. PHOTO NO. 28 OF 48