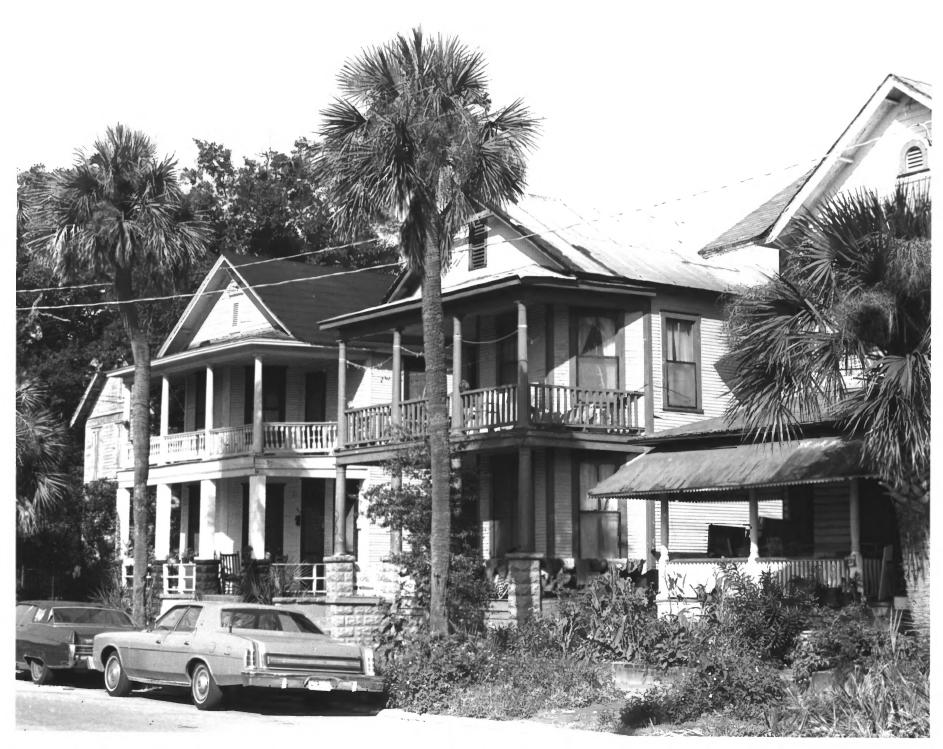

1. ROBERT NAUGHTON ELLIS HOUSE 2. 24 E. 2ND ST., JACKSONVILLE (DUVAL COUNTY), FLORIDA. 3. PAUL L. WEAVER 4. 1985 5. SPRINGFIELD PRESERVATION AND RESTORATION 6. NORTH AND WEST FACADES 7. PHOTO NO. 14 OF 48