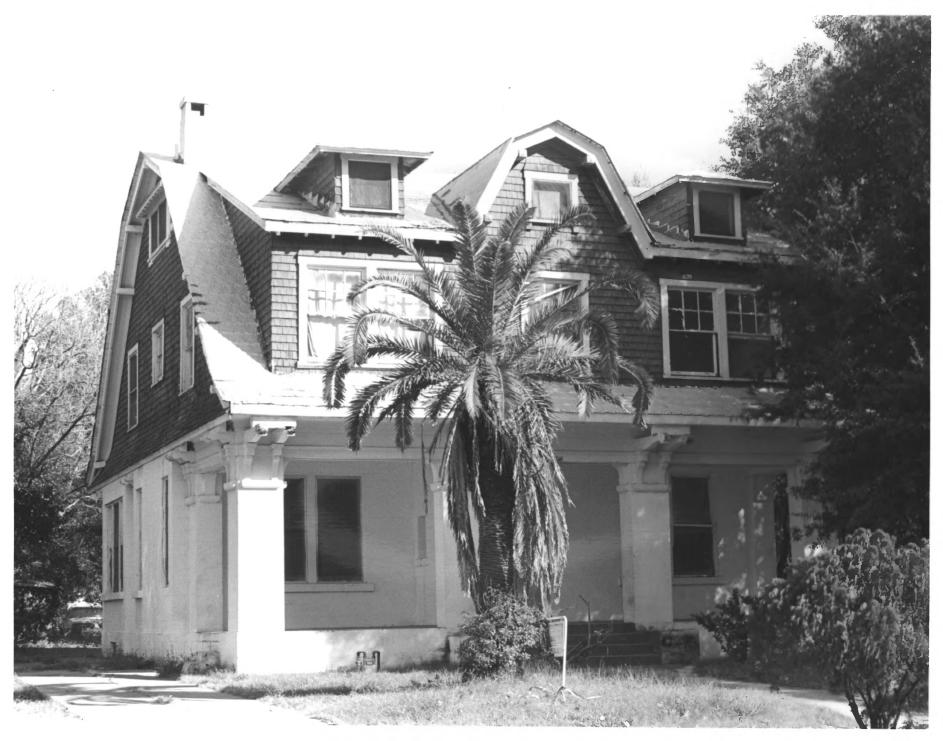

DR. RICHARD DANIEL HOUSE 1 . 2. 1120 HUBBARD ST., JACKSONVILLE (DUVAL COUNTY), FLORIDA. PAUL L. WEAVER 3. 4. 1985 5. SPRINGFIELD PRESERVATION AND RESTORATION EAST (ENTRANCE) FACADE; 6. 7. PHOTO NO. 7 OF 48