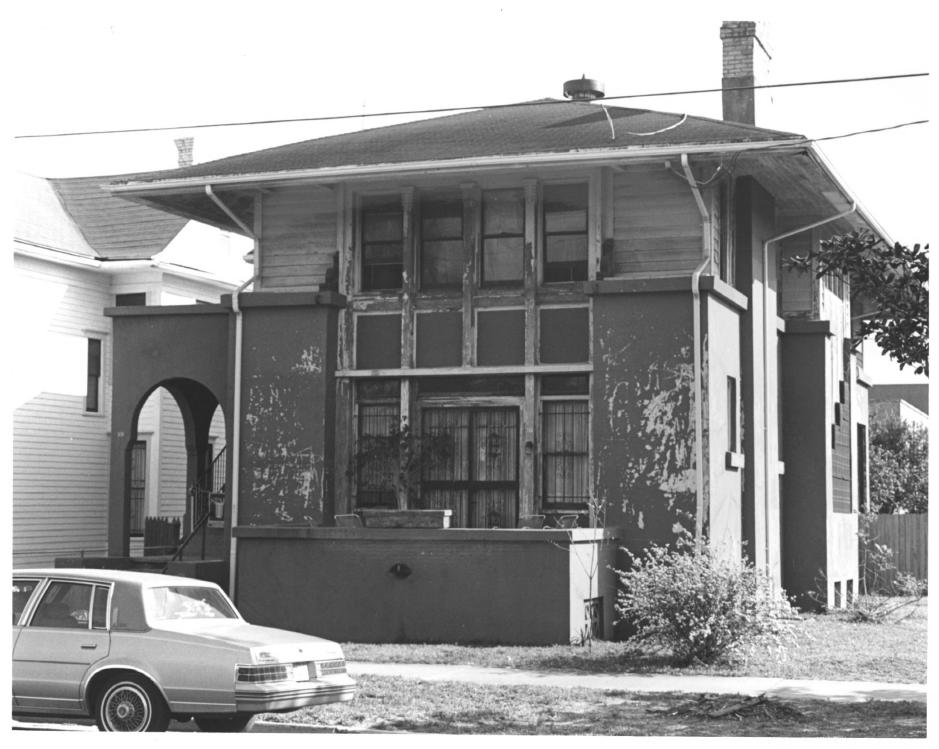

1. DUVAL LAUNDRY BUILDING 2. WALNUT ST., JACKSONVILLE (DUVAL COUNTY), FLORIDA. 3. PAUL L. WEAVER 4. 1985 5. SPRINGFIELD PRESERVATION AND RESTORATION 6. SOUTH FACADE 7. PHOTO NO. 32 OF 48

 WALNUT STREET 2. WALNUT STREET, JACKSONVILLE (DUVAL COUNTY), FLORIDA. 3. PAUL L. WEAVER 4- 1985 5. SPRINGFIELD PRESERVATION . AND RESTORATION 6. STREETSCAPE VIEW SHOWING EAST BOUNDARY, 1900 BLOCK 7. PHOTO NO. 33 OF 48