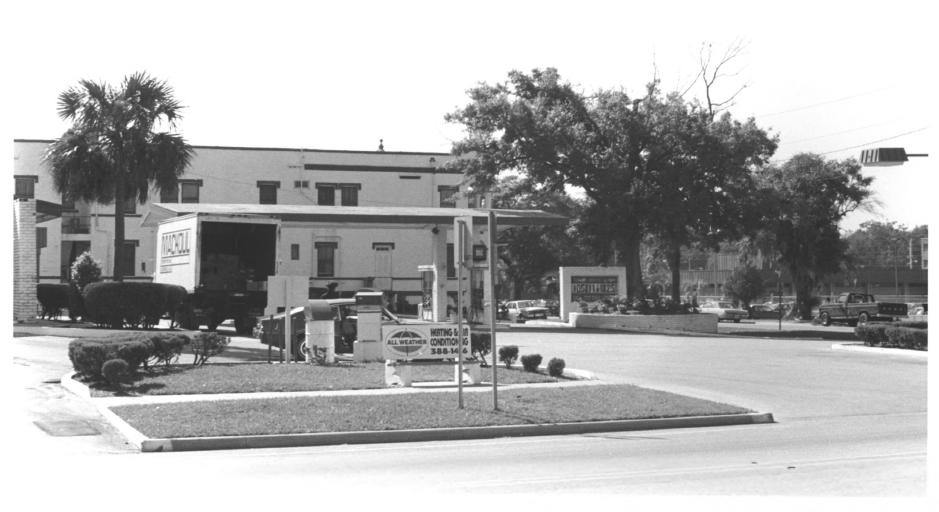

1. SANDWICH MAKER 2. MAIN ST., JACKSONVILLE (DUVAL COUNTY), FLORIDA. 3. PAUL L. WEAVER 4. 1985 5. SPRINGFIELD PRESERVATION AND RESTORATION 6. NON-CONTRIBUTING BUILDING 7. PHOTO NO. 45 OF 48

 BLUEFRONT FOODS 2. LAURA ST. JACKSONVILLE (DUVAL COUNTY), FLORIDA. 3. PAUL L. WEAVER 4. 1985 5. SPRINGFIELD PRESERVATION AND RESTORATION NON-CONTRIBUTING BLDG 7. PHOTO NO. 46 OF 48