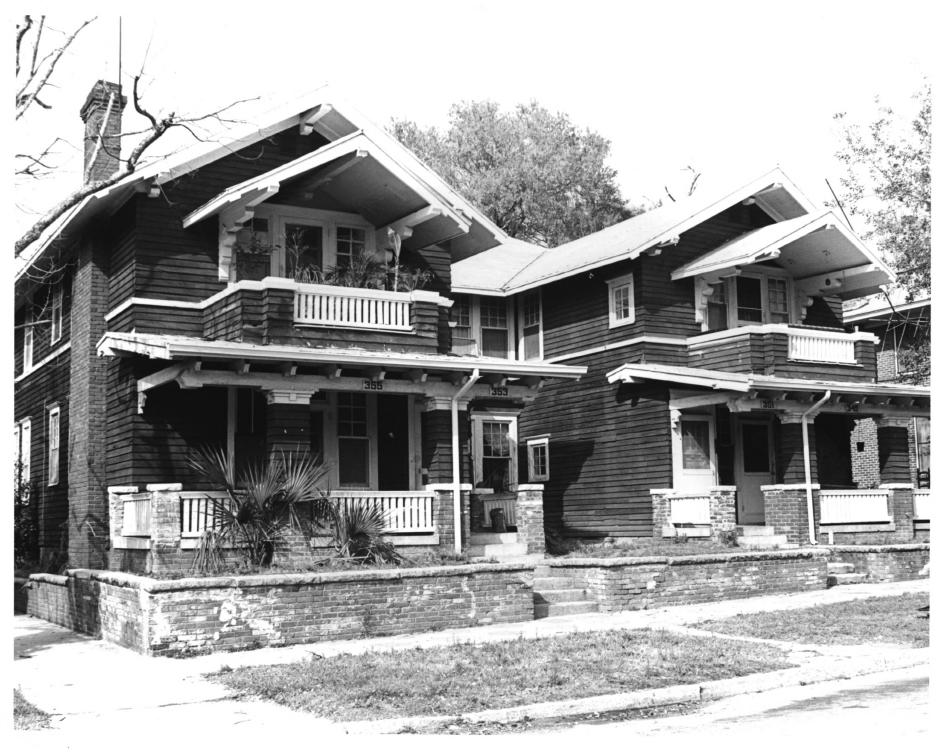

1. LAMPRU COURT APARTMENTS 2. 1721-25 BOULEVARD, JACKSONVILLE (DUVAL COUNTY), FLORIDA. 3. PAUL L. WEAVER 4- 1985 5. SPRINGFIELD PRESERVATION AND RESTORATION 6. WEST FACADE 7. PHOTO NO. 17 OF 48

349-355 W. 5TH ST. 1 -2. 349-355 W.5TH ST. JACKSONVILLE (DUVAL COUNTY), FLORIDA. PAUL L. WEAVER 3. 4. 1985 5. SPRINGFIELD PRESERVATION AND RESTORATION 6. NORTH AND WEST FACADES PHOTO NO. 18 OF 48 7.