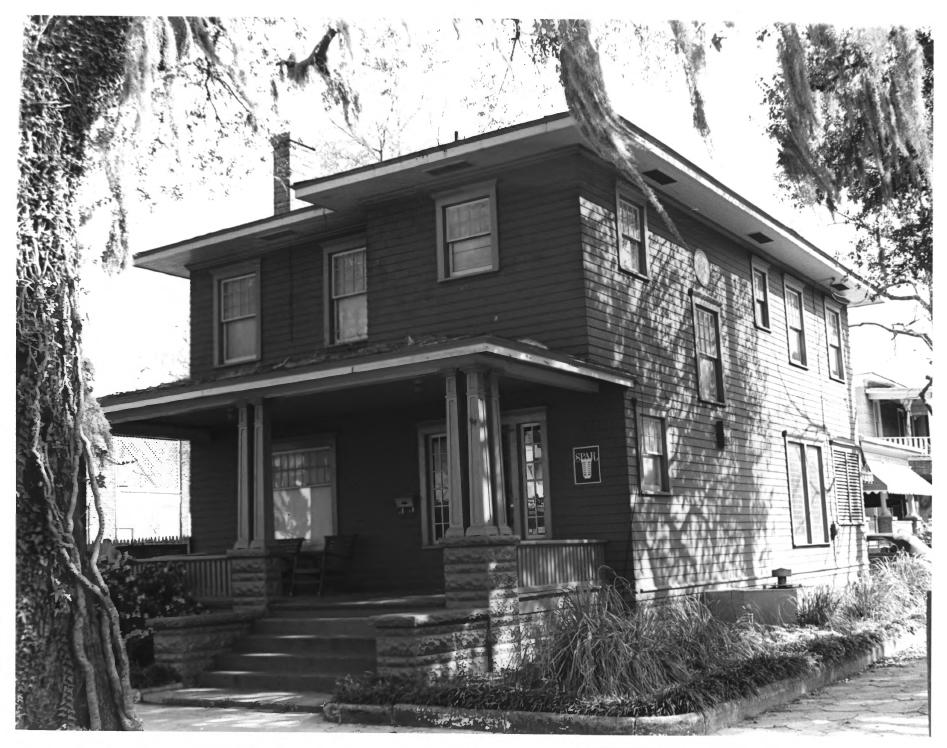

1. HENRY J. KLUTHO HOUSE 2. 30 W. 9TH ST., JACKSONVILLE (DUVAL COUNTY), FLORIDA. 3. PAUL L. WEAVER 4. 1985 5. SPRINGFIELD PRESERVATION AND RESTORATION NORTH AND WEST FACADES PHOTO NO. 15 OF 48

| 1. | C. E. HILLYER HOUSE          |
|----|------------------------------|
| 2. | 154 W. 6TH ST., JACKSONVILLE |
|    | (DUVAL COUNTY), FLORIDA.     |
| 3. | PAUL L. WEAVER               |
| 4. | 1985                         |
| 5. | SPRINGFIELD PRESERVATION     |
|    | AND RESTORATION              |
| 6. | NORTH AND WEST FACADES       |
| 7. | PHOTO NO. 16 OF 48           |
|    |                              |