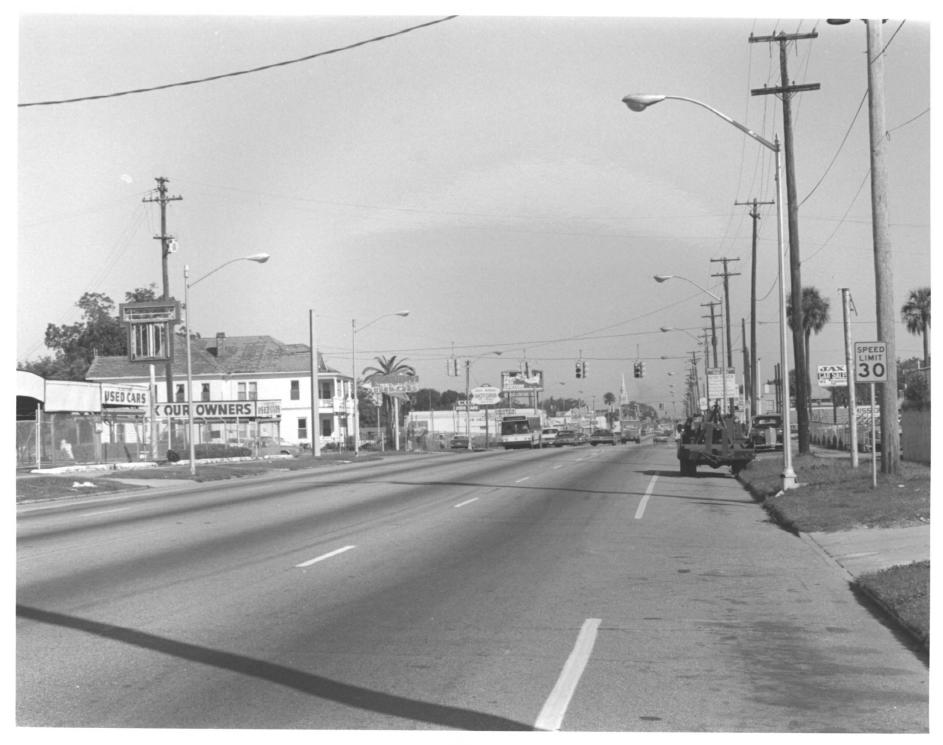

1. MAIN ST. 2. MAIN ST., JACKSONVILLE (DUVAL COUNTY), FLORIDA. 3. PAUL L. WEAVER 4. 1985 5. SPRINGFIELD PRESERVATION AND RESTORATION 6. STREETSCAPE VIEW LOOKING NORTH 7. PHOTO NO. 43 OF 48

1. 452 W. 8TH ST 2. 452 W. 8TH ST., JACKSONVILLE (DUVAL COUNTY), FLORIDA. 3. PAUL L. WEAVER 4. 1985 5. SPRINGFIELD PRESERVATION AND RESTORATION 6. NON-CONTRIBUTING BUILDING 7. PHOTO NO. 44 OF 48