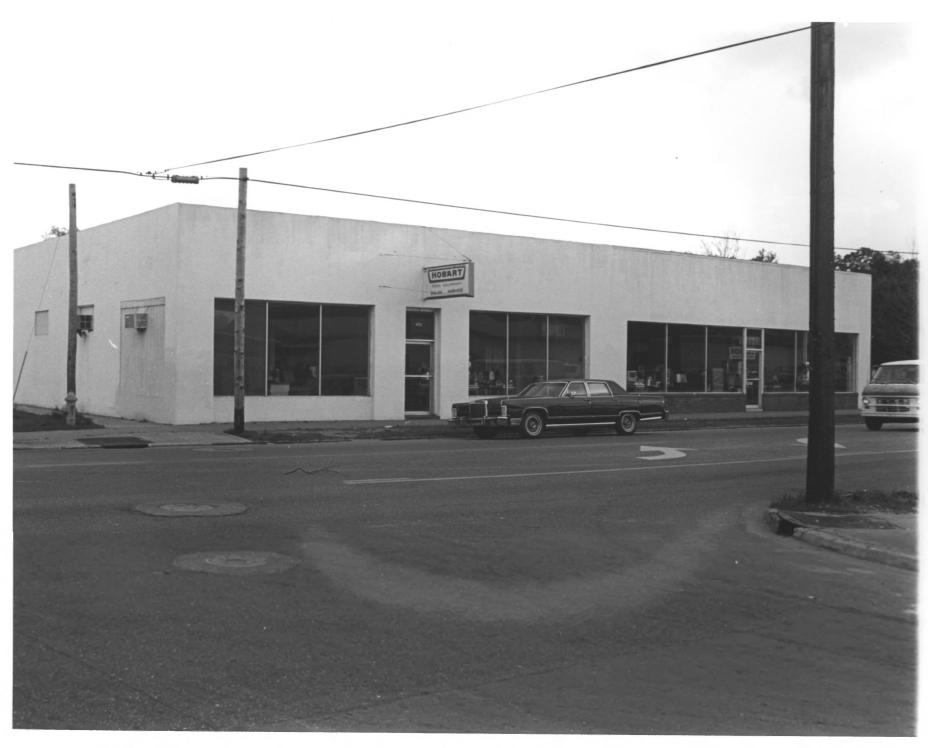

1. SANDWICH MAKER 2. MAIN ST., JACKSONVILLE (DUVAL COUNTY), FLORIDA. 3. PAUL L. WEAVER 4. 1985 5. SPRINGFIELD PRESERVATION AND RESTORATION 6. NON-CONTRIBUTING BUILDING 7. PHOTO NO. 45 OF 48

 BLUEFRONT FOODS 2. LAURA ST. JACKSONVILLE (DUVAL COUNTY), FLORIDA. 3. PAUL L. WEAVER 4. 1985 5. SPRINGFIELD PRESERVATION AND RESTORATION NON-CONTRIBUTING BLDG 7. PHOTO NO. 46 OF 48