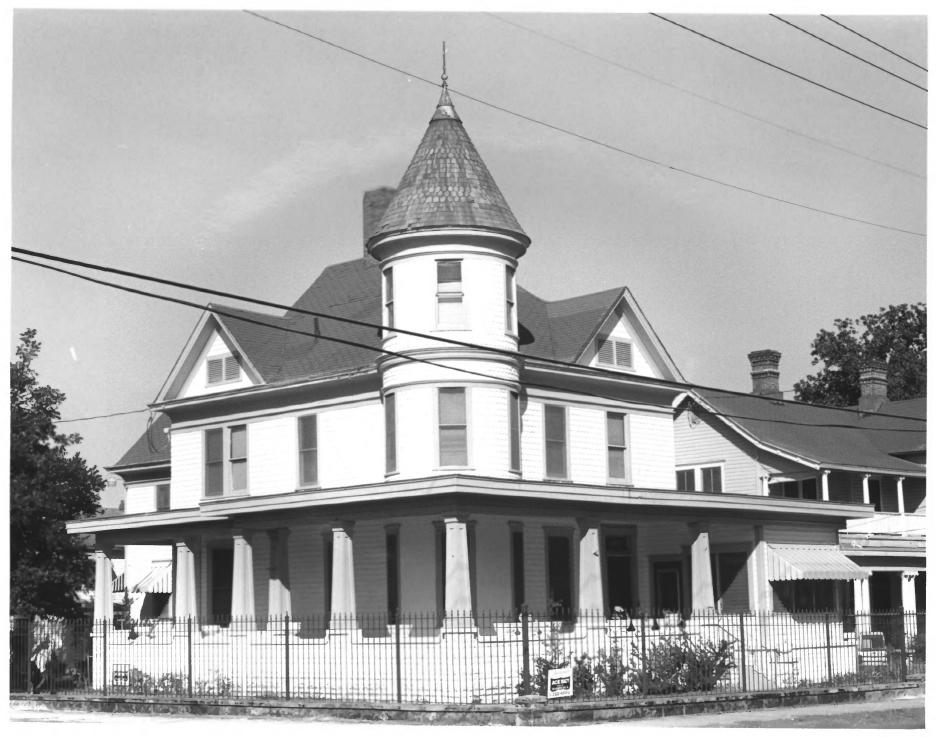

1. 1206 HUBBARD ST. 2. 1206 HUBBARD ST., JACKSONVILLE (DUVAL COUNTY), FLORIDA. 3. PAUL L. WEAVER 4. 1985 5. SPRINGFIELD PRESERVATION AND RESTORATION 6. EAST (ENTRANCE) FACADE; 7. PHOTO NO. 1 OF 48

1. BARNETT MANSION 2. 25 E. 1ST ST, JACKSONVILLE (DUVAL COUNTY). FLORIDA. 3. PAUL L. WEAVER 4. 1985 5. SPRINGFIELD PRESERVATION AND RESTORATION 6. SOUTH (ENTRANCE) FACADE; 7. PHOTO NO. 2 OF 48