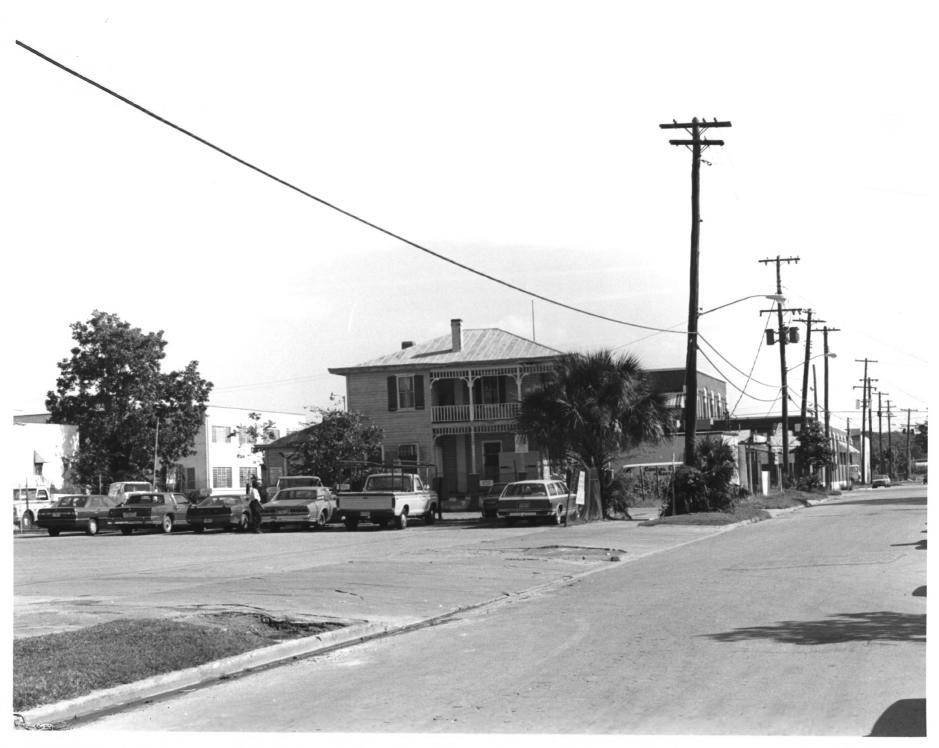

1. 1100 MAIN ST. 1100 MAIN ST., JACKSONVILLE (DUVAL COUNTY), FLORIDA. 3. PAUL L. WEAVER 4. 1985 SPRINGFIELD PRESERVATION AND RESTORATION EAST FACADE DETAIL 7. PHOTO NO. 11 OF 48

1. HOGANS CREEK IMPROVEMENTS 2. HOGANS CREEK, JACKSONVILLE (DUVAL COUNTY), FLORIDA. 3. PAUL L. WEAVER 4- 1985 5. SPRINGFIELD PRESERVATION AND RESTORATION 6. FACING WEST BETWEEN LIBERTY AND MARKET STREETS 7. PHOTO NO. 12 OF 48