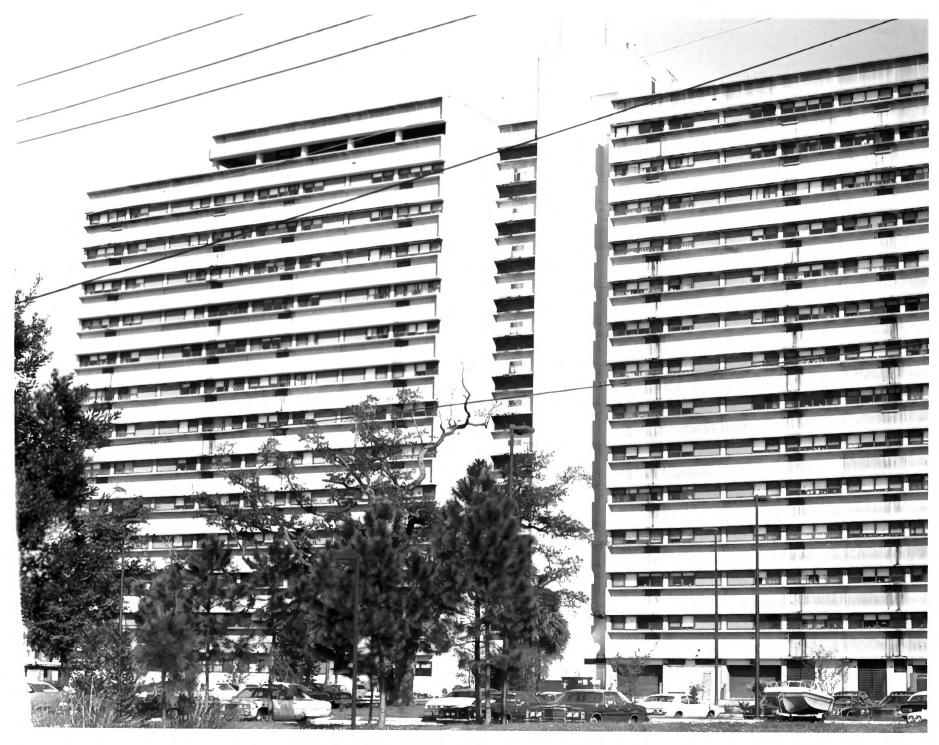

1. MAIN STREET 2. MAIN STREET, JACKSONVILLE (DUVAL COUNTY), FLORIDA. 3. PAUL L. WEAVER 4. 1985 5. SPRINGFIELD PRESERVATION AND RESTORATION FACING NORTH FROM 1100 BLOCK PHOTO NO. 24 OF 48

CENTENNIAL TOWERS 1 -E. 1ST ST., JACKSONVILLE Э. (DUVAL COUNTY). FLORIDA. PAUL L. WEAVER 3. 4. 1985 SPRINGFIELD PRESERVATION 5 AND RESTORATION NON-CONTRIBUTING BUILDING 6. SOUTH OF DISTRICT BOUNDARY PHOTO NO. 25 OF 48