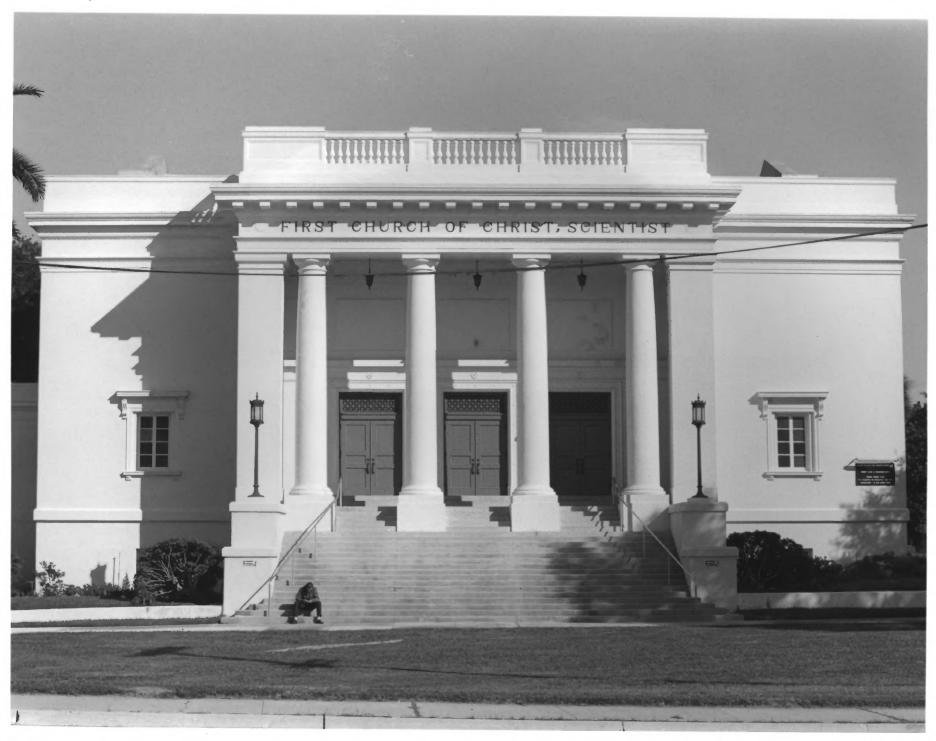

1. 217 E. 1ST ST. 2. 217 E. 1ST ST., JACKSONVILLE (DUVAL COUNTY), FLORIDA. 3. PAUL L. WEAVER 4. 1985 5. SPRINGFIELD PRESERVATION AND RESTORATION 6. SOUTH (ENTRANCE) FACADE; 7 PHOTO NO. 3 OF 48

FIRST CHURCH OF CHRIST SCIENTIST 2. 101 W. 1ST ST., JACKSONVILLE (DUVAL COUNTY), FLORIDA. PAUL L. WEAVER 3. 4. 1985 5. SPRINGFIELD PRESERVATION AND RESTORATION SOUTH (ENTRANCE) FACADE; 7. PHOTO NO. 4 OF 48