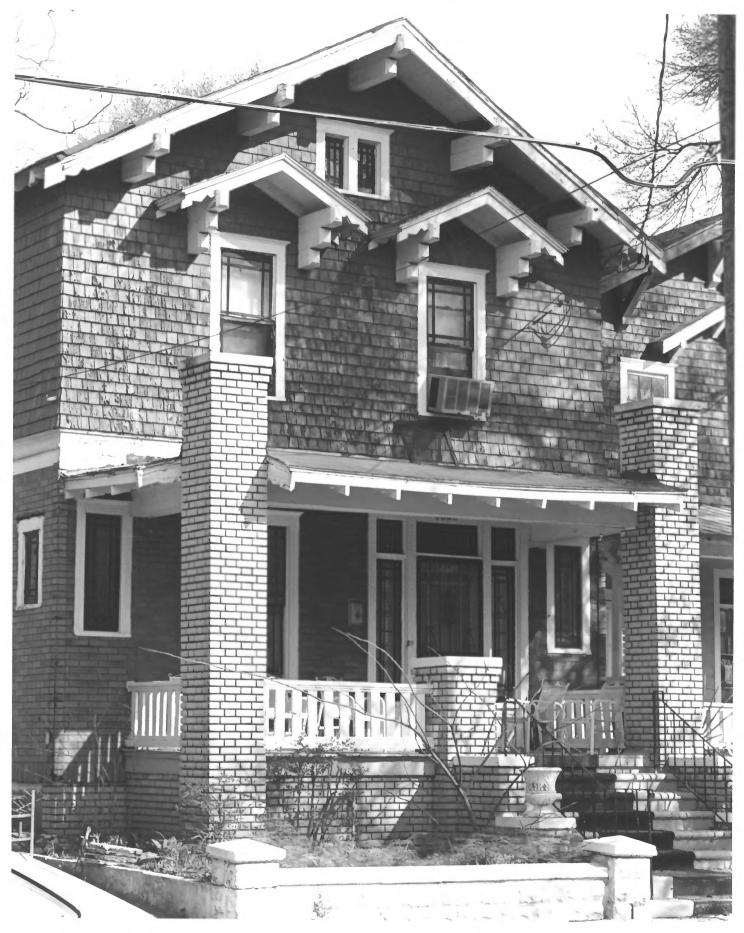

DR. RICHARD DANIEL HOUSE 1 . 2. 1120 HUBBARD ST., JACKSONVILLE (DUVAL COUNTY), FLORIDA. PAUL L. WEAVER 3. 4. 1985 5. SPRINGFIELD PRESERVATION AND RESTORATION EAST (ENTRANCE) FACADE; 6. 7. PHOTO NO. 7 OF 48