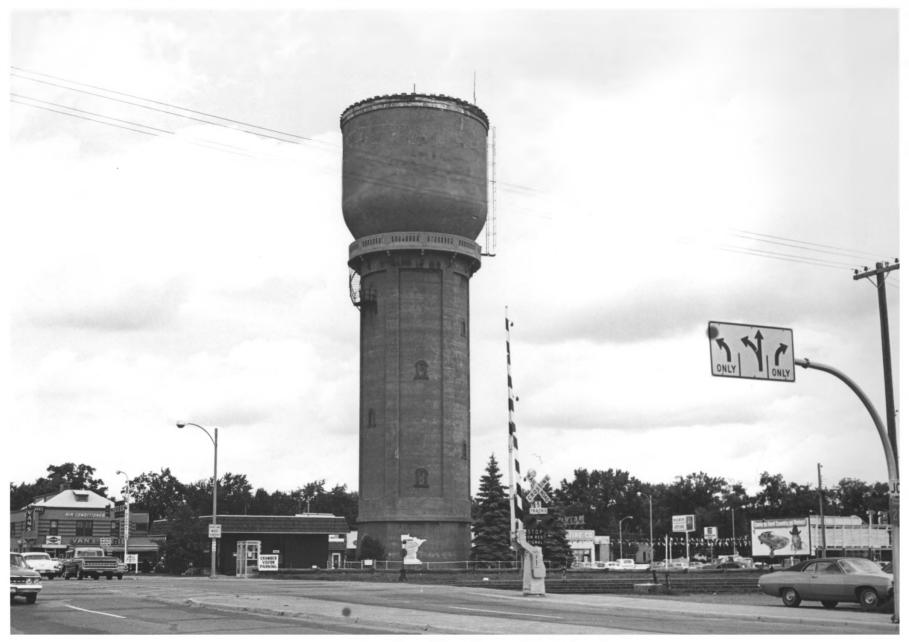

| Form No. 10-301a<br>(7/72) |                              | UNITED STATES DEPARTMENT OF THE INTERIOR NATIONAL PARK SERVICE              |                                                                  |    | STATE<br>Minnesota |                   |       |  |
|----------------------------|------------------------------|-----------------------------------------------------------------------------|------------------------------------------------------------------|----|--------------------|-------------------|-------|--|
| NATIONA                    |                              |                                                                             | L REGISTER OF HISTORIC PLACES                                    |    |                    | Crow Wing         |       |  |
|                            |                              | PROPE                                                                       | RTY PHOTOGRAPH FORM ries - attach to or enclose with photograph) |    |                    | FOR NPS USE ONLY  |       |  |
| S                          |                              | (Type all ent                                                               |                                                                  |    |                    | JUL 1 1844        | DATE  |  |
| Z                          | 1. NAME                      |                                                                             |                                                                  |    |                    |                   |       |  |
| 0                          | common: Brainerd Water Tower |                                                                             |                                                                  |    |                    |                   |       |  |
|                            | AND/OR                       | AND/OR HISTORIC:                                                            |                                                                  |    |                    |                   |       |  |
| -                          | 2. LOCATION                  |                                                                             |                                                                  |    |                    |                   |       |  |
| O                          | STREET                       | street and number: Washington at Sixth Street                               |                                                                  |    |                    |                   |       |  |
|                            | CITY OF                      | CITY OR TOWN:                                                               |                                                                  |    |                    |                   |       |  |
| 2                          |                              | Brainerd                                                                    |                                                                  |    |                    |                   |       |  |
| ST                         | STATE:                       |                                                                             | Minnesota                                                        | 22 | COUNTY:            | Crow Wing         | 035   |  |
| z                          | 3. PHOTO                     | REFERENCE                                                                   |                                                                  |    |                    |                   | 1 333 |  |
| _                          | РНОТО                        | РНОТО CREDIT: Thomas Landvik                                                |                                                                  |    |                    |                   |       |  |
|                            | DATE O                       | F РНОТО:                                                                    | July 16, 1972                                                    |    |                    |                   |       |  |
| Ш                          | NEGATI                       | NEGATIVE FILED AT: Minnesota Historical Society, 690 Eedar Street, St. Paul |                                                                  |    |                    |                   |       |  |
| S                          | 4. IDENTIF                   | ICATION                                                                     |                                                                  |    |                    | S INCLEIVED       | 12)   |  |
| <b>0</b> ,                 | DESCR                        | BE VIEW, DIRE                                                               | стіом, етс.<br>South elevation                                   |    |                    | NATIONAL REGISTER | 19/10 |  |