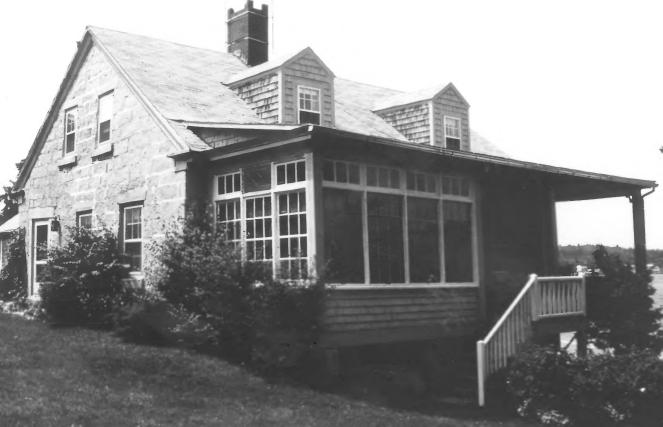

## Thoeodore Jellison House River Road, Calais Washington, Maine Frank A. Beard Me. Historic Preservation Comm. View from SW 1 of 6

Theodore Jellison House River Road, Calais Washington, Maine Frank A. Beard Maine Historic Preservation Comm. View from S 2 of 6