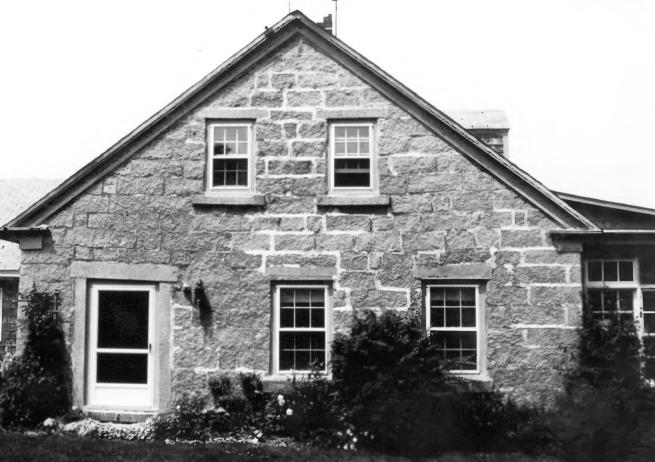

## Thoeodore Jellison House River Road, Calais Washington, Maine Frank A. Beard Me. Historic Preservation Comm. View from SW 1 of 6

Theodore Jellison House River Road, Calais Washington, Maine Frank A. Beard Maine Historic Preservation Comm. View from S 2 of 6