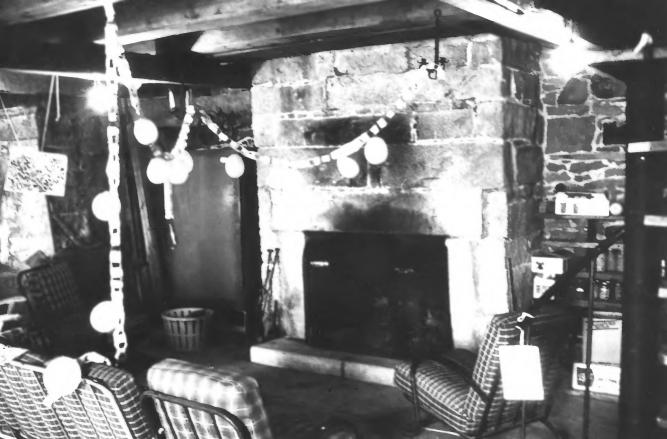

Theodore Jellison House River Road, Calais Washington, Maine Frank A. Beard Maine Historic Preservation Comm. Basement Interior looking S

Theodore Jellison House River Road, Calais Washington, Maine Frank A. Beard 6/84 Maine Historic Preservation Comm. Front Hall looking SW