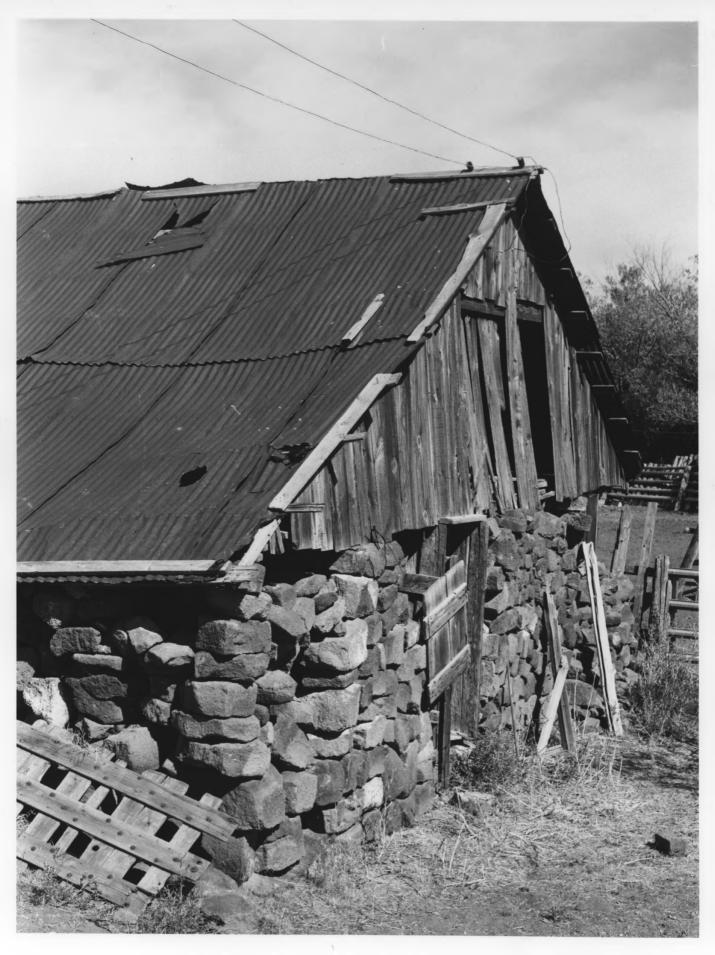

Photograph by Marian Posey-Ploss Summer 1981

Negative on file at the Idaho State Historical Society, Boise, Idaho

View from north

Photograph two of three

Lava Rock Structures in South Central Idaho Bossuet, Birdie, Farm, site 75 (barn)

One and three-fourths miles west of Richfield Richfield vicinity, Lincoln County, Idaho

Photograph by Marian Posey-Ploss Summer 1981

Negative on file at the Idaho State Historical Society, Boise, Idaho

View from south

Photograph three of three