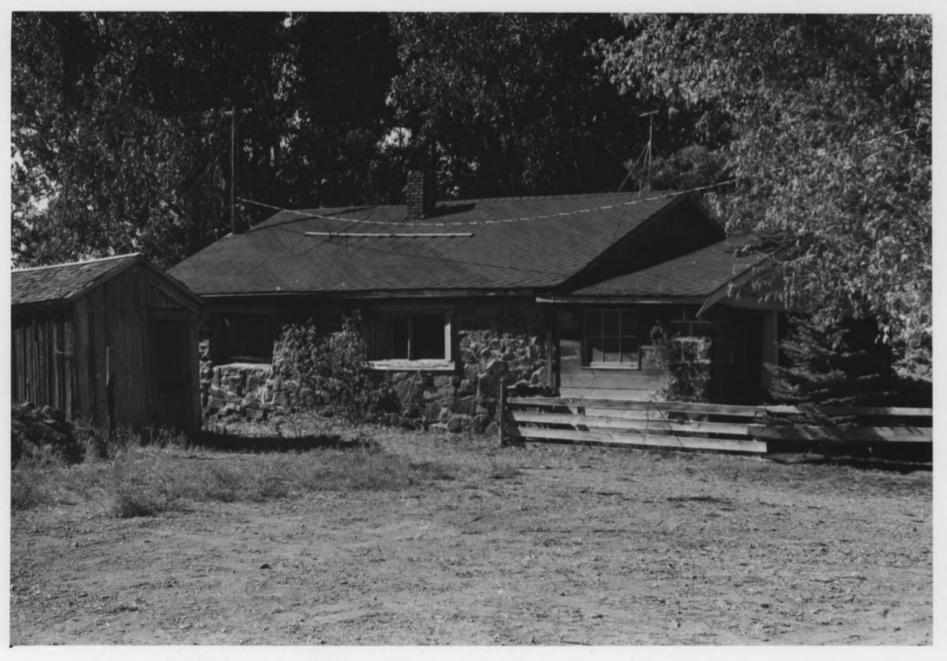

Lava Rock Structures in South Central Idaho Bossuet, Birdie, Farm, site 75 (house)

One and three-fourths miles west of Richfield Richfield vicinity, Lincoln County, Idaho

Photograph by Marian Posey-Ploss Summer 1981

Negative on file at the Idaho State Historical Society, Boise, Idaho

View from north

Photograph one of three

Lava Rock Structures in South Central Idaho Bossuet, Birdie, Farm, site 75 (house)

One and three-fourths miles west of Richfield Richfield vicinity, Lincoln County, Idaho