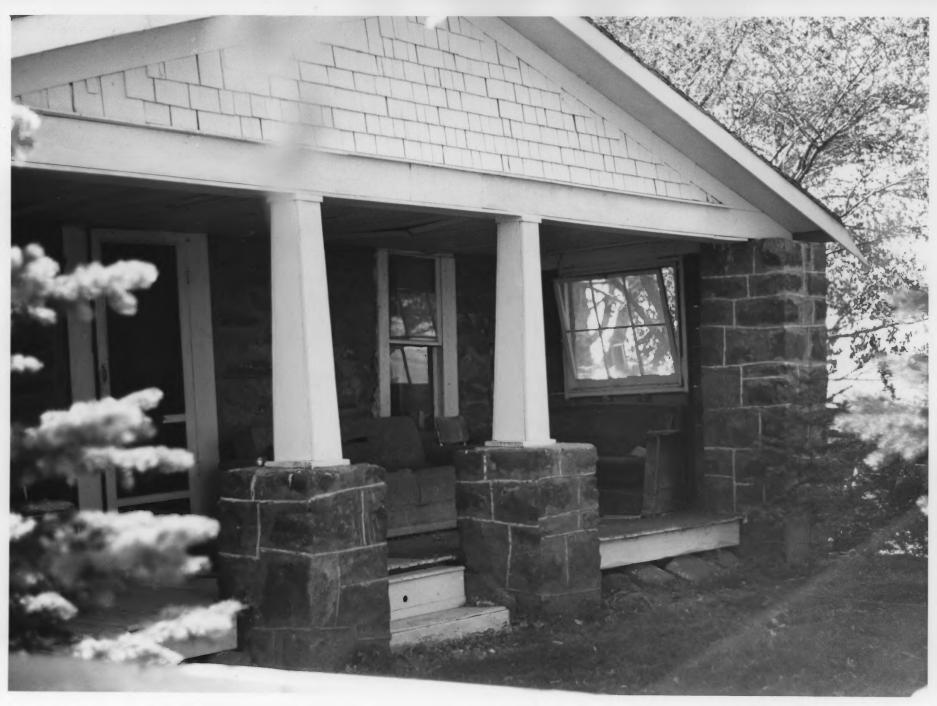

Negative on file at the Idaho State Historical Society, Boise, Idaho

View from north

Photograph one of three

Lava Rock Structures in South Central Idaho Bossuet, Birdie, Farm, site 75 (house)

One and three-fourths miles west of Richfield Richfield vicinity, Lincoln County, Idaho

Photograph by Marian Posey-Ploss Summer 1981

Negative on file at the Idaho State Historical Society, Boise, Idaho

View from north

Photograph two of three

Lava Rock Structures in South Central Idaho Bossuet, Birdie, Farm, site 75 (barn)