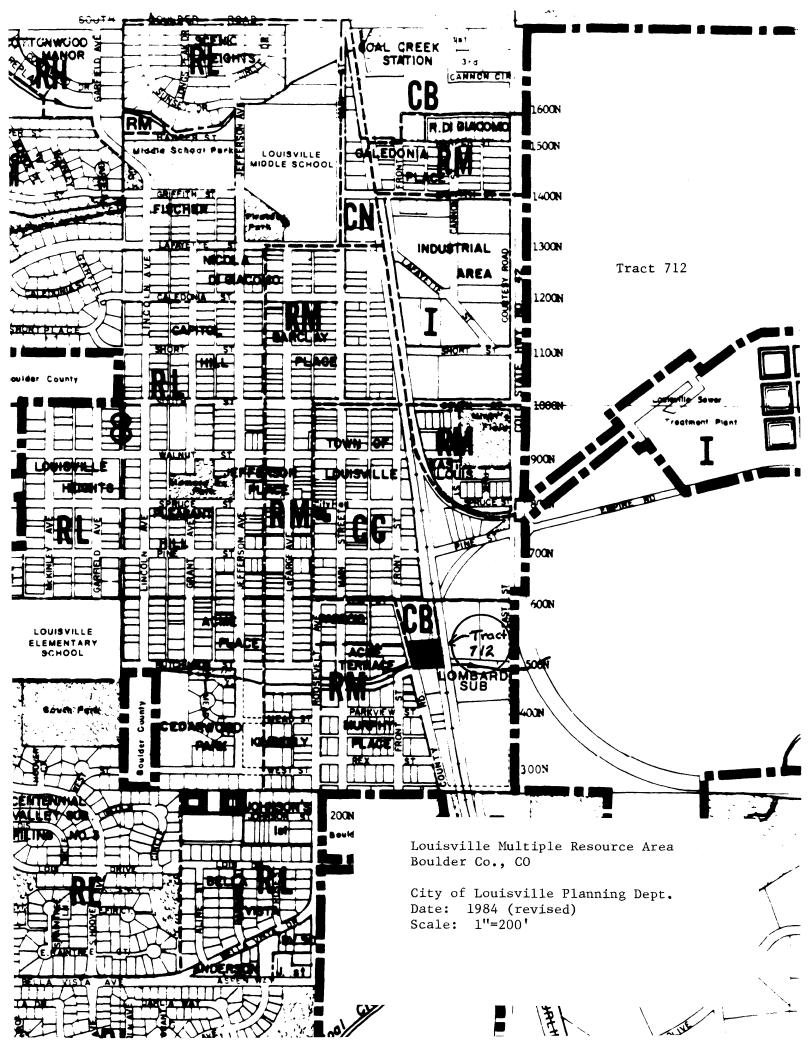

| project name                                                                                  | county                                                                                                     | city                                    |                                           | state ID no. 5BL830.20 |
|-----------------------------------------------------------------------------------------------|------------------------------------------------------------------------------------------------------------|-----------------------------------------|-------------------------------------------|------------------------|
| Louisville Survey                                                                             | Boulder                                                                                                    | Louisvil                                | le                                        | temporary no. LSV14    |
| current building name Grain Elevator address Tract 712, Louisville, CO                        | owner<br>Charles Thomas<br>Empire Road<br>Louisville, CO                                                   |                                         |                                           |                        |
| ridet /12, hodisville, oo                                                                     | tnsp 1S range 69W sec 8 ,SE ¼, SE ¼                                                                        |                                         |                                           |                        |
| historic name<br>Denver Elevator(Grain Eleva                                                  | USGS quad name 65(79) yr. <u>X</u> 7.5' 15'                                                                |                                         |                                           |                        |
| district name<br>N/A                                                                          | blk. lot(s) addition yr. of addition<br>Previously unincorporated Louisville                               |                                         |                                           |                        |
| film roll by S.F.Mehls no. LSV-1                                                              | negative nos.<br>28,29                                                                                     | loc. of neg.<br>CHS                     | date                                      | e of construction      |
|                                                                                               |                                                                                                            |                                         | sour                                      | estimate 1904 actual   |
|                                                                                               | Present Owner                                                                                              |                                         |                                           |                        |
| paste photograph h                                                                            | use<br>Vaca                                                                                                | nnt present                             |                                           |                        |
|                                                                                               |                                                                                                            |                                         | Grai                                      | n Elevator historic    |
|                                                                                               | condition  excellent good  XX fair deteriorating  extent of alterations  XX minor moderate major describe: |                                         |                                           |                        |
|                                                                                               |                                                                                                            |                                         |                                           |                        |
|                                                                                               | door                                                                                                       | s moved                                 |                                           |                        |
|                                                                                               |                                                                                                            | XX                                      | original moved                            |                        |
| style<br>Nineteenth Century Commercia                                                         | 1                                                                                                          | stories<br>1-3                          | da                                        | te(s) of move:         |
| materials Wood siding & corrugated metal sheathing/wood frame                                 |                                                                                                            | sq. footage<br>4,950                    | field assessment  XX eligiblenot eligible |                        |
| architectural description                                                                     | dist                                                                                                       | rict potential                          |                                           |                        |
| A wood-sided and corrugated vator, functional in design. sections of disparate height         |                                                                                                            | yes XX no contributing non-contributing |                                           |                        |
| two tall units with few open appendage on the south side opposite, north side. There          | local landmark designation<br>Louisville<br><u>Landmark</u> name date                                      |                                         |                                           |                        |
| all sections excellent for t<br>brick. Changes include metal<br>Boardwalk on west side deteri | he smaller of the siding on the ta                                                                         | e two taller                            | type                                      |                        |
|                                                                                               |                                                                                                            | if inventoried, list ID nos.            |                                           |                        |
| additional pagesyes                                                                           | XX                                                                                                         | no                                      |                                           |                        |