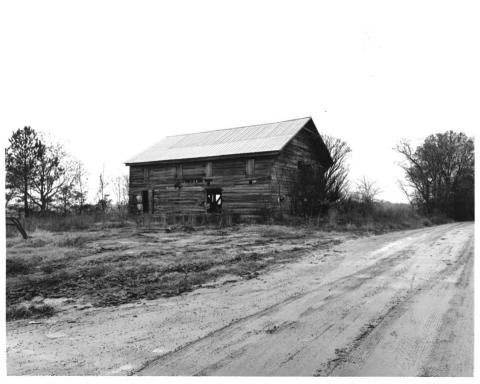

| AL'           |
| Department of Natural       | Resources   |         |           | 1-1               | NATION               | ER            |
| DENTIFICATION               |             |         |           | 12%               | SEC.                 |               |
| DESCRIBE VIEW, DIRECTION, E | тс.         |         |           | <u> </u>          | / _                  | $\overline{}$ |
|                             |             |         | leskine . | anthand           |                      | 113           |
| View of wellhouse-but       | tery; pnoto | grapher | TODKING   | nor theast.       | The same of the same |               |
|                             |             |         |           |                   |                      |               |



S Z

2

Z

ш ш S UNITED STATES DEPARTMENT OF THE INTERIOR

NATIONAL PARK SERVICE

NATIONAL REGISTER OF HISTORIC PLACES

PROPERTY PHOTOGRAPH FORM

STATE Georgia COUNTY Washington FOR NPS USE ONLY

| (Type all entries - attach to or enclose with photograph) | ENTRY NUMBER        | DATE                                    |
|-----------------------------------------------------------|---------------------|-----------------------------------------|
| NAME                                                      | 2                   |                                         |
| common: Francis Plantation                                |                     | *************************************** |
| AND/OR HISTORIC:                                          |                     |