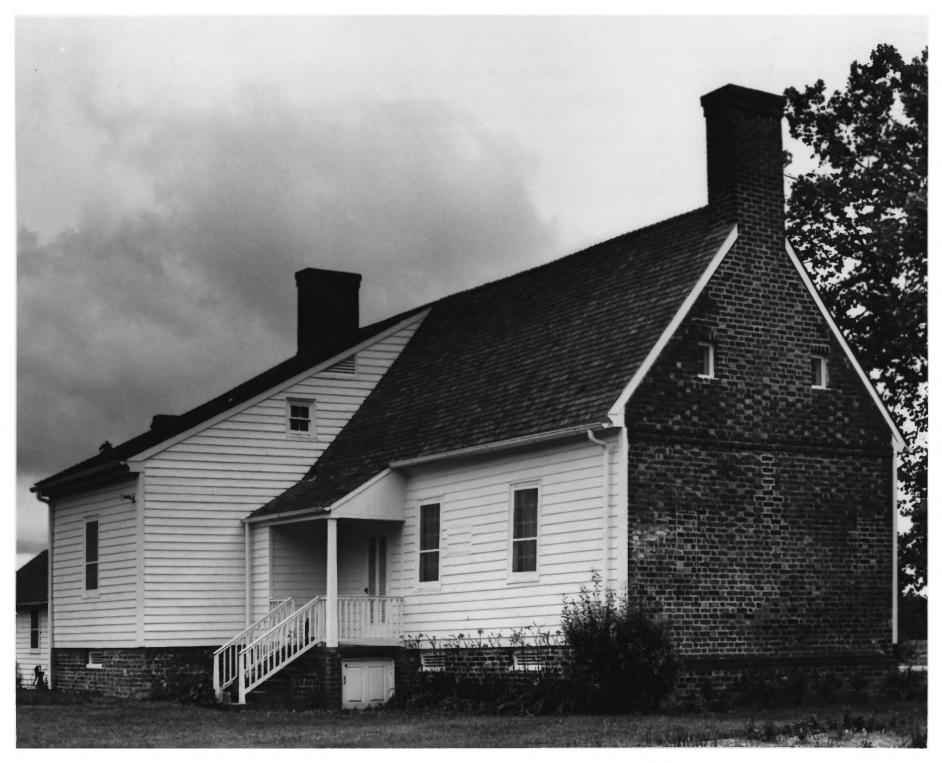

## NATIONAL REGISTER OF HISTORIC PLACES PROPERTY PHOTOGRAPH FORM

(Type all entries - attach to or enclose with photograph)

| (1)                      | pe all entries - attach to or encid | ose with photograph)      |
|--------------------------|-------------------------------------|---------------------------|
| 1. NAME                  |                                     |                           |
| Burton Cannon House      | Windsor                             | APR 3 1975                |
| 2. LOCATION              | 7                                   |                           |
| Maryland                 | Somerset                            | Wellington                |
| STREET AND NUMBER        |                                     |                           |
| Dublin Road, one mile ea | st of Wellington                    |                           |
| 3. PHOTO REFERENCE       |                                     |                           |
| PHOTO CREDIT             | DATE                                | NEGATIVE FILED AT         |
| Anthony James            | June 1973                           | Maryland Historical Trust |
| 4. IDENTIFICATION        |                                     |                           |
| Northwest elevation      |                                     | OCT 25 1974               |
| # 2 % 2                  | ej entorik                          | NATIONAL REGISTER         |