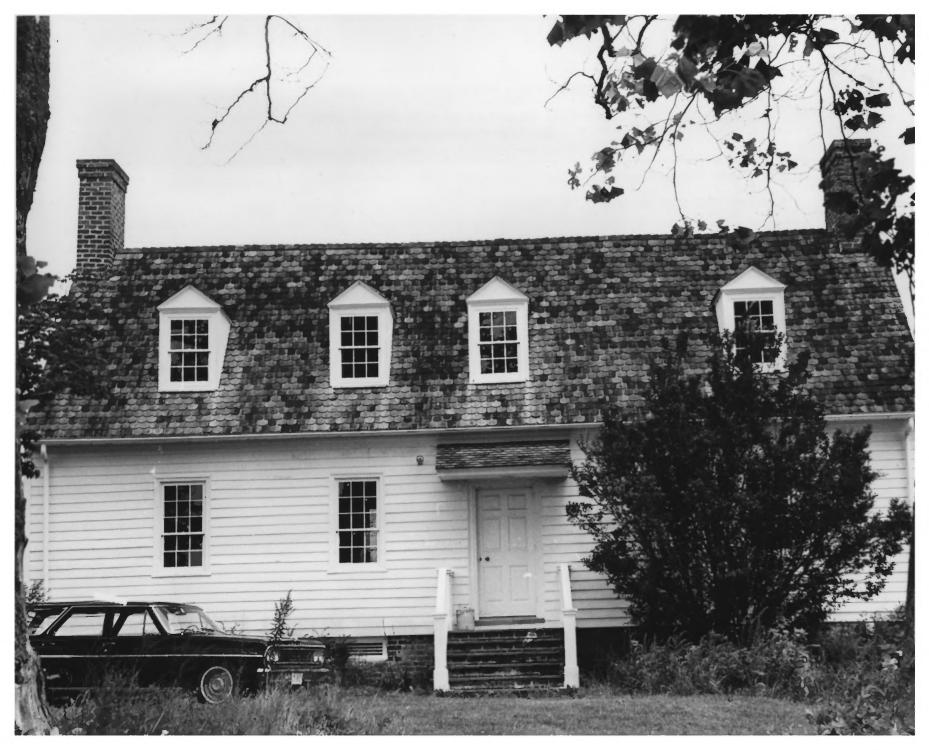

## NATIONAL REGISTER OF HISTORIC PLACES PROPERTY PHOTOGRAPH FORM

(Type all entries - attach to or enclose with photograph)

|                                | un omnes unach to di chero. | so with photography            |
|--------------------------------|-----------------------------|--------------------------------|
| 1. NAME                        | AND/OR HISTORIC             | NUMERIC CODE (Assigned by NPS) |
| 3                              |                             | NOMERIC CODE (Assigned by NPS) |
| Burton Cannon House            | Windsor                     | APR 3 1975                     |
| 2. LOCATION                    |                             |                                |
| STATE                          | COUNTY                      | TOWN                           |
| Maryland                       | Somerset                    | Wellington                     |
| STREET AND NUMBER              |                             |                                |
| Dublin Road, one mile          | east of Wellington          |                                |
| 3. PHOTO REFERENCE             |                             |                                |
| PHOTO CREDIT                   | DATE                        | NEGATIVE FILED AT              |
| Anthony James                  | June 1973                   | Maryland Historical Tru        |
| 4. IDENTIFICATION              |                             | 123,                           |
| DESCRIBE VIEW, DIRECTION, ETC. | ·                           | RECEIVED (1)                   |
|                                |                             | [3]                            |
|                                |                             | MAR 14 1975                    |
| south facade                   |                             | H 1-8                          |
|                                |                             | NATIONAL A                     |
|                                |                             | REGISTER                       |
| <i>t</i> x                     |                             |                                |
| 11-1 2                         |                             |                                |
| # 100                          |                             |                                |
| . 0                            |                             | Fig. be represented            |