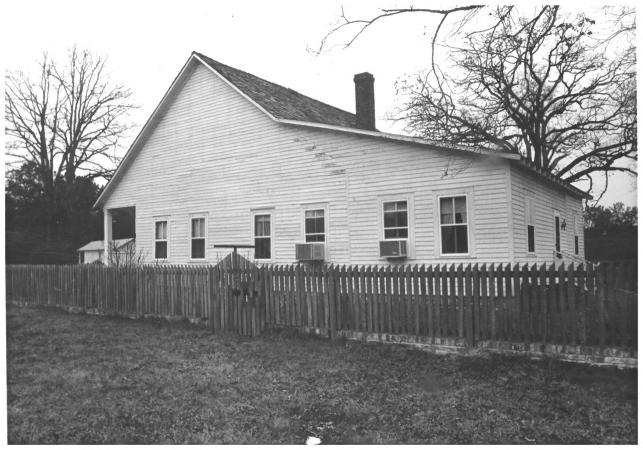

Gulf Coast/Creole Cottage Thematic Nomination Baldwin County, Alabama Nelson-Reynolds House/Latham John Sledge, photographer January 1987 MHDC negative file BA #113/27 Rear general, camera facing nw.

Gulf Coast/Creole Cottage Thematic Nomination Baldwin County, Alabama Nelson-Reynolds House/Latham John Sledge, photographer January 1987 MHDC negative file BA #113/29 Rear general, camera facing sw. 5 of 11