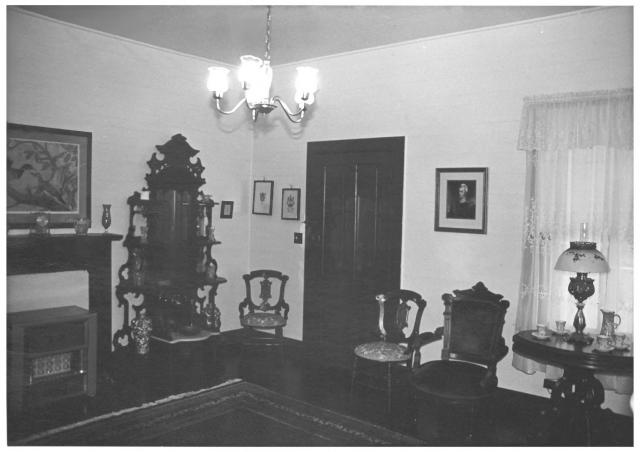

Gulf Coast/Creole Cottage Thematic Nomination Baldwin County. Alabama Nelson-Reynolds House/Latham John Sledge, photographer January 1987 MHDC negative file BA #113/7 Interior, southwest front room, camera facing n. 1 of 11