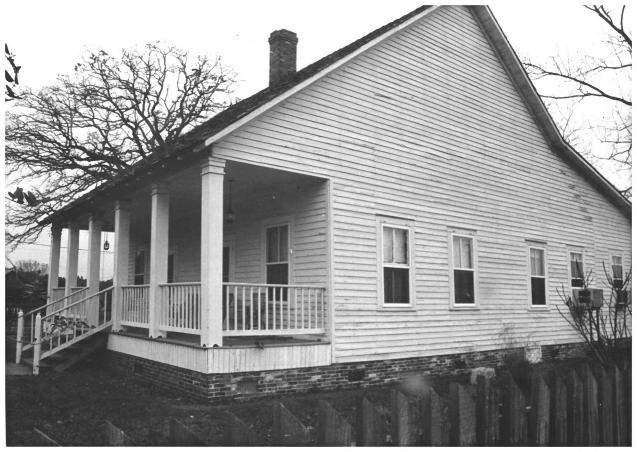

Gulf Coast/Creole Cottage Thematic Nomination Baldwin County, Alabama Nelson-Reynolds House/Latham John Sledge, photographer January 1987 MHDC negative file BA #113/25 General, camera facing ne. 3 of 11