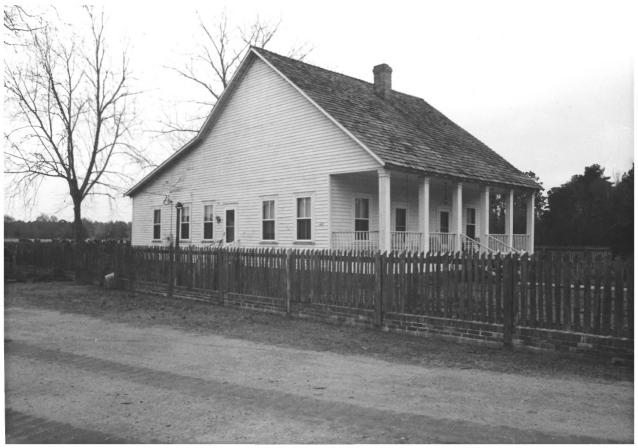

Gulf Coast/Creole Cottage Thematic Nomination Badlwin County, Alabama Nelson-Reynolds House/Latham John Sledge, photographer January 1987 MHDC negative file BA #113/32 General, camera facing se. 2 of 11