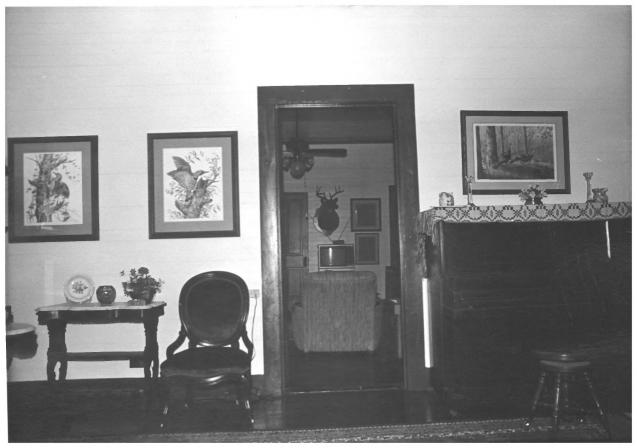

Gulf Coast/Creole Cottage Thematic Nomination Baldwin County, Alabama Nelson-Reynolds House/Latham John Sledge, photographer January 1987 MHDC negative file BA #113/15 Interior, northeast rear room, camera facing west to front. 8 of 11