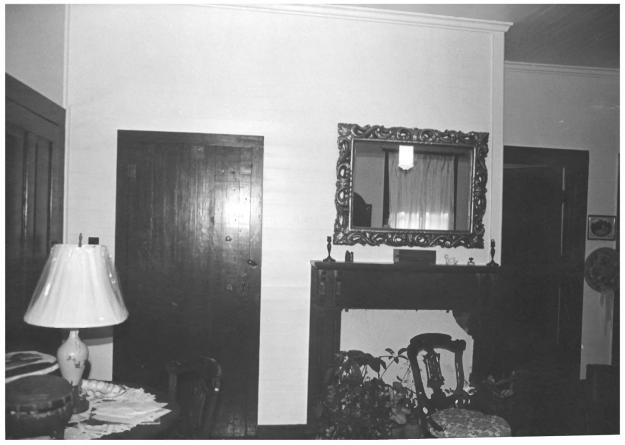

Gulf Coast/Creole Cottage Thematic Nomination Baldwin County. Alabama Nelson-Reynolds House/Latham John Sledge, photographer January 1987 MHDC negative file BA #113/7 Interior, southwest front room, camera facing n. 1 of 11