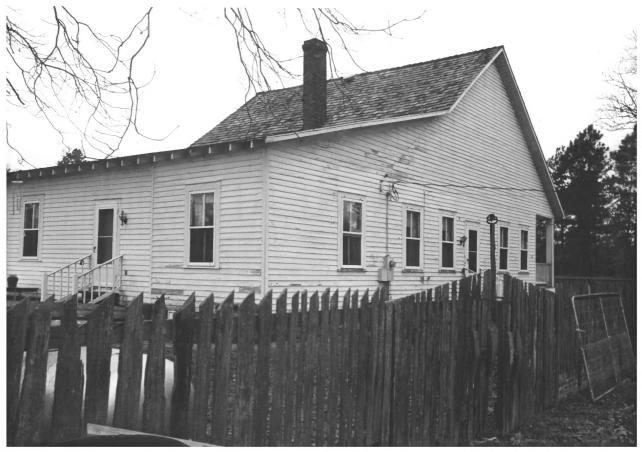

Gulf Coast/Creole Cottage Thematic Nomination Baldwin County, Alabama Nelson-Reynolds House/Latham John Sledge, photographer January 1987 MHDC negative file BA #113/25 General, camera facing ne. 3 of 11