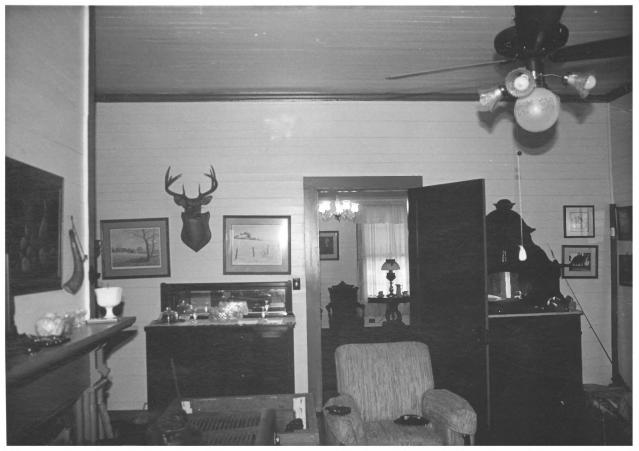

Gulf Coast/Creole Cottage Thematic Nomination Baldwin County. Alabama Nelson-Revnolds House/Latham John Sledge, photographer January 1987 MHDC negative file BA #113/14 Interior, southeast rear room, camera facing n. 10 of 11