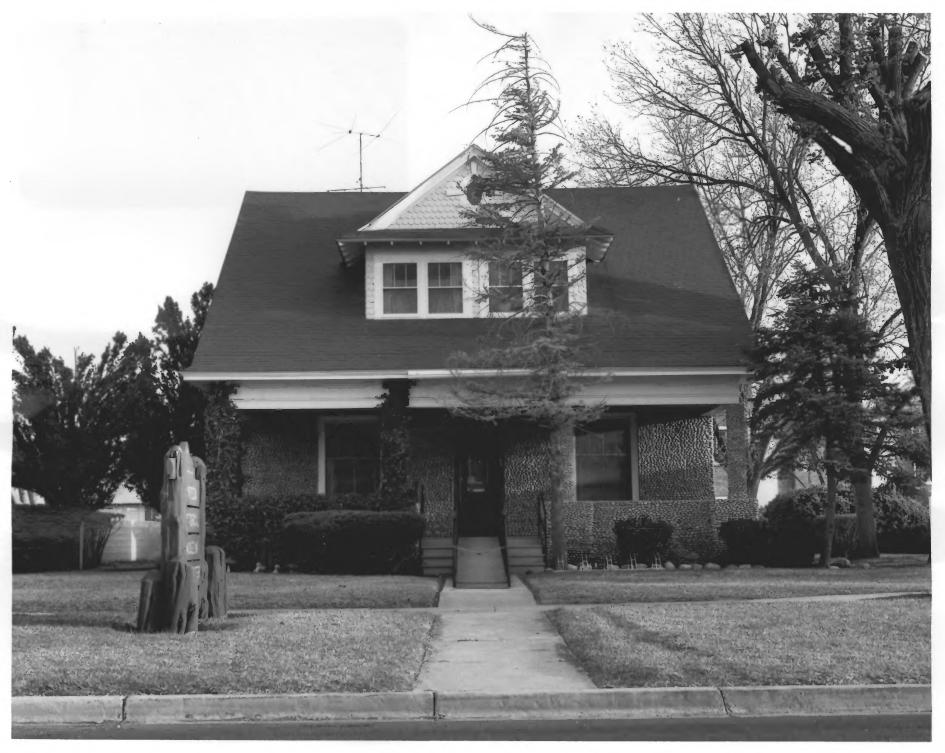

Moore-Ward Cobblestone House, looking southeast Artesia, New Mexico Betsy Swanson

New Mexico Historic Preservation Division

April, 1983

Moore-Ward Cobblestone House, looking south Artesia, New Mexico Betsy Swanson New Mexico Historic Preservation Division April, 1983