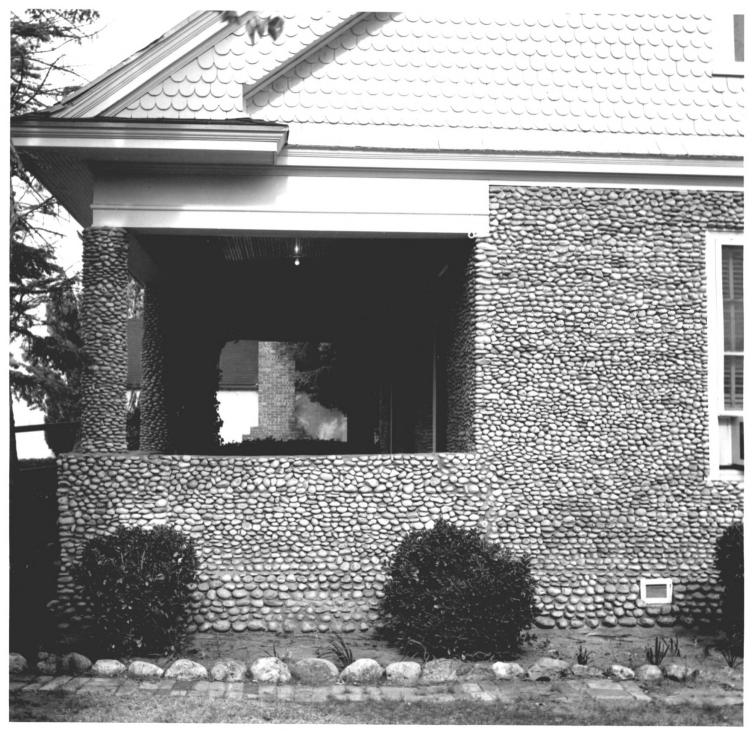

Moore-Ward Cobblestone House detail of wall of west gable end, looking northeast Artesia, New Mexico Betsy Swanson New Mexico Historic Preservation Division April, 1983

Moore-Ward Cobblestone House rear view looking northeast Artesia, New Mexico Betsy Swanson New Mexico Historic Preservation Division April, 1983