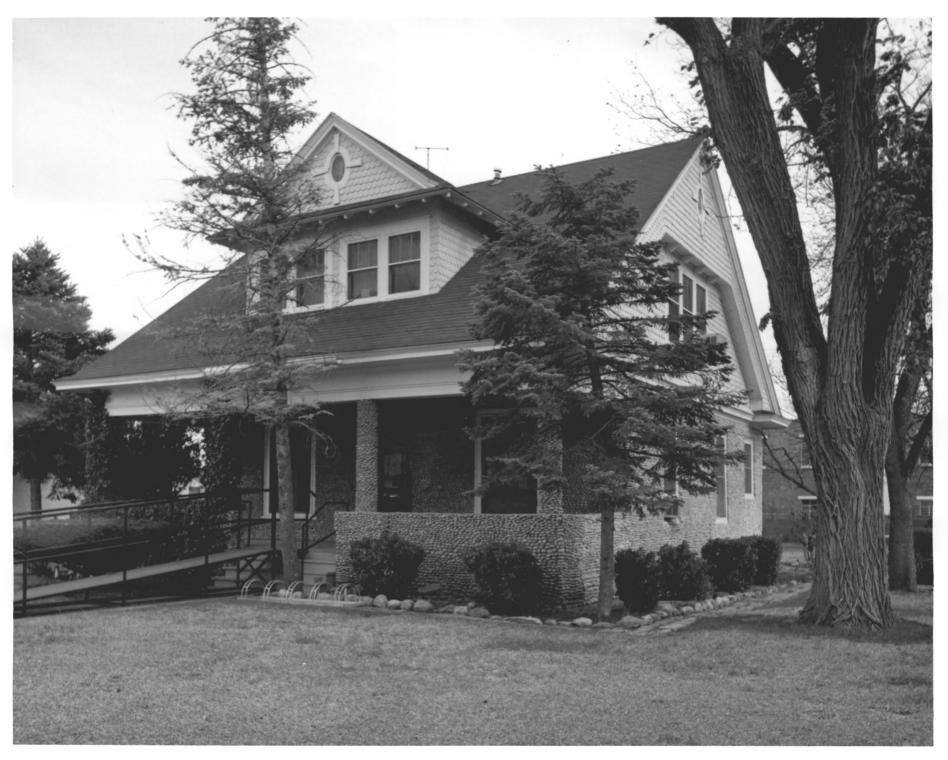

Moore-Ward Cobblestone House, looking southeast Artesia, New Mexico Betsy Swanson

New Mexico Historic Preservation Division

April, 1983

Moore-Ward Cobblestone House, looking south Artesia, New Mexico Betsy Swanson New Mexico Historic Preservation Division April, 1983