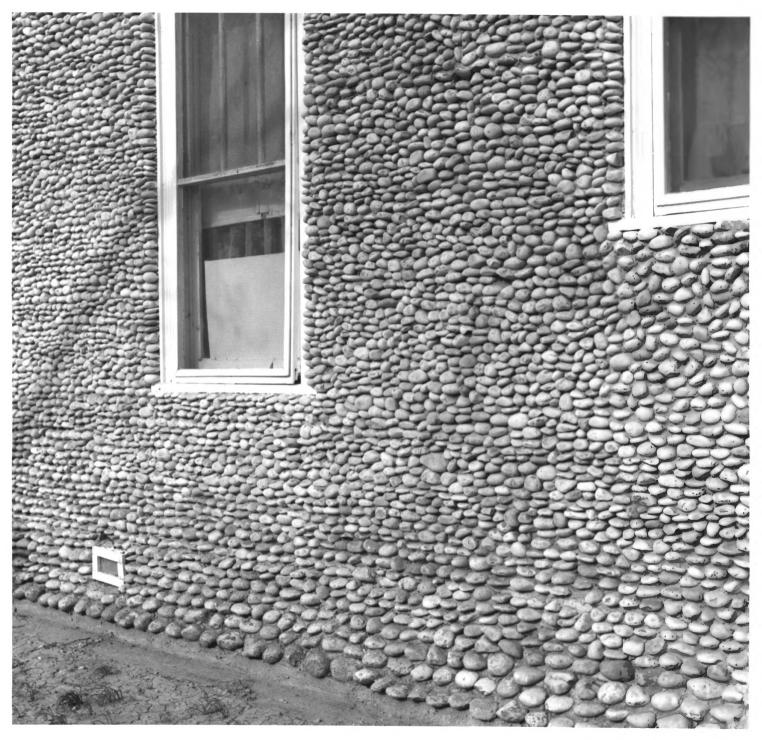

Moore-Ward Cobblestone House detail of wall of west gable end, looking northeast Artesia, New Mexico Betsy Swanson New Mexico Historic Preservation Division April, 1983

Moore-Ward Cobblestone House rear view looking northeast Artesia, New Mexico Betsy Swanson New Mexico Historic Preservation Division April, 1983