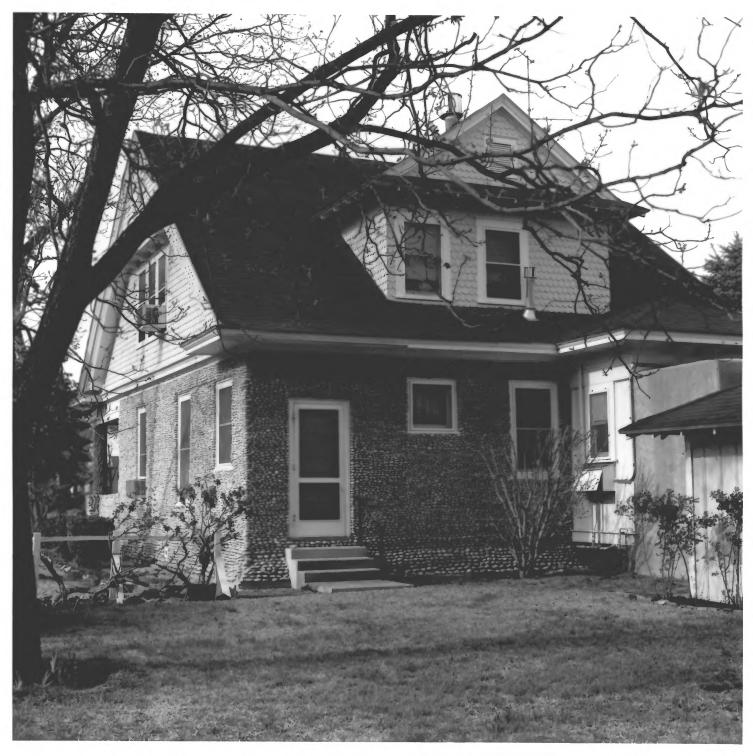

Moore-Ward Cobblestone House detail of wall of west gable end, looking northeast Artesia, New Mexico Betsy Swanson New Mexico Historic Preservation Division April, 1983

Moore-Ward Cobblestone House rear view looking northeast Artesia, New Mexico Betsy Swanson New Mexico Historic Preservation Division April, 1983