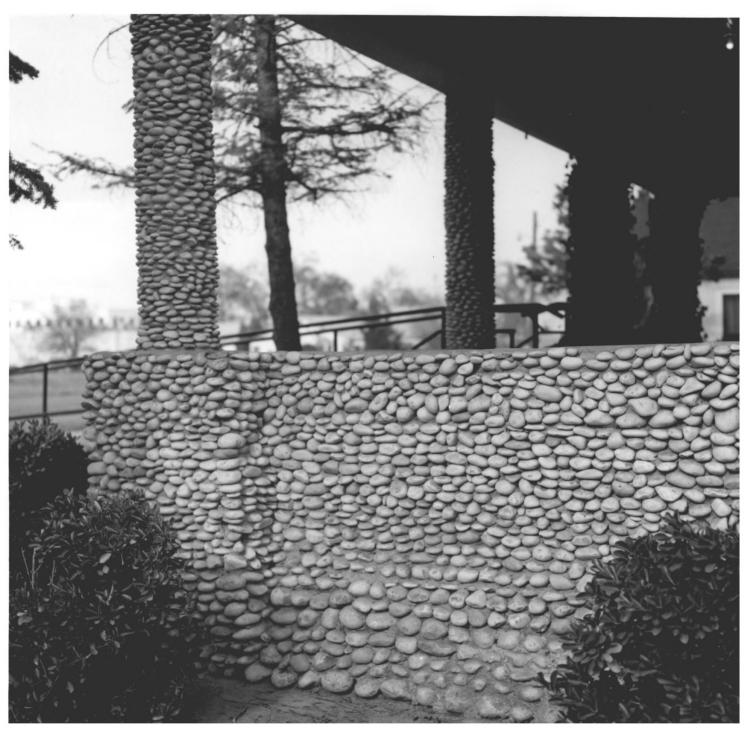

Moore-Ward Cobblestone House west gable end showing corner of porch, looking east Artesia, New Mexico Betsy Swanson New Mexico Historic Preservation Division April 1983

Moore-Ward Cobblestone House, northwest corner of porch, looking northeast Artesia, New Mexico Betsy Swanson New Mexico Historic Preservation Division April, 1983