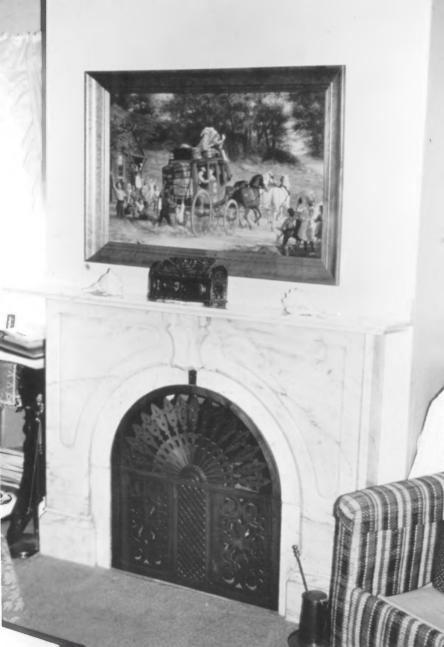

Frank A. Beard

Me. Historic Preservation Comm.

5 of 7

Ell from the SE

Main Street, Cherryfield

Washington, Maine Frank A. Beard Me. Historic Preservation Comm.

SW parlor fireplace

Main Street, Cherryfield