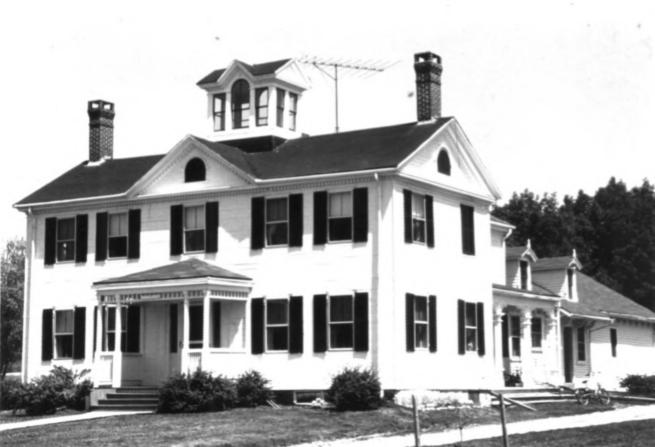

Main Street, Cherryfield

Washington, Maine Frank A. Beard 9/83

View from SW

Me. Historic Preservation Comm.

1 of 7