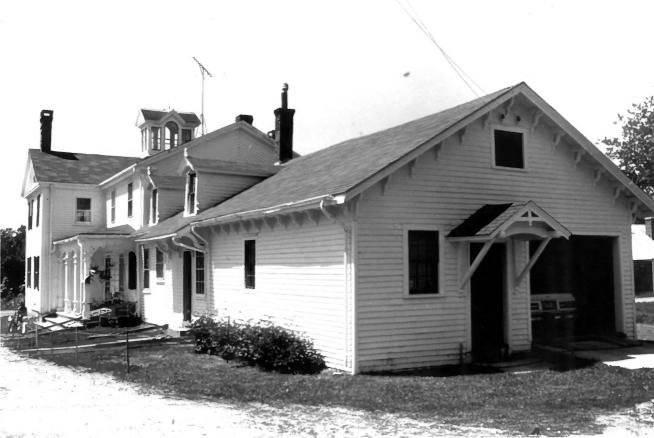

Frank A. Beard

Me. Historic Preservation Comm.

5 of 7

Ell from the SE

Main Street, Cherryfield

Washington, Maine Frank A. Beard Me. Historic Preservation Comm.

SW parlor fireplace

Main Street, Cherryfield