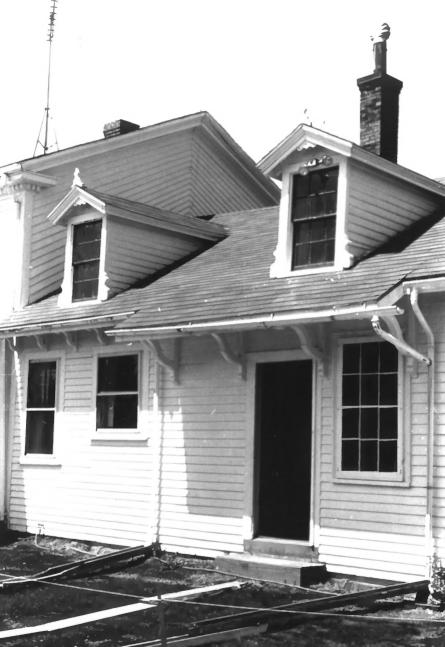

## David W. Campbell House Main Street, Cherryfield

Washington, Maine
Frank A. Beard 9/83
Me. Historic Proservation C

Me. Historic Preservation Comm.
Ell dormers from SF

4 of 7

Main Street, Cherryfield Washington, Maine