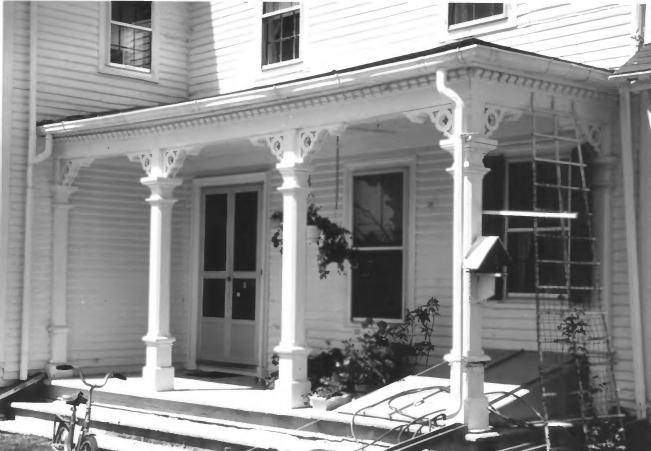

## David W. Campbell House Main Street, Cherryfield Washington, Maine

Frank A. Beard Me. Historic Preservation Comm.

2 of 7

Detail of SW corner

Main Street, Cherryfield Washington, Maine

Frank A. Beard 9/93
Me. Historic Preservation Comm.
Ell porch from SE

3 of 7