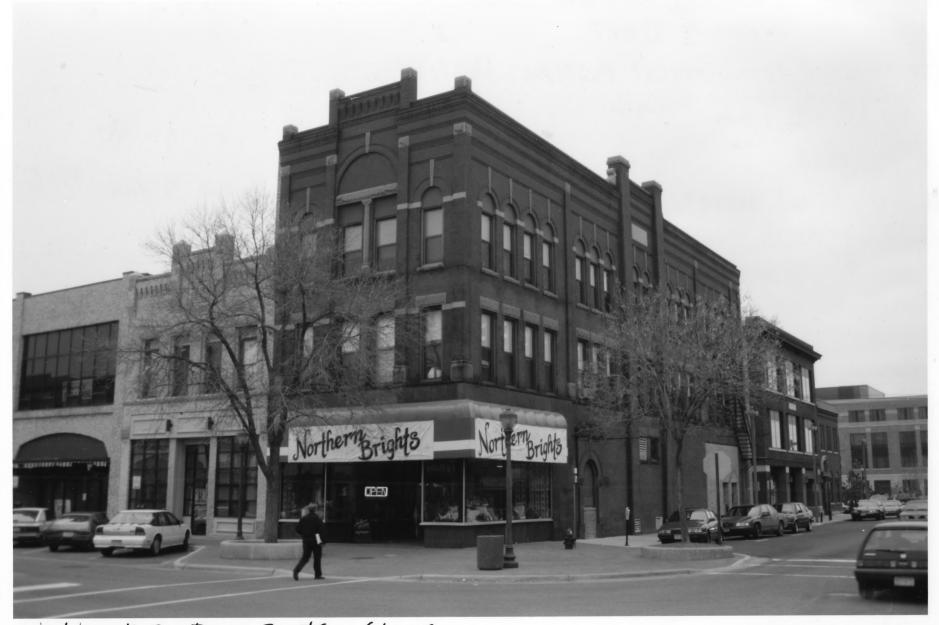

Streetscape, north side of 900 Block of St bermainstreet 0/3/56-/ St Cloud Commercial Historic District Stearns Co., Mn Photographer! Gemini Research Nov., 1996 Inn Historical Society, 345 Kellogg Blud-W., 5t. Paul, Mn 55100-Mob Looking NW

From the Collection of the MINNESOTA HISTORICAL SOCIETY

DO NOT REPRODUCE
WITHOUT WRITTEN PERMISSION

Streetscape, horth Side of 900 Block of St. Germain Street St. Cloud Commercial Historic District Stearns Co., Mn 013160-9

Streetscape, north Side of 900 Block of 013160 - 9 St. Germain Street St. Cloud Commercial Historic District Stearns Co., Mn Photographer' Gemini Research 100., 1996 Mou., i ...
mn Historical Society, 345 Kellogg Blud. W., 5t. Paul, Inn 55/02-1906 Looking nE