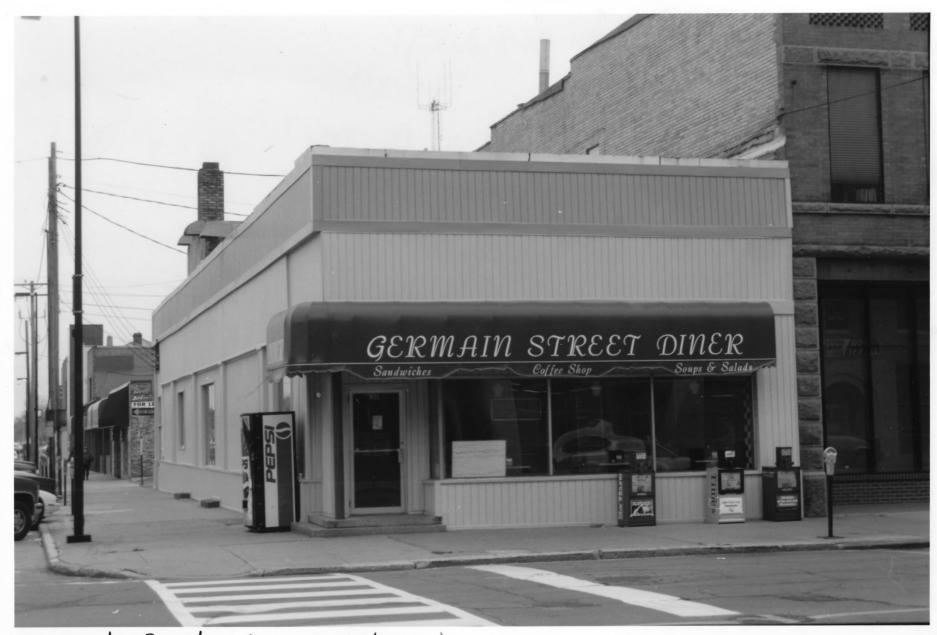

W. St. Germain St.

St. Cloud Commercial Historic District

Steams Co., Imn

Pholographer! Gemini Research

Nov., 1996

Mn Historical Society, 345 Kellogg Blod. W., St. Paul, Mn 55102-1906

Looking S

From the Collection of the
MINNESOTA HISTORICAL SOCIETY

DO NOT REPRODUCE WITHOUT WRITTEN PERMISSION



Security Building and Loan Association (non-contributing) St. Cloud Commercial Historic District

Stearns Co., mn 013159-14 Security Building and Loan Association (non-contributing) 0/3/59-14
822 W.St. Germain St.
st. Cloud Commercial Historic District
Stearns Co., Mn
Photographer! Gemin: Research
NOU., 1996
Mn Historical Society, 345 Kellogg Blvd. W., St. Paul, Imn 55/02-1906
LCC King S

From the Collection of the MINNESOTA HISTORICAL SOCIETY

DO NOT REPRODUCE
WITHOUT WRITTEN PERMISSION



Tenvoorde Building (non-contributing) St. Cloud Commercial Historic District Stearns Co., Mn 013159-23

013159-23 Tenvoorde Building (non-contributing) 823 W. St. bermain St. St. Cloud Commercial Historic District Itearns Co., mn Photographer. bemini Research MOU., 1996 Inn Historical Society, 345 Kellogg Blud. W., St. Paul, Mn 55102-Looking n

From the Collection of the

MINNESOTA HISTORICAL SOCIETY

DO NOT REPRODUCE
WITHOUT WRITTEN PERMISSION



St. Mary's Building St. Cloud Commercial Historic District Stearns Co., Mn 013159-15

930-900 W. St. Germain St.

St. Cloud Commercial Historic District

Steavers Co., Mn

Photographer: Gemin: Research

Nov., 1996

Mn. Historical Society, 345 Kellegg Blvd. W., St. Paul, Mn. 55102-1906

Looking SW

From the Collection of the MINNESOTA HISTORICAL