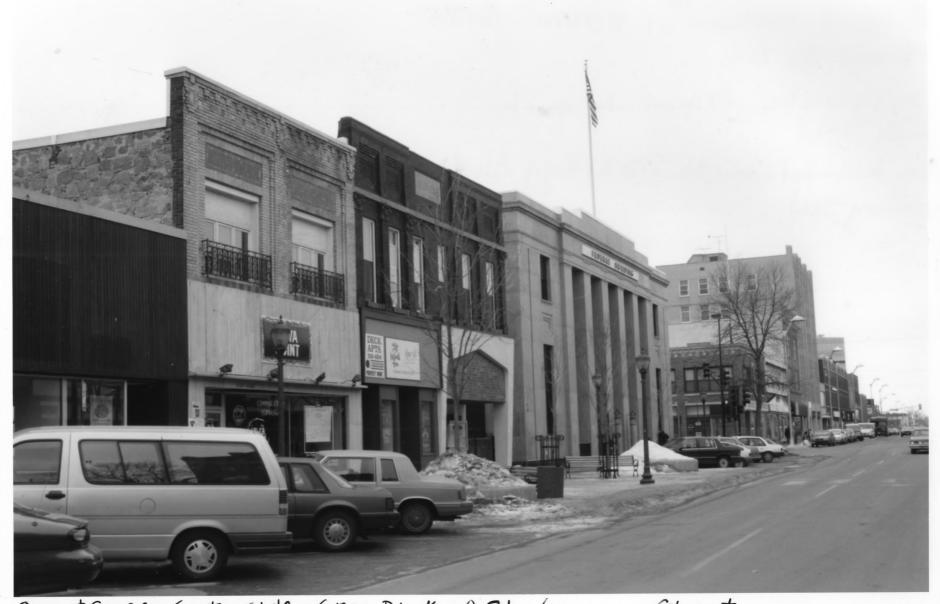

Looking SW

From the Collection of the MINNESOTA HISTORICAL SOCIETY

DO NOT REPRODUCE
WITHOUT WRITTEN PERMISSION

Stleetscape, south side of 700 Block of St. Germain Street St. Cloud Commercial Historic District Stearns Co., Mn 013154-15

Streetscape, south side of 700 Block, of St. Germain Street 0/3/54-15
St. Cloud Commercial Historic District
Stearns Co., Mn

Photographer. Gemini Research
NOU., 1996
Inn Historical Society, 345 Kellogg Blod. W., St. Paul, Mn 55/02-1906
Looking SW

From the Collection of the MINNESOTA HISTORICAL SOCIETY

DO NOT REPRODUCE
WITHOUT WRITTEN PERMISSION

Streetscape, East side of Block Don South 5th. Ave. 5t. Cloud Commercial Historic District Stearns Co., Mn 013155-6