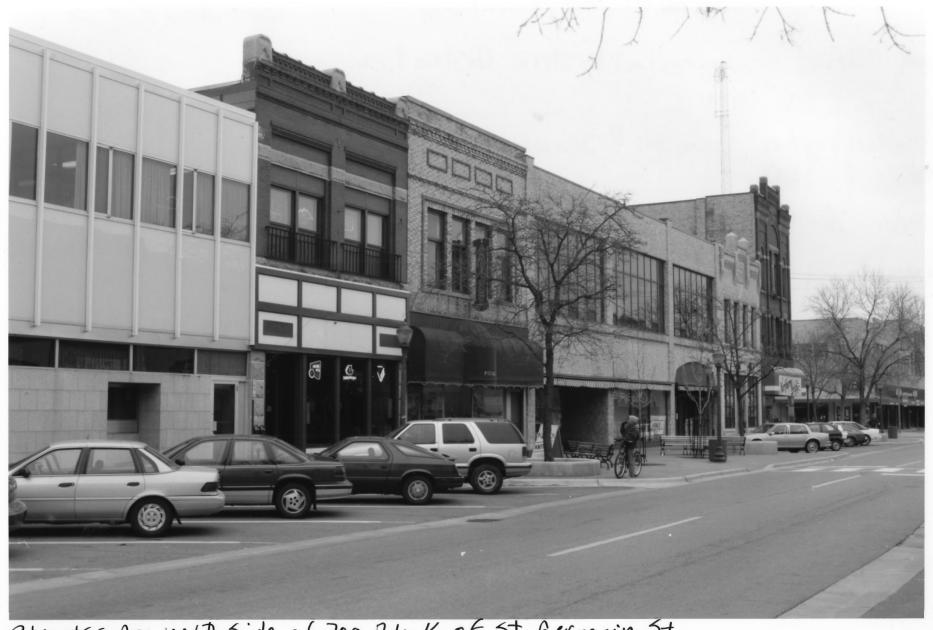

Streetscape, north side of 900 Block of St bermainstreet 0/3/56-/ St Cloud Commercial Historic District Stearns Co., Mn Photographer! Gemini Research Nov., 1996 Inn Historical Society, 345 Kellogg Blud-W., 5t. Paul, Mn 55100-Mob Looking NW