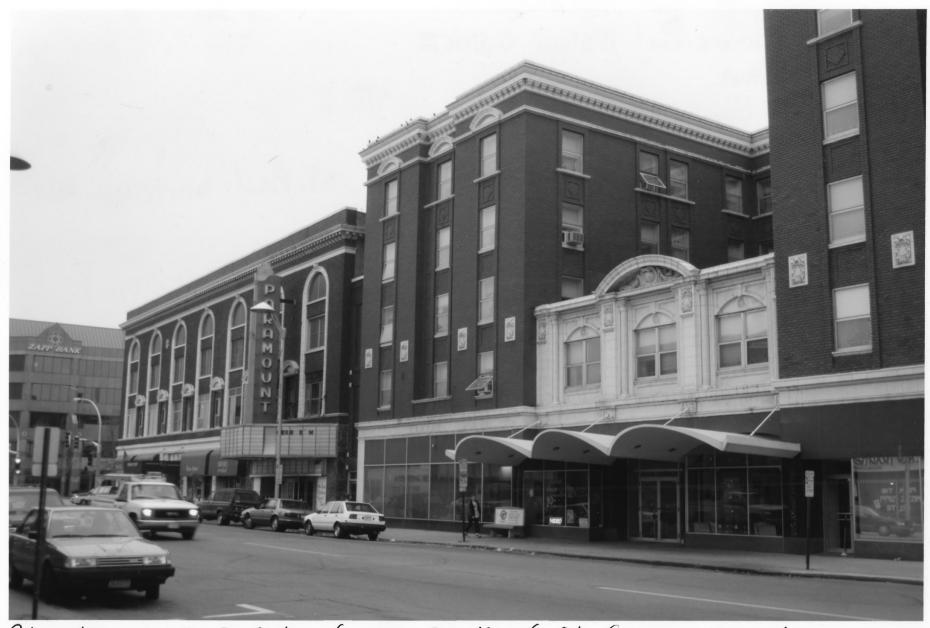

Street scape, south side of 900 Block of St. Germain Street St. Cloud Commercial Historic District Stearns Co., MM 013/60-12

Street Scape, Southside of 900 Block of 0/3/60-12
St. bermain Street
St. Cloud Commercial Historic District
Stearns Co., Mn
Photographer! Gemini Research
NOU., 1996
Inn Historical Society, 345 Kellogg Blvd. W., St. Paul, Mn 55100-1906
Looking SE