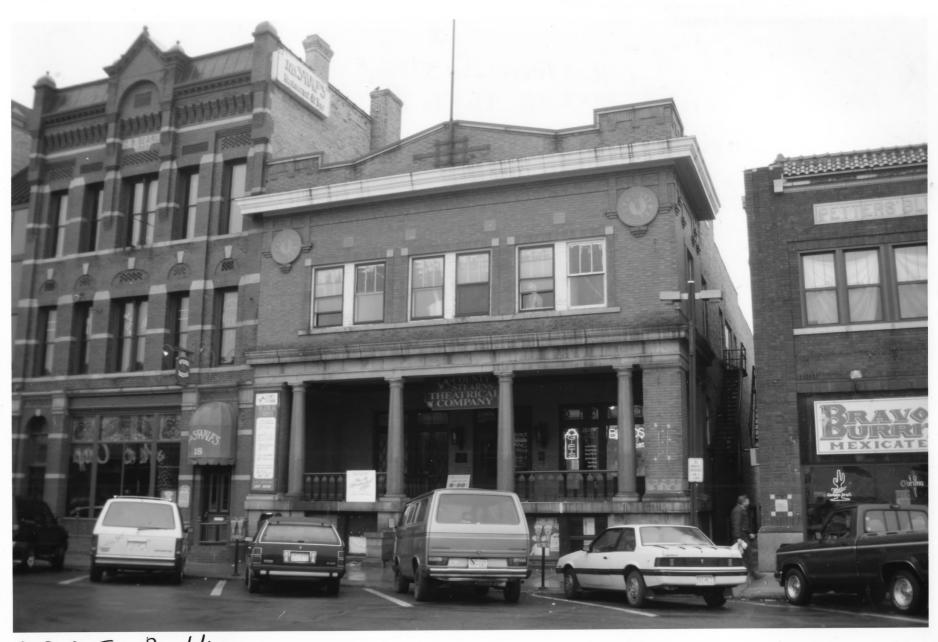

Street scape, south side of 900 Block of St. Germain Street St. Cloud Commercial Historic District Stearns Co., MM 013/60-12

Street Scape, Southside of 900 Block of 0/3/60-12
St. bermain Street
St. Cloud Commercial Historic District
Stearns Co., Mn
Photographer! Gemini Research
NOU., 1996
Inn Historical Society, 345 Kellogg Blvd. W., St. Paul, Mn 55100-1906
Looking SE