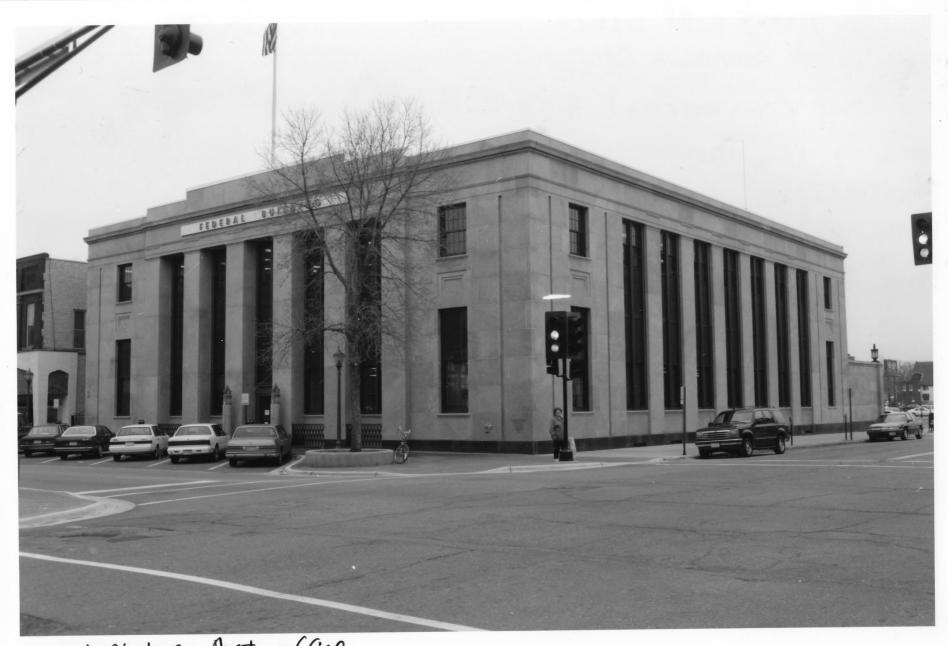

From the Collection of the MINNESOTA HISTORICAL SOCIETY

DO NOT REPRODUCE WITHOUT WRITTEN PERMISSION

United States Post office St. Cloud Commercial Historic District Stearns Co., mn 013159-7

United States Post Office
720 W. St. Germain St.
St. Cloud Commercial Historic District
Steaves Co., Mn
Photographer's Gemini Research
NOU., 1996
Inn Historical Society, 345 Kellogg Blvd. W., St. Paul, mn 55102-1906
Looking SE

From the Collection of the MINNESOTA HISTORICAL SOCIETY

DO NOT REPRODUCE
WITHOUT WRITTEN PERMISSION