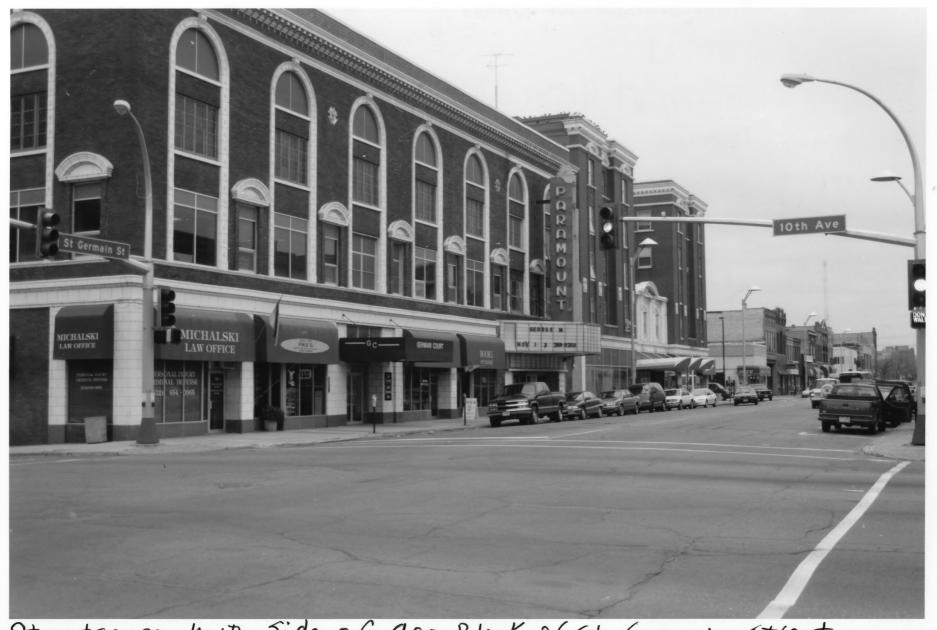

Looking nw

From the Collection of the MINNESOTA HISTORICAL SOCIETY

DO NOT REPRODUCE WITHOUT WRITTEN PERMISSION

Streetscape, north side of 700 Block of st. Germain St. St. Cloud Commercial Historic District Stearns Co., Mn 013159-3

Streetscape, northside of 700 Block of St. Germain 0/3159 - 3 Street St. Cloud Commercial Historic District Stearns Co., Min Photographer! Gemini ReSearch Mn Historical Society, 345 Kellogg Blod. W., St. Paul, mn55102-1906 Looking hE