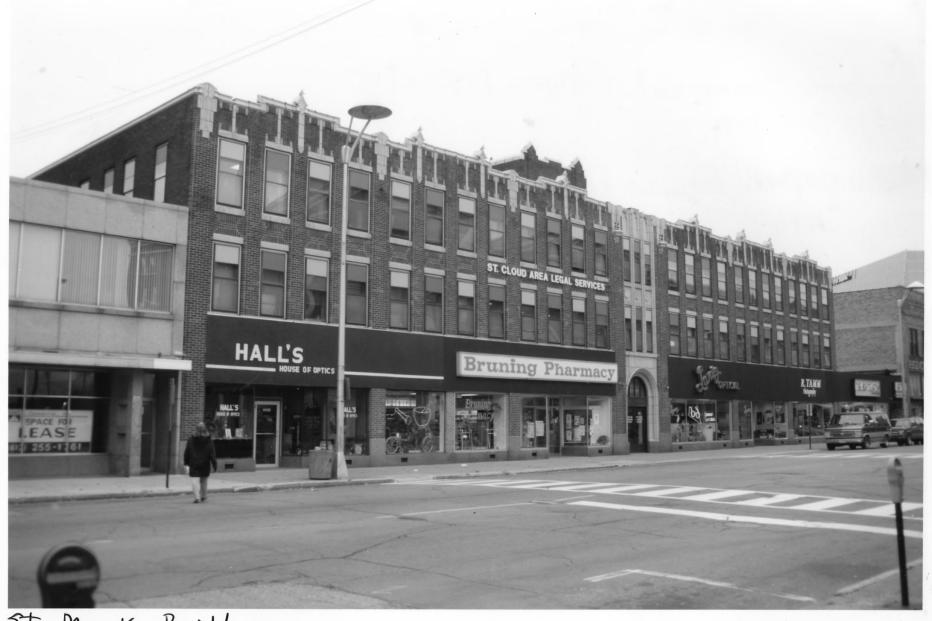

Streetscape, north side of 900 Block of St bermainstreet 0/3/56-/ St Cloud Commercial Historic District Stearns Co., Mn Photographer! Gemini Research Nov., 1996 Inn Historical Society, 345 Kellogg Blud-W., 5t. Paul, Mn 55100-Mob Looking NW

From the Collection of the MINNESOTA HISTORICAL SOCIETY

DO NOT REPRODUCE
WITHOUT WRITTEN PERMISSION

Streetscape, horth Side of 900 Block of St. Germain Street St. Cloud Commercial Historic District Stearns Co., Mn 013160-9

Streetscape, north Side of 900 Block of 013160 - 9 St. Germain Street St. Cloud Commercial Historic District Stearns Co., Mn Photographer' Gemini Research 100., 1996 Mou., i ...
mn Historical Society, 345 Kellogg Blud. W., 5t. Paul, Inn 55/02-1906 Looking nE