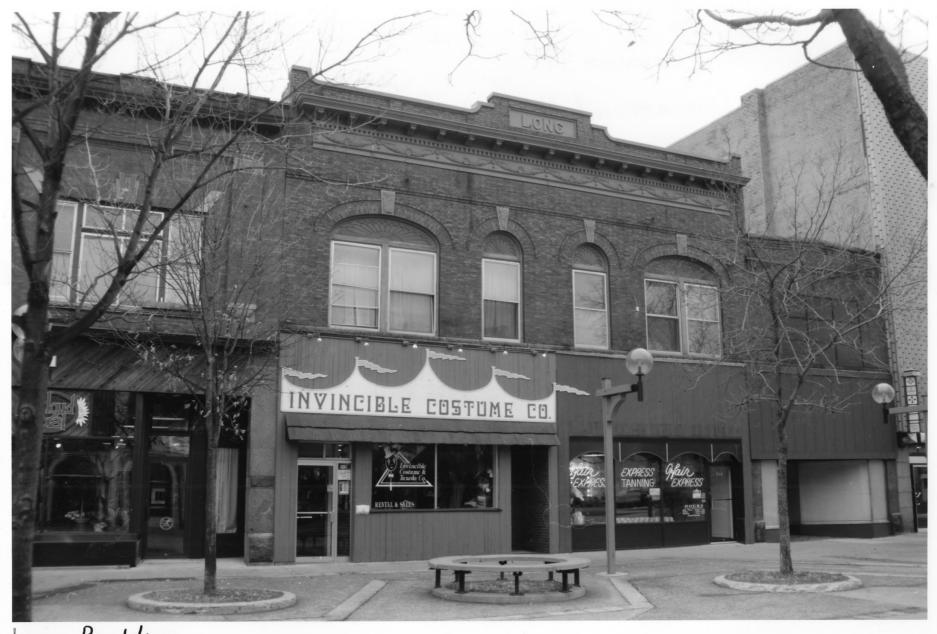

DO NOT REPRODUCE WITHOUT WRITTEN PERMISSION

Long Building St. Cloud Commercial Historic District Stearns Co., Mn 013161-10

Long Building

512-514 W. St. Germain St.

5t. Cloud Commercial Historic District

Stearns Co., Mn

Photographer! Gemin: Research

NOU., 1996

mn Historical Society, 345 Kellogg Blud. W., St. Paul, Mn 55102-1906

Looking 5

From the Collection of the MINNESOTA HISTORICAL SOCIETY

DO NOT REPRODUCE WITHOUT WRITTEN PERMISSION