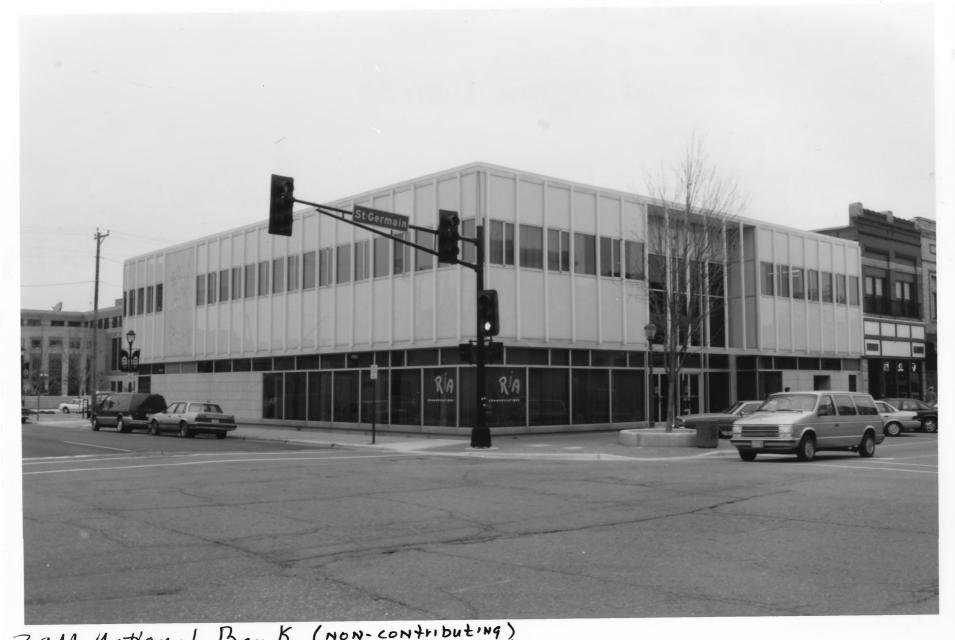

DO NOT REPRODUCE
WITHOUT WRITTEN PERMISSION

From the Collection of the

Zapp National Bank (NON-contributing) 5t. Cloud Commercial Historic District Stearns Co., mn 013159-8

Zapp national Bank (non-Contributing) 013159-8 717-719 W. St. Germain Street St. Cloud Commercial Historic District Stearns Co., Mn Photographer's Gemini Research nou., 1996 Mn Historical Society, 345 Kellogg Blud. W., St. Paul, Mn55102-1906 Looking NE