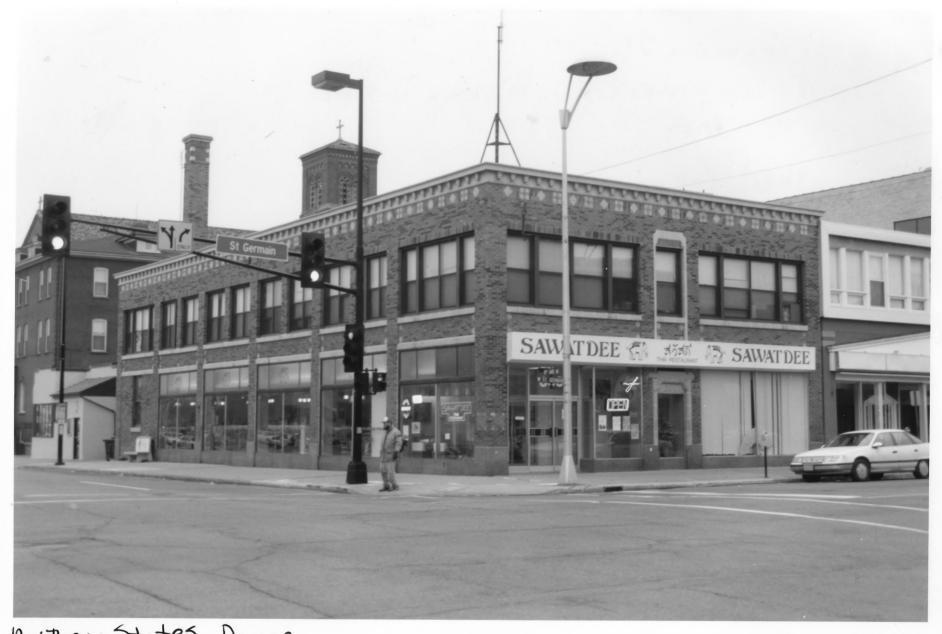

Looking nw

From the Collection of the MINNESOTA HISTORICAL SOCIETY

DO NOT REPRODUCE WITHOUT WRITTEN PERMISSION

Streetscape, north side of 700 Block of st. Germain St. St. Cloud Commercial Historic District Stearns Co., Mn 013159-3

Streetscape, northside of 700 Block of St. Germain 0/3159 - 3 Street St. Cloud Commercial Historic District Stearns Co., Min Photographer! Gemini ReSearch Mn Historical Society, 345 Kellogg Blod. W., St. Paul, mn55102-1906 Looking hE