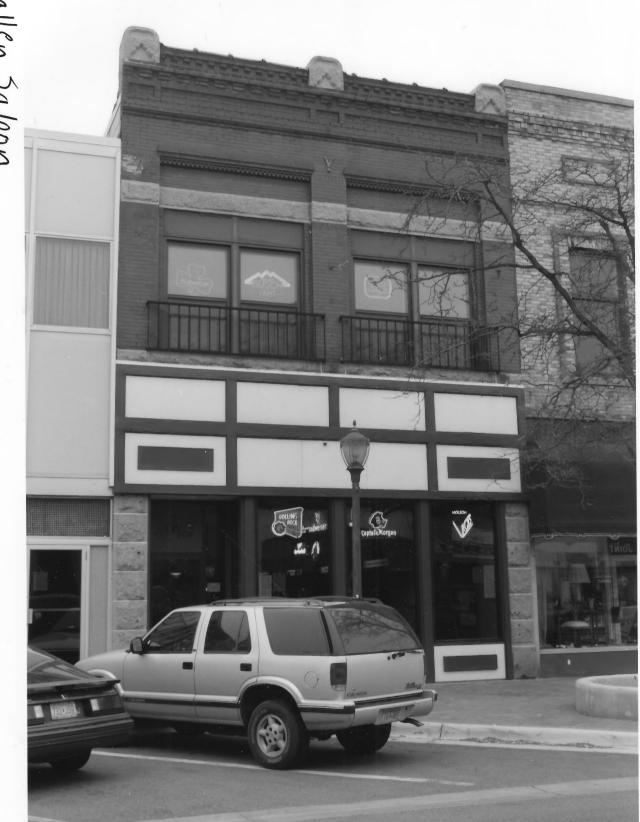

Schmallen Saloon

715 W. St. Germain St.

St. Cloud Commercial Historic District

Stearns Co., Mn

Photographer'. Gemini Research

Nov., 1996

Mn Historical Society, 345 Kellug Blvd. W., St. Paul, Mn 55100-1906

Loo King N