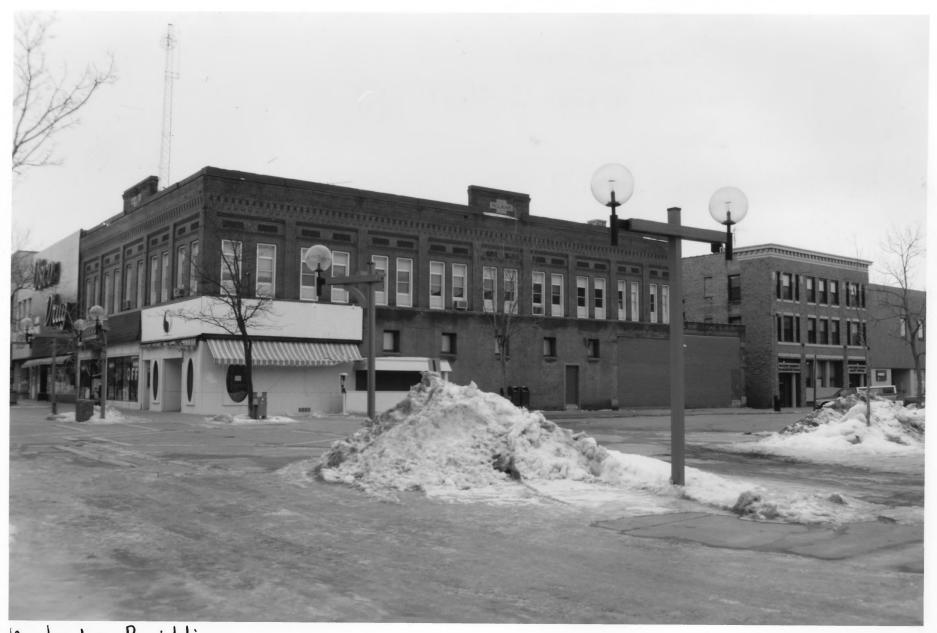

Looking JE

From the Collection of the MINNESOTA HISTORICAL SOCIETY

DO NOT REPRODUCE
WITHOUT WRITTEN PERMISSION

Streetscape, north side of 800 Block of St. Germain Street St. Cloud Commercial Historic District Stearns Co., Mn

013155- 2

Street Scape, North Side of 800 Block of St. Germain Street 0/3/55-2 St. Cloud Commercial Historic District Stearns Co., mn Photographer's bemini Research NOU., 1996 Inn Historical Society, 345 Kellogg Blud. W., St. Paul, Mn 55/102-1906 Looking hE

From the Collection of the MINNESOTA HISTORICAL SOCIETY

DO NOT REPRODUCE WITHOUT WRITTEN PERMISSION

Streetscape, northside of 800 Block of St. Germain Street St. Cloud Commercial Historic District Stearns Co., mn 013155-1