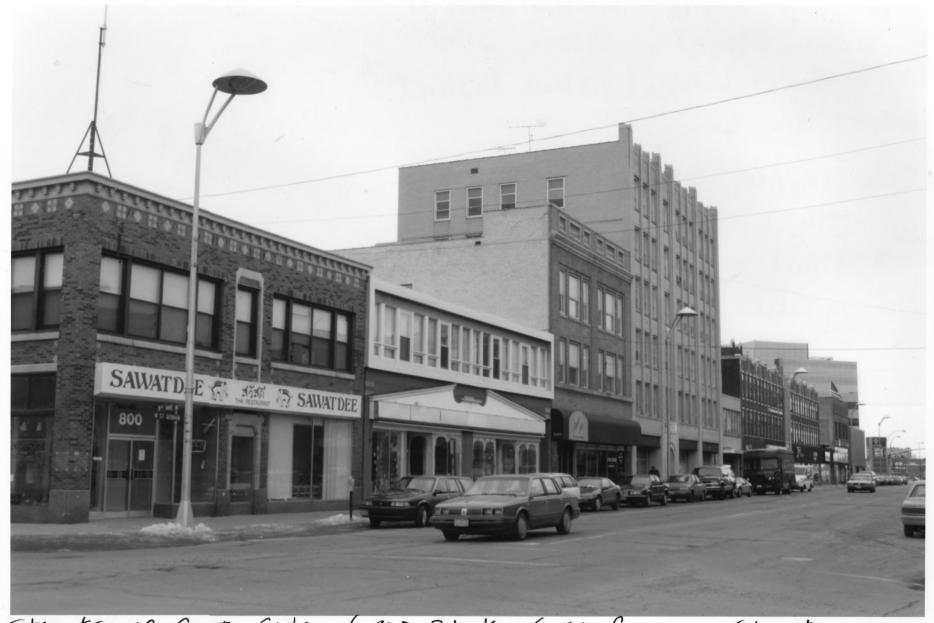

From the Collection of the MINNESOTA HISTORICAL SOCIETY

DO NOT REPRODUCE WITHOUT WRITTEN PERMISSION

Streetscape, north side of 800 Block of St. Germain Street St. Cloud Commercial Historic District Stlavas Co., Man 013154-21

Streetscape, North side of 800 Block of

5t. bermain Street

5t. Cloud Commercial Historic District

Stearns Co., Mn

Photographer: Gemini Research

Nov., 1996

Inn Historical Society, 345 Kellogg Blvd. W., 5t. Paul, Mn

55102—1906

Looking hw

From the Collection of the MINNESOTA HISTORICAL SOCIETY

DO NOT REPRODUCE WITHOUT WRITTEN PERMISSION

Streetscape, South Side of 400 Block of St. Germain Street St. Cloud Commercial Historic District Stearns Co., Mn 013154-18