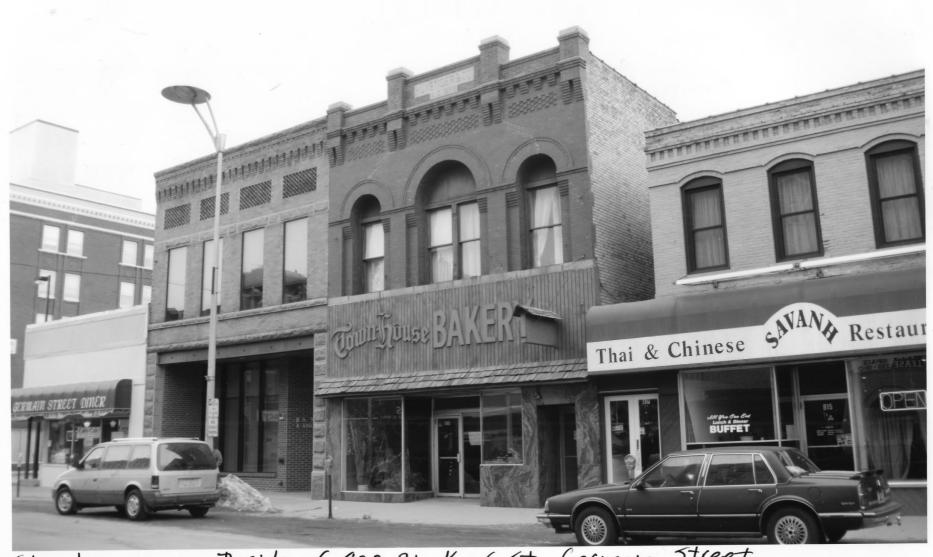

Street scape, south side of 900 Block of St. Germain Street St. Cloud Commercial Historic District Stearns Co., MM 013/60-12

Street Scape, Southside of 900 Block of 0/3/60-12
St. bermain Street
St. Cloud Commercial Historic District
Stearns Co., Mn
Photographer! Gemini Research
NOU., 1996
Inn Historical Society, 345 Kellogg Blvd. W., St. Paul, Mn 55100-1906
Looking SE