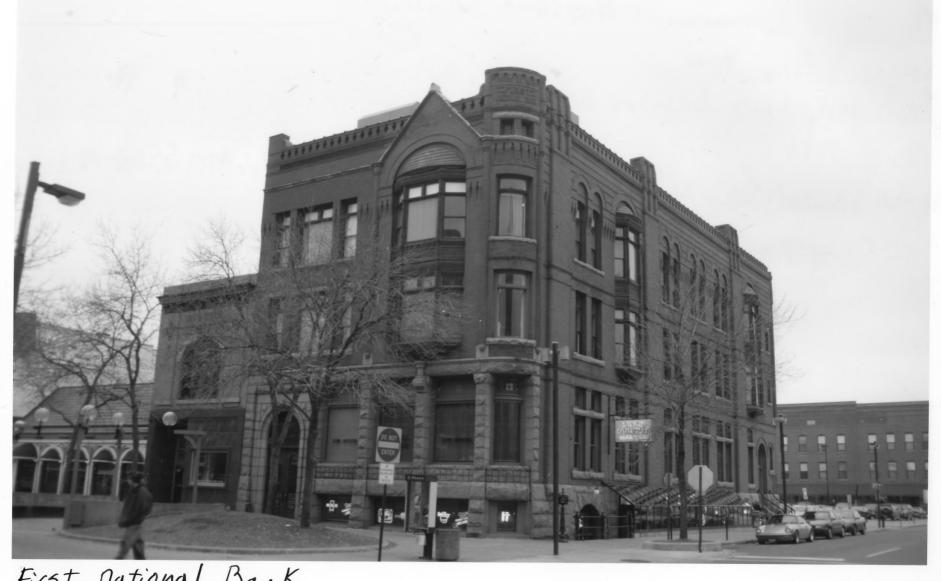

From the Collection of the MINNESOTA HISTORICAL SOCIETY

DO NOT REPRODUCE WITHOUT WRITTEN PERMISSION

First National Bank 5t. Cloud Commercial Historic District Steams Co., Mn 013156-18

First National Bank
501-503 w. st. Germain St.
51. Cloud Commercial Historic District
Stearns Co., Mn
Photographer! bemini Research
Nov., 1996
Mn Historical Society, 345 Kellogg Blud. W., St. Paul, Mn 55/100-1006
Looking NW