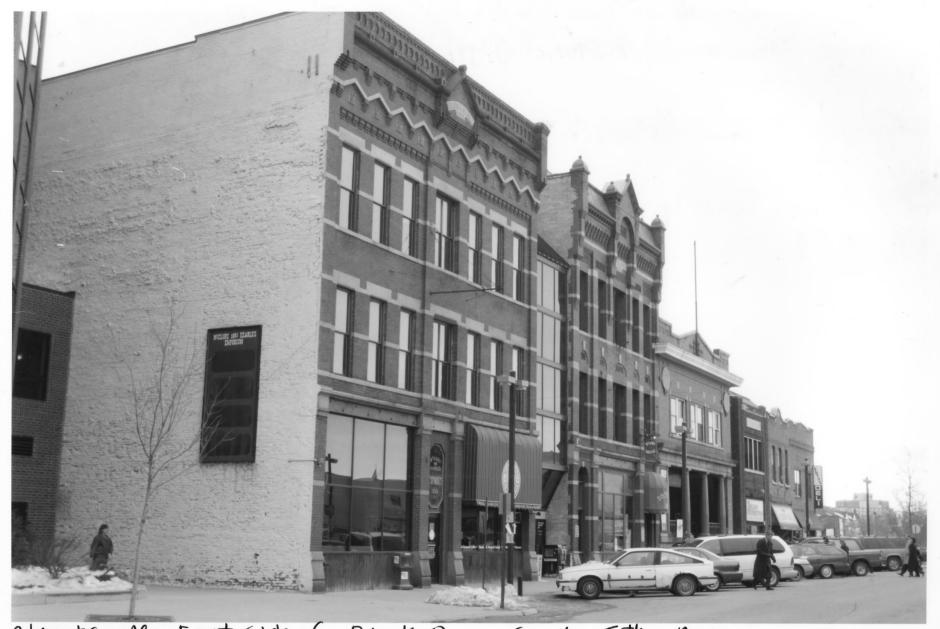

Looking JE

From the Collection of the MINNESOTA HISTORICAL SOCIETY

DO NOT REPRODUCE
WITHOUT WRITTEN PERMISSION

Streetscape, north side of 800 Block of St. Germain Street St. Cloud Commercial Historic District Stearns Co., Mn

013155- 2

Street Scape, North Side of 800 Block of St. Germain Street 0/3/55-2 St. Cloud Commercial Historic District Stearns Co., mn Photographer's bemini Research NOU., 1996 Inn Historical Society, 345 Kellogg Blud. W., St. Paul, Mn 55/102-1906 Looking hE