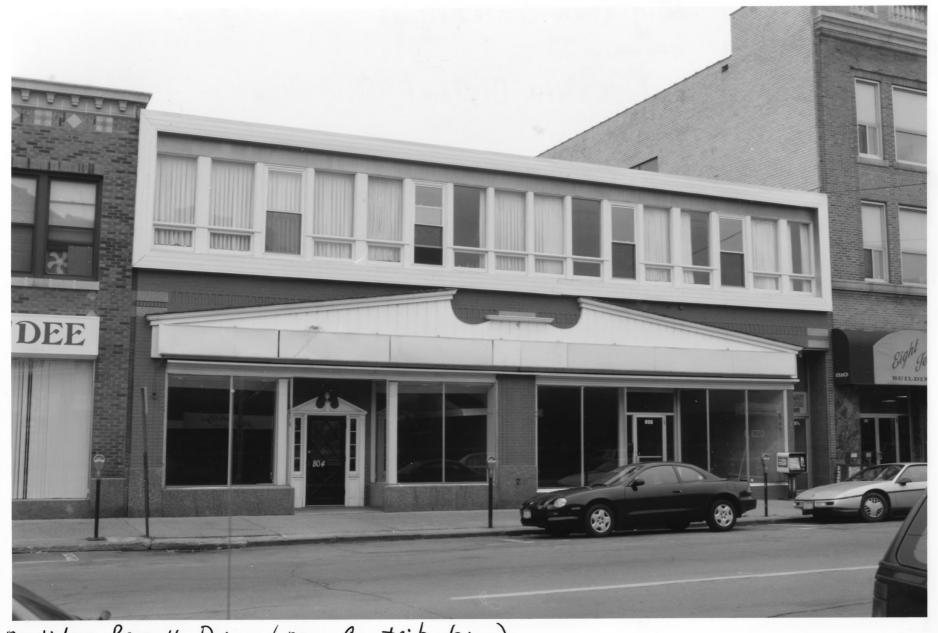

DO NOT REPRODUCE
WITHOUT WRITTEN PERMISSION

Molitor Rexall Drug (non-Contributing) 5t. Cloud Commercial Historic District Stearns Co., Mn 013159-12

Molitor Rexall Drug (non-Contributing)

804-808 W. St. Germain St.

St. Cloud Commercial Historic District

Steams Co., Imn

Pholographer! Gemini Research

Nov., 1996

Mn Historical Society, 345 Kellogg Blod. W., St. Paul, Mn 55102-1906

Looking S

From the Collection of the
MINNESOTA HISTORICAL SOCIETY