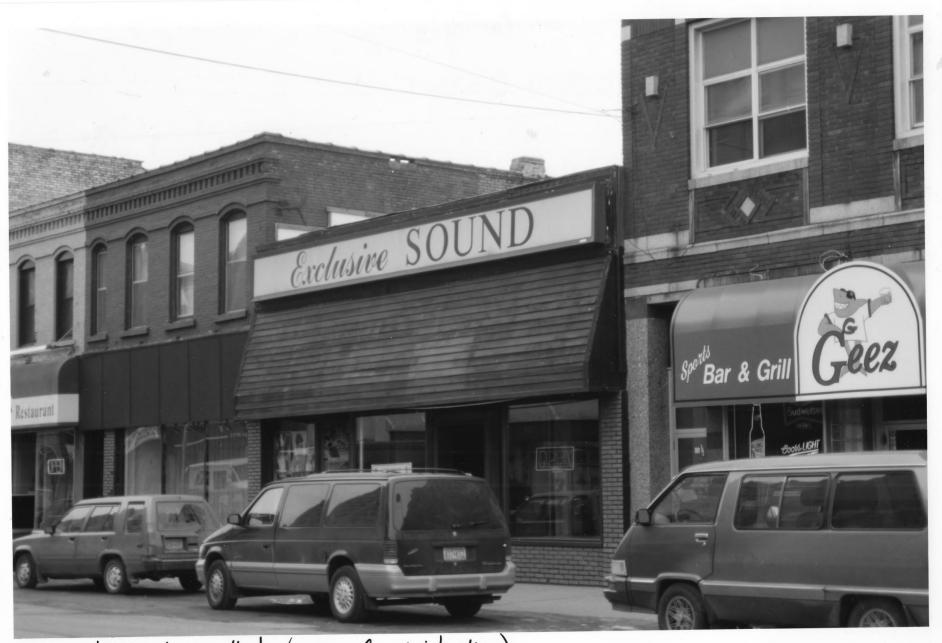

Looking nw

From the Collection of the MINNESOTA HISTORICAL SOCIETY

DO NOT REPRODUCE WITHOUT WRITTEN PERMISSION

Streetscape, north side of 700 Block of st. Germain St. St. Cloud Commercial Historic District Stearns Co., Mn 013159-3

Streetscape, northside of 700 Block of St. Germain 0/3159 - 3 Street St. Cloud Commercial Historic District Stearns Co., Min Photographer! Gemini ReSearch Mn Historical Society, 345 Kellogg Blod. W., St. Paul, mn55102-1906 Looking hE