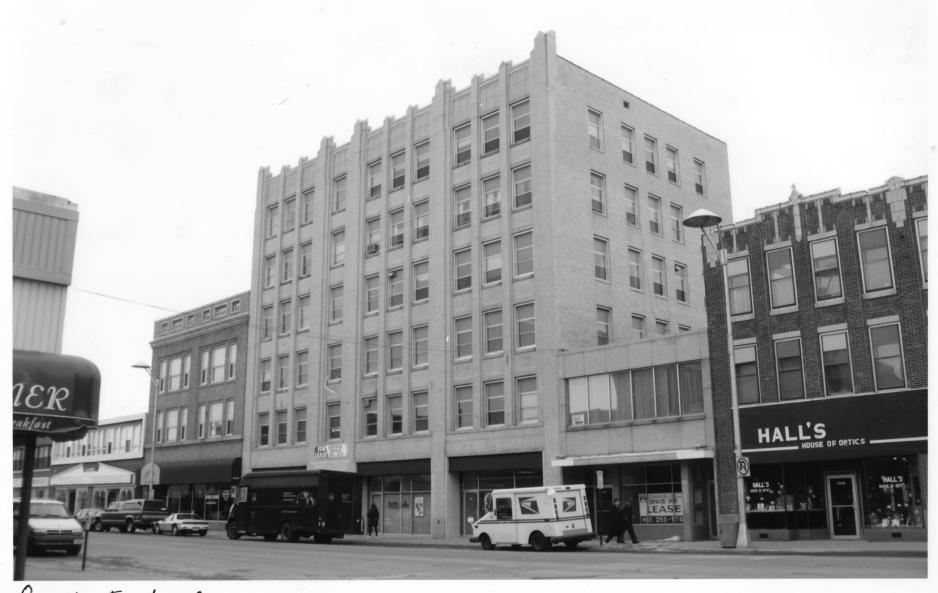

From the Collection of the MINNESOTA HISTORICAL SOCIETY

DO NOT REPRODUCE WITHOUT WRITTEN PERMISSION

American National Bank (non-Contributing) St. Cloud Commercial Historic District Stearns Co., MN 013153-10

American National Bank (non-Contributing)

700 W. St. bermain Street

St. Cloud Commercial Historic District

Stearns County, Inn

nov., 1996

Min Historical Society, 345 Kellogg Blvd. W., St. Paul, Mn 55107-1906.

Looking SW

From the Collection of the MINNESOTA HISTORICAL SOCIETY

DO NOT REPRODUCE WITHOUT WRITTEN PERMISSION

Edelbrock Brothers Boots & Shoes St. Cloud Commercial Historic District Stearns Co., Mn 013153-9