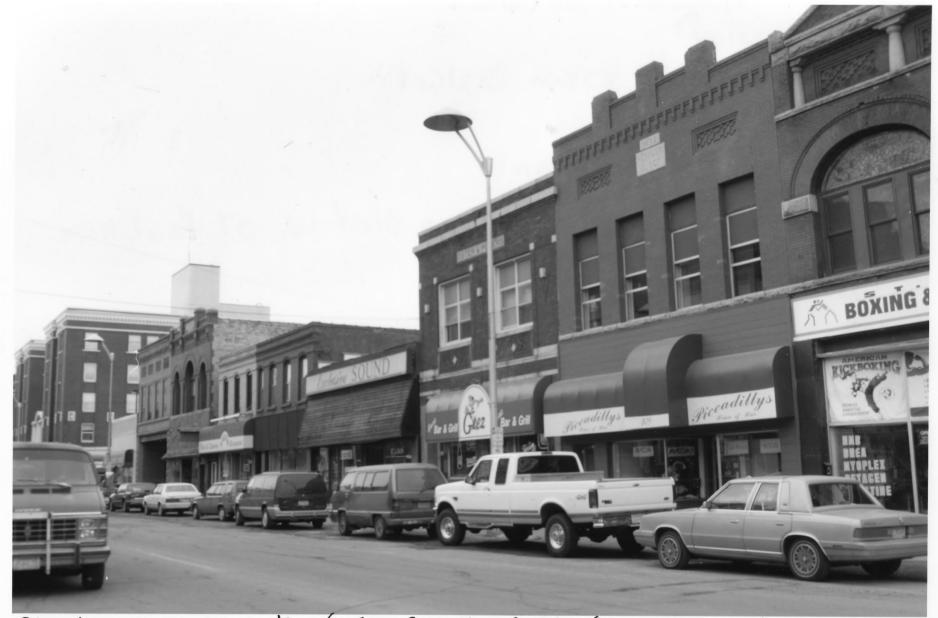

Looking SW

From the Collection of the MINNESOTA HISTORICAL SOCIETY

DO NOT REPRODUCE
WITHOUT WRITTEN PERMISSION

Stleetscape, south side of 700 Block of St. Germain Street St. Cloud Commercial Historic District Stearns Co., Mn 013154-15

Streetscape, south side of 700 Block, of St. Germain Street 0/3/54-15
St. Cloud Commercial Historic District
Stearns Co., Mn

Photographer. Gemini Research
NOU., 1996
Inn Historical Society, 345 Kellogg Blod. W., St. Paul, Mn 55/02-1906
Looking SW