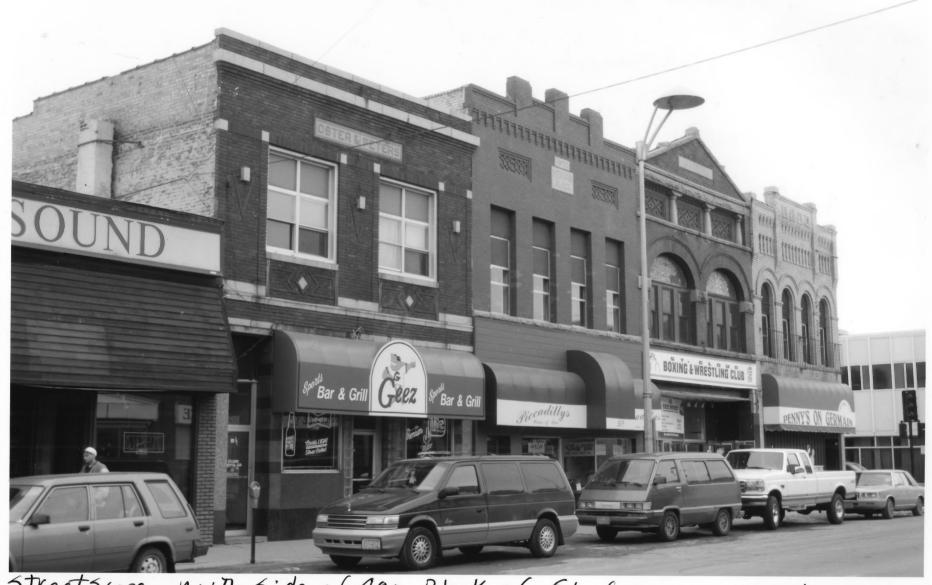

From the Collection of the MINNESOTA HISTORICAL SOCIETY

DO NOT REPRODUCE WITHOUT WRITTEN PERMISSION

Streetscape, northside of 800 Block of St. Germain Street St. Cloud Commercial Historic District Stearns Co., mn 013155-1

Stieetscape, noiThside of 800 Block of

5t. Germain Street

5t. Cloud Commercial Historic District

Stearns Co., mn

Photographer'. Gemin: Research

NOU., 1996

mn Historical Society, 345 Kellogg Blvd. W., St. Paul, Mn 55102-1906

Looking nw

From the Collection of the MINNESOTA HISTORICAL SOCIETY

DO NOT REPRODUCE WITHOUT WRITTEN PERMISSION

Streetscape, north side of 700 Block of st. Germain St. St. Cloud Commercial Historic District Stearns Co., Mn 013159-3