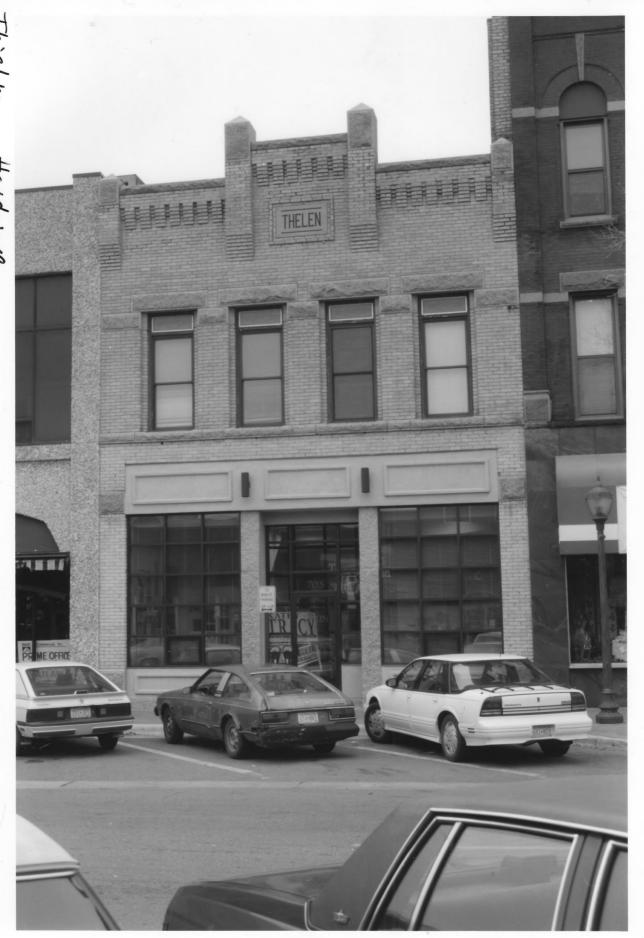

M. Lahr Building 5+: Cloud Commercial Historic District 5+larns Co., Mn 013154-10

M. Lahr Building 601-605 W. St. Germain street St. Cloud Commercial Historic District Stearns Co., Mn Photographer: Gemini Research Nov., 1996

Mn Historical Society, 345 Kellogg Blvd. W., St. Paul, Mn 5,5102-A06 Looking NW

From the Collection of the MINNESOTA HISTORICAL SOCIETY

DO NOT REPRODUCE WITHOUT WRITTEN PERMISSION NOTICE
This material may be protected by Copyright Law.
(Title 17 U.S. Code)

013154-10

Edel brock Grocery and Puff Bakery (non-contributing) 5t. Cloud Commercial Historic District Stearns Co., mn 013161-17

Edelbrock Grocery and Patt Bakery (non-contributing) 0/3/6/-17
607-609 W. St. Germain St.
St. Cloud Commercial Historic District
Stearns Co., Mn
Photographer! bemini Research
NOU., 1996
Mn Historical Society, 345 Kellogg Blud W., St. Paul, Mn 55108-1906
Looking N