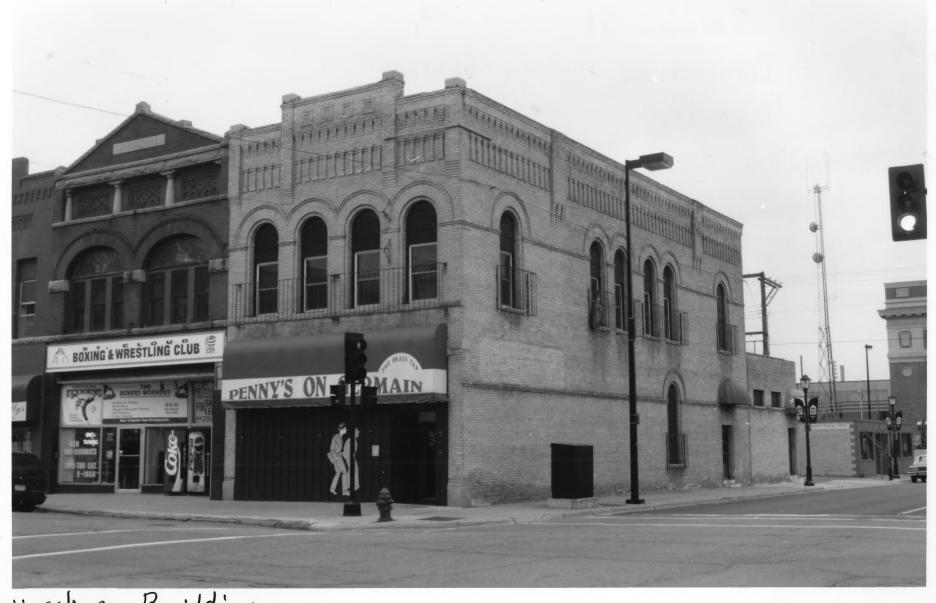

DO NOT REPRODUCE WITHOUT WRITTEN PERMISSION

From the Collection of the MINNESOTA HISTORICAL SOCIETY

Mitchell - Metzroth Building 5t. Cloud Commercial Historic District Stearns Co., Mn 113158-8

Mitchell-Met210Th Building

11-17 5th. Ave. 50.

5t. Cloud Commercial Historic District

Stearns Co., Thin

Photographer! Gemini Research

hov., 1996

Min Historical Society, 345 Kellogg Blvd. W., 5t. Paul, Min 55102-1906

Looking hw

From the Collection of the MINNESOTA HISTORICAL SOCIETY