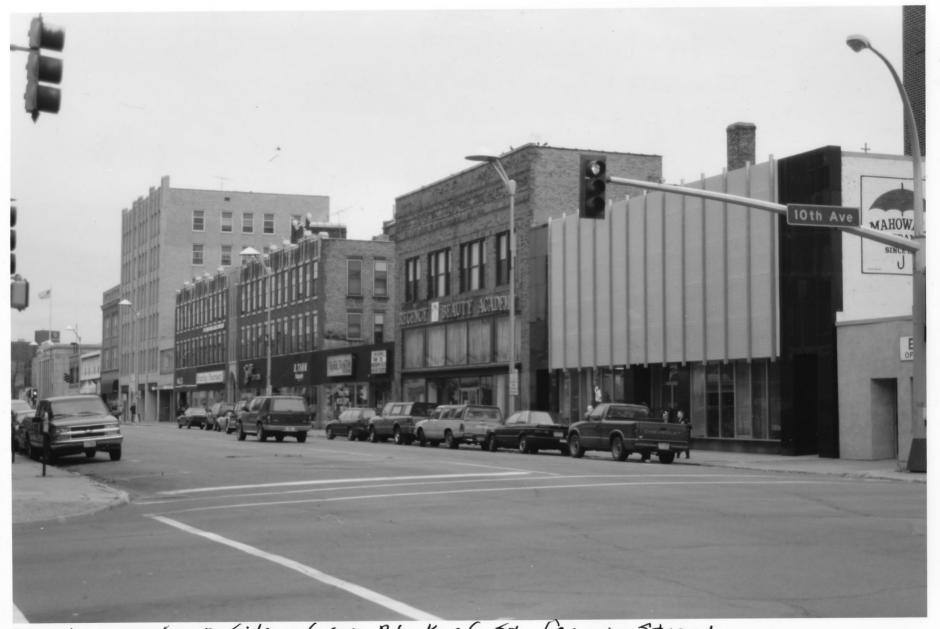

Streetscape, north side of 900 Block of St bermainstreet 0/3/56-/ St Cloud Commercial Historic District Stearns Co., Mn Photographer! Gemini Research Nov., 1996 Inn Historical Society, 345 Kellogg Blud-W., 5t. Paul, Mn 55100-Mob Looking NW

From the Collection of the MINNESOTA HISTORICAL SOCIETY

DO NOT REPRODUCE
WITHOUT WRITTEN PERMISSION

Streetscape, horth Side of 900 Block of St. Germain Street St. Cloud Commercial Historic District Stearns Co., Mn 013160-9

Streetscape, north Side of 900 Block of 013160 - 9 St. Germain Street St. Cloud Commercial Historic District Stearns Co., Mn Photographer' Gemini Research 100., 1996 Mou., i ...
mn Historical Society, 345 Kellogg Blud. W., 5t. Paul, Inn 55/02-1906 Looking nE