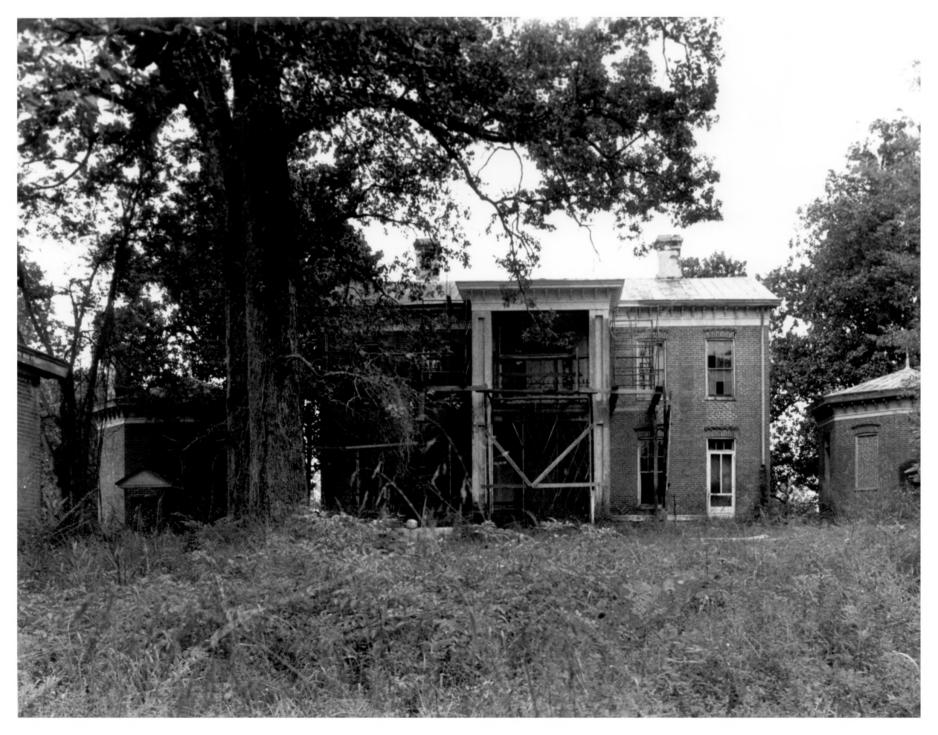

## AUG 29 1977 > E OCT 18 1977

PHOTO NO.  $2\frac{1}{2}$  EVERGREEN PLANTATION Vicinity of Grenada, Grenada County, Mississippi Elizabeth P. Reynolds Mississippi Department of Archives and History September, 1975 Rear elevation, looking east