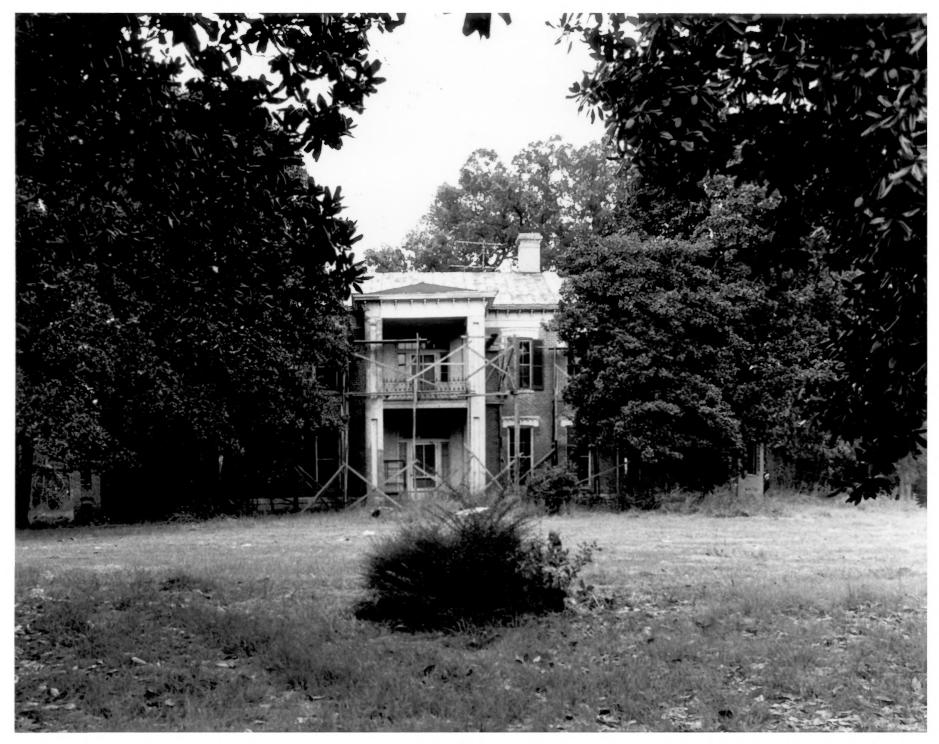

- PHOTO NO. 1<sup>4/3</sup> EVERGREEN PLANTATION Vicinity of Grenada, Grenada County, Mississippi Elizabeth P. Peypolds
- Elizabeth P. Reynolds
- Mississippi Department of Archives
  - and History
- September, 1975
- View of west (front) elevation