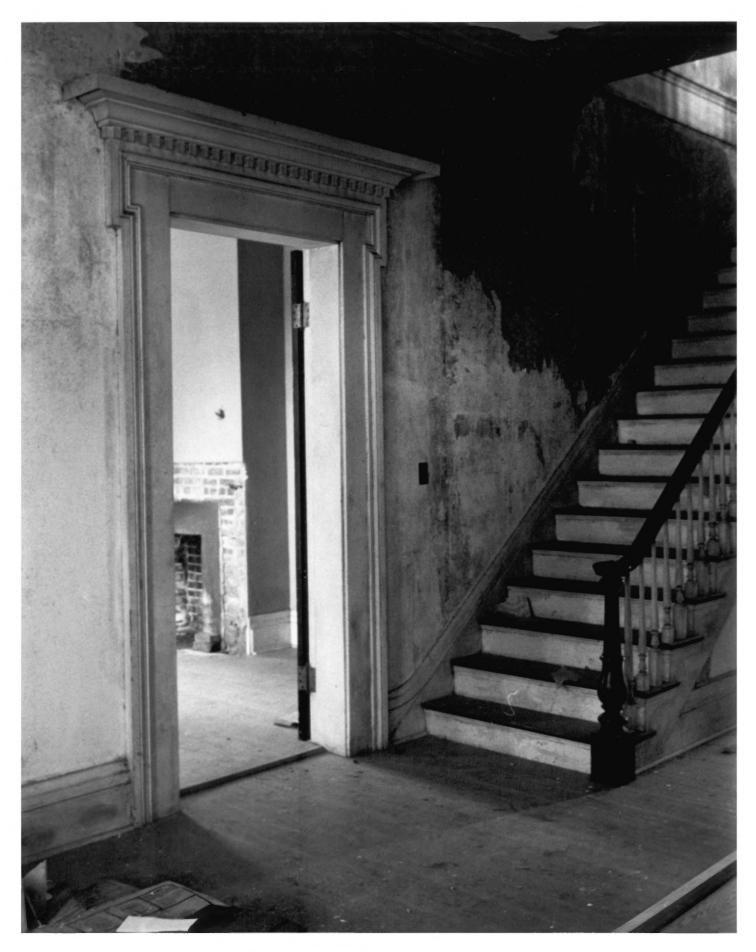

## AUG 29 1977

Do & OCT 1 8 1977

PHOTO NO.  $3^{4}$  EVERGREEN PLANTATION Vicinity of Grenada, Grenada County, Mississippi Elizabeth P. Reynolds Mississippi Department of Archives and History September, 1975 View of stair and typical interior door treatment, from southwest AUG 29 1977 OCT 13 1977 DIE