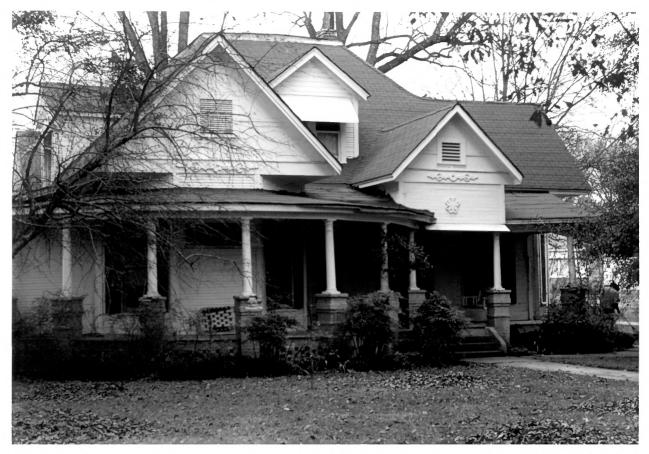

CARROLLTON HISTORIC DISTRICT Carrollton, Carroll County, Mississippi Mary McCahon Shoemaker NOV 2 7 1978 February, 1978 Mississippi Department of Archives and History Loving-Bingham House (48); view from the southwest