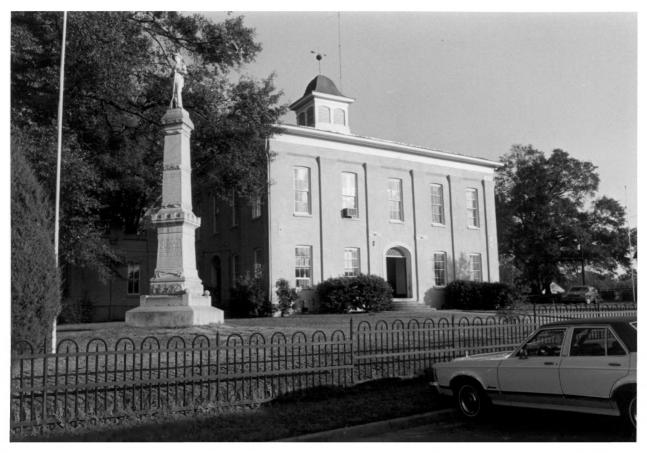

#### NOV 27 1978

CARROLLTON HISTORIC DISTRICT Carrollton, Carroll County, Mississippi Mary McCahon Shoemaker February, 1978 Mississippi Department of Archives and History Carroll County Courthouse, Carrollton (16); view from the northwest NOV 2 7 1978 SFP 251978