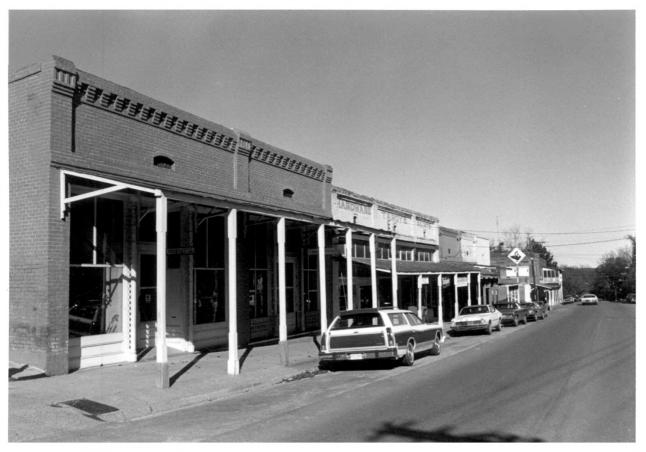

CARROLLTON HISTORIC DISTRICT SEP 25 1978 Carrollton, Carroll County, Mississippi Mary McCahon Shoemaker February, 1978 Mississippi Department of Archives and History Commercial Duplex (17); Horne-Tardy Stores (18); and Commercial Duplex (19); west side of 600 block of Lexington Street; view from the southeast