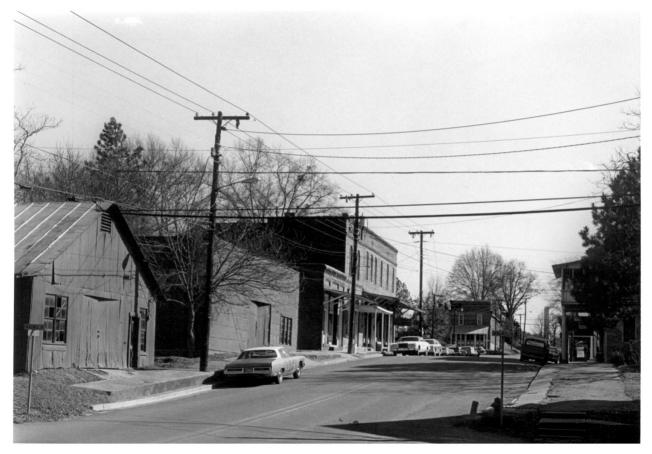

CARROLLTON HISTORIC DISTRICT SEP 2 3 1978 Carrollton, Carroll County, Mississippi Mary McCahon Shoemaker NOV 2 7 1978 February, 1978 Mississippi Department of Archives and History Gee Barns (28); Conservative Office (27); People's Bank Building (26); and Gee Stores (25); east side 700 block Lexington Street; view from the northwest