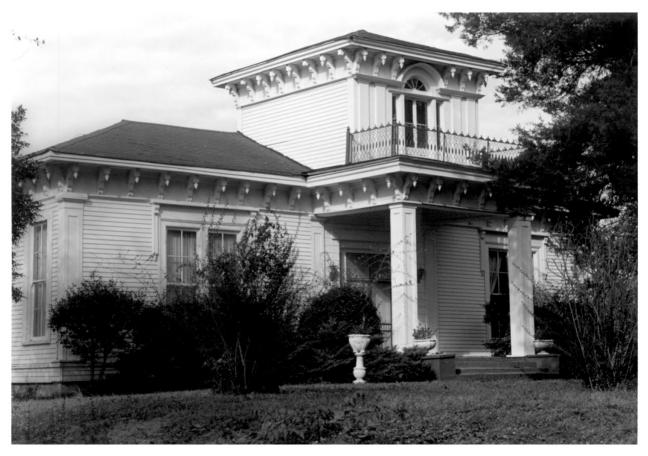

### SEP 2 5 1978

CARROLLTON HISTORIC DISTRICT Carrollton, Carroll County, Mississippi Mary McCahon Shoemaker NOV 2 7 1978 February, 1978 Mississippi Department of Archives and History Somerville House (35); view from the east