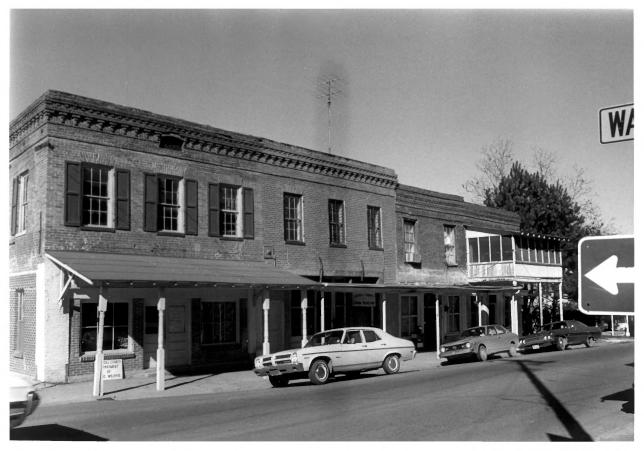

CARROLLTON HISTORIC DISTRICT SEP 2 5 1978 Carrollton, Carroll County, Mississippi Mary McCahon Shoemaker February, 1978 Mississippi Department of Archives and History Ray's Corner (22) and Bingham Stores (23): west side of 700 block of Lexington Street; view from the southeast NOV 2 7 1978