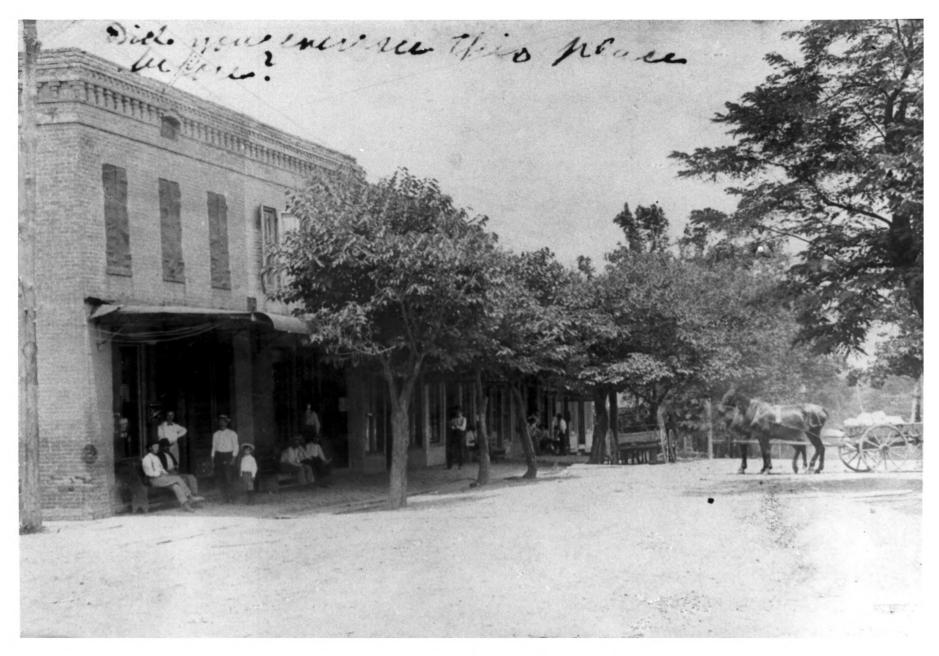

SEP 2 5 1978 CARROLLTON HISTORIC DISTRICT Carrollton, Carroll County, Mississippi Unknown NOV 2 7 1978 Ca. 1900 Mississippi Department of Archives and History Northwest corner of Lexington and Washington streets, looking north. Reproduced by courtesy of Mrs. Laurence Bibus, Carrollton, Mississippi.