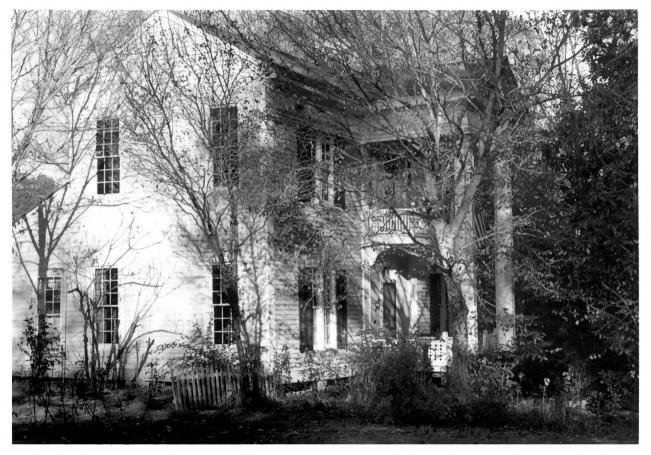

### SEP 2 5 1978

CARROLLTON HISTORIC DISTRICT Carrollton, Carroll County, Mississippi Mary McCahon Shoemaker NOV 2 7 1978 February, 1978 Mississippi Department of Archives and History Somerville House (35); view from the east