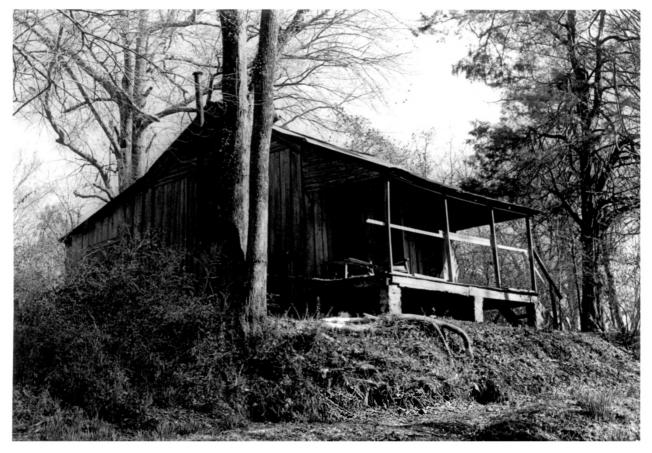

CARROLLTON HISTORIC DISTRICT Carrollton, Carroll County, Mississippi Mary McCahon Shoemaker NOV 2 7 1978 February, 1978 Mississippi Department of Archives and History Willie Chandler's Cabin (61); view from the northeast