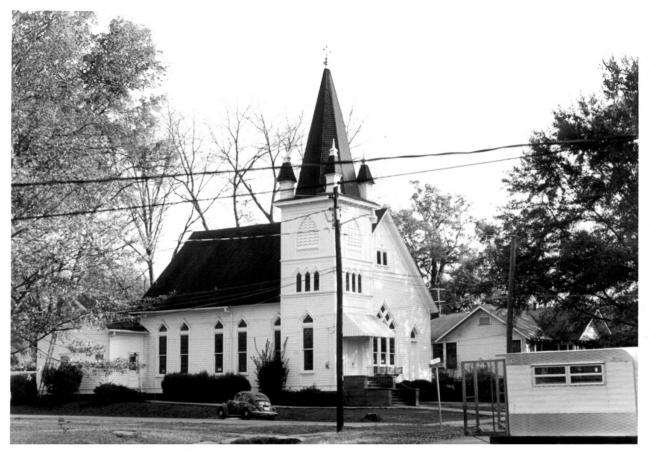

#### NOV 2 7 1978 SEP 2 5 1978

CARROLLTON HISTORIC DISTRICT Carrollton, Carroll County, Mississippi Mary McCahon Shoemaker February, 1978 Mississippi Department of Archives and History Carrollton Presbyterian Church (10); view from the northwest NOV 2 7 1978 SEP 251978