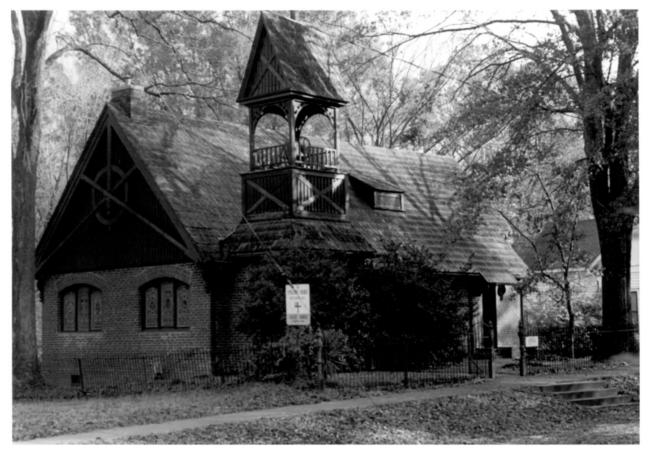

- CARROLLTON HISTORIC DISTRICT
- Carrollton, Carroll County, Mississippi
- Mary McCahon Shoemaker
- February, 1978
- Mississippi Department of Archives
  - and History
- Grace Episcopal Church (43); view from the southwest