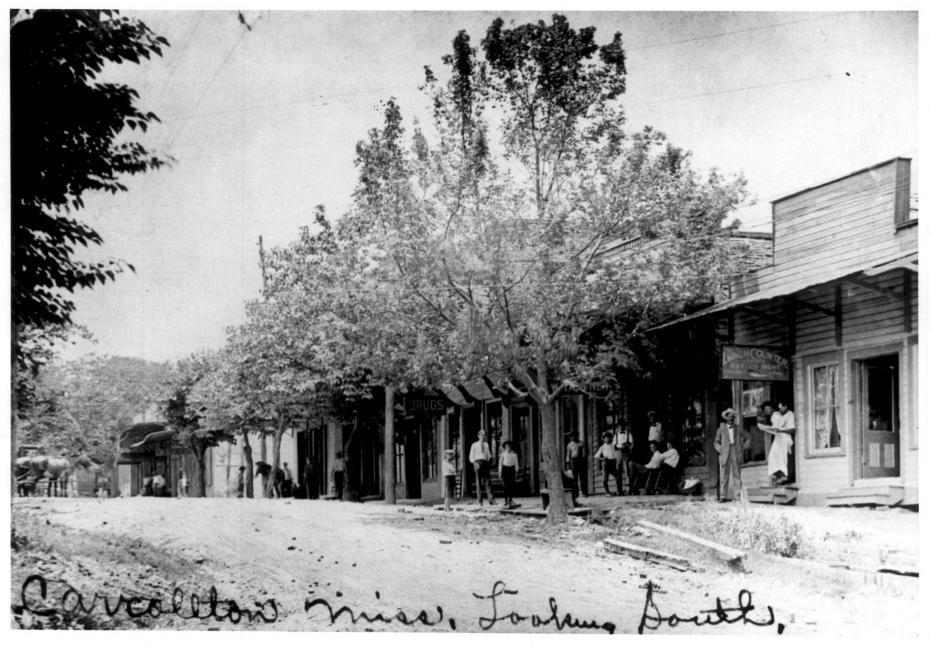

# CARROLLTON HISTORIC DISTRICT SEP 2 5 1978

- Carrollton, Carroll County, Mississippi Unknown
- Ca. 1900
- Mississippi Department of Archives and History
- West side of Lexington Street, looking south. Reproduced by courtesy of Mrs. Laurence Bibus, Carrollton, Mississippi.