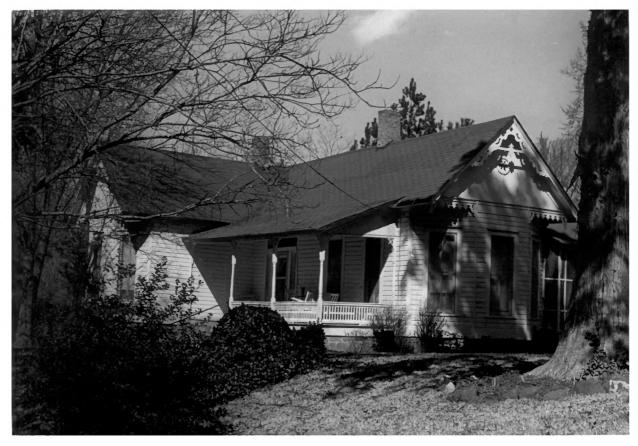

CARROLLTON HISTORIC DISTRICT Carrollton, Carroll County, Mississippi Mary McCahon Shoemaker February, 1978 Mississippi Department of Archives and History Old Methodist Parsonage (5); view from the southwest NOV 2 7 1978 SEP 2 5 1978