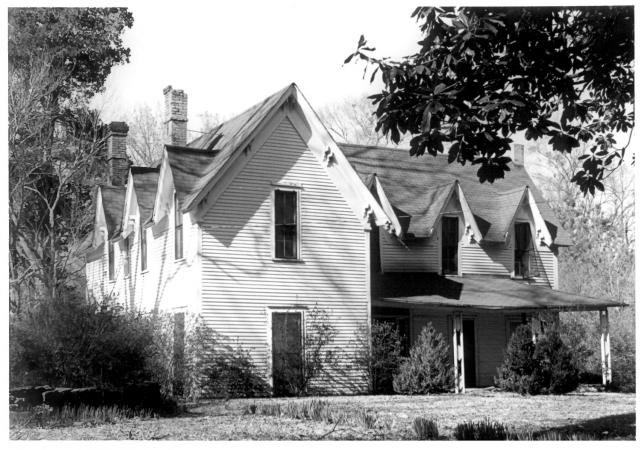

- CARROLLTON HISTORIC DISTRICT
- Carrollton, Carroll County, Mississippi
- Mary McCahon Shoemaker
- February, 1978
- Mississippi Department of Archives
  - and History
- Grace Episcopal Church (43); view from the southwest