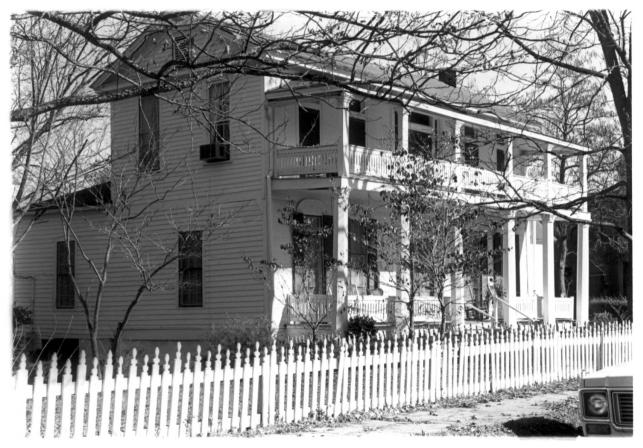

CARROLLTON HISTORIC DISTRICT Carrollton, Carroll County, Mississippi Mary McCahon Shoemaker February, 1978 Mississippi Department of Archives and History Old Methodist Parsonage (5); view from the southwest NOV 2 7 1978 SEP 2 5 1978