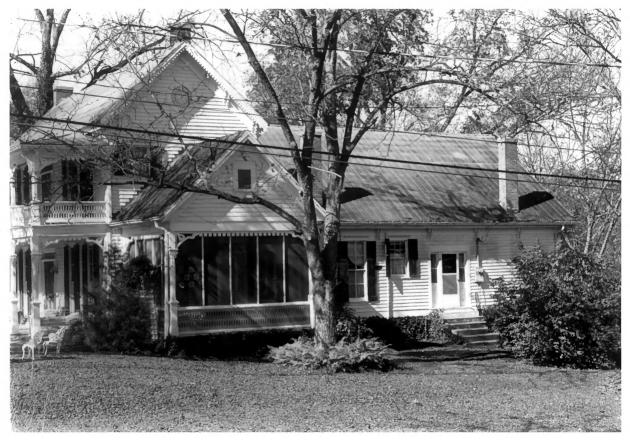

- CARROLLTON HISTORIC DISTRICT SEP 2 5 19/8
- Carrollton, Carroll County, Mississippi
- Mary McCahon Shoemaker February, 1978

- NOV 2 7 1978
- Mississippi Department of Archives and History
- Sanders-Norquist House/ Hayne Hall (58); view from the southwest