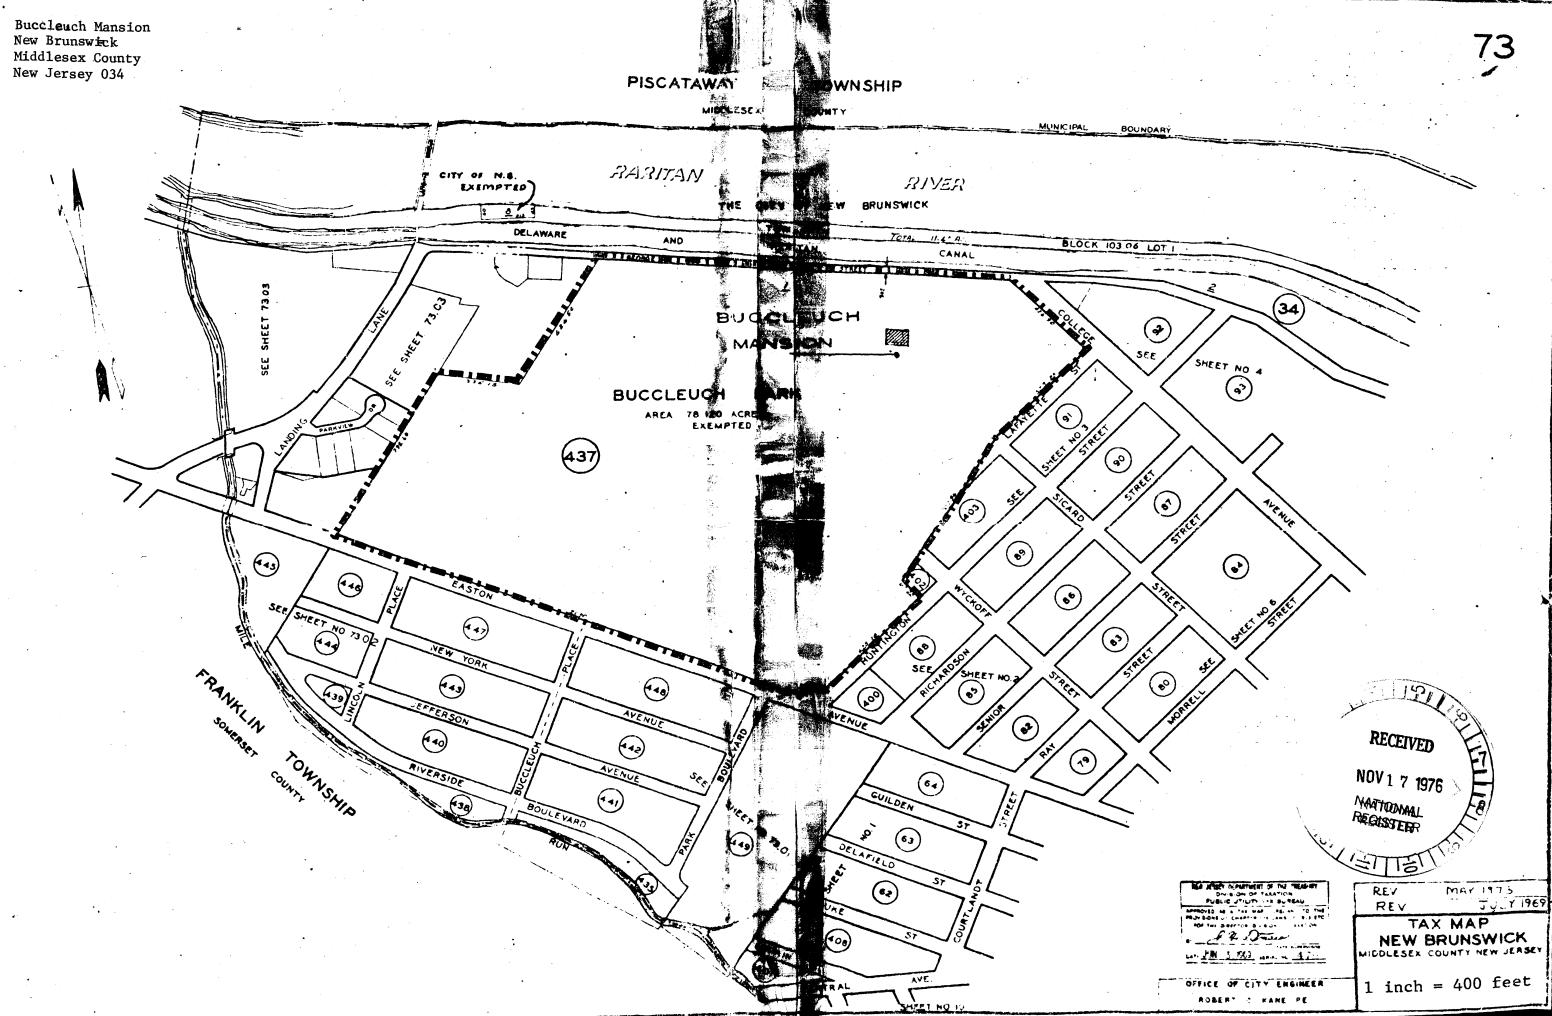

#### NATIONAL REGISTER OF HISTORIC PLACES INVENTORY -- NOMINATION FORM **DATE ENTERED** APR 1 3 1977 SEE INSTRUCTIONS IN HOW TO COMPLETE NATIONAL REGISTER FORMS TYPE ALL ENTRIES -- COMPLETE APPLICABLE SECTIONS 1 NAME \*\* HISTORIC The White House; or White House Farm AND/OR COMMON use their Buccleuch Mansion LOCATION **STREET & NUMBER** Buccleuch Park 200 College Avenue NOT FOR PUBLICATION CITY, TOWN CONGRESSIONAL DISTRICT New Brunswick **VICINITY OF** 15th COUNTY CODE STATE CODE 34 Middlesex New Jersey 023 CLASSIFICATION **CATEGORY OWNERSHIP PRESENT USE** STATUS X\_\_PUBLIC \_DISTRICT \_OCCUPIED **X**MUSEUM \_AGRICULTURE \_XBUILDING(S) X\_UNOCCUPIED \_\_PRIVATE X PARK \_COMMERCIAL \_\_STRUCTURE BOTH \_\_WORK IN PROGRESS \_\_EDUCATIONAL \_\_PRIVATE RESIDENCE \_\_SITE **PUBLIC ACQUISITION ACCESSIBLE** \_\_ENTERTAINMENT \_\_RELIGIOUS ...OBJECT X\_YES: RESTRICTED \_IN PROCESS ....GOVERNMENT \_\_SCIENTIFIC \_\_BEING CONSIDERED \_\_YES: UNRESTRICTED \_\_INDUSTRIAL \_\_TRANSPORTATION \_\_NO \_\_MILITARY \_\_OTHER OWNER OF PROPERTY NAME City of New Brunswick STREET & NUMBER City Hall, 78 Bayard Street STATE CITY, TOWN New Brunswick VICINITY OF New Jersey LOCATION OF LEGAL DESCRIPTION Middlesex County Records Office, 6th floor COURTHOUSE. Middlesex County Administration Building REGISTRY OF DEEDS, ETC. STREET & NUMBER John F. Kennedy Square, Bayard Street STATE CITY, TOWN New Brunswick, New Jersey 08901 REPRESENTATION IN EXISTING SURVEYS New Jersey Historic Sites Inventory Historic American Buildings Survey (HABS-NJ-22) DATE 1942 XFEDERAL XTATE \_COUNTY \_LOCAL 1975 of Environmental Protection, P.O. Box 1420 DEPOSITORY FOR Dept. of Environmental Florescape, Division of Prints and Photographs, Library of Congress