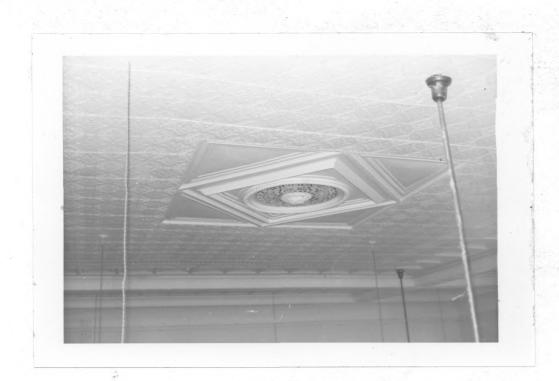

The first floor has a large fover with staircase and halls leading off from the entry in a Y shaped plan. In the courtroom the pressed metal ceiling is of an ornate design. Some of the old four blade fans still are suspended from the ceiling as are bare light bulbs that hang from a single cord. The litigation section is unusually large; the wooden bench is simple and given dignity by a plain entablature and engaged Corinthian columns behind it.

PAGE 3FEB 2 9 1980

NATIONAL REGISTER

COURTROOM

DETAIL - PRESSED METAL COURTROOM CEILING