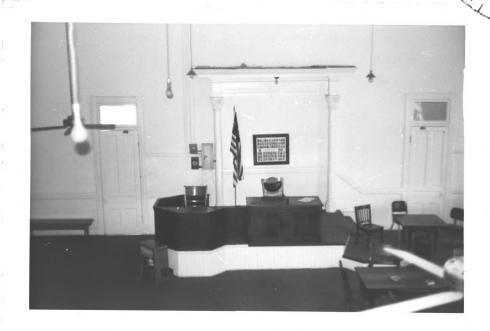

The first floor has a large fover with staircase and halls leading off from the entry in a Y shaped plan. In the courtroom the pressed metal ceiling is of an ornate design. Some of the old four blade fans still are suspended from the ceiling as are bare light bulbs that hang from a single cord. The litigation section is unusually large; the wooden bench is simple and given dignity by a plain entablature and engaged Corinthian columns behind it.

PAGE 3FEB 2 9 1980

NATIONAL REGISTER

COURTROOM

DETAIL - PRESSED METAL COURTROOM CEILING