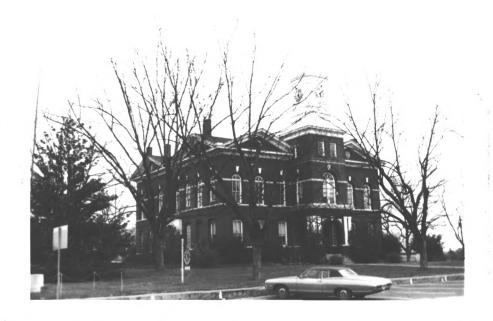

This two story, painted brick courthouse has a compact exterior with four gabled pavilions. The clock tower projects from the structure and a large round arch focuses attention on the front facade entry. The top of the clock tower, damaged in a cyclone, has been replaced by a much smaller one in no way resembling the original. The windows on the first floor are segmentally arched, those on the second floor are round arched with ornamental keystones. Some of the chimneys remain.