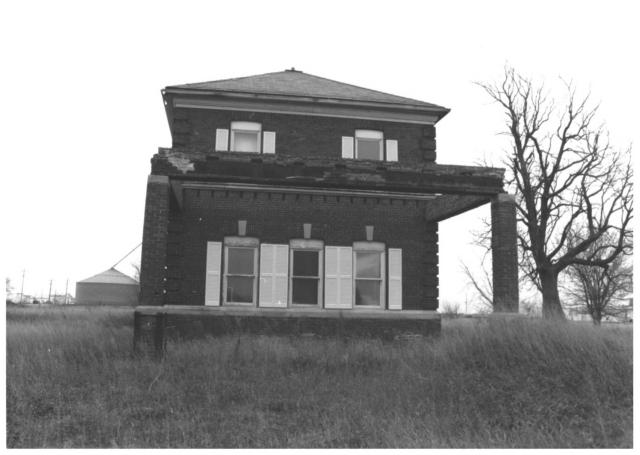

Chicago & North Western Passenger Depot -- Lake City Front Street Lake City, Iowa T.A. Cunning, Photographer Taken 11-24-89 Negatives located at State Historical Society of Iowa Looking NW