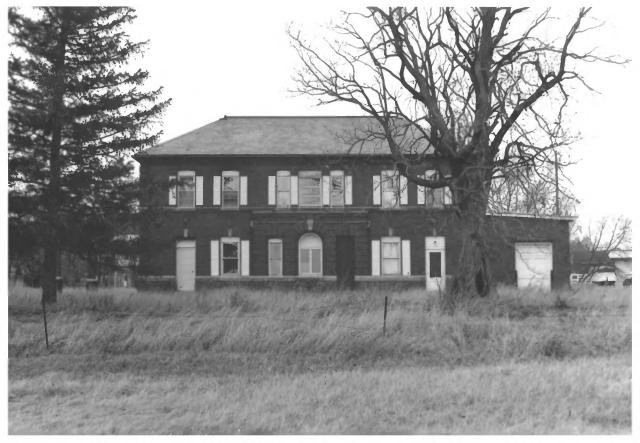

Chicago & North Western Passenger Depot -- Lake City Front Street Lake City, Iowa T. A. Cunning, Photographer Taken 11-29-89 Negatives located at State Historical Society of Iowa

Chicago & North Western Passenger Depot - - Lake City Front Street Lake City, Iowa Kebecca Conard, Photographer Taken 11-24-89 Negatives located at State Historical Society of Iowa