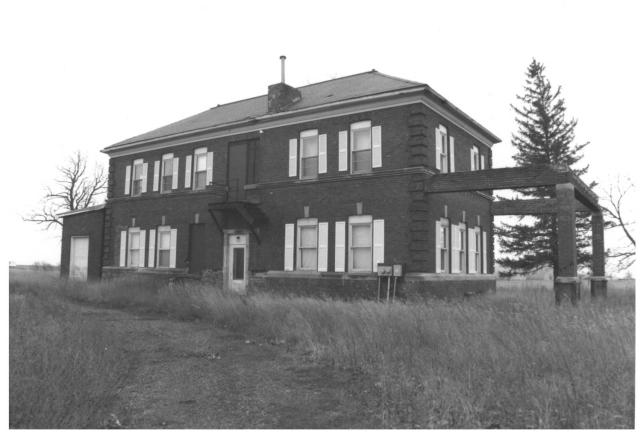

Looking SE

Chicago & North Western Passenger Depot -- Lake City Front Street Lake City, Iowa T. A. Cunning, Photographer Taken 11-24-89 Negatives located at state Historical Society of Towa

Looking NW

Chicago & North Western Passenger Depot -- Lake City Front Street Lake City, Iowa Rebera Comord, Photographer Taken 11-24-89 Negatives located at State Historical Society of Iowa Looking E