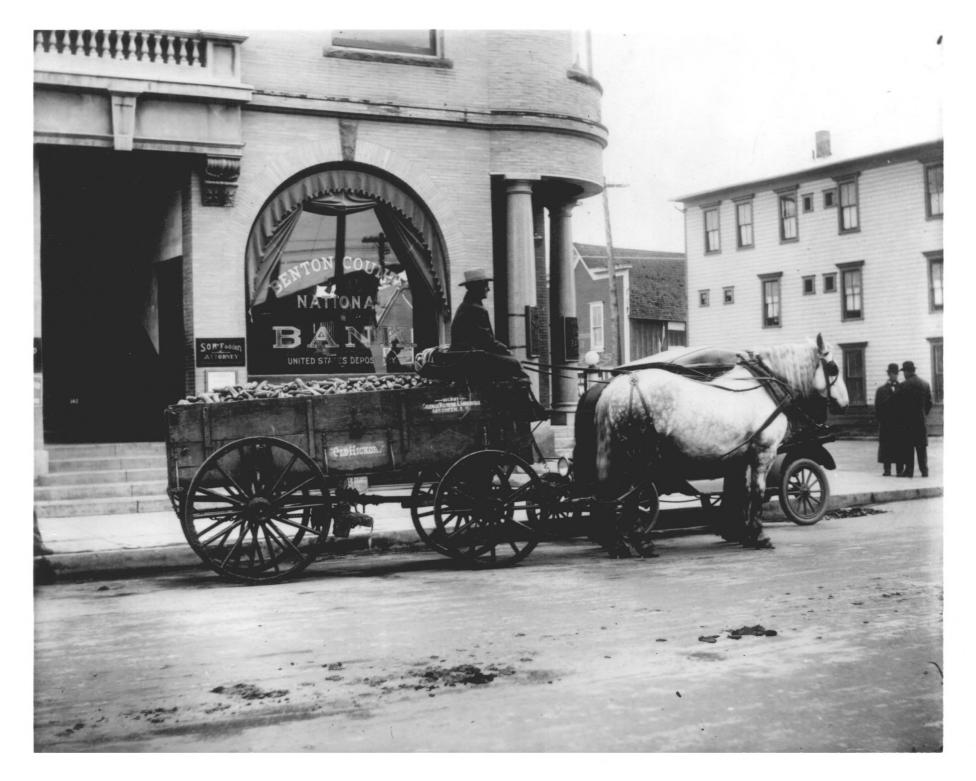

# 51712

Benton County State Bank Building Corvallis, Benton County, Oregon

5 of 12 Historic view, ca. 1910 Note basement openings. Main floor was lowered between 1920 and 1925. Oregon State University

Library Corvallis, OR 97330