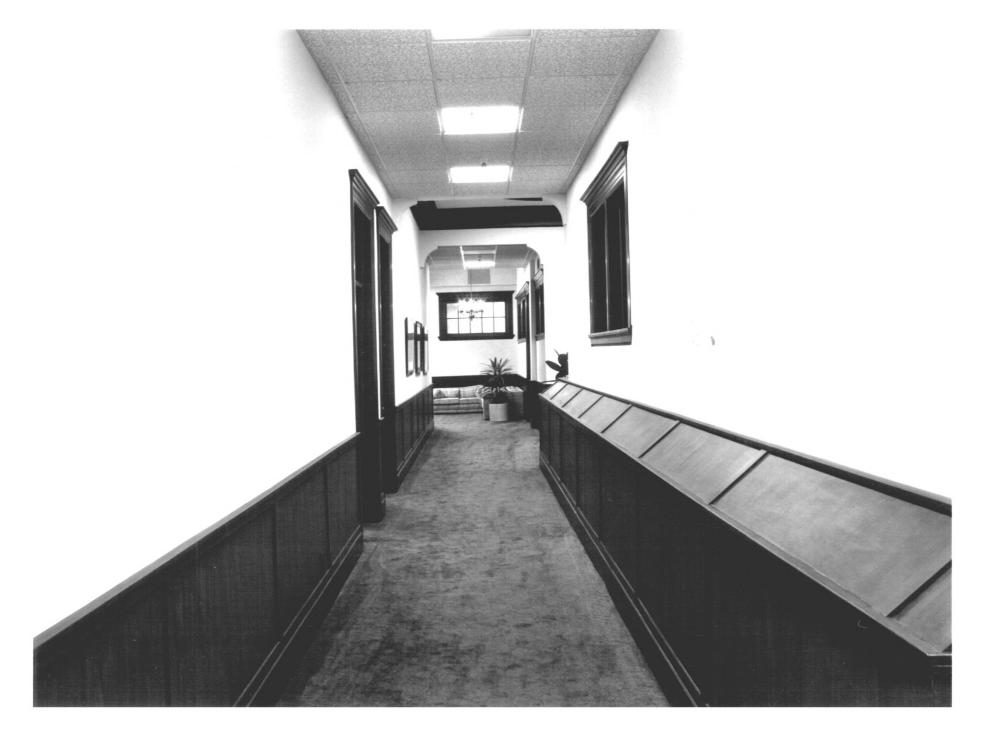

MAR 7 1979

Benton County State Bank Building Corvallis, Benton County, Oregon

12 of 12 Rehabilitated second story hallway (looking east), showing restoration of wainscoting and moldings; preservation of

existing window and door trim.