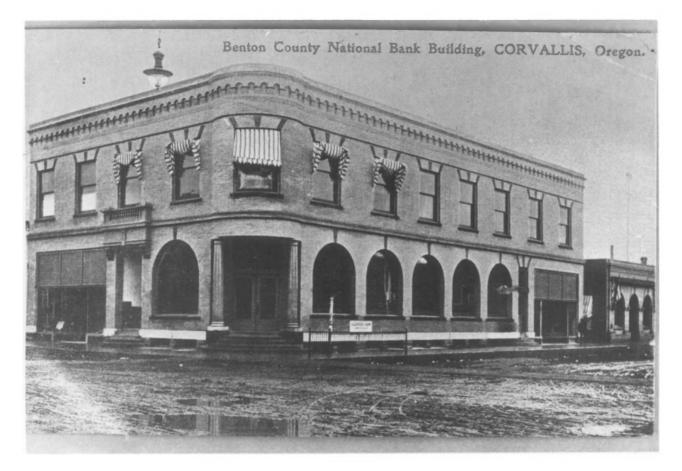

fron tinted postcard Benton County State Bank Building 1) Benton County State Bank 2) Corvallis, Oregon Building 3) unknown Corvallis, Benton County, 4) MAR 7 1909 1979 Oregon 5) unknown 6) from Southwest corner of 2 nd and Madison Streets. 1 of 12 7) Historic postal card, view ca. 1909 copy of a tinted postcard printed in Germany West and South faces showing 1979 FEB 5 original ground story outer end bay treatment and corner bay entry. Noduced Whed - 191 Wallace C. Weltzin Horner Museum Oregon State University Corvallis, OR 97330