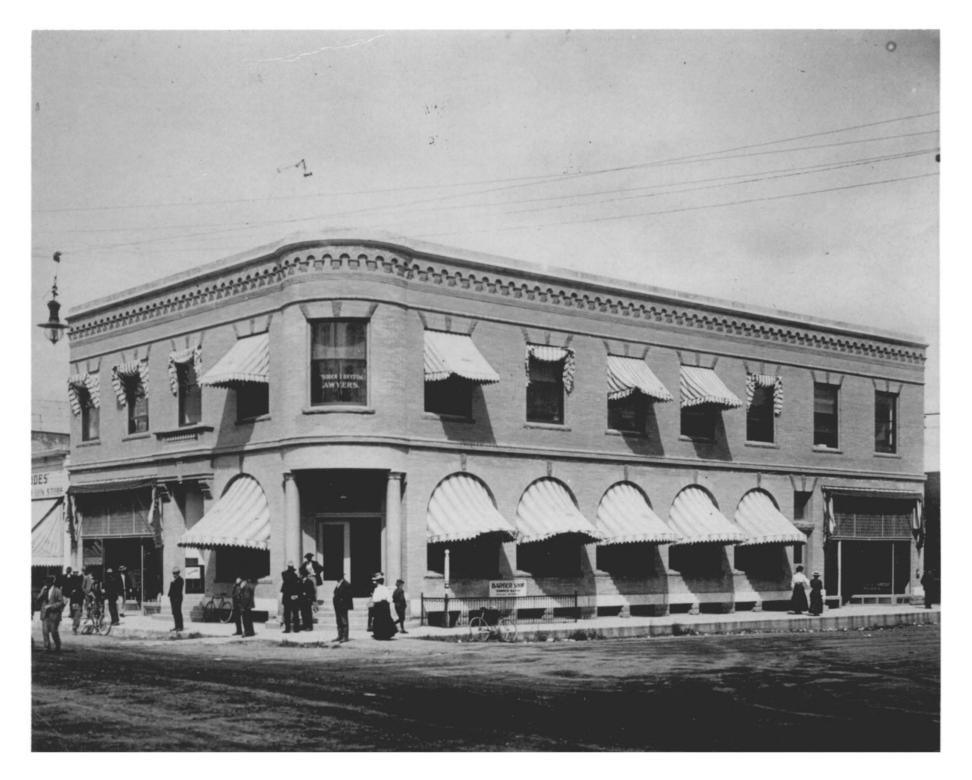

fron tinted postcard Benton County State Bank Building 1) Benton County State Bank 2) Corvallis, Oregon Building 3) unknown Corvallis, Benton County, 4) MAR 7 1909 1979 Oregon 5) unknown 6) from Southwest corner of 2 nd and Madison Streets. 1 of 12 7) Historic postal card, view ca. 1909 copy of a tinted postcard printed in Germany West and South faces showing 1979 FEB 5 original ground story outer end bay treatment and corner bay entry. Noduced Whed - 191 Wallace C. Weltzin Horner Museum Oregon State University Corvallis, OR 97330