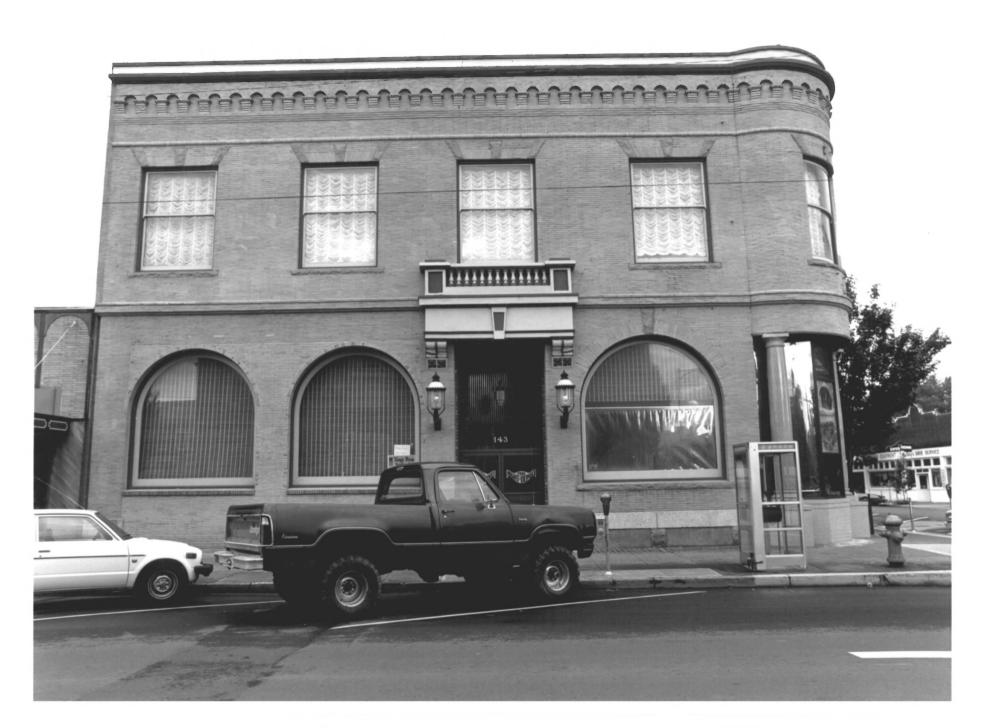

Benton County State Bank Building Corvallis, Benton County, Oregon FEB 5 1979

2 of 12 West elevation, showing remodeled outer end bay treatment and conversion of corner bay entry to window.

(Steps were removed from corner ca. 1920-1925.)