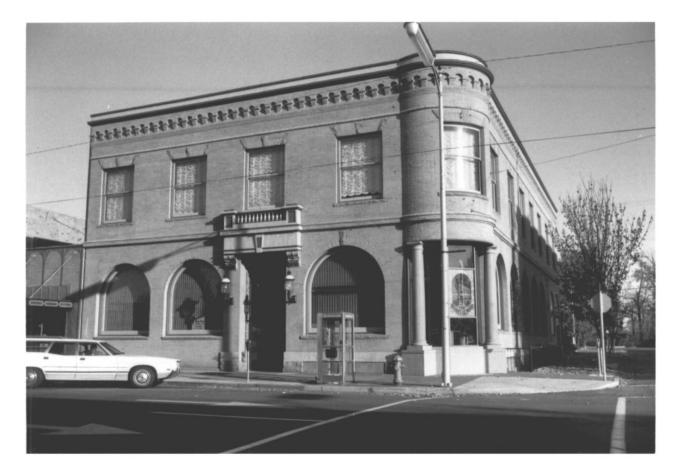

Benton County State Bank Building Corvallis, Benton County, Oregon FEB 5 1979

2 of 12 West elevation, showing remodeled outer end bay treatment and conversion of corner bay entry to window.

(Steps were removed from corner ca. 1920-1925.)

## MAR 7 1979

State Historic Preservation Office photo 1978 Salem OR 97310

Benton County State Bank Building Corvallis, Benton County, Oregon FEB 5 1879

3 of 12 MAR 7 1979 West and south elevations, showing remodeled outer end bays and corner bay treatment.