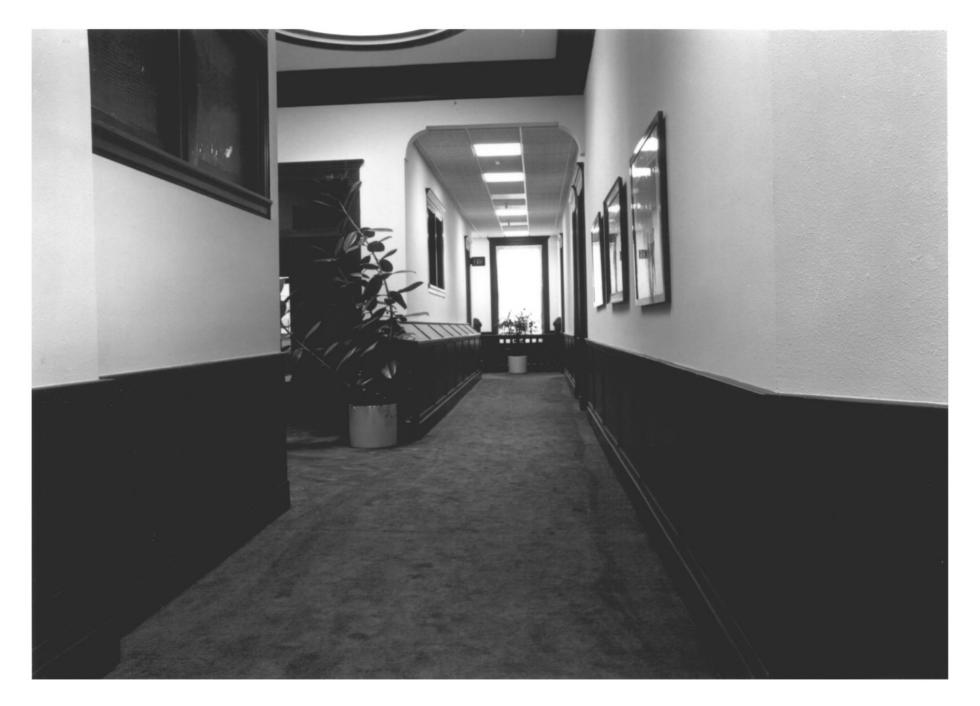

Benton County State Bank Building Corvallis, Benton County, Oregon

10 of 12 East (rear) elevation on alleyway.

```
    Benton County State Bank Building
    Corvallis, Oregon
    Jeff Goldner, Sun Star photographers
    September, 1978
    6)
    interior view of hall in second floor.
```

MAK 7 1879

Benton County State Bank Building Corvallis, Benton County, Oregon

11 of 12
Rehabilitated second story
hallway (looking West) showing
restoration of wainscoting,
ceiling and skylight molding;
preservation of existing window