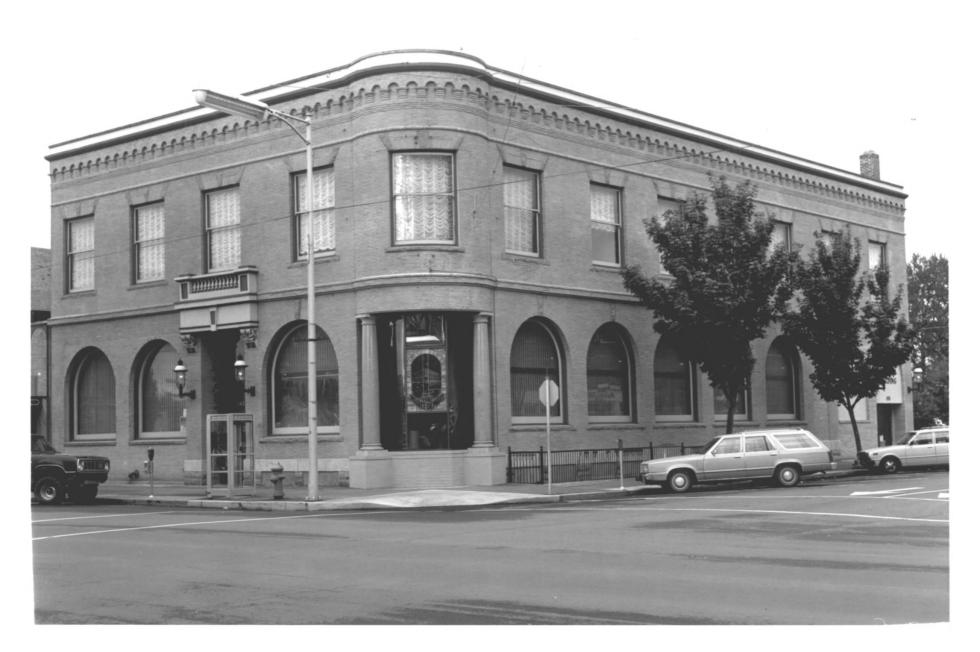

## MAR 7 1979

State Historic Preservation Office photo 1978 Salem OR 97310

Benton County State Bank Building Corvallis, Benton County, Oregon FEB 5 1879

3 of 12 MAR 7 1979 West and south elevations, showing remodeled outer end bays and corner bay treatment.

State Historic Preservation Office photo 1978 Salem OR 97310

Benton County State Bank Building Corvallis, Benton County, Oregon FEB 5 1979

4 of 12 MAR 7 1979 Looking northeast along 2nd Street, showing bank building in relation to other structures on the block.