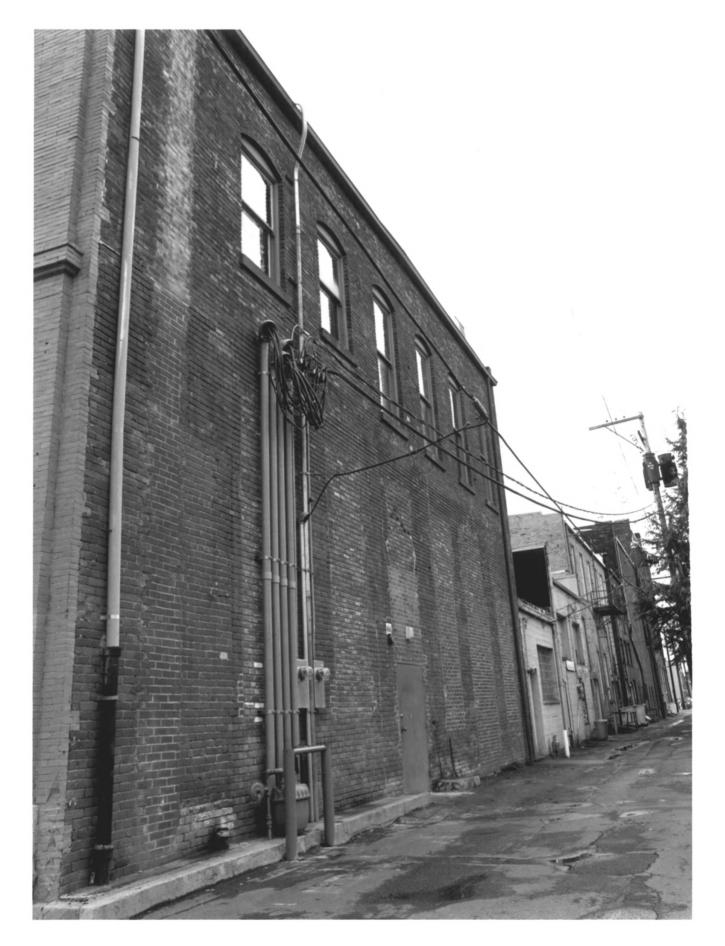

Benton County State Bank Building Corvallis, Benton County, Oregon

10 of 12 East (rear) elevation on alleyway.

```
    Benton County State Bank Building
    Corvallis, Oregon
    Jeff Goldner, Sun Star photographers
    September, 1978
    6)
    interior view of hall in second floor.
```