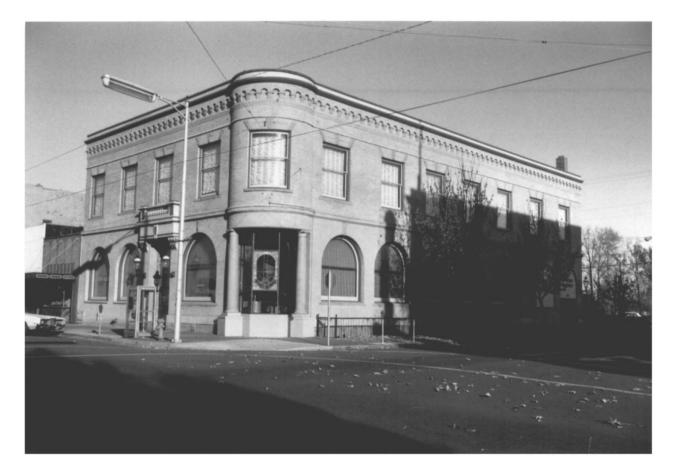

## MAR 7 1979

State Historic Preservation Office photo 1978 Salem OR 97310

Benton County State Bank Building Corvallis, Benton County, Oregon FEB 5 1879

3 of 12 MAR 7 1979 West and south elevations, showing remodeled outer end bays and corner bay treatment.