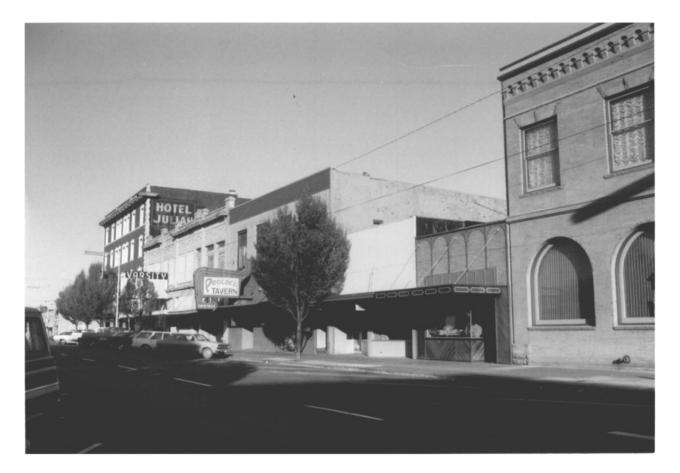

State Historic Preservation Office photo 1978 Salem OR 97310

Benton County State Bank Building Corvallis, Benton County, Oregon FEB 5 1979

4 of 12 MAR 7 1979 Looking northeast along 2nd Street, showing bank building in relation to other structures on the block.