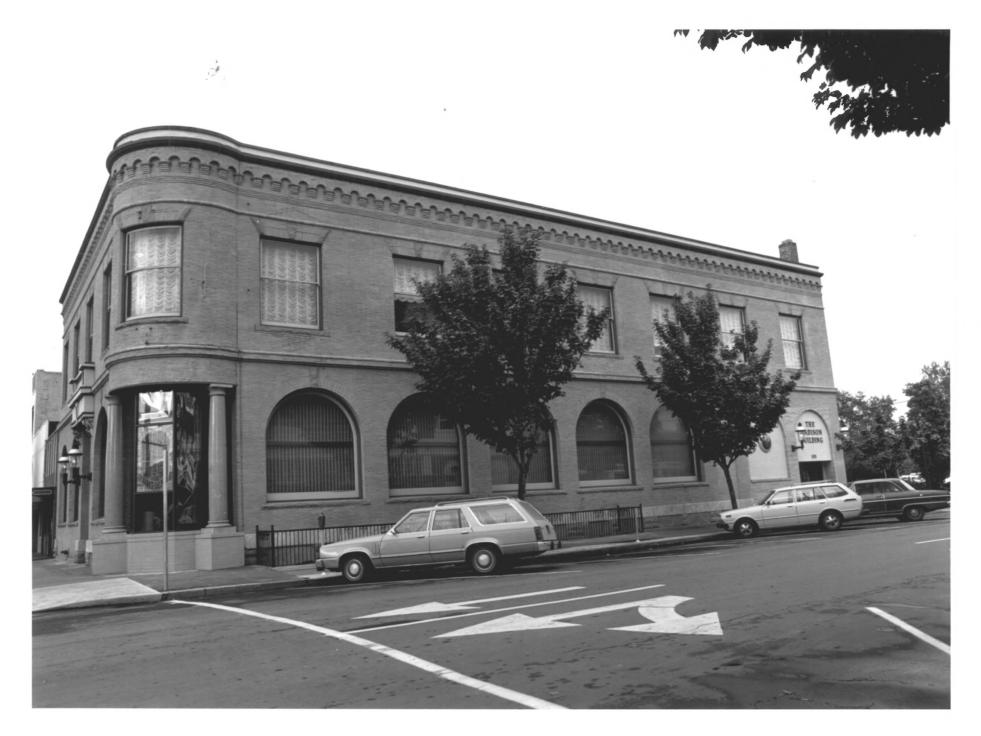

## MAR 7 1979

State Historic Preservation Office photo 1978 Salem OR 97310

Benton County State Bank Building Corvallis, Benton County, Oregon FEB 5 1879

3 of 12 MAR 7 1979 West and south elevations, showing remodeled outer end bays and corner bay treatment.

State Historic Preservation Office photo 1978 Salem OR 97310

Benton County State Bank Building Corvallis, Benton County, Oregon FEB 5 1979

4 of 12 MAR 7 1979 Looking northeast along 2nd Street, showing bank building in relation to other structures on the block.