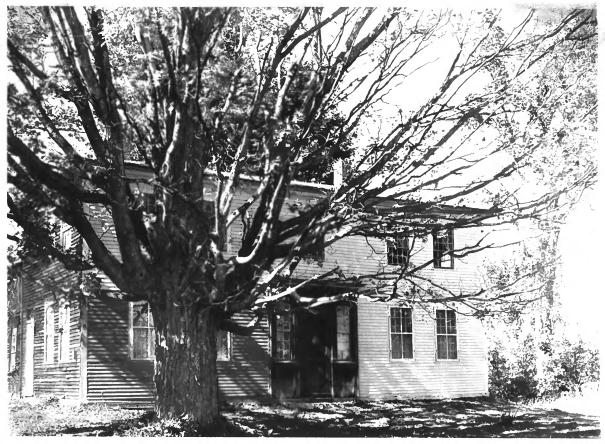

|          | UNITED STATES DEPARTMENT OF THE INTERIOR NATIONAL PARK SERVICE |                                                    |                                                 |         |        | aine             |          |                                         |  |
|----------|----------------------------------------------------------------|----------------------------------------------------|-------------------------------------------------|---------|--------|------------------|----------|-----------------------------------------|--|
|          |                                                                | NATIONAL REGISTER OF HISTORIC PLACES               |                                                 |         | COUNTY | ranklin          |          |                                         |  |
|          |                                                                | PROPERTY PHOTOGRAPH FORM                           |                                                 |         |        | FOR NPS USE ONLY |          |                                         |  |
|          |                                                                |                                                    |                                                 |         |        | TRY NUMBER       |          | DATE                                    |  |
| S        |                                                                | (Type all entries - attach to or enclose w         | entries - attach to or enclose with photograph) |         |        | AF               | R 2      | 6 1971                                  |  |
| Z        | 1. NA                                                          | ME                                                 |                                                 |         |        |                  |          |                                         |  |
| 0        | co                                                             | DMMON: Holmes-Crafts Homestead                     |                                                 |         |        | 6.7              | *******  | *************************************** |  |
| _        |                                                                | ID/OR HISTORIC:                                    |                                                 | ,       | (4)    | Toma             |          |                                         |  |
| -        | 2. LO                                                          | CATION                                             |                                                 |         |        | N. 4-11          | <b>8</b> |                                         |  |
| O        | ST                                                             | REET AND NUMBER:                                   |                                                 |         | 17     | RECEIVED         | <b>A</b> |                                         |  |
| <b>D</b> | J                                                              | Jay Hill Intersection Rt. 4 and Old North Jay Road |                                                 |         |        |                  |          |                                         |  |
|          |                                                                | CITY OR TOWN: JAN 2 3 1973                         |                                                 |         |        |                  |          |                                         |  |
| œ        | N                                                              | North Jay                                          |                                                 |         | 100    | NATIONAL         |          | 1                                       |  |
| H        | sт                                                             | ATE:                                               | CODE                                            | COUNTY: | A      | REGISTER         | 13       | CODE                                    |  |
| S        | M                                                              | laine                                              | 23                                              | l I     | rankli | n /4             | S        | 007                                     |  |
| Z        | 3. PHI                                                         | OTO REFERENCE                                      |                                                 |         | V      | CONTINUE (V)     | 7        |                                         |  |
|          | РН                                                             | рното credit: L. Bradford Crafts                   |                                                 |         |        |                  |          |                                         |  |
|          | DA                                                             | DATE OF PHOTO: October, 1972                       |                                                 |         |        |                  |          |                                         |  |
| ш        |                                                                | EGATIVE FILED AT:                                  |                                                 |         |        |                  |          |                                         |  |
| ш        | H                                                              | Home of Crafts, North Jay, Maine                   | ···                                             |         |        |                  |          |                                         |  |
| S        | 200000000000000000000000000000000000000                        | ENTIFICATION                                       |                                                 |         |        |                  |          |                                         |  |
|          | i                                                              | ESCRIBE VIEW, DIRECTION, ETC.                      |                                                 |         |        |                  |          |                                         |  |
|          |                                                                | Holmes-Crafts Homestead                            |                                                 |         |        |                  |          |                                         |  |
|          | F                                                              | Front of house facing southeast.                   |                                                 |         |        |                  |          |                                         |  |
|          |                                                                |                                                    |                                                 |         |        |                  |          |                                         |  |
|          |                                                                | •                                                  |                                                 |         |        |                  |          |                                         |  |