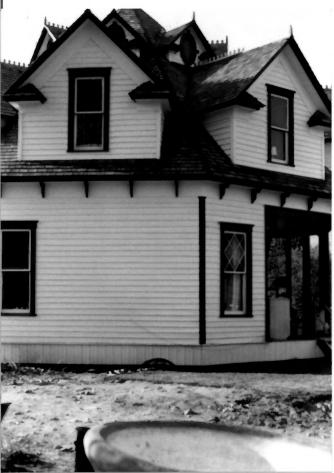

### SEE INSTRUCTIONS IN HOW TO COMPLETE NATIONAL REGISTER FORMS TYPE ALL ENTRIES ENCLOSE WITH PHOTOGRAPH

|                                                               |                       | 11         |
|---------------------------------------------------------------|-----------------------|------------|
| 1 NAME                                                        |                       |            |
| HISTORIC                                                      |                       |            |
| Gallaher House                                                |                       |            |
|                                                               |                       |            |
| 2 LOCATION                                                    |                       |            |
| CITY, TOWN                                                    | COUNTY                | STATE      |
| Mansfield                                                     | Douglas               | Washington |
| <b>3</b> PHOTO REFERENCE                                      |                       |            |
| PHOTO CREDIT                                                  | DATE OF PHOTO         |            |
| Jacob Thomas                                                  | April 1975            |            |
| Washington State Parks and Recreation C                       | Commission            |            |
| 4 IDENTIFICATION                                              |                       |            |
| DESCRIBE VIEW, DIRECTION, ETC. IF DISTRICT, GIVE BUILDING NAM | E & STREET            | PHOTO NO.  |
| Attic framing detail.                                         |                       | C          |
| #2003                                                         |                       |            |
| P. U. BOX D                                                   |                       |            |
| Littlerack, Wa. 98556                                         |                       |            |
| MAY 9 '75                                                     | PERTY OF THE NATIONAL |            |
| 42233                                                         | THE OF THE NATIONAL   | REGISTER   |
| MAY 9 75 A 2 3 3<br>GALLANSE HUE LA                           |                       |            |