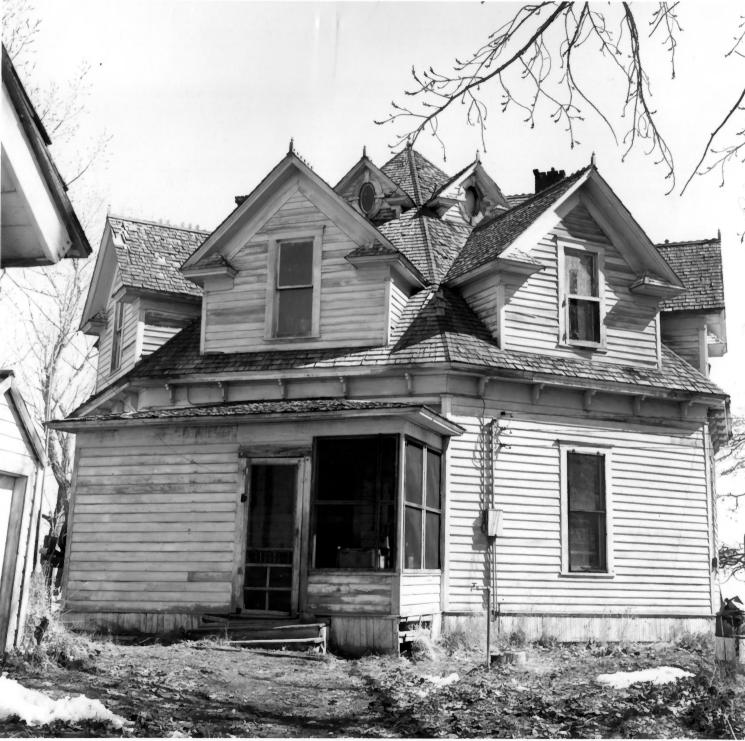

### SEE INSTRUCTIONS IN HOW TO COMPLETE NATIONAL REGISTER FORMS TYPE ALL ENTRIES ENCLOSE WITH PHOTOGRAPH

| 1   | NAME                                                                            |                          |       |                                                        |                           |                     |
|-----|---------------------------------------------------------------------------------|--------------------------|-------|--------------------------------------------------------|---------------------------|---------------------|
|     | HISTORIC<br>Gallaher House                                                      |                          |       |                                                        |                           |                     |
|     | AND/OR COMMON                                                                   |                          |       |                                                        |                           |                     |
| 2   | LOCATION                                                                        |                          |       |                                                        |                           |                     |
|     | city, town<br>Mansfield                                                         | XVICINITY OF             |       |                                                        | Iglas                     | STATE<br>Washington |
| 3   | PHOTO REFERENCE                                                                 |                          |       |                                                        |                           |                     |
|     | PHOTO CREDIT<br>Jacob Thomas<br>NEGATIVE FILED AT<br>Washington State Parks and | Recreation Commis        | ssion | Apr                                                    | оате ог рното<br>vil 1975 |                     |
| 4   | IDENTIFICATION                                                                  |                          |       |                                                        |                           |                     |
|     | DESCRIBE VIEW, DIRECTION, ETC. IF DISTRICT,                                     | GIVE BUILDING NAME & STR | REET  |                                                        |                           | ΡΗΟΤΟ ΝΟ.           |
|     | View from the back.                                                             | PROPERTY                 | OF    | ไรระชังกะไ<br>เสราะว่างจ<br>สุระบารแนนส<br>สุระบารแนนส |                           | REGISTER            |
|     | P. J. BOX U                                                                     |                          |       |                                                        |                           |                     |
| Lit | Herack, Wa. 98551                                                               |                          |       |                                                        |                           |                     |
|     | MW 9 175 4                                                                      | # 1083                   |       |                                                        |                           |                     |