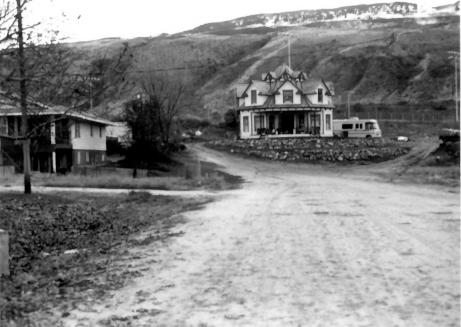

East side of House Gallaher House Douglas Co., WA 1994 photo by owner neg. w/ owner

- stranger 250 min TO P IN THE PARTY Dougtas Co., WA Gallaher House House Facing NE 1994 photo by owner neg. w/ owner 1. 1. . . . . Prive Way circle= OUSE