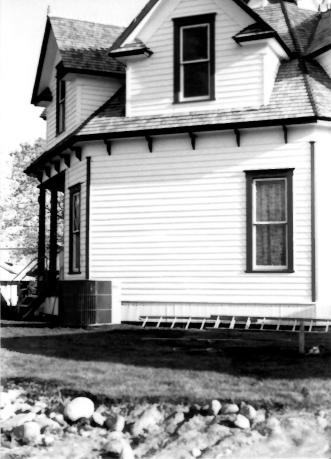

| THE OF THE NATIONAL   | REGISTER   |
| MAY 9 75 A 2 3 3<br>GALLANSE HUE LA                           |                       |            |



Porch - Found 18:54. toward river-Ulava per Mission D Cut part of trees Can see the riverobbeksaway. Columbia River Gallaher House Donglas Co., WA 1994 photo by owner neg. w/ owner looking north



Apruse parinted Milite a greentrim Original 20 Drs. We are building a garage on East Side of house Building an Earle on school ground Gallaher House Bridgeport, Douglas Co. 1994 photograp by owner neg. w/ owner



East side of House Gallaher House Douglas Co., WA 1994 photo by owner neg. w/ owner



- stranger 250 min TO P IN THE PARTY Dougtas Co., WA Gallaher House House Facing NE 1994 photo by owner neg. w/ owner 1. 1. . . . . Prive Way circle= OUSE



West Side Gallaher House Douglas Co., WA 1994 photo by owner neg. w/ owner