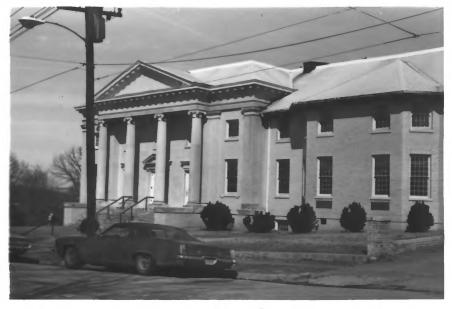

AUG 18 1980

JAN

n

```
Chattanooga, TN
Martha Carver, February, 1979
Chattanooga-Hamilton County Regional
Planning Commission
Camera Facing: Northeast
No. 19
```

Northside Presbyterian - Addition R.H. Hunt Thematic District