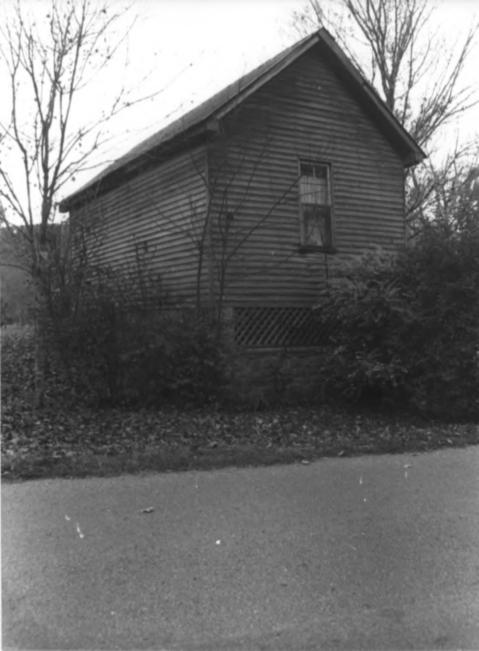

Farrar Distillery Noah Fork Road (Houston Thomas Rd.) Vicinity of Noah, Coffee County, Tennessee Photographer: Richard Quin Date: February 1984 Negative: Tennessee Historical Commission Nashville, Tennessee Storage building North and east elevations, facing southwest 2 of 4