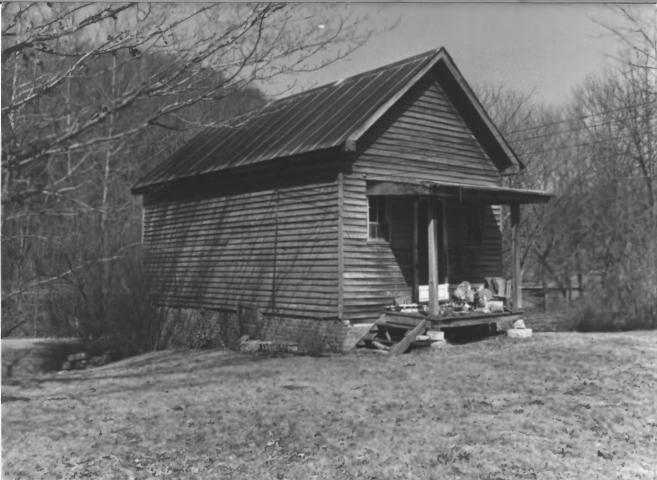

Farrar Distillery Noah Fork Road (Houston Thomas Rd.) Vicinity of Noah, Coffee County, Tennessee Photographer: Richard Ouin Date: February 1984 Negative: Tennessee Historical Commission Nashville, Tennessee Storage building South (front) and west elevations, facing northeast 1 of 4