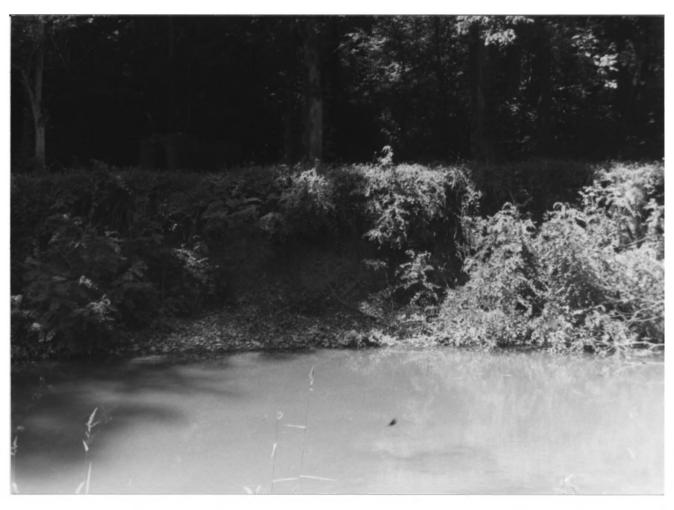

```
Farrar Distillery
Noah Fork Road (Houston Thomas Rd.)
Vicinity of Noah, Coffee County, Tennessee
Photographer: Richard Ouin
Date: February 1984
Negative: Tennessee Historical Commission
           Nashville, Tennessee
Spring site, facing northwest
3 of 4
```