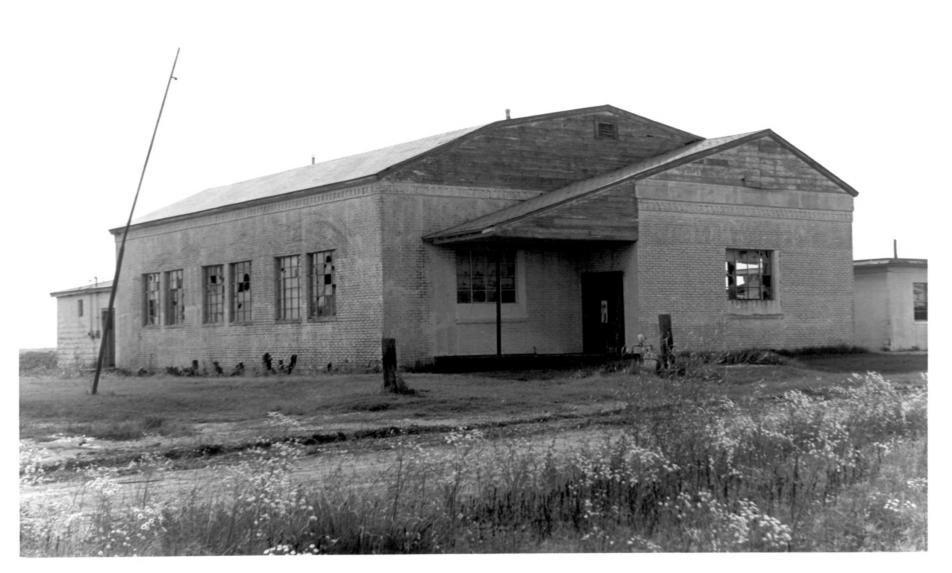

```
Miller-Washington School
Educational Resources Associated
With All-Black Towns in Oklahoma
Red Bird, Oklahoma
Bryan C. Brown
July 1983
Department of Geography
Oklahoma State University
Front and south side
Facing northwest
No. 1
```