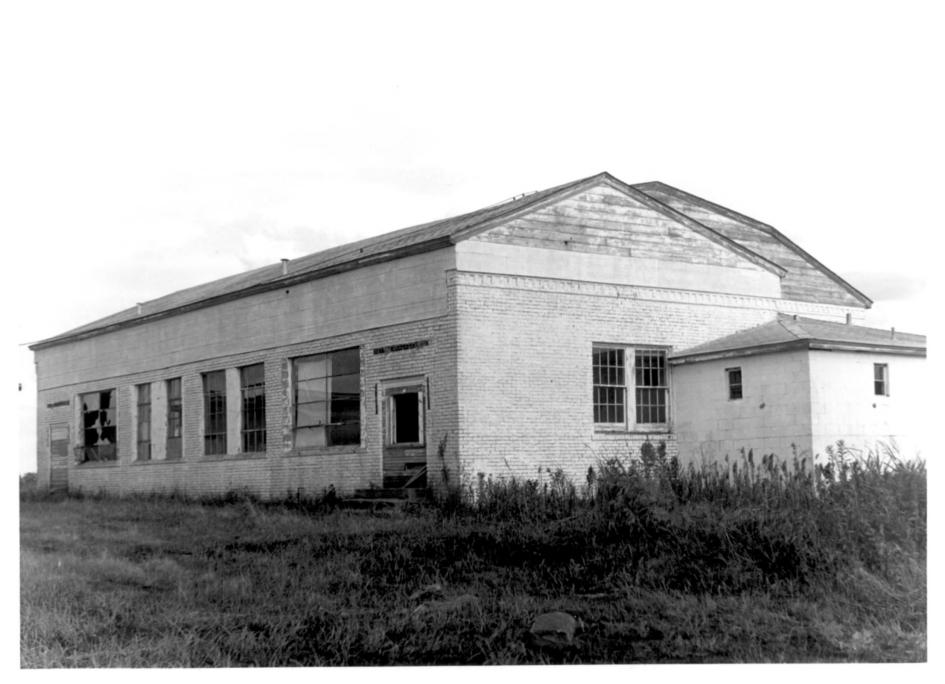

Miller-Washington School Educational Resources Associated With All-Black Towns in Oklahoma Red Bird, Oklahoma Bryan C. Brown July 1983 Department of Geography Oklahoma State University Rear and north side Facing southeast No. 3