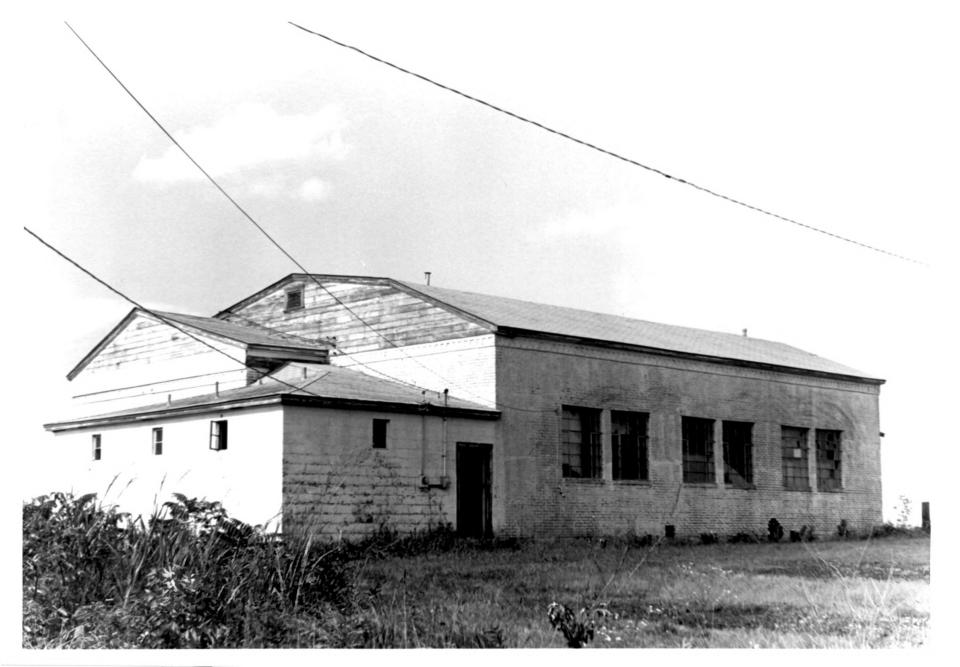

```
Miller-Washington School
Educational Resources Associated
With All-Black Towns in Oklahoma
Red Bird, Oklahoma
Bryan C. Brown
July 1983
Department of Geography
Oklahoma State University
Rear and south side
Facing northeast
No. 2
```