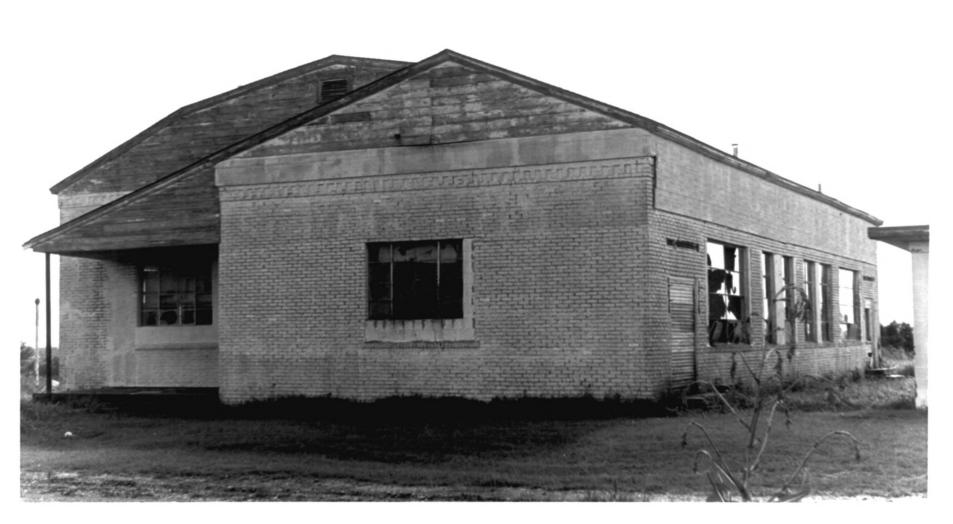

Miller-Washington School Educational Resources Associated With All-Black Towns in Oklahoma Red Bird, Oklahoma Bryan C. Brown July 1983 Department of Geography Oklahoma State University Front or east end Facing southwest No. 4