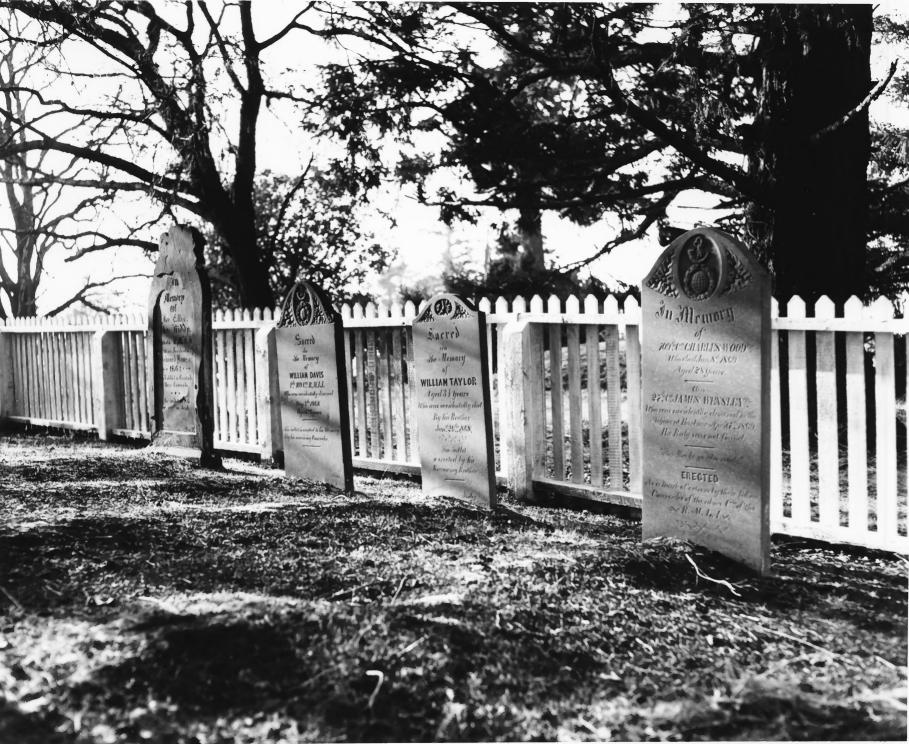

# NATIONAL REGISTER OF HISTORIC PLACES PROPERTY PHOTOGRAPH FORM

(Type all entries - attach to or enclose with photograph)

Washington
COUNTY
San Juan
FOR NPS USE ONLY
ENTRY NUMBER DATE

| NAME                                    |                |          |        |               |      |
|-----------------------------------------|----------------|----------|--------|---------------|------|
| COMMON: San Juan Island Nation          | al Historica   | 1 Domle  |        |               |      |
| AND/OR HISTORIC: English Camp           | ial miscolica  | 1 Park   |        |               |      |
| LOCATION                                |                |          |        |               |      |
| STREET AND NUMBER:                      |                |          |        |               |      |
| Garrison Bay                            |                |          |        |               |      |
| CITY OR TOWN:                           |                |          |        |               |      |
|                                         |                |          |        |               |      |
| STATE:                                  | CODE           | COUNTY:  |        |               | CODE |
| Washington                              | 53             | San      | Juan_  | 411101        | Ø55  |
| PHOTO REFERENCE                         | 1 33           | Jan      | Juan   | NO THE        | 16   |
| PHOTO CREDIT: National Park Serv        | ice            |          |        | 3             | VX   |
| DATE OF PHOTO: 1974                     |                |          | 1      | DECEMEN       | K    |
| NEGATIVE FILED AT:                      |                |          | 1-     | NECEIVED      | 1-1  |
| San Juan Island Nationa                 | 1 Historical   | Park     | 6-     | APR 1 2 1976  |      |
| IDENTIFICATION                          |                |          |        | 13/0          | -    |
| DESCRIBE VIEW, DIRECTION, ETC.          |                |          | -      | NATIO         | 1    |
|                                         |                |          | 1/     | NATIONAL      |      |
| Southwest (front) side of               | English Cam    | o Commi  | eeeru  | REGISTER      |      |
| (,,,,,,,,,,,,,,,,,,,,,,,,,,,,,,,,,,,,,, | 211611011 Call | b countr | ssary. |               |      |
|                                         |                |          |        |               |      |
|                                         |                |          |        | and and and a |      |