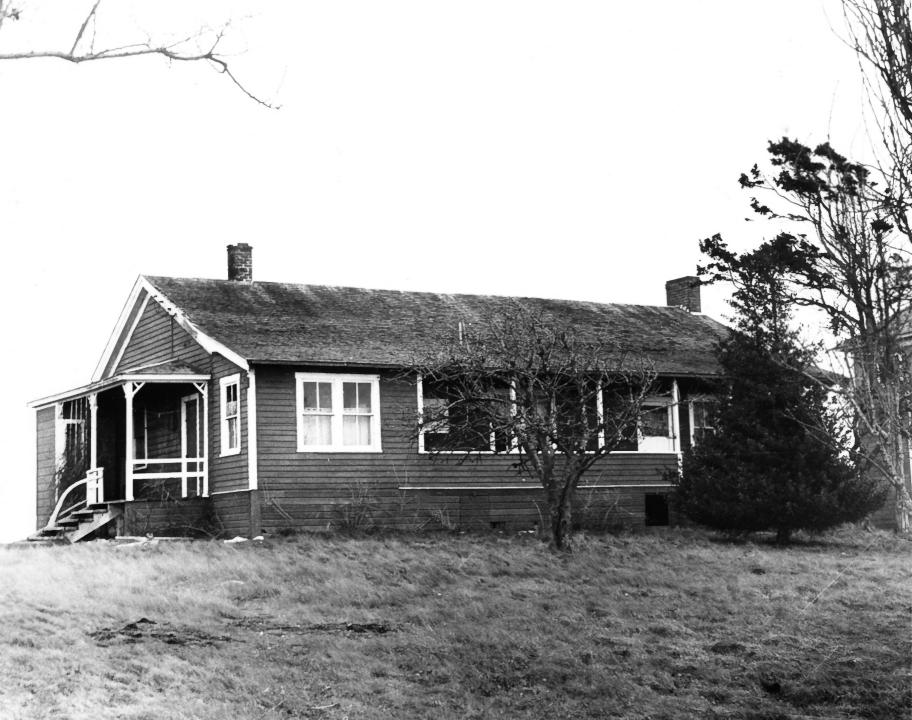

|
| 3. | PHOTO REFERENCE                                                                         |
|    | PHOTO CREDIT: National Park Service                                                     |
|    | DATE OF PHOTO: 1974                                                                     |
|    | NEGATIVE FILED AT:                                                                      |
|    | San Juan Island National Historical Park                                                |
|    | DENTIFICATION                                                                           |
| -  | DESCRIBE VIEW, DIRECTION, ETC.                                                          |
|    | Southeast corner of Warbass House, an American Camp structure converted to a residence. |



Z

2

Z

SEE

### UNITED STATES DEPARTMENT OF THE INTERIOR NATIONAL PARK SERVICE

# PROPERTY PHOTOGRAPH FORM

| STATE        |      |
|--------------|------|
| Washington   |      |
| COUNTY       |      |
| San Juan     |      |
| FOR NPS USE  | ONLY |
| ENTRY NUMBER | DATE |
|              |      |

| OCATION STREET AND NUMBER:                                      |                 | - >        |              | <del>10</del> |  |
|-----------------------------------------------------------------|-----------------|------------|--------------|---------------|--|
| Between San Juan Harbor and E                                   | 1/              | / RECEIVED |              |               |  |
| TY OR TOWN:                                                     |                 |