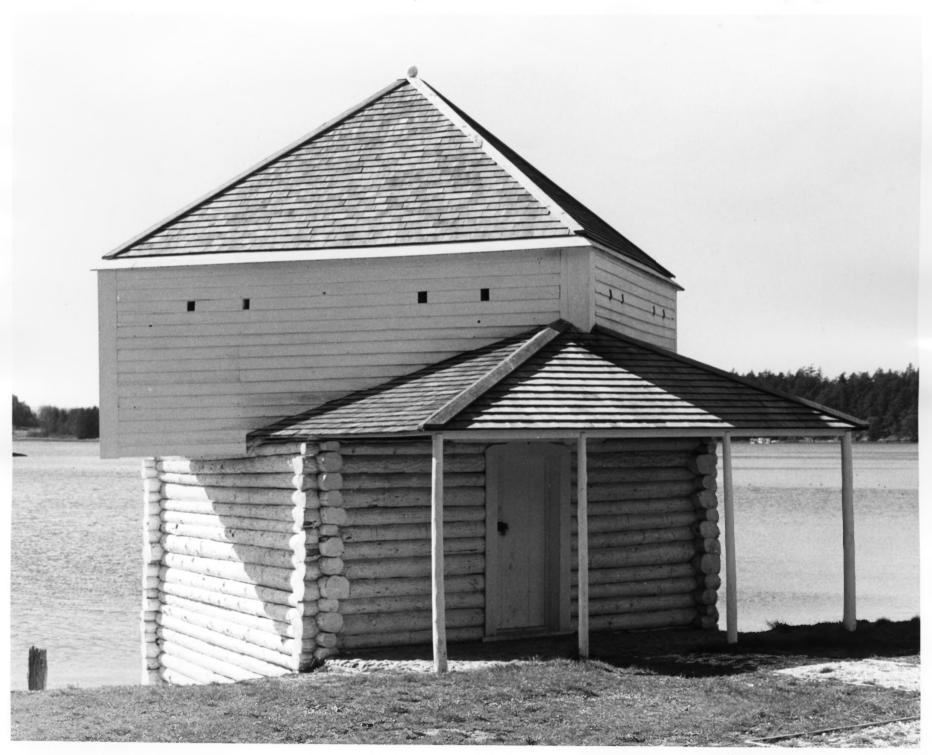

n daenor and bagre  | OOVE                           |
| 3. PHOTO REFERENCE             |                        |                                |
| PHOTO CREDIT                   | DATE                   | NEGATIVE FILED AT              |
|                                | 1974                   | San Juan Island National       |
| National Park Service          | 1974                   | Historical Park                |
|                                |                        | mistoricar rark                |
| 4. IDENTIFICATION              |                        |                                |
| DESCRIBE VIEW, DIRECTION, ETC. |                        | •                              |
| English Camp Cemetary look     | ing south              |                                |



# UNITED STATES DEPARTMENT OF THE INTERIOR NATIONAL PARK SERVICE

# NATIONAL REGISTER OF HISTORIC PLACES PROPERTY PHOTOGRAPH FORM

(Type all entries - attach to or enclose with photograph)

| 1. NAME                  |                    |                                |
|--------------------------|--------------------|--------------------------------|
| COMMON                   | AND/OR HISTORIC    | NUMERIC CODE (Assigned by NPS) |
| San Juan Island National | English Camp       |                                |
| Historical Park          |                    |                                |
| 2. LOCATION              |                    |                                |
| STATE                    | COUNTY             | TOWN                           |
| Washington