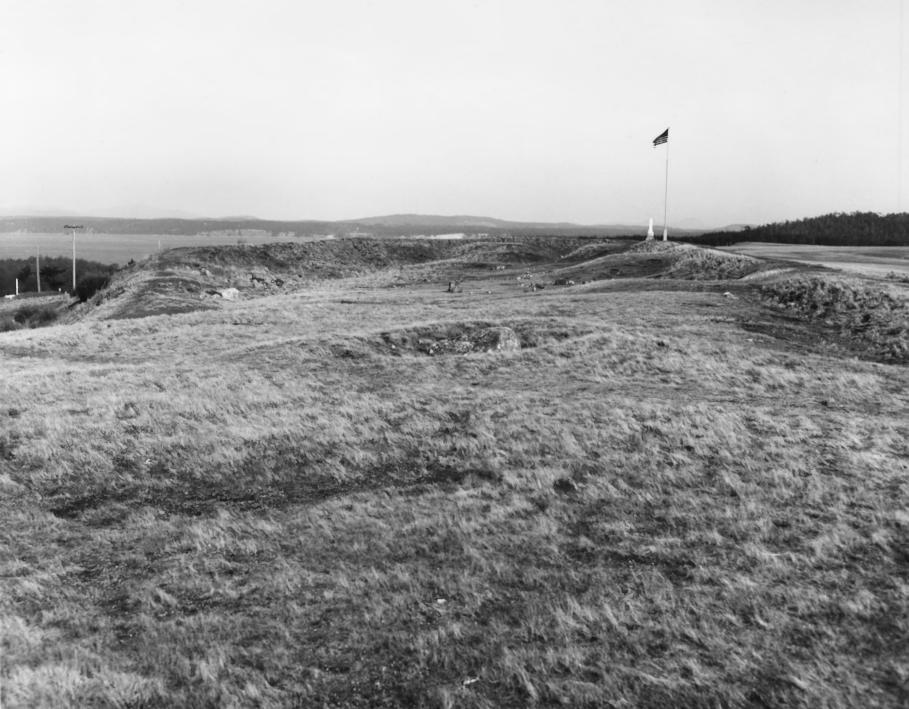

# NATIONAL REGISTER OF HISTORIC PLACES PROPERTY PHOTOGRAPH FORM

| (-7.                           |                        |                                |
|--------------------------------|------------------------|--------------------------------|
| 1. NAME                        |                        |                                |
| COMMON                         | AND/OR HISTORIC        | NUMERIC CODE (Assigned by NPS) |
| San Juan Island National       | English Camp           |                                |
| Historical Park                | English Samp           |                                |
| 2. LOCATION                    |                        |                                |
| STATE                          | COUNTY                 | TOWN                           |
| Washington                     | San J an               |                                |
| STREET AND NUMBER              | <u>u</u>               |                                |
| O D b .t C                     | Time Hairbox and Faala | Corre                          |
| Garrison Bay, between Sar      | Than daenor and bagre  | OOVE                           |
| 3. PHOTO REFERENCE             |                        |                                |
| PHOTO CREDIT                   | DATE                   | NEGATIVE FILED AT              |
|                                | 1974                   | San Juan Island National       |
| National Park Service          | 1974                   | Historical Park                |
|                                |                        | mistoricar rark                |
| 4. IDENTIFICATION              |                        |                                |
| DESCRIBE VIEW, DIRECTION, ETC. |                        | •                              |
| English Camp Cemetary look     | ing south              |                                |