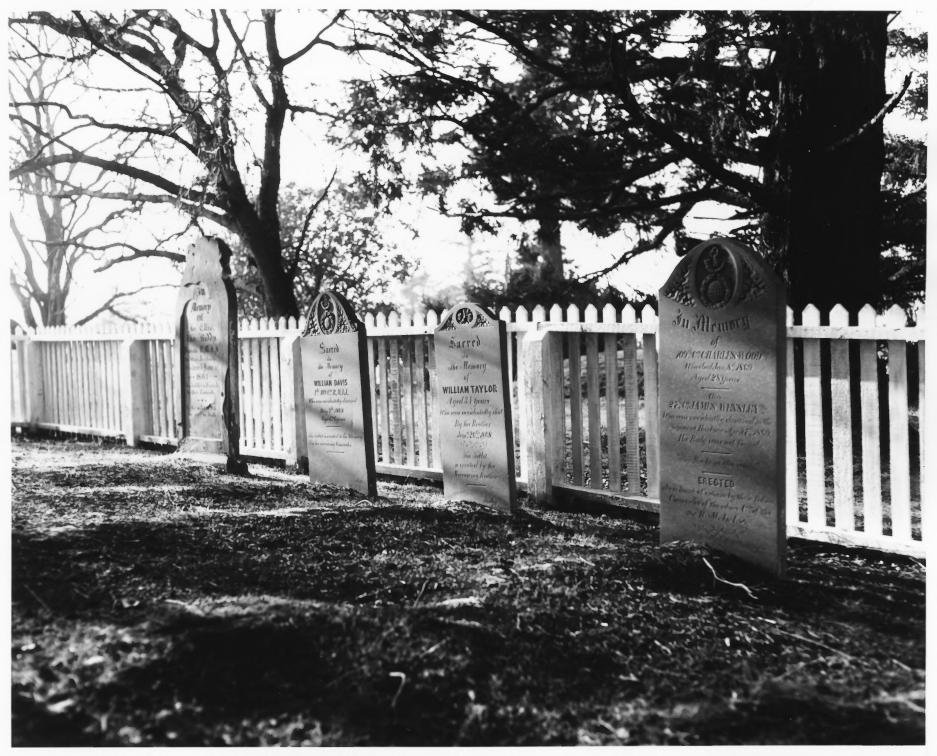

# NATIONAL REGISTER OF HISTORIC PLACES PROPERTY PHOTOGRAPH FORM

| (-7.                           |                        |                                |
|--------------------------------|------------------------|--------------------------------|
| 1. NAME                        |                        |                                |
| COMMON                         | AND/OR HISTORIC        | NUMERIC CODE (Assigned by NPS) |
| San Juan Island National       | English Camp           |                                |
| Historical Park                | English Samp           |                                |
| 2. LOCATION                    |                        |                                |
| STATE                          | COUNTY                 | TOWN                           |
| Washington                     | San J an               |                                |
| STREET AND NUMBER              | <u>u</u>               |                                |
| O D b .t C                     | Time Hairbox and Faala | Corre                          |
| Garrison Bay, between Sar      | Than daenor and bagre  | OOVE                           |
| 3. PHOTO REFERENCE             |                        |                                |
| PHOTO CREDIT                   | DATE                   | NEGATIVE FILED AT              |
|                                | 1974                   | San Juan Island National       |
| National Park Service          | 1974                   | Historical Park                |
|                                |                        | mistoricar rark                |
| 4. IDENTIFICATION              |                        |                                |
| DESCRIBE VIEW, DIRECTION, ETC. |                        | •                              |
| English Camp Cemetary look     | ing south              |                                |