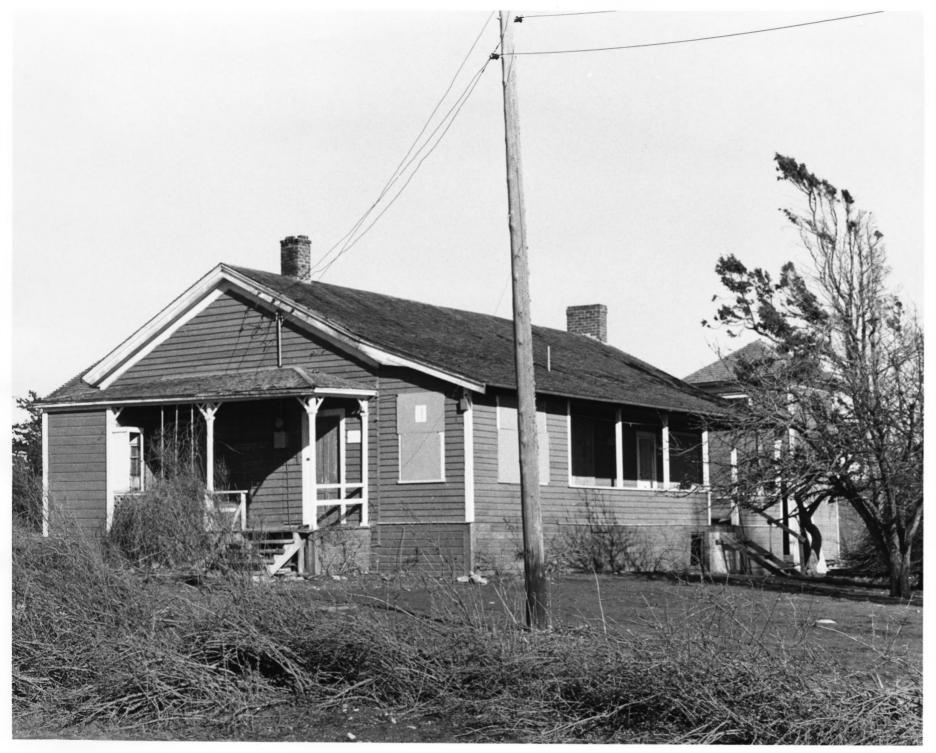

ATE                                          | COUNTY          | TOWN                           |
| Washington                                     | San Juan        |                                |
| Between San Juan Harbor ar  3. PHOTO REFERENCE | d Lagle Cove.   |                                |
| PHOTO CREDIT                                   | DATE            | NEGATIVE FILED AT              |
| National Park Service                          | 1974            | San Juan Island National       |
| 4. IDENTIFICATION                              |                 | 7                              |
| DESCRIBE VIEW, DIRECTION, ETC.                 |                 |                                |

Southeast corner of Warbass House, an American Camp Structure converted to a residence.



### UNITED STATES DEPARTMENT OF THE INTERIOR NATIONAL PARK SERVICE

# NATIONAL REGISTER OF HISTORIC PLACES PROPERTY PHOTOGRAPH FORM

(Type all entries - attach to or enclose with photograph)

|                                             | ************************************** |                                            |
|---------------------------------------------|----------------------------------------|--------------------------------------------|
| 1. NAME                                     | N                                      |                                            |
| соммон                                      | AND/OR HISTORIC                        | NUMERIC CODE (Assigned by NPS)             |
| San Juan Island National<br>Historical Park | American Camp