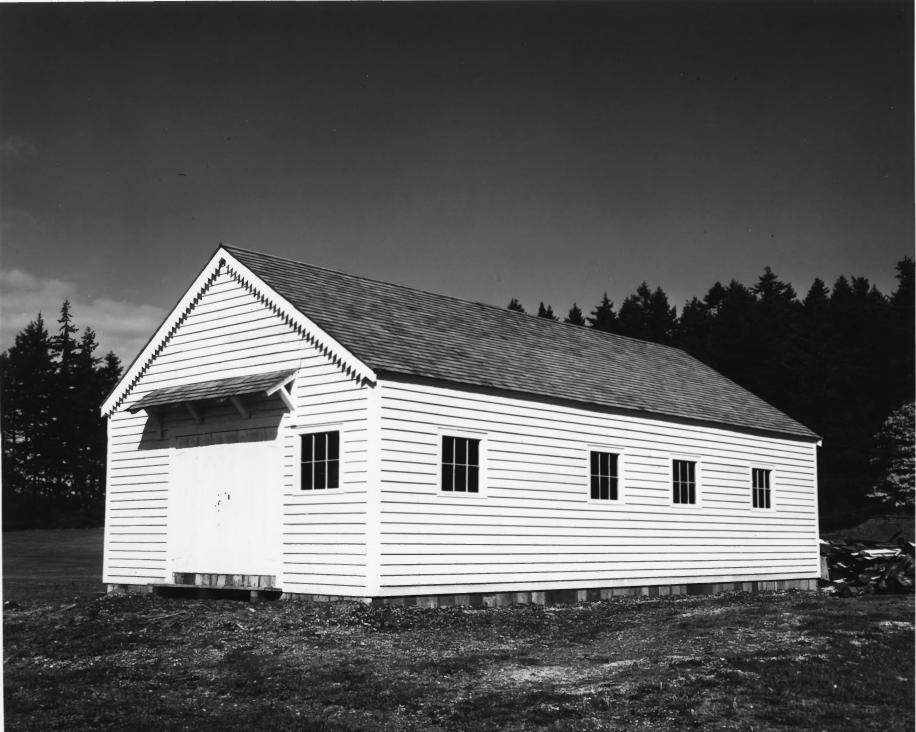

| COUNTY             | TOWN                           |
| Washington               | San Juan           |                                |
| STREET AND NUMBER        |                    |                                |
| Garrison Bay             | Juan Hat Greet 100 |                                |
| 3. PHOTO REFERENCE       |                    |                                |
| PHOTO CREDIT             | DATE               | NEGATIVE FILED AT              |
| National Park Service    | 1974               | San Juan Island National       |
|                          |                    | Historical Park                |
| 4. IDENTIFICATION        |                    |                                |

DESCRIBE VIEW, DIRECTION, ETC.

English Camp Blockhouse looking west.



S Z O

 $\alpha$ 

N S

SEE

# UNITED STATES DEPARTMENT OF THE INTERIOR NATIONAL PARK SERVICE

# NATIONAL REGISTER OF HISTORIC PLACES PROPERTY PHOTOGRAPH FORM

(Type all entries - attach to or enclose with photograph)

Washington
COUNTY
San Juan
FOR NPS USE ONLY
ENTRY NUMBER DATE

| NAME                                    |                |          |        |               |      |
|-----------------------------------------|----------------|----------|--------|---------------|------|
| COMMON: San Juan Island Nation          | al Historica   | 1 Domle  |        |               |      |
| AND/OR HISTORIC: English Camp           | ial miscolica  | 1 Park   |        |               |      |
| LOCATION                                |                |          |        |               |