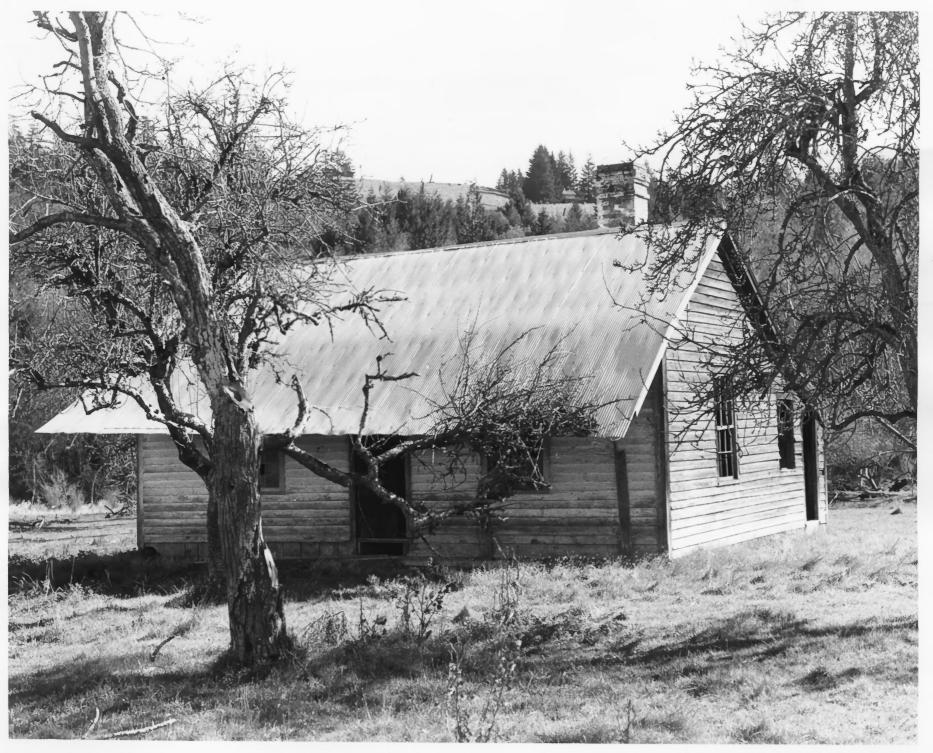

DESCRIBE VIEW, DIRECTION, ETC.

English Camp Blockhouse looking west.

S Z O

 $\alpha$ 

N S

SEE