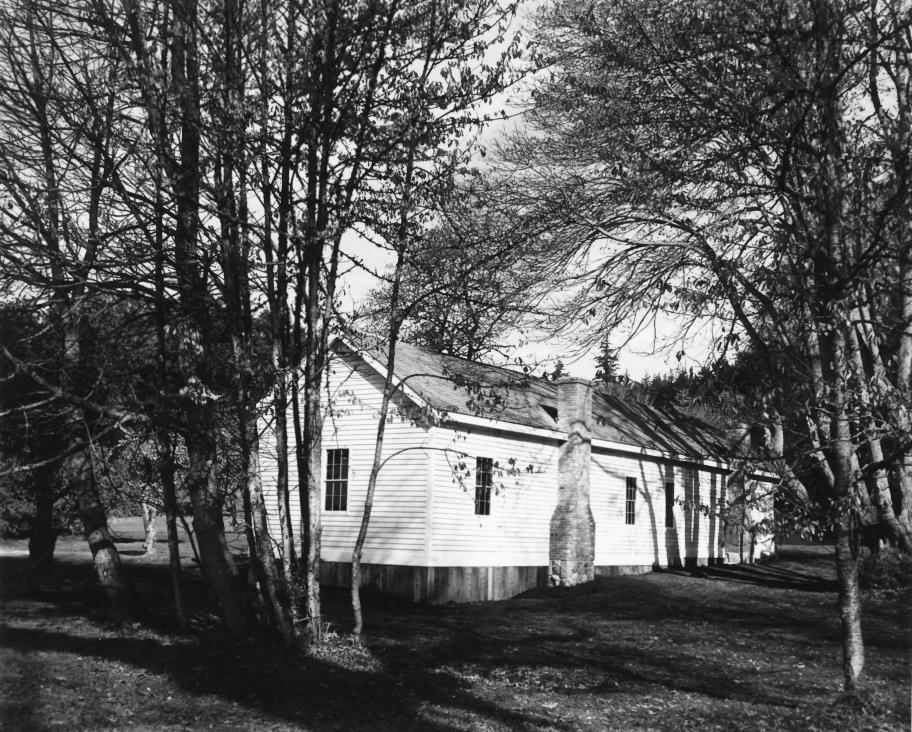

### UNITED STATES DEPARTMENT OF THE INTERIOR NATIONAL PARK SERVICE

# NATIONAL REGISTER OF HISTORIC PLACES PROPERTY PHOTOGRAPH FORM

(Type all entries - attach to or enclose with photograph)

| 1. NAME                    |                           |                                |
|----------------------------|---------------------------|--------------------------------|
| COMMON                     | AND/OR HISTORIC           | NUMERIC CODE (Assigned by NPS) |
| San Juan Island National   | English Comp              |                                |
| Historical Park            | English Camp              |                                |
|                            |                           |                                |
| 2. LOCATION                |