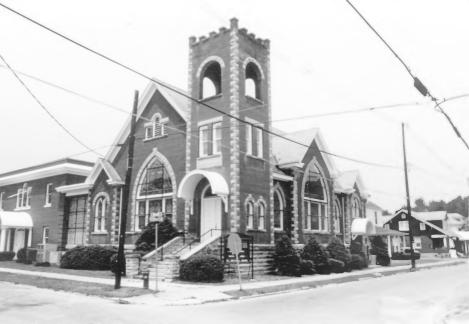

## Name First Methodist Church

Location Main St. Paintsville

Photographer<u>H. Powell</u>

Date Taken\_\_\_\_\_1984

Negative Location \_\_KHC

View NORTH FACADE

Photo # 1 (Jo-P-10)

| KENTUCKY HERITAGE COUNCIL<br>STATE HISTORIC PRESERVATION OFFICE<br>FRANKFORT, KENTUCKY 40601 |
|----------------------------------------------------------------------------------------------|
| NameFirst_Methodist_Church                                                                   |
| Location Main St. Paintsville, Ky                                                            |
| Photographer H. Powell                                                                       |
| Date Taken1984                                                                               |
| Negative Location <u>KHC</u>                                                                 |
| View SOUTH AND EAST FACADES                                                                  |
|                                                                                              |
| Photo # 2 (Jo-P-10)                                                                          |
|                                                                                              |