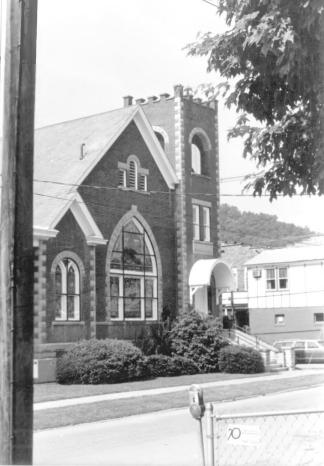

## Historic Resources of Johnson County, Kentucky

## Helen Powell August 1984

Kentucky Heritage Council Frankfort, Kentucky Photo # 3, First Methodist South Facade

Historic Resources of Johnson County, Kentucky

Helen Powell August 1984

Kentucky Heritage Council Frankfort, Kentucky Photo #4, First Methodist East Facade