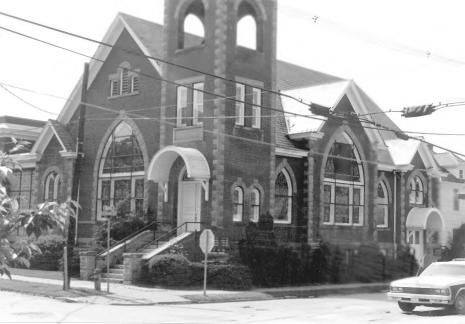

## Historic Resources of Johnson County, Kentucky

## Helen Powell August 1984

Kentucky Heritage Council Frankfort, Kentucky Photo # 3, First Methodist South Facade

Historic Resources of Johnson County, Kentucky

Helen Powell August 1984

Kentucky Heritage Council Frankfort, Kentucky Photo #4, First Methodist East Facade