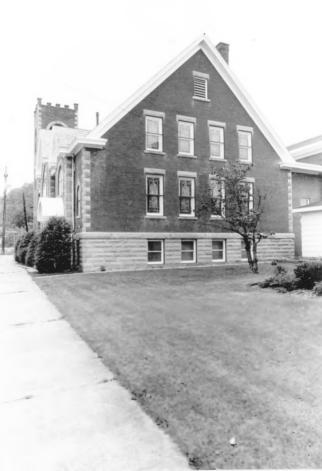

## Name First Methodist Church

Location Main St. Paintsville

Photographer<u>H. Powell</u>

Date Taken\_\_\_\_\_1984

Negative Location \_\_KHC

View NORTH FACADE

Photo # 1 (Jo-P-10)

| KENTUCKY HERITAGE COUNCIL<br>STATE HISTORIC PRESERVATION OFFICE<br>FRANKFORT, KENTUCKY 40601 |
|----------------------------------------------------------------------------------------------|
| NameFirst_Methodist_Church                                                                   |
| Location Main St. Paintsville, Ky                                                            |
| Photographer H. Powell                                                                       |
| Date Taken1984                                                                               |
| Negative Location <u>KHC</u>                                                                 |
| View SOUTH AND EAST FACADES                                                                  |
|                                                                                              |
| Photo # 2 (Jo-P-10)                                                                          |
|                                                                                              |