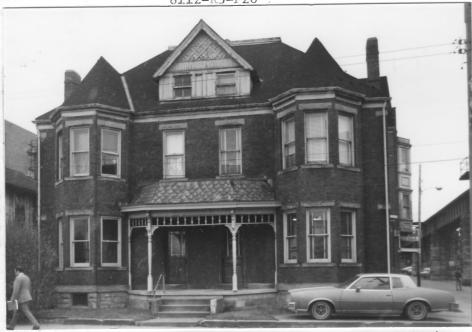

)

600 Juliana St. (E corner of Juliana & 6th Sts.) 90-51

Sited on a corner in the shadow of the 6th Street railraod trestle, this is a large block with a deck hip roof with intersecting gables, turrets, and dormers. 3 chimneys are visible. The front (NW) facade is dominated by a large wooden dormer with sawn woodwork and 2 d/s windows. The side bays contain 3 sided bays with polygonal turret roofs. The central bays contain single windows and single doors. All windows are d/s (1/1) with stone lintels and sills. A 3 sided porch between the 3 sided bays has an imbricated shingle roof on turned posts with brackets. The SW facade has a central projecting gable of 2 bays and a 1 story, 3 sided bay window on the right.

boy Juliana St. (F corner of Juliana & oth Ste.) is a large block with a deck hip roof with dutarsocians captes, turrets, and dormers. 3 chimneys are visible. The front (Mr.) Largue is doctioned by a large wooden dorner with same woodwork and 2 d/s windows. The side bayl contain I sided bays with polygonal threet roofs. The central bays contain single windows and single doors. All windows are d/s (1/1) with stone lintels and wills. A 3 sided porch between the 3 sided bays has an imbyft atrd shingle roof on twend posts with brackets. The Sw facade has a central projecting sable of 2 we and a 1 story, 3 sided bay window on the right. 