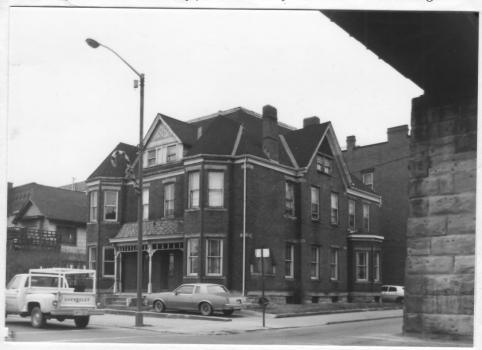

)

600 Juliana St. (E corner of Juliana & 6th Sts.) 90-51

Sited on a corner in the shadow of the 6th Street railraod trestle, this is a large block with a deck hip roof with intersecting gables, turrets, and dormers. 3 chimneys are visible. The front (NW) facade is dominated by a large wooden dormer with sawn woodwork and 2 d/s windows. The side bays contain 3 sided bays with polygonal turret roofs. The central bays contain single windows and single doors. All windows are d/s (1/1) with stone lintels and sills. A 3 sided porch between the 3 sided bays has an imbricated shingle roof on turned posts with brackets. The SW facade has a central projecting gable of 2 bays and a 1 story, 3 sided bay window on the right.

boy Juliana St. (F corner of Juliana & oth Ste.) is a large block with a deck hip roof with dutarsocians captes, turrets, and dormers. 3 chimneys are visible. The front (Mr.) Largue is doctioned by a large wooden dorner with same woodwork and 2 d/s windows. The side bayl contain I sided bays with polygonal threet roofs. The central bays contain single windows and single doors. All windows are d/s (1/1) with stone lintels and wills. A 3 sided porch between the 3 sided bays has an imbyft atrd shingle roof on twend posts with brackets. The Sw facade has a central projecting sable of 2 we and a 1 story, 3 sided bay window on the right. 