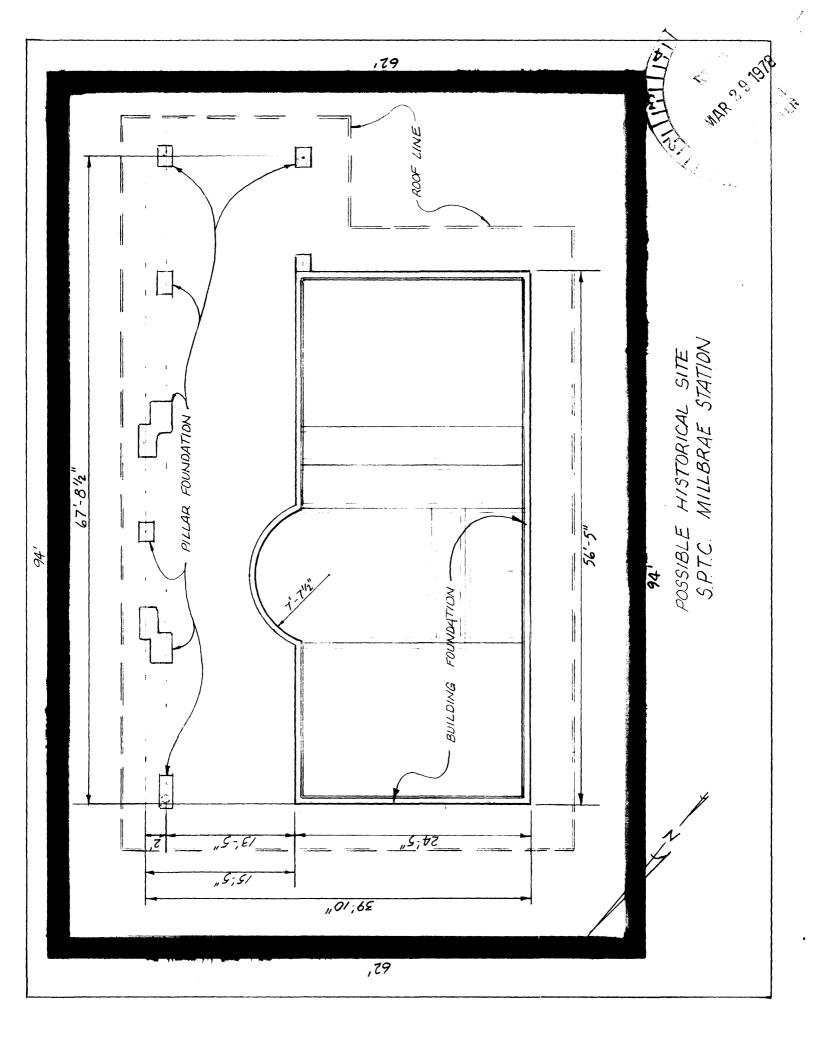

The lower floor consists of a Maiting Room with two sets of chair-benches hooked together to form two solid rows on two sides of the room, an Office with two oak desks and a large, visible Southern Pacific safe, and a Baggage Room. There is also a ticket window on the wall which separates the Office and Waiting Room.