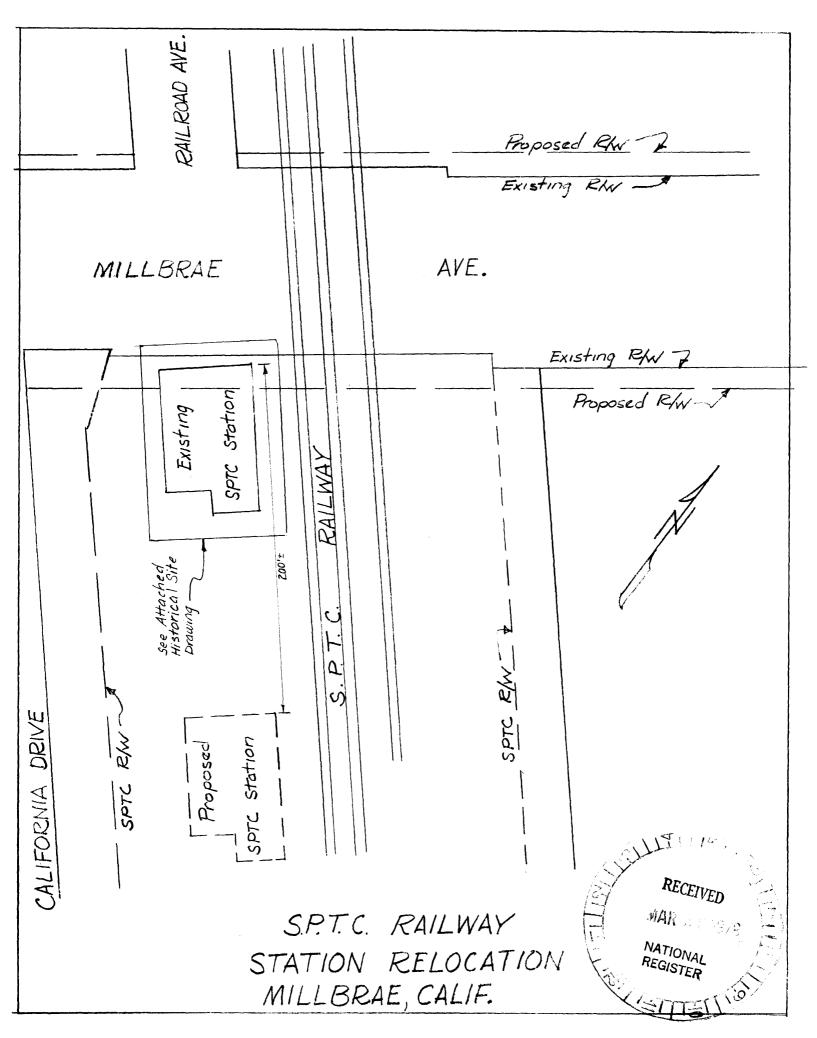

The structure is currently in need of re-painting. It is to be moved 200 feet south to allow widening of Millbrae Avenue.

This detached, generally rectangular building contains 10 double hung sash windows and eleven doors.

The present depot was completed in 1907.

On September 5, 1976 Millbrae Historical Society Marker No. 3 was dedicated in a civic ceremony with Southern Pacific officials present. The depot is soon to be moved 200 feet south to allow for widening of Millbrae Avenue. At that time the bronze marker will be encased in cement and permanently installed adjacent to the building, marking the original site.