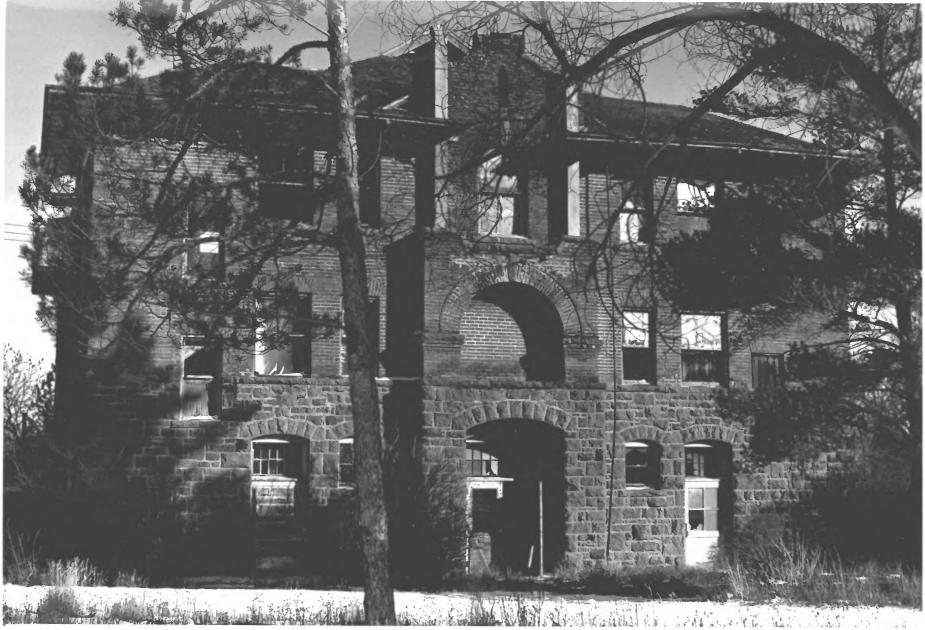

View from west

Photograph 7 of 15

Albion Normal School Campus (Hannah Comish Hall)
Site #7
Albion, Cassia County, Idaho

Photographer: Lisa B. Reitzes February 1980

Negative on file at Idaho State Historical Society
Boise, Idaho

View from south

Photograph 8 of 15

Albion Normal School Campus (Hannah Comish Hall)
Site # 7
Albion, Cassia County, Idaho

Photographer: Lisa B. Reitzes February 1980

Negative on file at Idaho State Historical Society Boise, Idaho