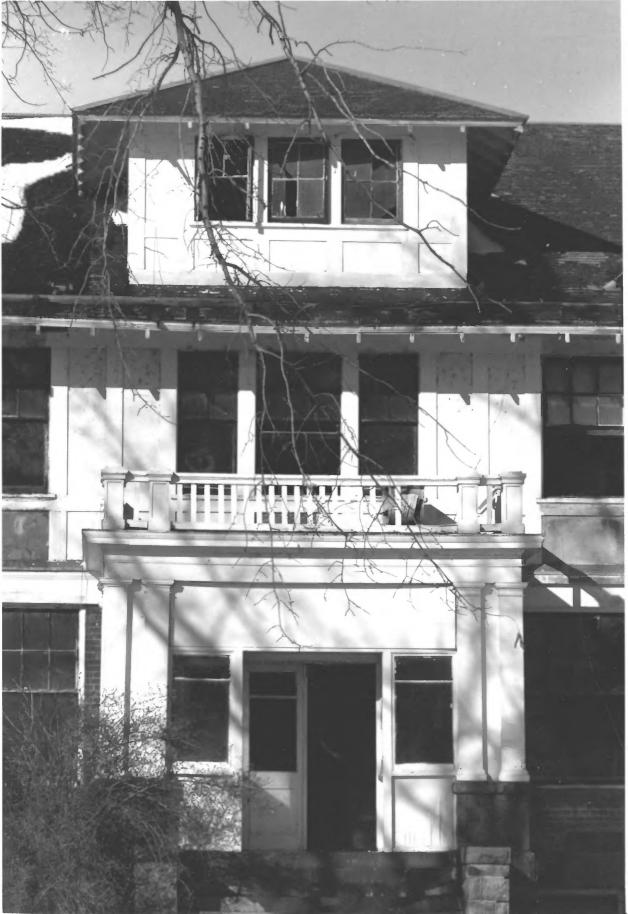

View from southwest

Photograph 14 of 15

Albion Normal School Campus (Presidents' Residence) Site # 11 Albion, Cassia County, Idaho

Photographer: Lisa B. Reitzes February 1980

Negative on file at Idaho State Historical Society Boise, Idaho