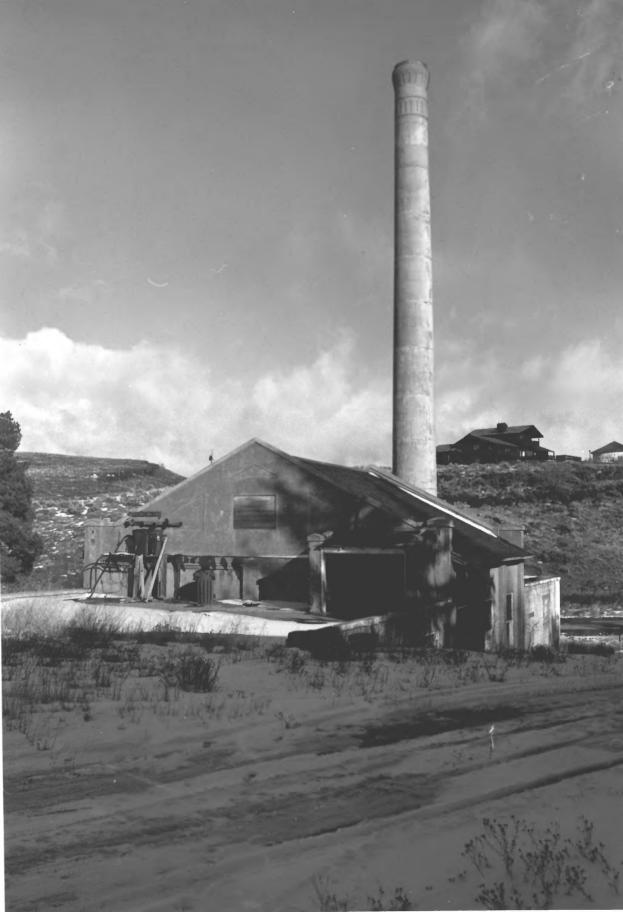

View from east

Photograph 10 of 15

Albion Normal School Campus (Central Heating Plant)
Site #8
Albion, Cassia County, Idaho

Photographer: Lisa B. Reitzes February, 1980

Negative on file at Idaho State Historical Society Boise, Idaho