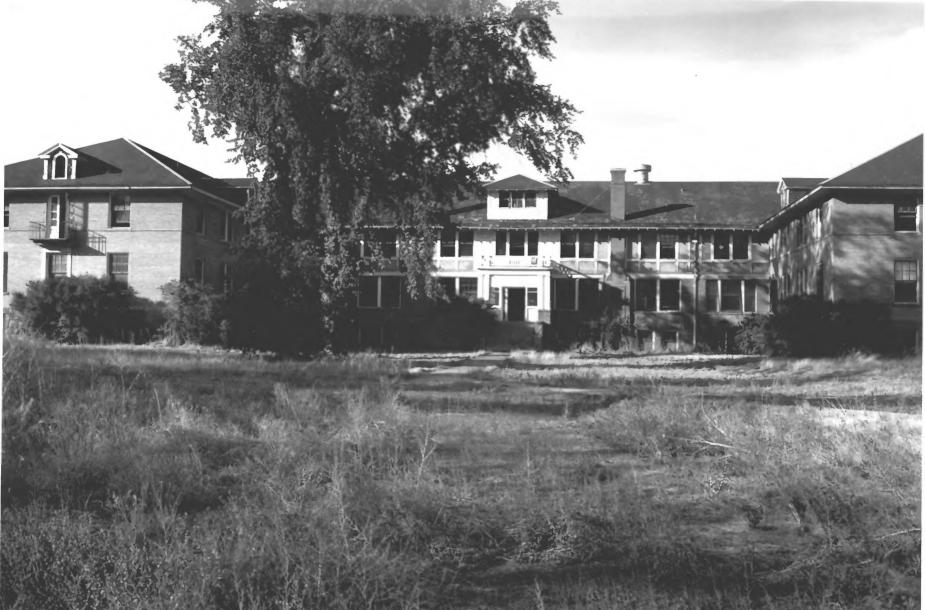

View from southwest

Photograph 14 of 15

Albion Normal School Campus (Presidents' Residence) Site # 11 Albion, Cassia County, Idaho

Photographer: Lisa B. Reitzes February 1980

Negative on file at Idaho State Historical Society Boise, Idaho