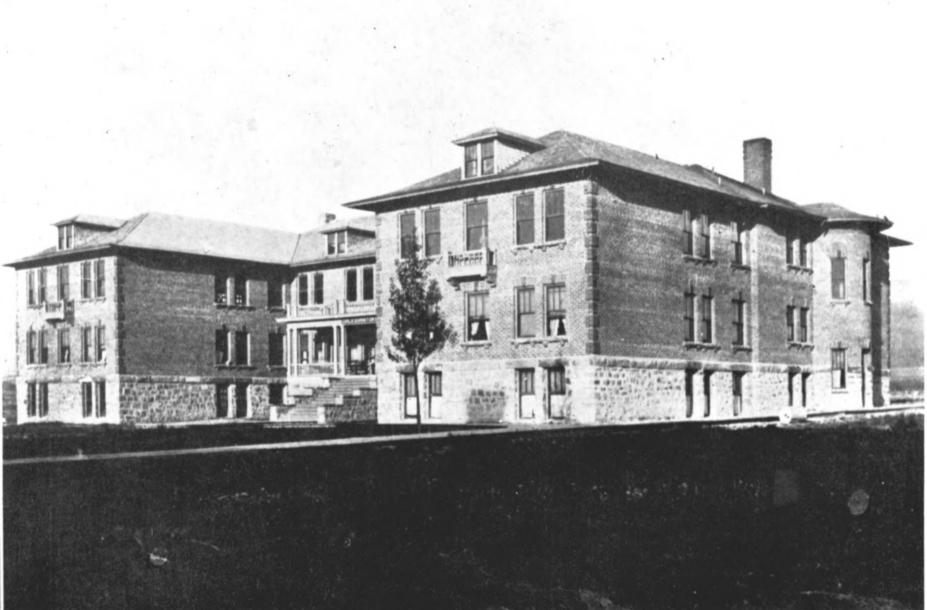

View from southwest

Photograph 3 of 15

Albion Normal School Campus (Training School)
Site #5
Albion, Cassia County, Idaho

Photographer: Lisa B. Reitzes, February 1980

Negative on file at Idaho State Historical Society
Boise, Idaho