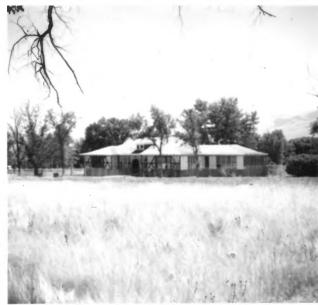

View from southwest

Photograph 14 of 15

Albion Normal School Campus (Presidents' Residence) Site # 11 Albion, Cassia County, Idaho

Photographer: Lisa B. Reitzes February 1980

Negative on file at Idaho State Historical Society Boise, Idaho