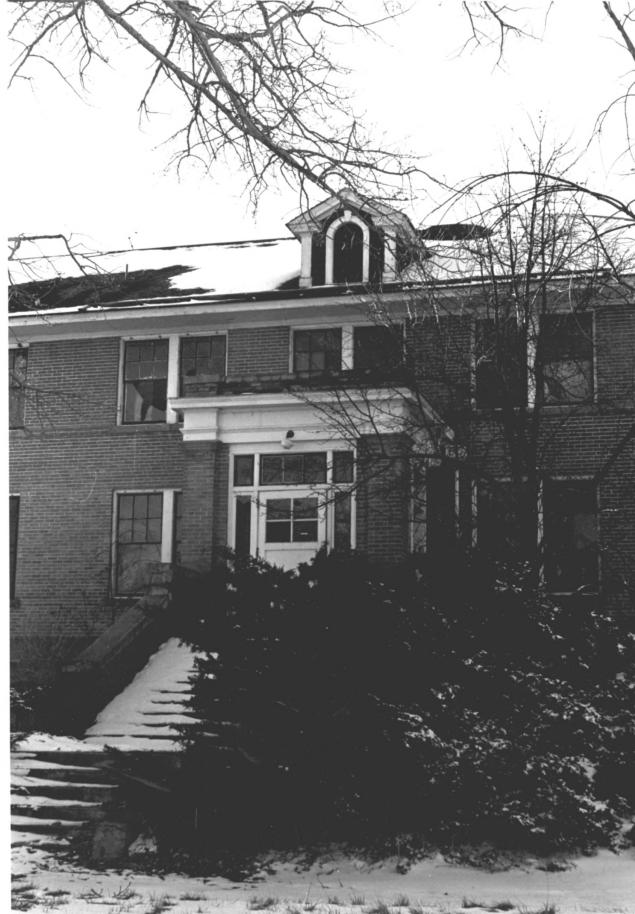

View from southwest

Photograph 3 of 15

Albion Normal School Campus (Training School)
Site #5
Albion, Cassia County, Idaho

Photographer: Lisa B. Reitzes, February 1980

Negative on file at Idaho State Historical Society
Boise, Idaho

View from north

Photograph 4 of 15

JCT 5 1980

/ 28 1980

Albion Normal School Campus (Axline Gymnasium)
Site #6
Albion, Cassia County, Idaho

Photographer: Lisa B. Reitzes' February 1980

Negative on file at Idaho State Historical Society Boise, Idaho