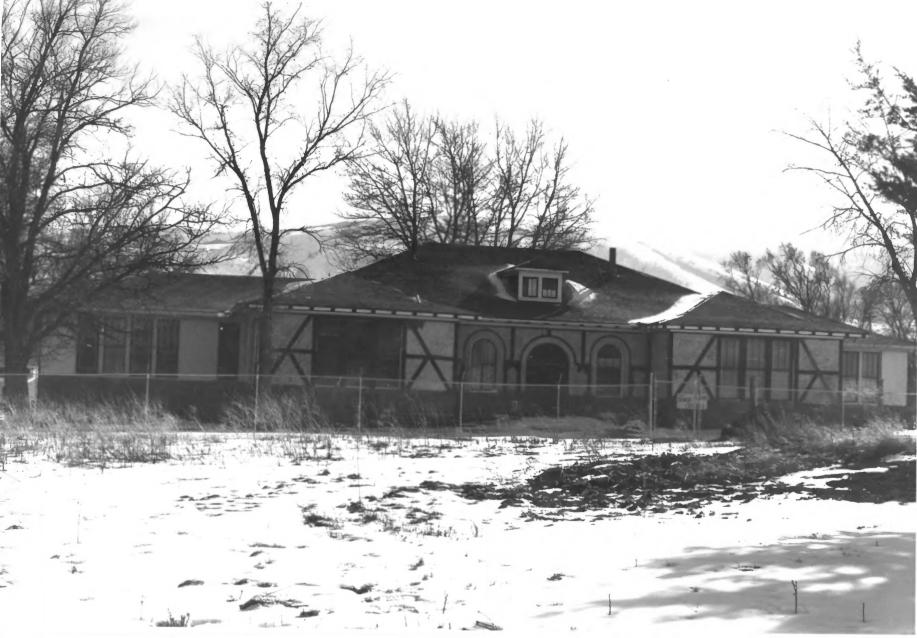

View from southwest

Photograph 14 of 15

Albion Normal School Campus (Presidents' Residence) Site # 11 Albion, Cassia County, Idaho

Photographer: Lisa B. Reitzes February 1980

Negative on file at Idaho State Historical Society Boise, Idaho