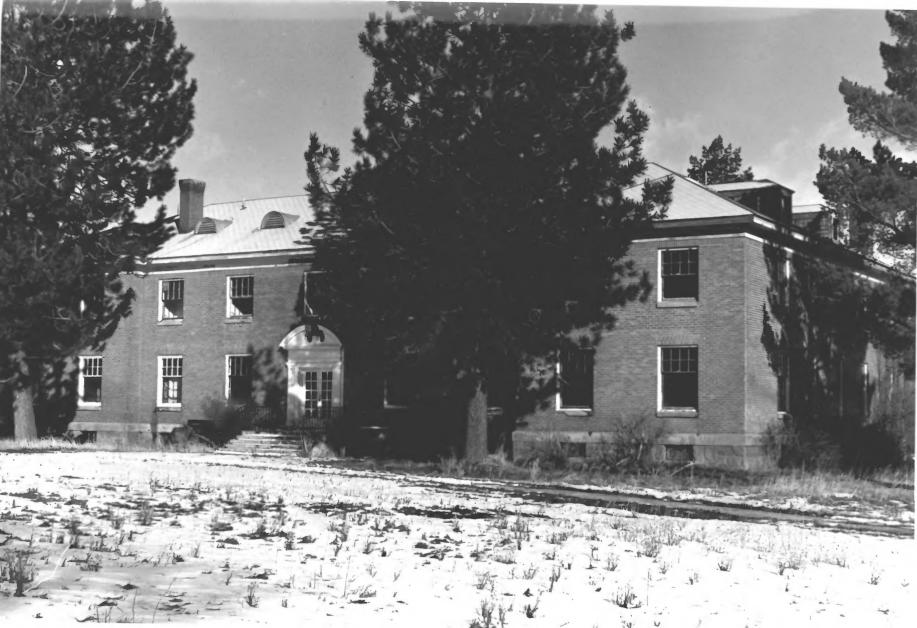

View from west

Photograph 7 of 15

Albion Normal School Campus (Hannah Comish Hall)
Site #7
Albion, Cassia County, Idaho

Photographer: Lisa B. Reitzes February 1980

Negative on file at Idaho State Historical Society
Boise, Idaho

View from south

Photograph 8 of 15

Albion Normal School Campus (Hannah Comish Hall)
Site # 7
Albion, Cassia County, Idaho

Photographer: Lisa B. Reitzes February 1980

Negative on file at Idaho State Historical Society Boise, Idaho

View from south

Photograph 9 of 15

Albion Normal School Campus (Hannah Comish Hall) Site #7 Albion, Cassia County, Idaho

Photographer: Lisa B. Reitzes February 1980

Negative on file at Idaho State Historical Society Boise, Idaho