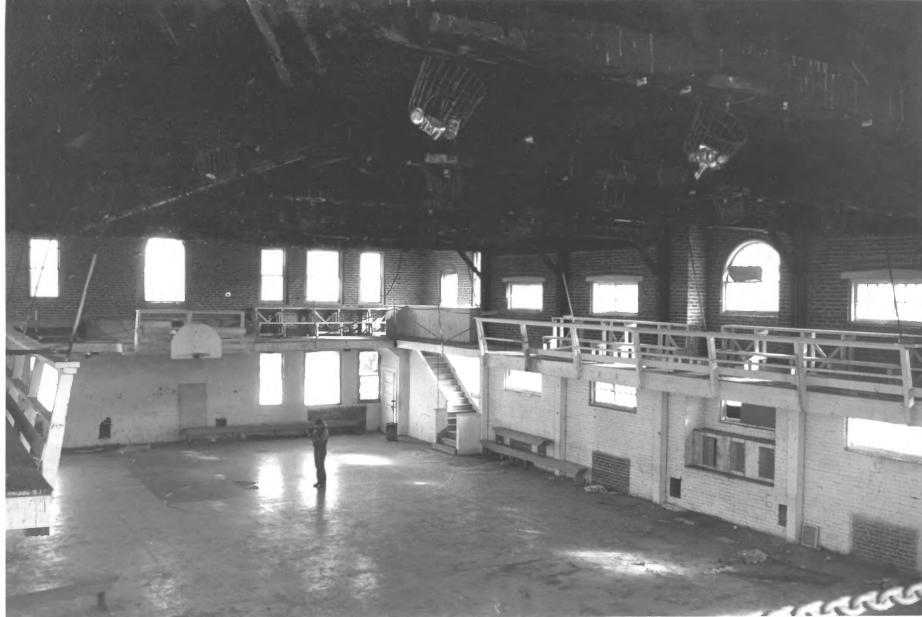

View from north

Photograph 4 of 15

JCT 5 1980

/ 28 1980

Albion Normal School Campus (Axline Gymnasium)
Site #6
Albion, Cassia County, Idaho

Photographer: Lisa B. Reitzes' February 1980

Negative on file at Idaho State Historical Society Boise, Idaho

View from west

Photograph 6 of 15

Albion Normal School Campus (Axline Gymnasium) Site #6 Albion, Cassia County, Idaho

Photographer: Lisa B. Reitzes February 1980

Negative on file at Idaho State Historical Society Boise, Idaho