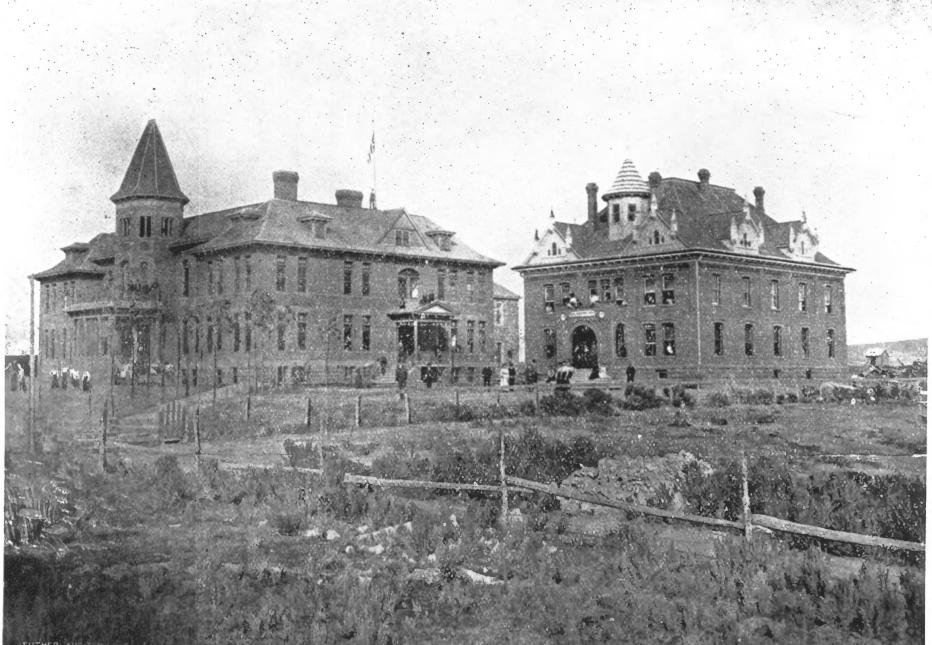

View from southeast

Supplemental photograph 1 of 4

NOV 28 1980

OCT 6 1980

Albion Normal School Campus (Miller Hall) Site #3
Albion, Cassia County, Idaho

Photograph from Catalog of the State Normal School, 1903-04.

Negative in private collection

View from southeast

Supplemental photograph 2 of 4

T 6 1980

Albion Normal School Campus (Hansen Hall) Site #4
Albion, Cassia County, Idaho

Photograph from <u>Albion Normal News-Letter</u> 1915