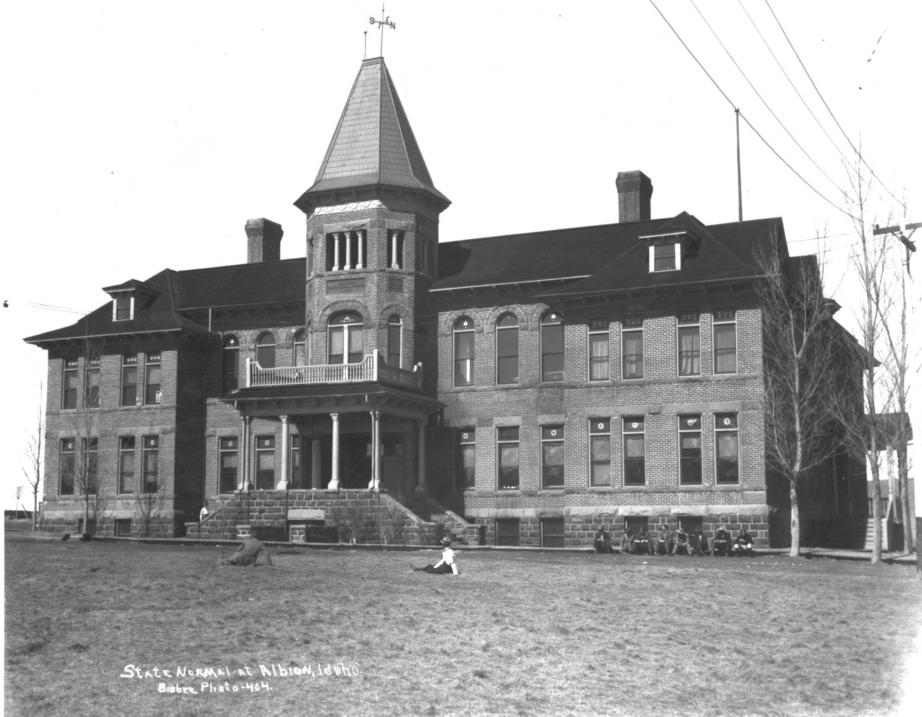

View from southeast

Photograph 2 of 15

Albion Normal School Campus (Miller Hall) Site #3
Albion, Cassia County, Idaho

Photographer: Patricia Wright September 1979

Negative on file at Idaho State Historical Society Boise, Idaho