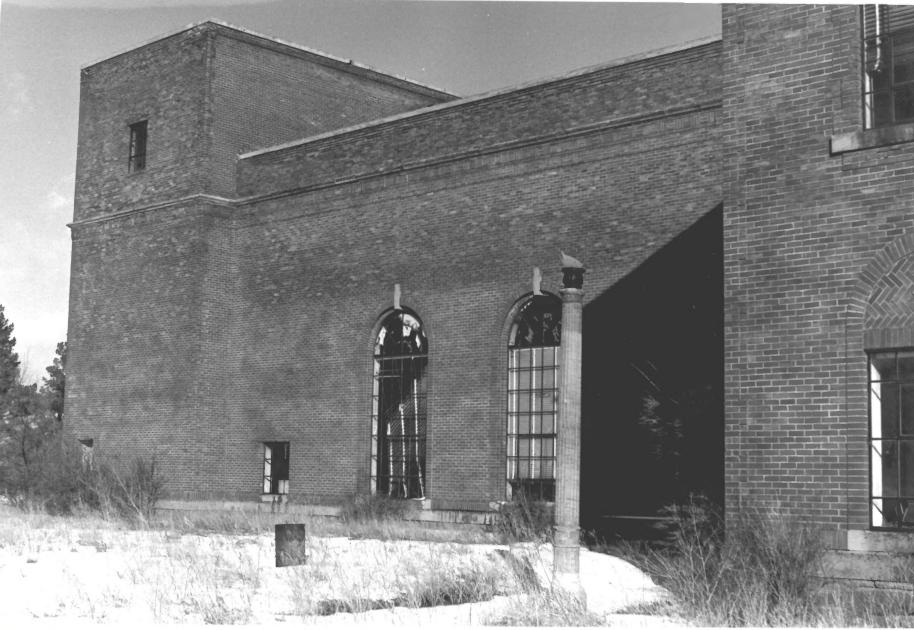

View from west

Photograph 11 of 15

Albion Normal School Campus (Bocock Memorial Hall)
Site #9
Albion, Cassia County, Idaho

Photographer: Lisa B. Reitzes. February 1980

Negative on file at Idaho State Historical Society Boise, Idaho

View from southeast

Photograph 12 of 15

Albion Normal School Campus (Bocock Memorial Hall) Site #9 Albion, Cassia County, Idaho

Photographer: Lisa B. Reitzes February 1980

Negative on file at Idaho State Historical Society Boise, Idaho