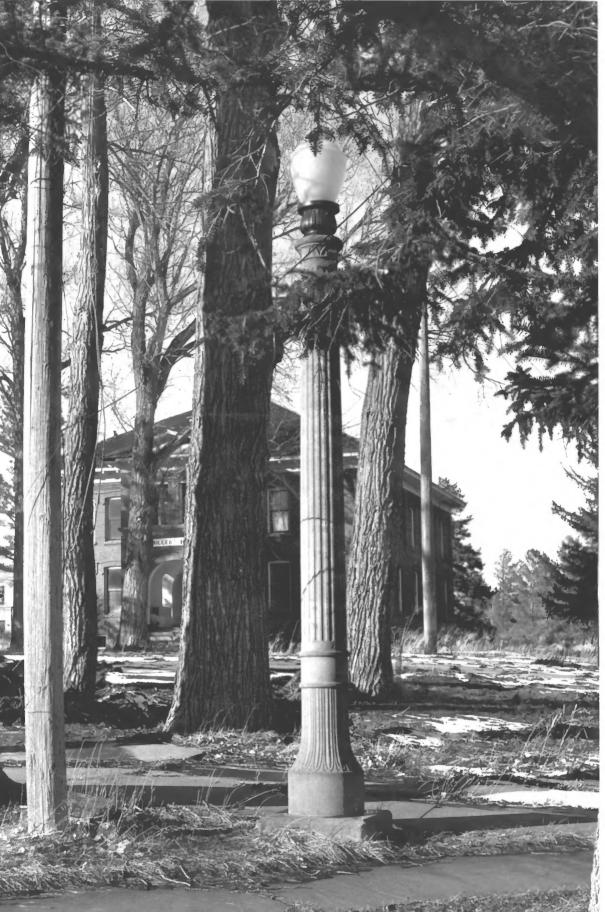

Albion Normal School Campus (Grounds) Albion, Cassia County, Idaho

Photographer: Lisa B. Reitzes February 1980

Negative on file at Idaho State Historical Society, Boise, Idaho

View from southeast

0881 8 130