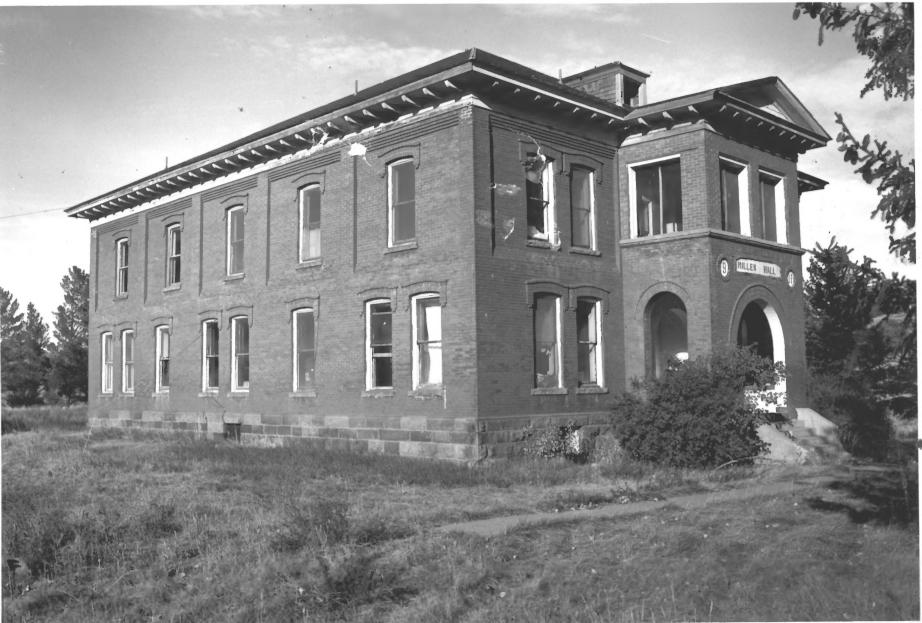

View from southeast

Photograph 2 of 15

Albion Normal School Campus (Miller Hall) Site #3
Albion, Cassia County, Idaho

Photographer: Patricia Wright September 1979

Negative on file at Idaho State Historical Society Boise, Idaho