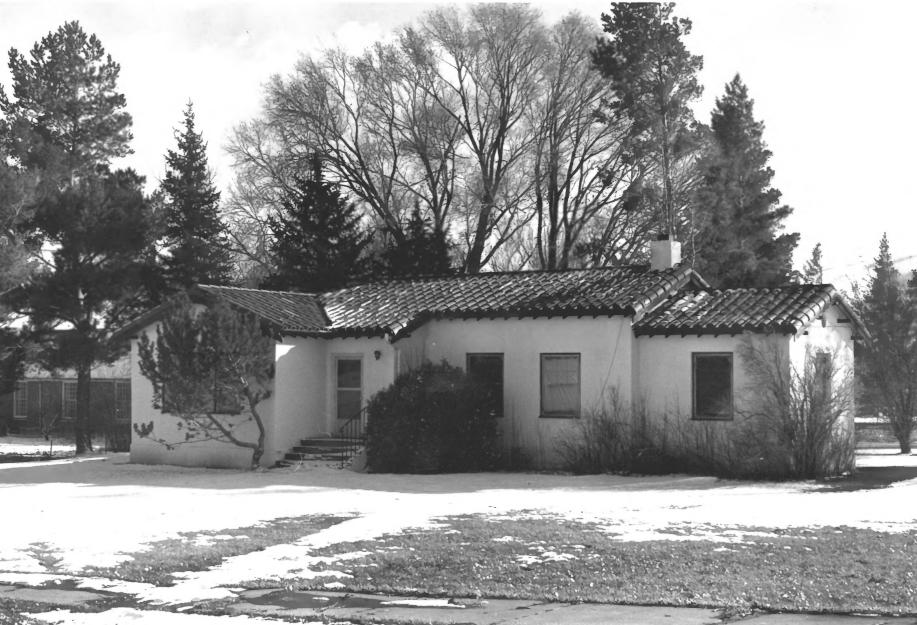

View from southwest

Photograph 14 of 15

Albion Normal School Campus (Presidents' Residence) Site # 11 Albion, Cassia County, Idaho

Photographer: Lisa B. Reitzes February 1980

Negative on file at Idaho State Historical Society Boise, Idaho