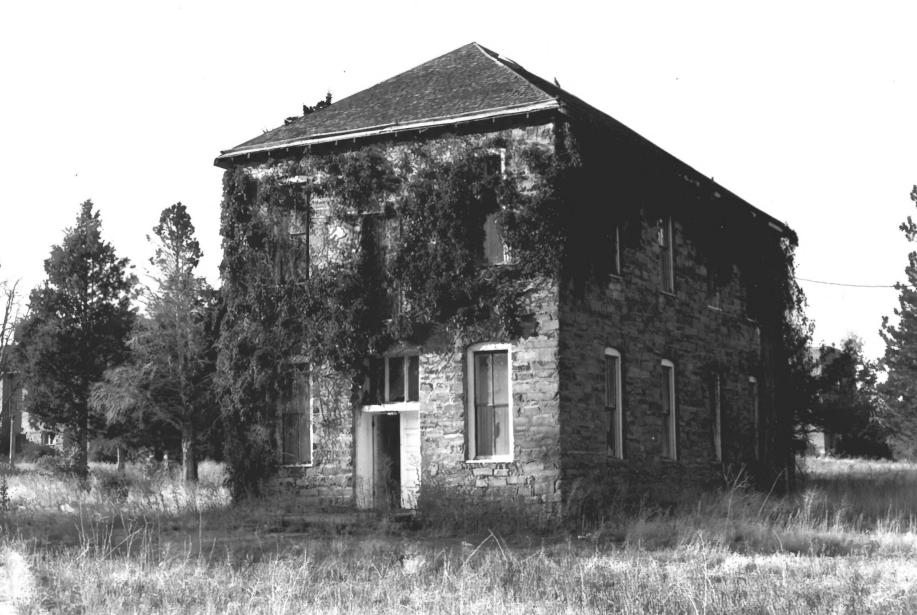

Photograph 1 of 15

Albion Normal School Campus (Original Rock Building) Site #1 Albion, Cassia County, Idaho

Photographer: Patricia Wright, September 1979

Negative on file at Idaho State Historical Society, Boise, Idaho

View from southeast

Photograph 2 of 15

Albion Normal School Campus (Miller Hall) Site #3
Albion, Cassia County, Idaho

Photographer: Patricia Wright September 1979

Negative on file at Idaho State Historical Society Boise, Idaho