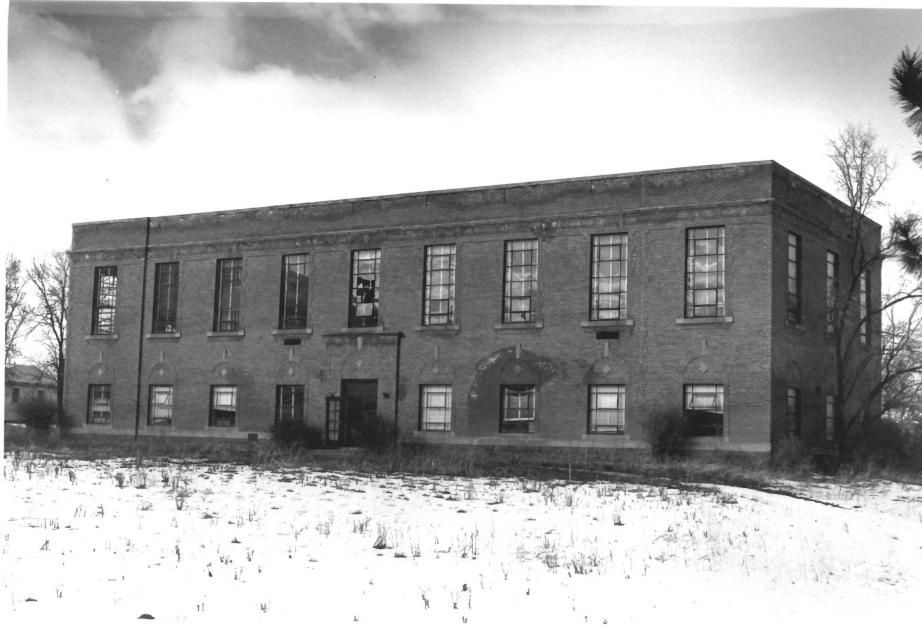

View from west

Photograph 11 of 15

Albion Normal School Campus (Bocock Memorial Hall)
Site #9
Albion, Cassia County, Idaho

Photographer: Lisa B. Reitzes. February 1980

Negative on file at Idaho State Historical Society Boise, Idaho

View from southeast

Photograph 12 of 15

Albion Normal School Campus (Bocock Memorial Hall) Site #9 Albion, Cassia County, Idaho

Photographer: Lisa B. Reitzes February 1980

Negative on file at Idaho State Historical Society Boise, Idaho