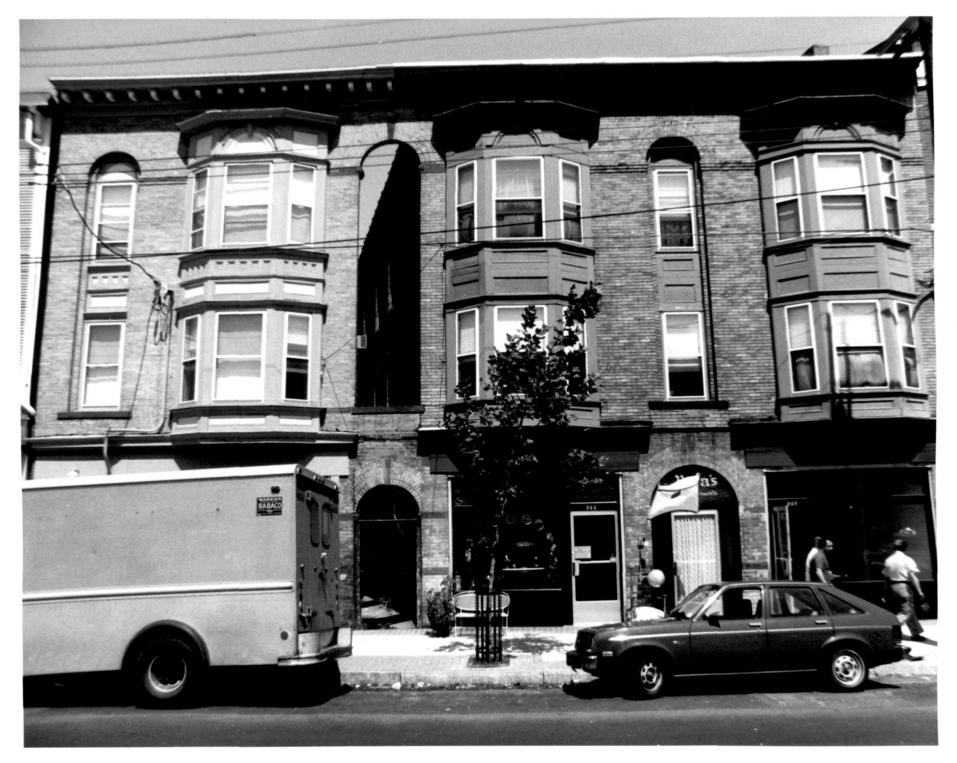

View from East.

NHPT PHOTO, 7/83 Negative with Connecticut Historical Commission, Hartford, Connecticut

Left to right: 940½-42, 944-48 State Street

View from East

NHPT PHOTO, 7/83 Negative with Connecticut Historical Commission, hartford, Connecticut