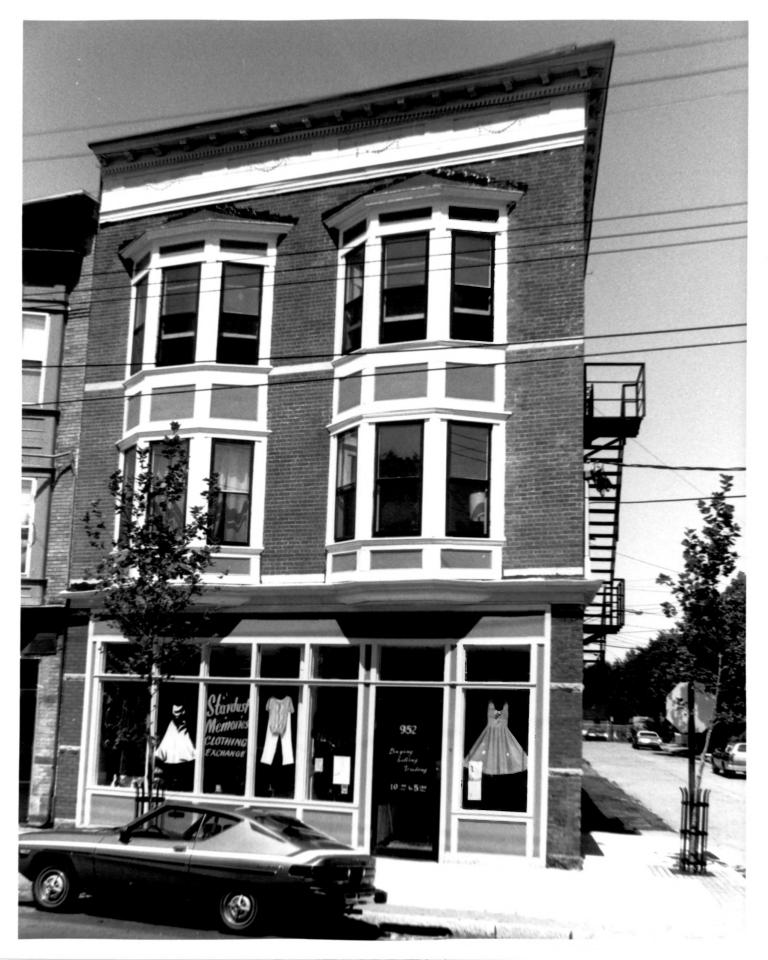

Looking Northeast along State Street from 952-54 State Street (foreground, right to left: 317-19 Wallace Street, 963, 969-71, 973-75, 977-79 State Street).

Photograph # 17

NHPT PHOTO, 7/83 Negative with Connecticut Historical Commission, Hartford, Connecticut 952-54 State Street View from Northeast.