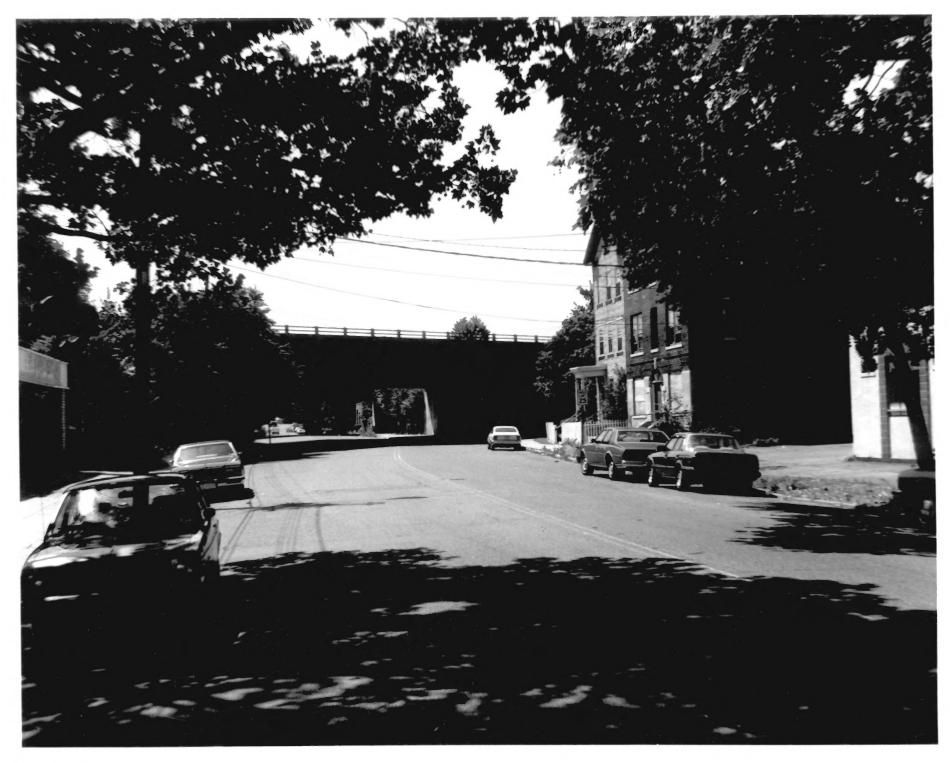

NHPT PHOTO, 7/83 Negative with Connecticut Historical Commission, Hartford, Connecticut

Looking South-Southeast along East Street from 603 East Street. Note Interstate 91 Bridge in background.

NHPT PHOTO, 7/83 Negative with Connecticut Historical Commission, Hartford, Connecticut