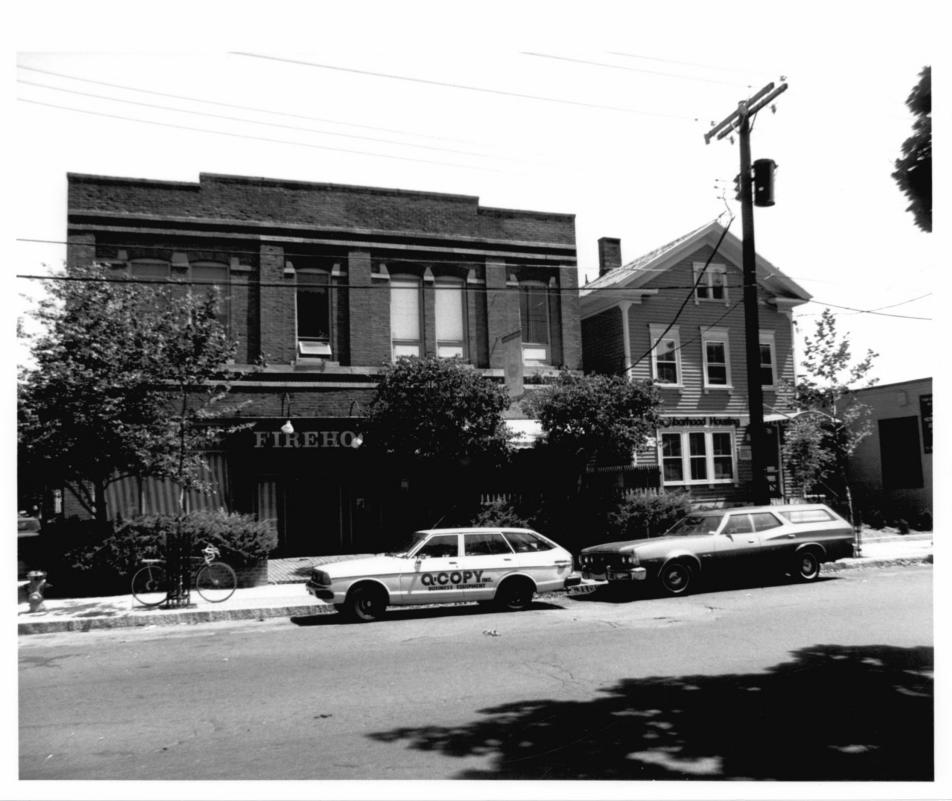

NHPT PHOTO, 7/83 Negative with Connecticut Historical Commission, Hartford, Connecticut

Looking South-Southeast along East Street from 603 East Street. Note Interstate 91 Bridge in background.

NHPT PHOTO, 7/83 Negative with Connecticut Historical Commission, Hartford, Connecticut