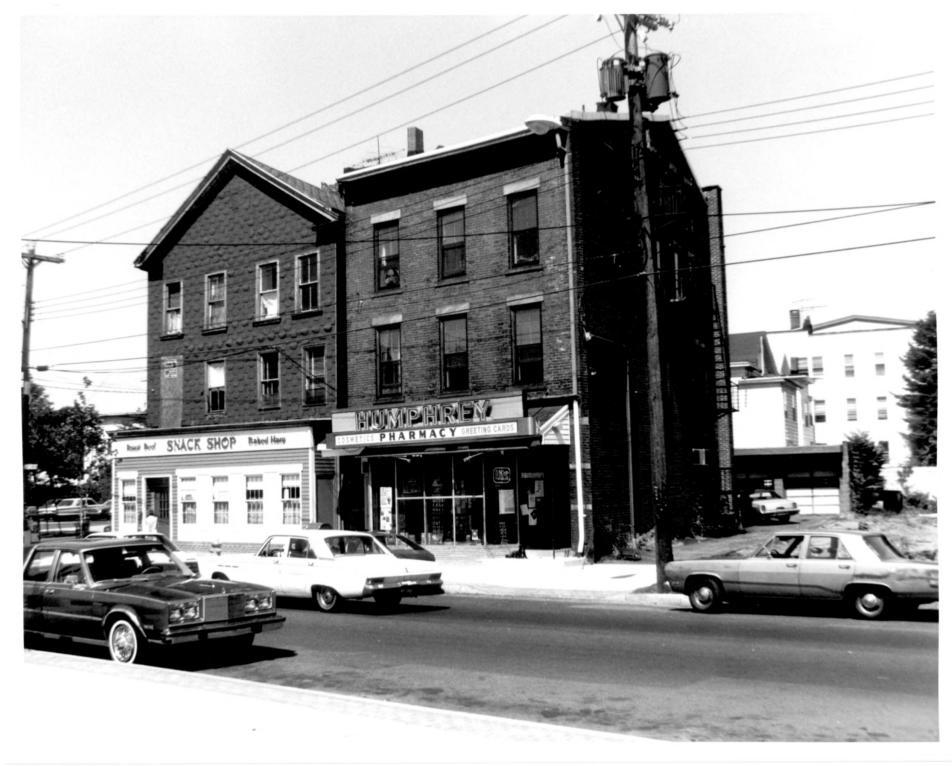

Looking Southwest along State Street from 965 State Street (952-54 State Street in foreground).

NHPT PHOTO, 7/83 Negative with Connecticut Historical Commission, Hartford, Connecticut Left to Right: 962-64, 966-70, 972 State Street

NHPT PHOTO, 7/83 Negative with Connecticut Historical Commission, Hartford, Connecticut

Looking South-Southwest along State Street. from 987-91 State Street. Right to Left: 978-80, 974-76, 966-70 State Street.