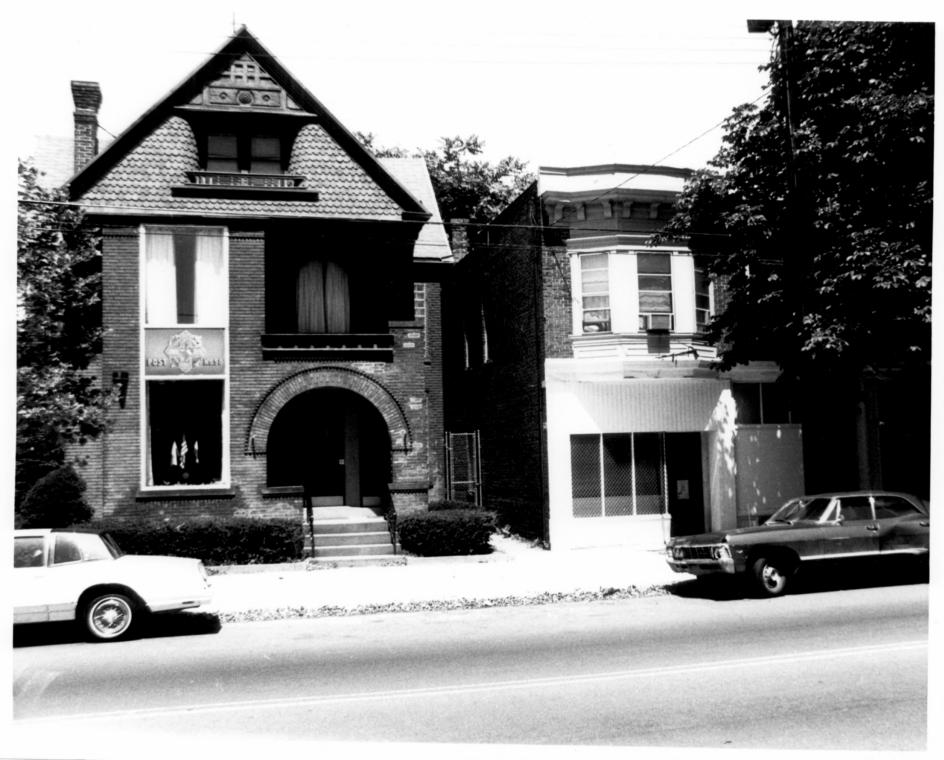

NHPT PHOTO, 7/83
Negative with Connecticut Historical Commission, Hartford, Connecticut
Left to right: 758-68, 770-72, 774 State St.
View from East

NHPT PHOTO, 7/83 Negative with Connecticut Historical Commission, Hartford, Connecticut