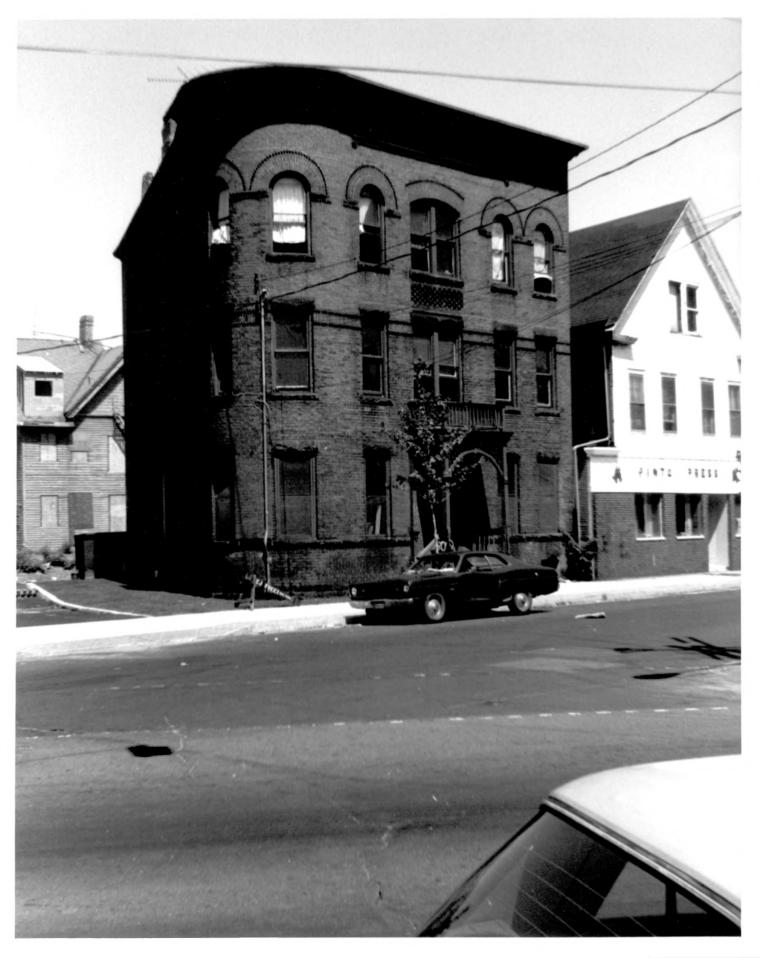

View from Northeast.

NHPT PHOTO, 7/83
Negative with Connecticut Historical Commission, hartford, Connecticut
Left to right: 797, 793-95 State Street
View from West.

NHPT PHOTO, 7/83 Negative with Connecticut Historical Commission, Hartford, Connecticut

Left to right: 806-08, 810-14 State Street.

View from East

NHPT PHOTO, 7/83 Negative with Connecticut Historical Commission, Hartford, Connecticut

Left to right: 816-20, 824-26, State Street.

View from Northeast