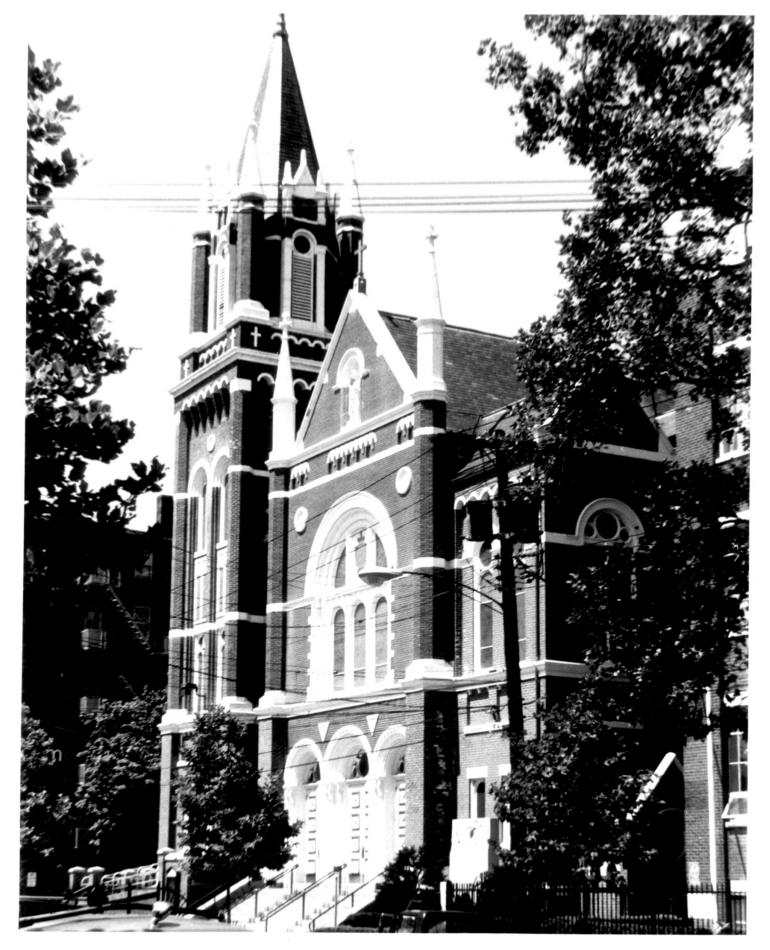

Right to left: 780, 774, 770-72, 758-68 State Street

View from Northeast.

Photograph # 2

NHPT PHOTO, 7/83 Negative with Connecticut Historical Commission, Hartford, Connecticut

St. Stanislaus Roman Catholic Church, 790 State Street,

View from Northeast.

NHPT PHOTO, 7/83
Negative with Connecticut Historical Commission, hartford, Connecticut
Left to right: 797, 793-95 State Street
View from West.

NHPT PHOTO, 7/83 Negative with Connecticut Historical Commission, Hartford, Connecticut