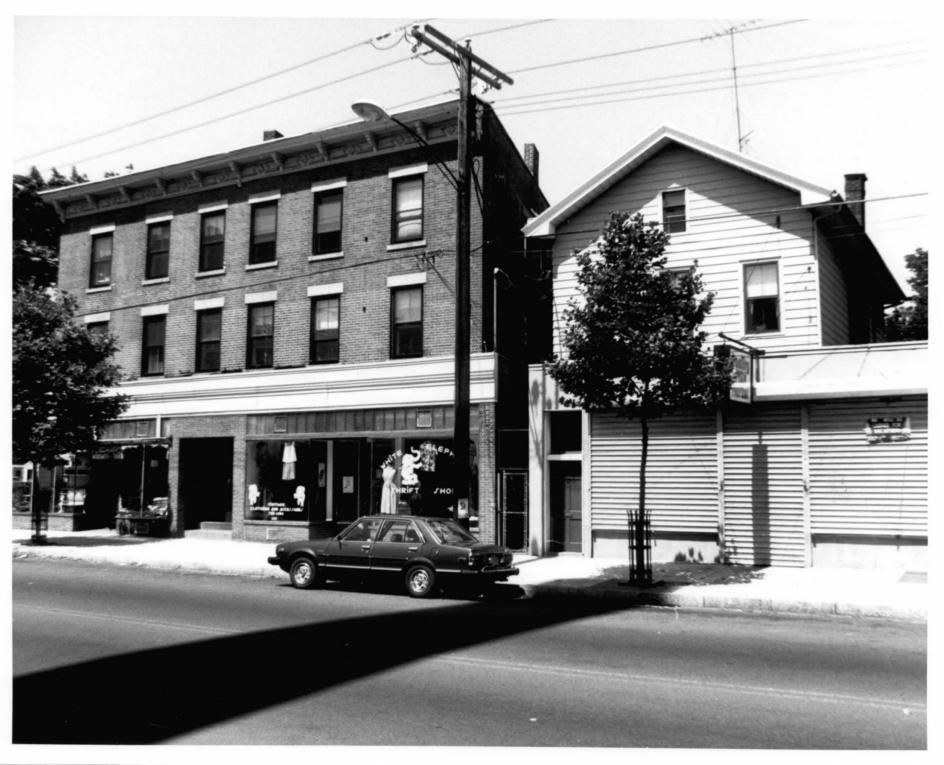

Left to right: 806-08, 810-14 State Street.

View from East

NHPT PHOTO, 7/83 Negative with Connecticut Historical Commission, Hartford, Connecticut

Left to right: 816-20, 824-26, State Street.

View from Northeast