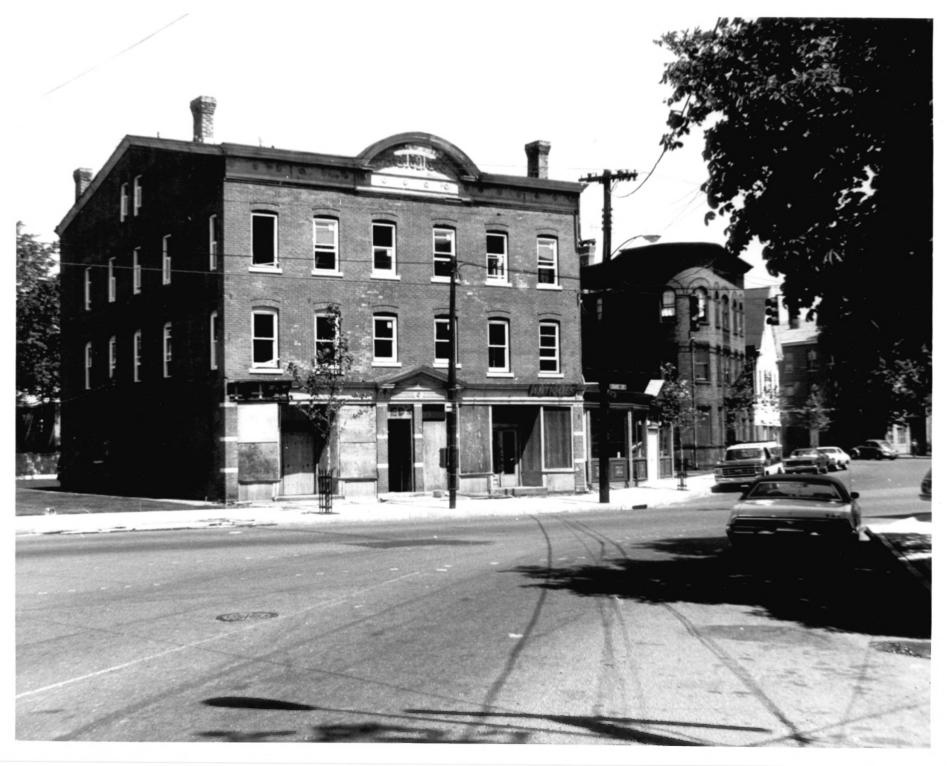

Negative with Connecticut Historical Commission, Hartford, Connecticut

Left to right: 993, 987-91 State Street

View from Northwest

PHOTO, 7/83

NHPT PHOTO, 7/83 Negative with Connecticut Historical Commission, Hartford, Connecticut Left to right: 582, 588 East Street View from North-Northeast