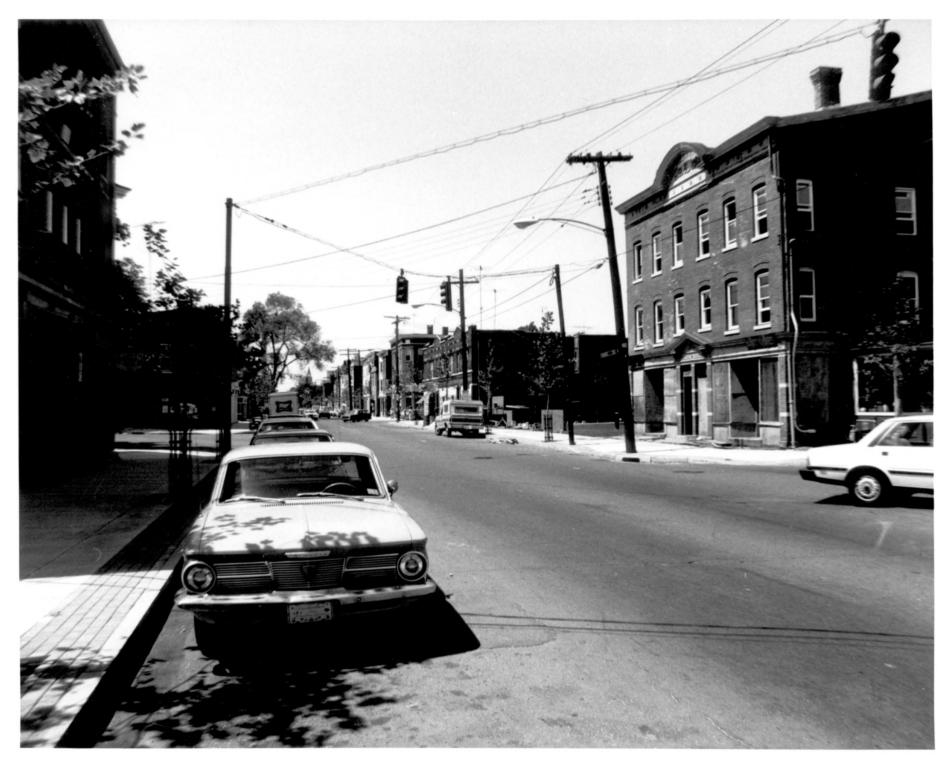

Negative with Connecticut Historical Commission, Hartford, Connecticut

Left to right: 993, 987-91 State Street

View from Northwest

PHOTO, 7/83

NHPT PHOTO, 7/83 Negative with Connecticut Historical Commission, Hartford, Connecticut Left to right: 582, 588 East Street View from North-Northeast

NHPT PHOTO, 7/83 Negative with Connecticut Historical Commission, Hartford, Connecticut

Looking South-Southeast along East Street from 603 East Street. Note Interstate 91 Bridge in background.

NHPT PHOTO, 7/83 Negative with Connecticut Historical Commission, Hartford, Connecticut