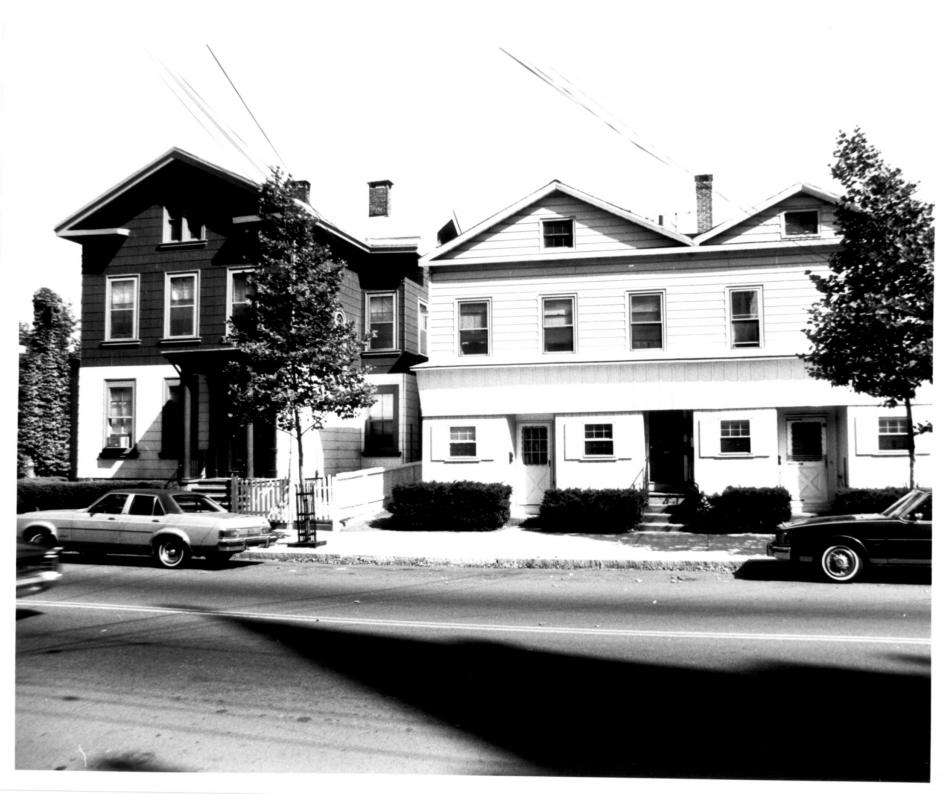

NHPT PHOTO, 7/83
Negative with Connecticut Historical Commission, Hartford, Connecticut
Left to right: 758-68, 770-72, 774 State St.
View from East



NHPT PHOTO, 7/83 Negative with Connecticut Historical Commission, Hartford, Connecticut

Right to left: 780, 774, 770-72, 758-68 State Street

View from Northeast.

Photograph # 2



NHPT PHOTO, 7/83 Negative with Connecticut Historical Commission, Hartford, Connecticut

St. Stanislaus Roman Catholic Church, 790 State Street,

View from Northeast.



NHPT PHOTO, 7/83
Negative with Connecticut Historical Commission, hartford, Connecticut
Left to right: 797, 793-95 State Street
View from West.



NHPT PHOTO, 7/83 Negative with Connecticut Historical Commission, Hartford, Connecticut

Left to right: 806-08, 810-14 State Street.

View from East



NHPT PHOTO, 7/83 Negative with Connecticut Historical Commission, Hartford, Connecticut

Left to right: 816-20, 824-26, State Street.

View from Northeast



NHPT PHOTO, 7/83 Negative with Connecticut Historical Commission, Hartford, Connecticut Left to right: 821-23, 819, 817, 815, 813, 809 State Street

View from North



NHPT PHOTO, 7/83
Negative with Connecticut Historical
Commission, Hartford, Connecticut

Left to right: 842, 846, 850 State Street

View from Southeast



NHPT PHOTO, 7/83
N