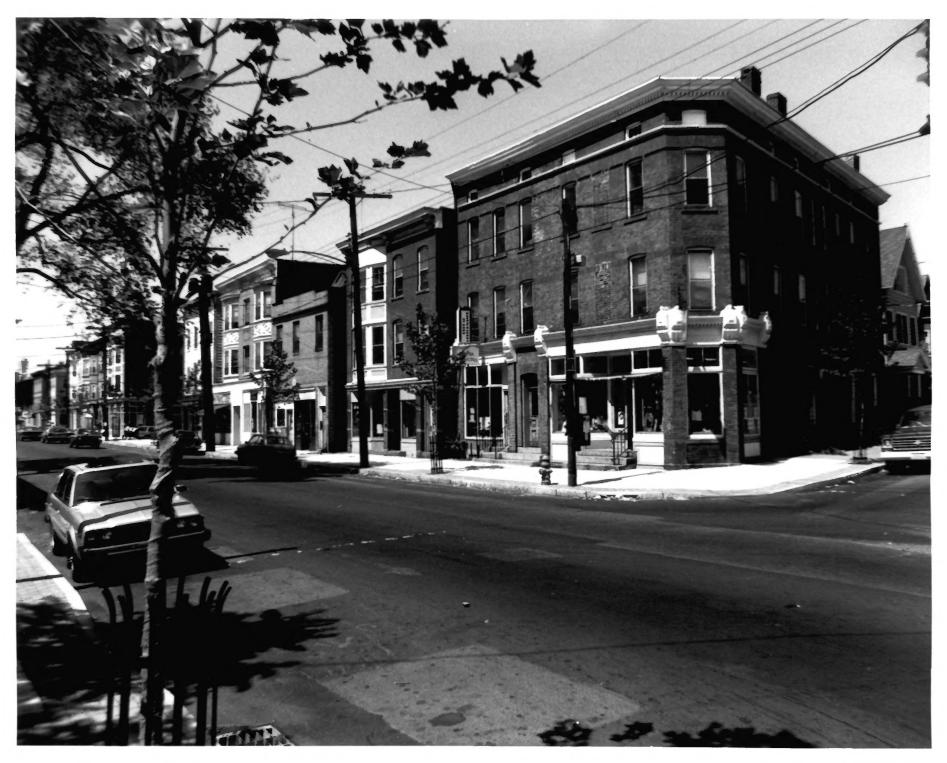

Looking Southwest along State Street from 965 State Street (952-54 State Street in foreground).

NHPT PHOTO, 7/83 Negative with Connecticut Historical Commission, Hartford, Connecticut Left to Right: 962-64, 966-70, 972 State Street