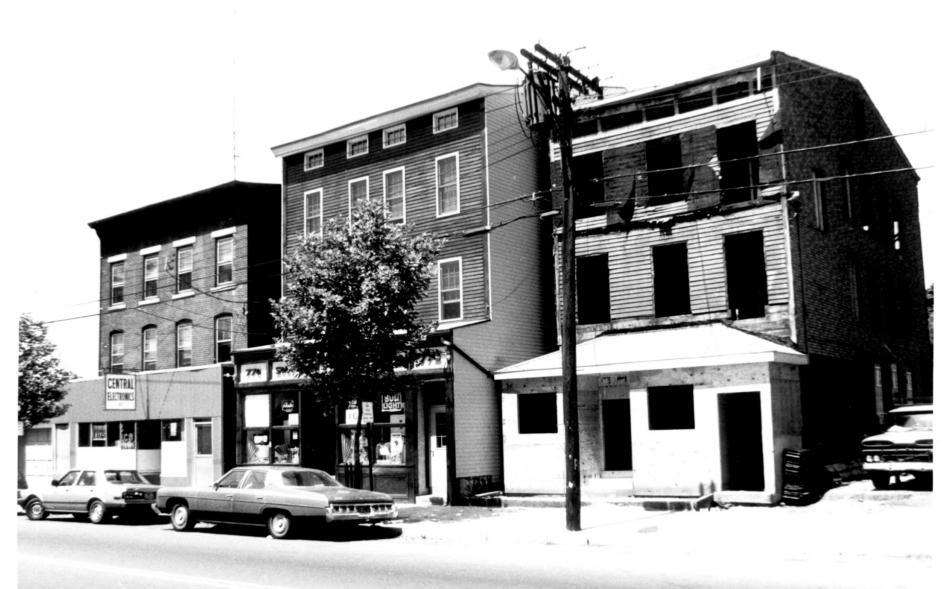

NHPT PHOTO, 7/83
Negative with Connecticut Historical Commission, Hartford, Connecticut
Left to right: 758-68, 770-72, 774 State St.
View from East

NHPT PHOTO, 7/83 Negative with Connecticut Historical Commission, Hartford, Connecticut