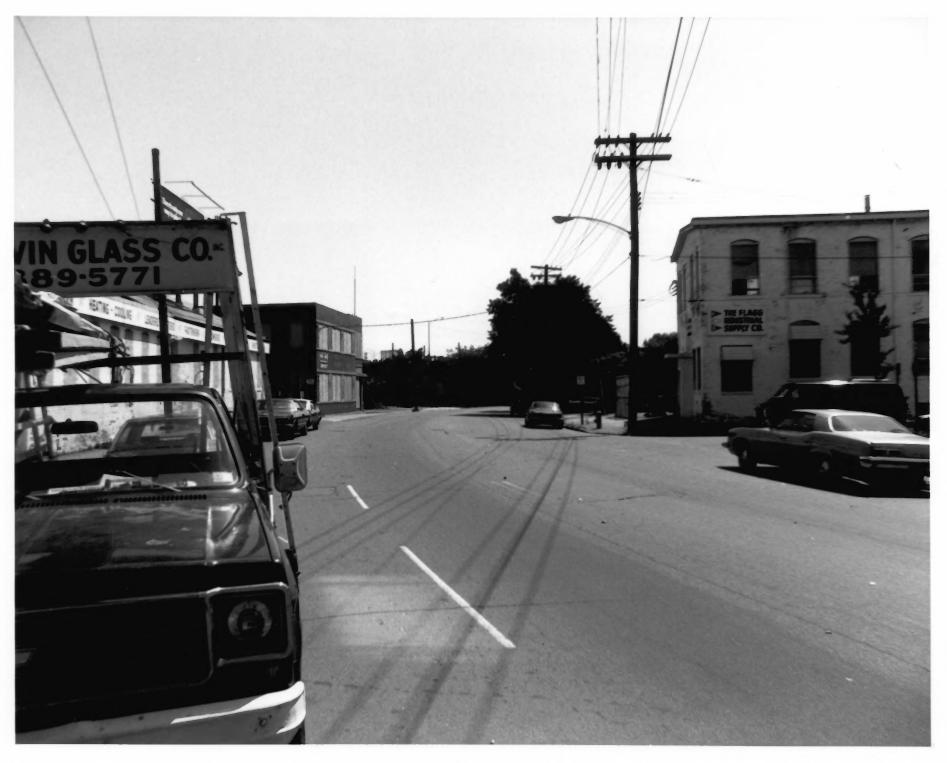

Looking South-Southwest along State Street from 1017 State Street. 1010-12 State Street in foreground on right.

NHPT PHOTO, 7/83 Negative with Connecticut Historical Commission, Hartford, Connecticut. 1041-51 State Street View from West