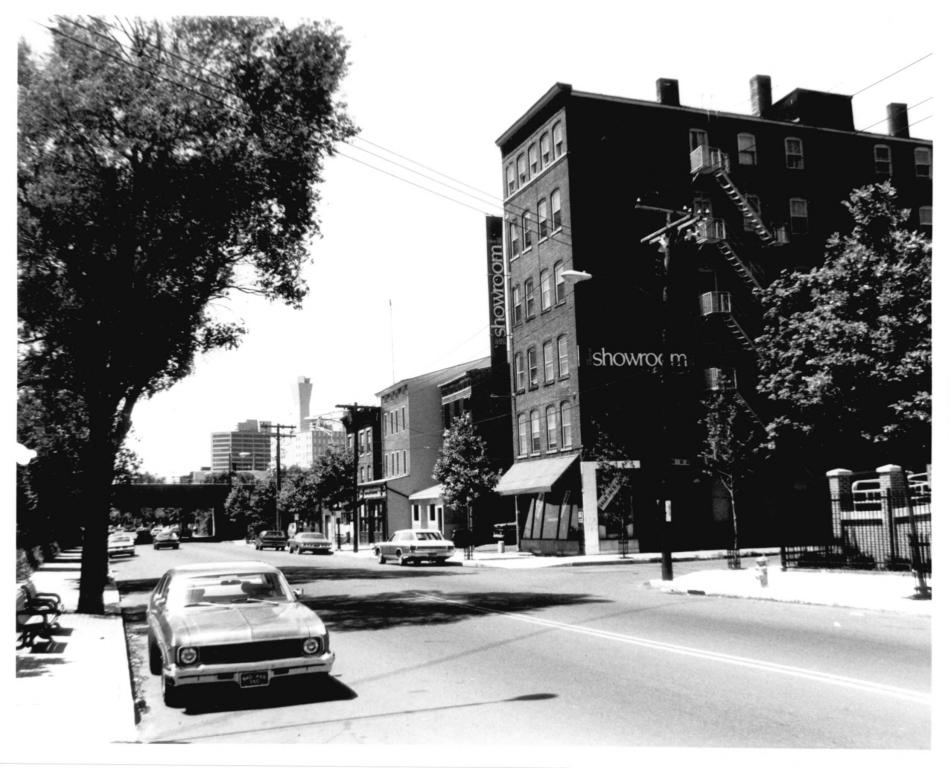

Negative with Connecticut Historical Commission, Hartford, Connecticut

Left to right: 993, 987-91 State Street

View from Northwest

PHOTO, 7/83

NHPT PHOTO, 7/83 Negative with Connecticut Historical Commission, Hartford, Connecticut Left to right: 582, 588 East Street View from North-Northeast

NHPT PHOTO, 7/83 Negative with Connecticut Historical Commission, Hartford, Connecticut

Looking South-Southeast along East Street from 603 East Street. Note Interstate 91 Bridge in background.

NHPT PHOTO, 7/83 Negative with Connecticut Historical Commission, Hartford, Connecticut