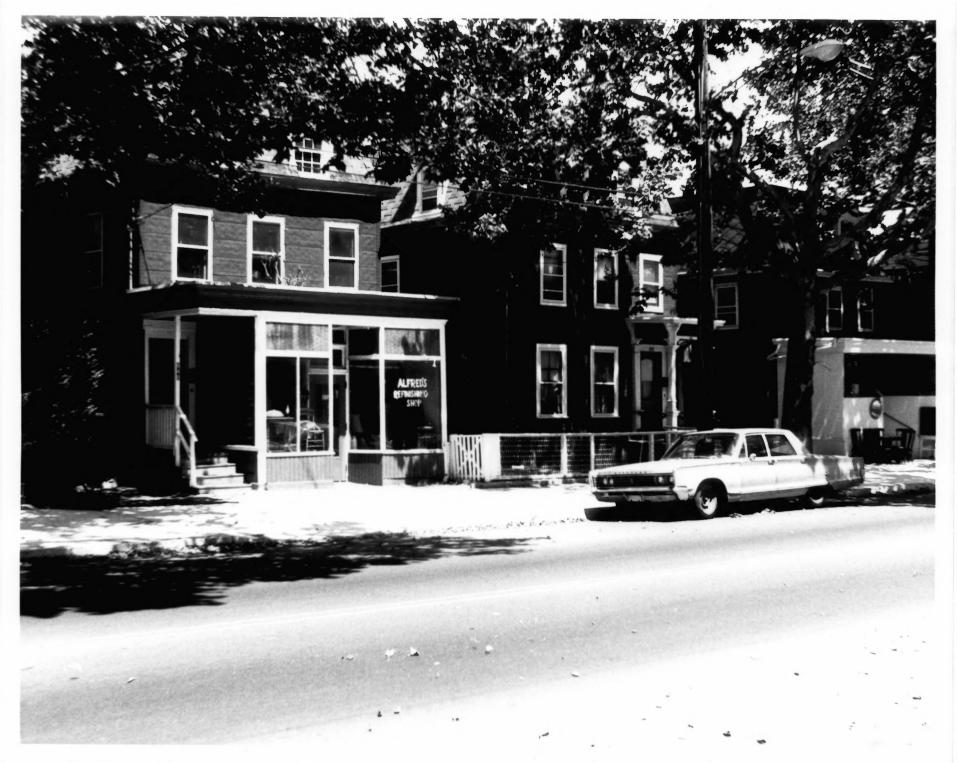

NHPT PHOTO, 7/83 Negative with Connecticut Historical Commission, Hartford, Connecticiut

Right to left: 130, 128, 126, 124 Mill River Street.

View from North-Northwest.

NHPT PHOTO, 7/83 Negative with Connecticut Historical Commission, Hartford, Connecticut.