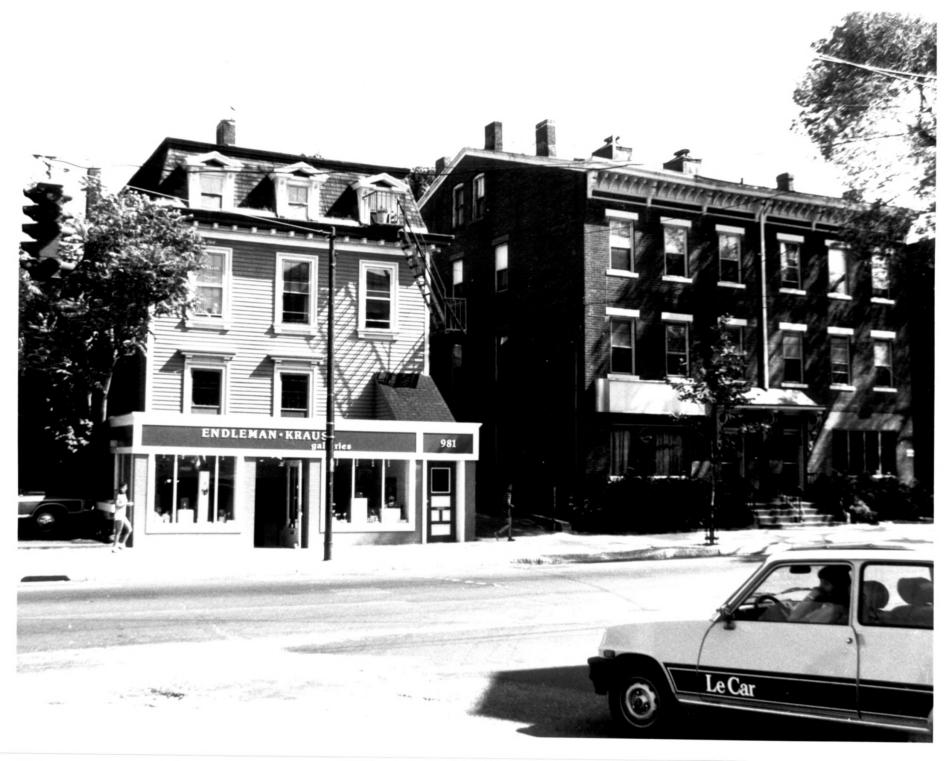

NHPT PHOTO, 7/83 Negative with Connecticut Historical Commission, Hartford, Connecticut

Left to right: 981, 977-79 State Street

View from Northwest

NHPT PHOTO, 7/83 Negative with Connecticut Historical Commission, Hartford, Connecticut 990-98 State Street View from Southeast.