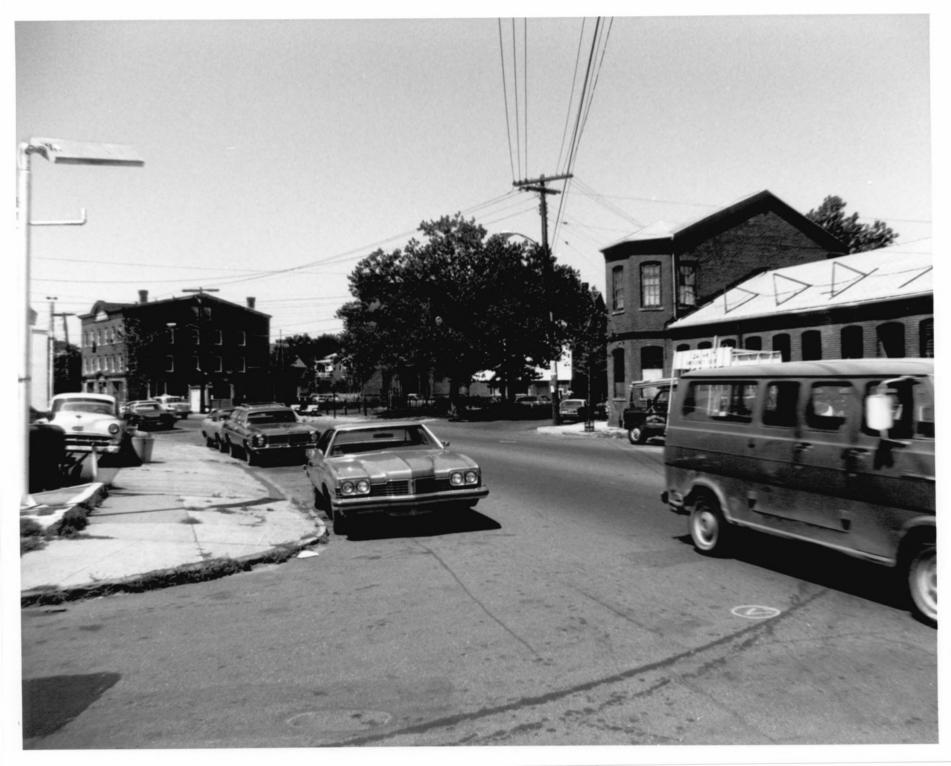

Looking Southwest along State Street from 965 State Street (952-54 State Street in foreground).

NHPT PHOTO, 7/83 Negative with Connecticut Historical Commission, Hartford, Connecticut Left to Right: 962-64, 966-70, 972 State Street