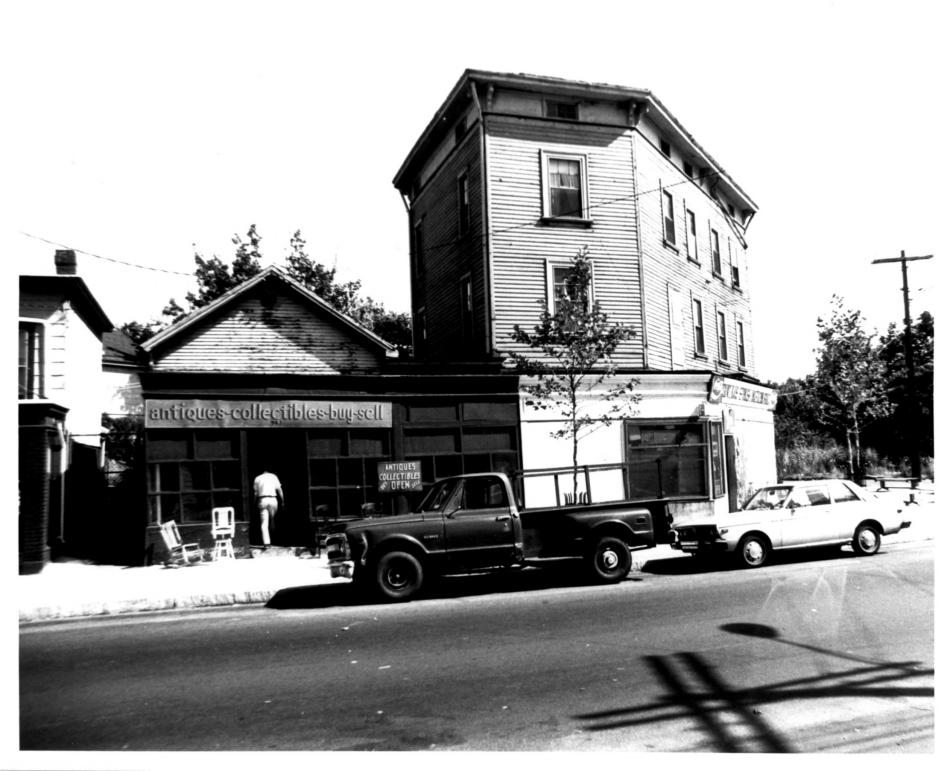

Negative with Connecticut Historical Commission, Hartford, Connecticut

Left to right: 993, 987-91 State Street

View from Northwest

PHOTO, 7/83

NHPT PHOTO, 7/83 Negative with Connecticut Historical Commission, Hartford, Connecticut Left to right: 582, 588 East Street View from North-Northeast