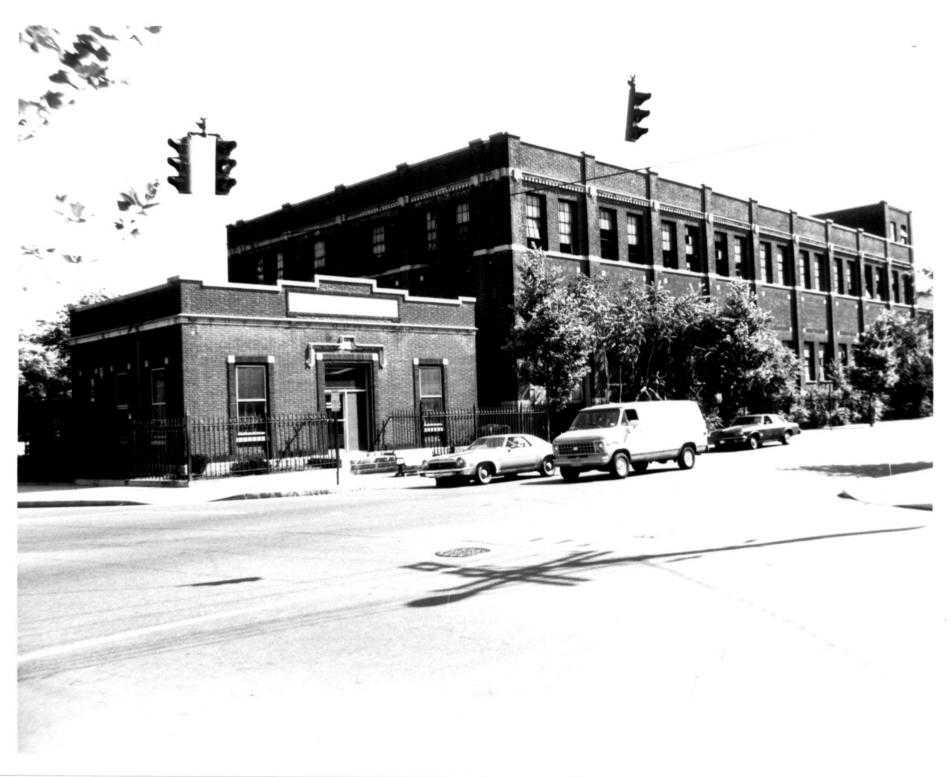

NHPT PHOTO, 7/83 Negative with Connecticut Historical Commission, Hartford, Connecticut

Left to right: 918-20, 922-28, 930-32, 934-36 State Street. View from East.

NHPT PHOTO, 7/83 Negative with Connecticut Historical Commission, Hartford, Connecticut

Left to right: 922-28 State Street.

Detail of upper stories, front elevation

NHPT PHOTO, 7/83

Negative with Connecticut Historical Commission, Hartford, Connecticut

Left to right: 938-40, 940½-42, 944-48, 952-54 State Street.