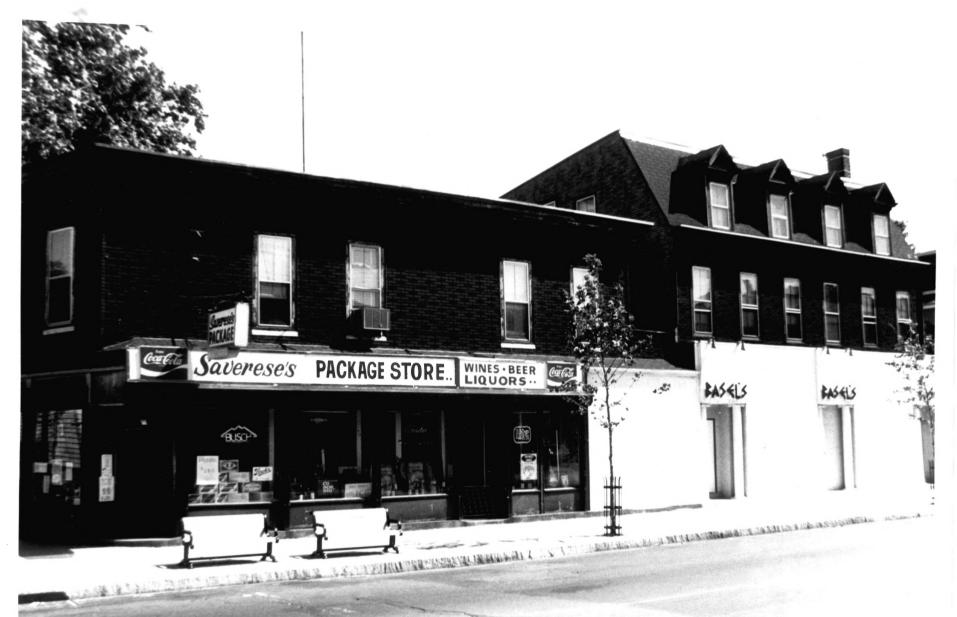

Left to right: 842, 846, 850 State Street

View from Southeast

NHPT PHOTO, 7/83
Negative with Connecticut Historical
Commission, Hartford, Connecticut
State street looking North from 834 State
Street, 855 State Street (south) in
foreground