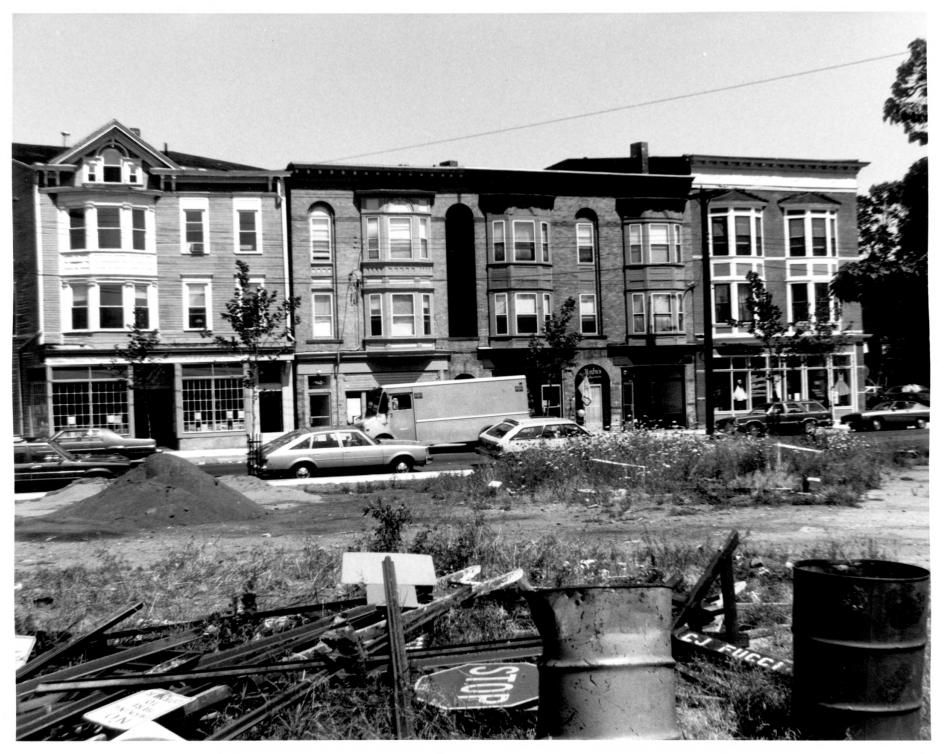

Left to right: 806-08, 810-14 State Street.

View from East

NHPT PHOTO, 7/83 Negative with Connecticut Historical Commission, Hartford, Connecticut

Left to right: 816-20, 824-26, State Street.

View from Northeast