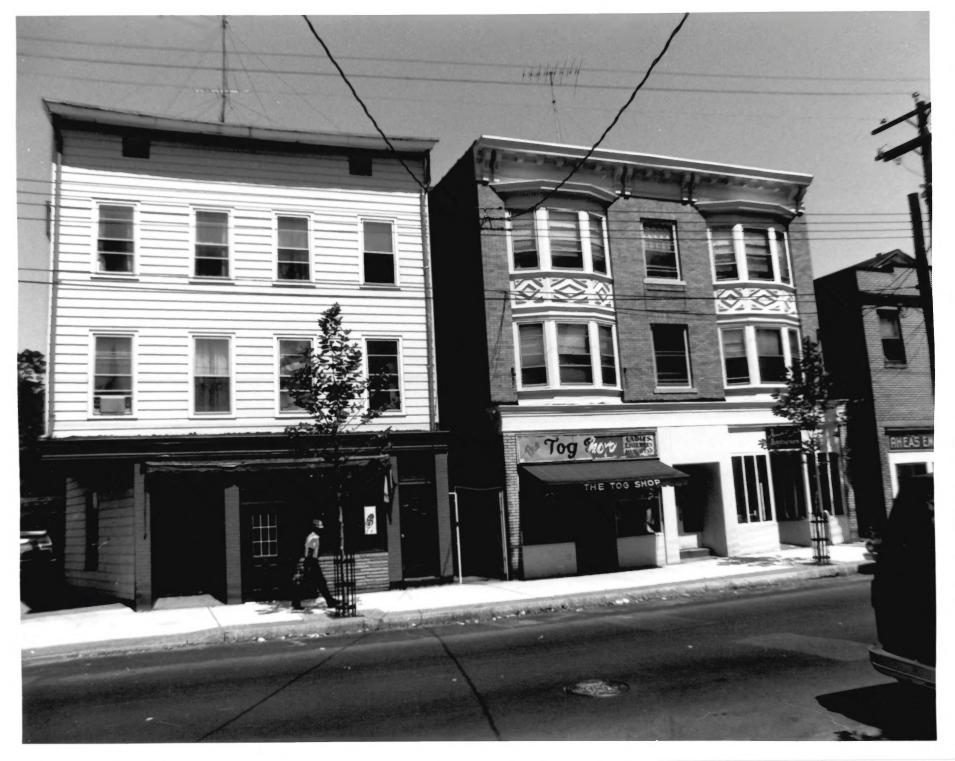

Left to right: 806-08, 810-14 State Street.

View from East

NHPT PHOTO, 7/83 Negative with Connecticut Historical Commission, Hartford, Connecticut

Left to right: 816-20, 824-26, State Street.

View from Northeast