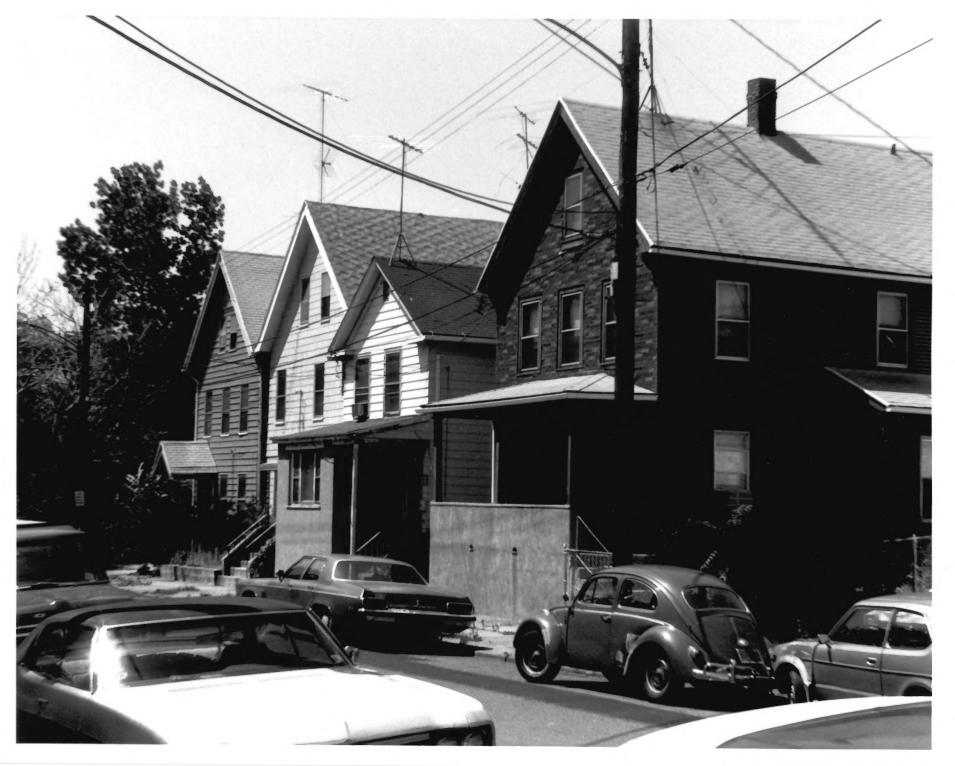

NHPT PHOTO, 7/83
Negative with Connecticut Historical Commission, Hartford, Connecticut
Left to right: 758-68, 770-72, 774 State St.
View from East

NHPT PHOTO, 7/83 Negative with Connecticut Historical Commission, Hartford, Connecticut

Right to left: 780, 774, 770-72, 758-68 State Street

View from Northeast.

Photograph # 2

NHPT PHOTO, 7/83 Negative with Connecticut Historical Commission, Hartford, Connecticut

St. Stanislaus Roman Catholic Church, 790 State Street,