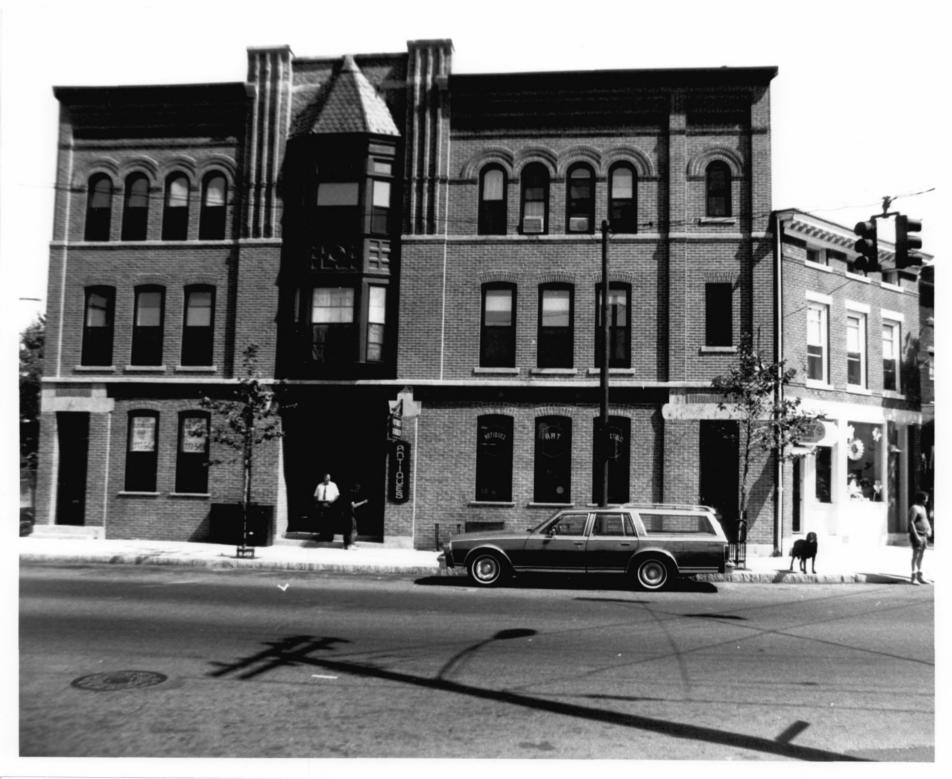

NHPT PHOTO, 7/83
Negative with Connecticut Historical Commission, Hartford, Connecticut
Left to right: 758-68, 770-72, 774 State St.
View from East

NHPT PHOTO, 7/83 Negative with Connecticut Historical Commission, Hartford, Connecticut

Right to left: 780, 774, 770-72, 758-68 State Street

View from Northeast.

Photograph # 2

NHPT PHOTO, 7/83 Negative with Connecticut Historical Commission, Hartford, Connecticut

St. Stanislaus Roman Catholic Church, 790 State Street,