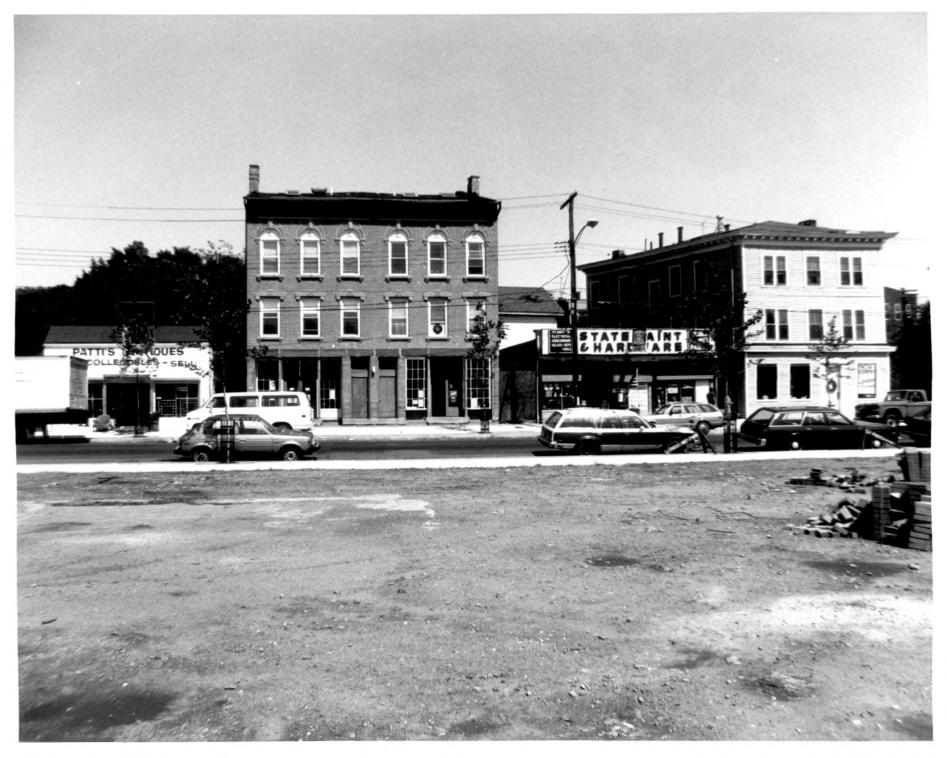

NHPT PHOTO, 7/83
Negative with Connecticut Historical Commission, Hartford, Connecticut
Left to right: 758-68, 770-72, 774 State St.
View from East

NHPT PHOTO, 7/83 Negative with Connecticut Historical Commission, Hartford, Connecticut