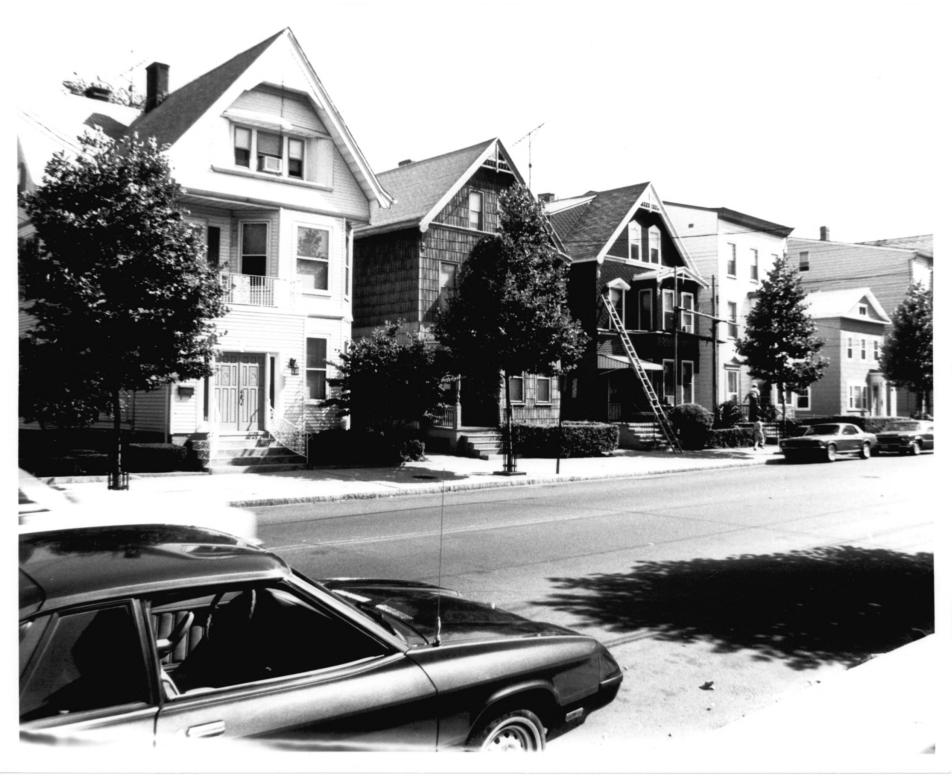

Left to right: 806-08, 810-14 State Street.

View from East

NHPT PHOTO, 7/83 Negative with Connecticut Historical Commission, Hartford, Connecticut

Left to right: 816-20, 824-26, State Street.

View from Northeast