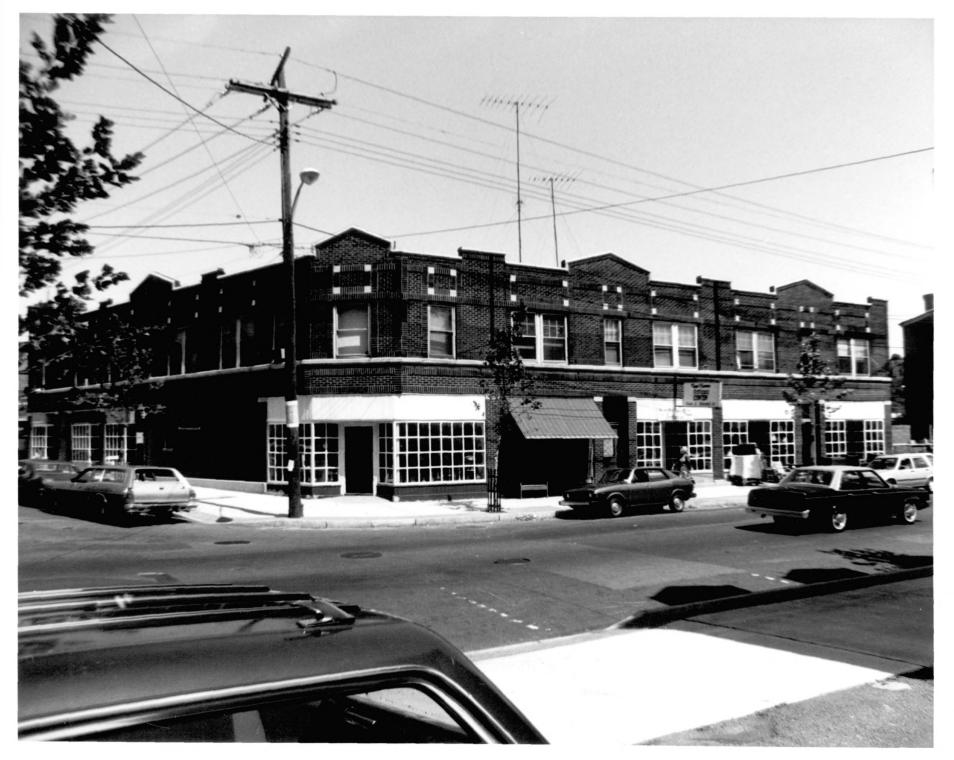

NHPT PHOTO, 7/83 Negative with connecticut Historical Commission, Hartford, Connecticut

Left to right: 860-64, 866-70 State Street

View from East

Photograph # 10

NHPT PHOTO, 7/83 Negative with Connecticut Historical Commission, Hartford, Connecticut