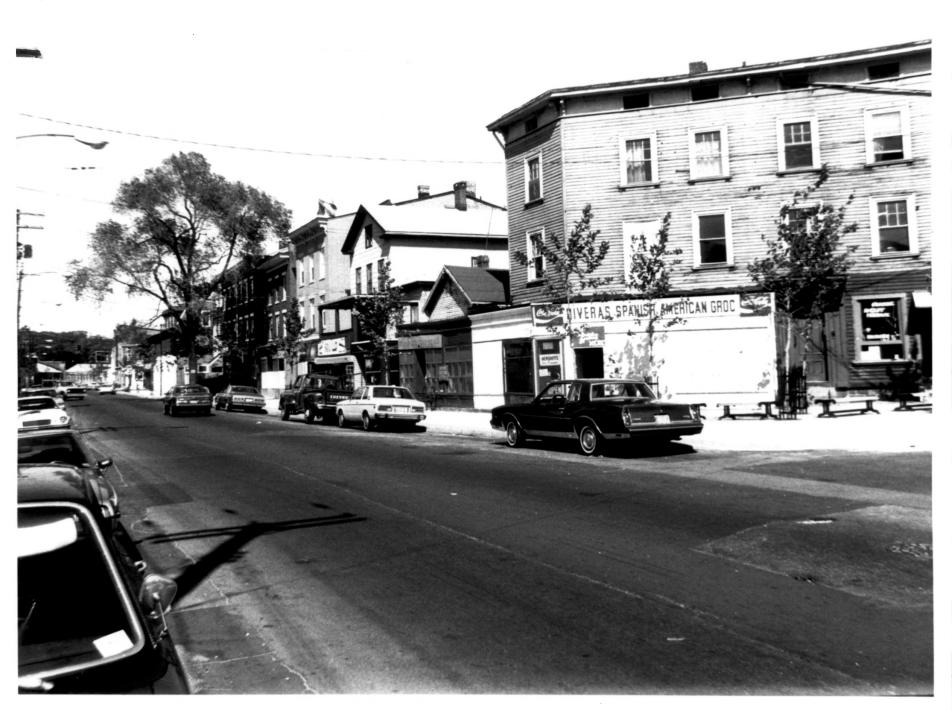

Looking Southwest along State Street from 965 State Street (952-54 State Street in foreground).

NHPT PHOTO, 7/83 Negative with Connecticut Historical Commission, Hartford, Connecticut Left to Right: 962-64, 966-70, 972 State Street