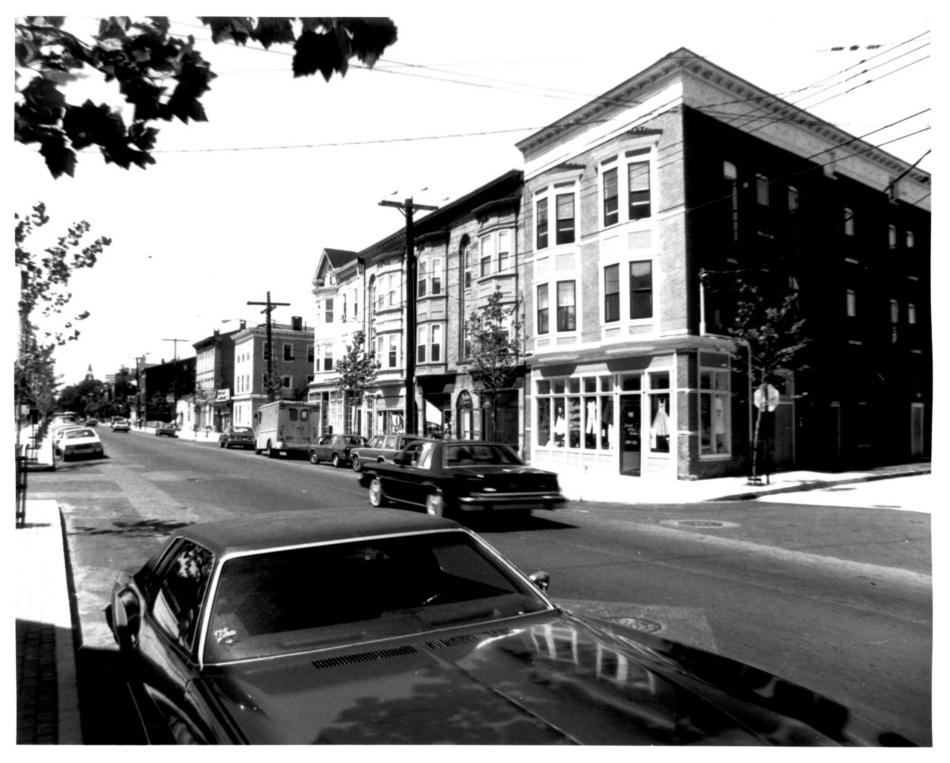

NHPT PHOTO, 7/83 Negative with Connecticut Historical Commission, Hartford, Connecticut

Looking South-Southwest along State Street. from 987-91 State Street. Right to Left: 978-80, 974-76, 966-70 State Street.