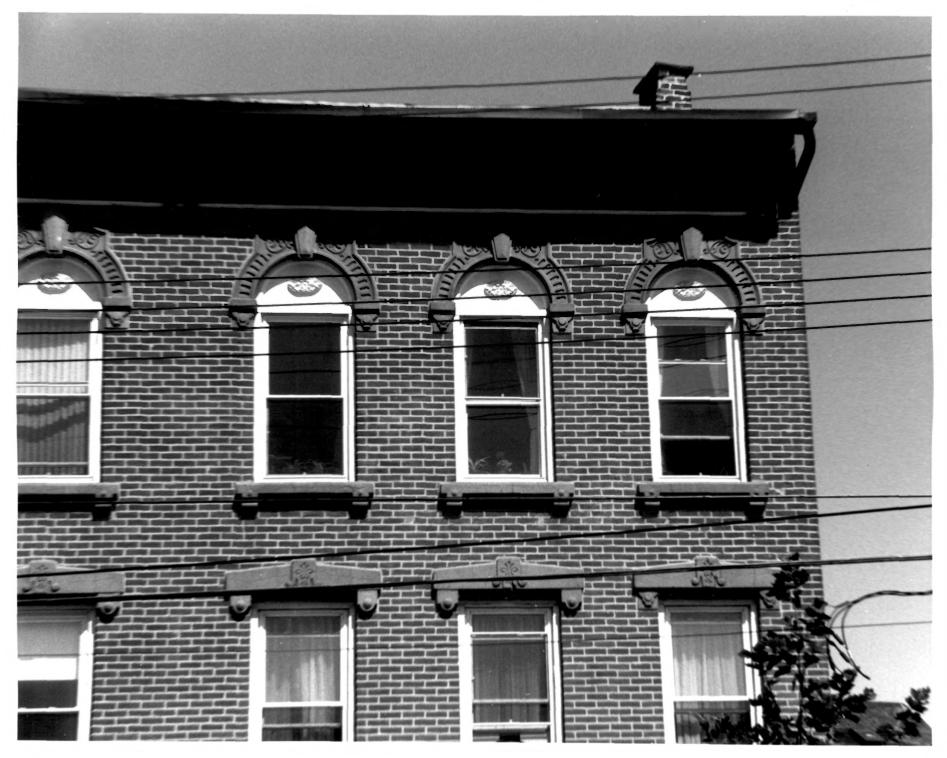

Left to right: 922-28 State Street.

Detail of upper stories, front elevation

NHPT PHOTO, 7/83

Negative with Connecticut Historical Commission, Hartford, Connecticut

Left to right: 938-40, 940½-42, 944-48, 952-54 State Street.