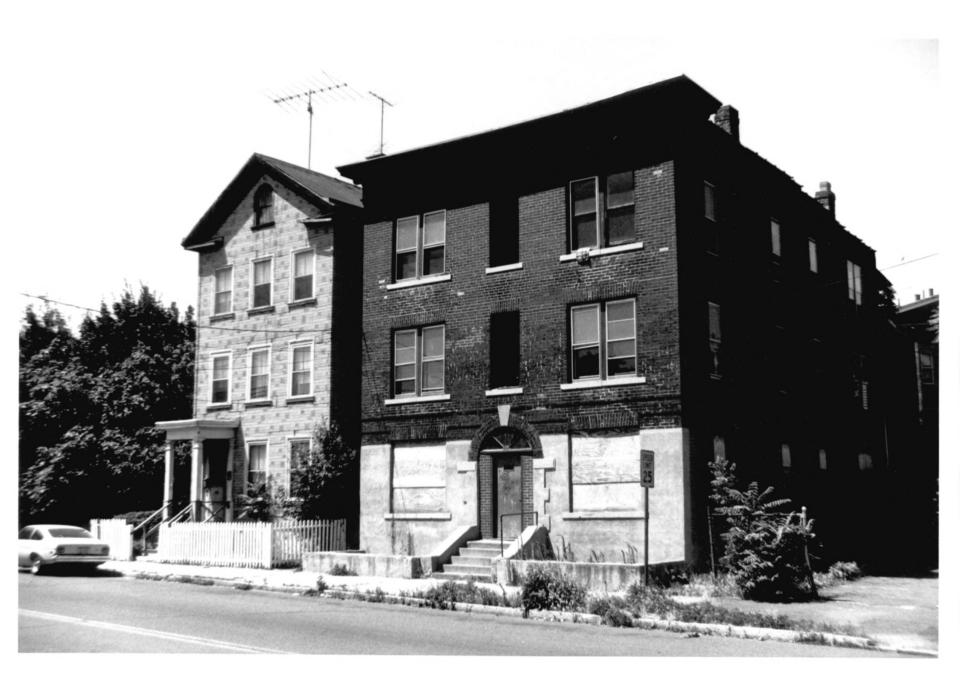

NHPT PHOTO, 7/83 Negative with Connecticut Historical Commission, Hartford, Connecticiut

Right to left: 130, 128, 126, 124 Mill River Street.

View from North-Northwest.

NHPT PHOTO, 7/83 Negative with Connecticut Historical Commission, Hartford, Connecticut.