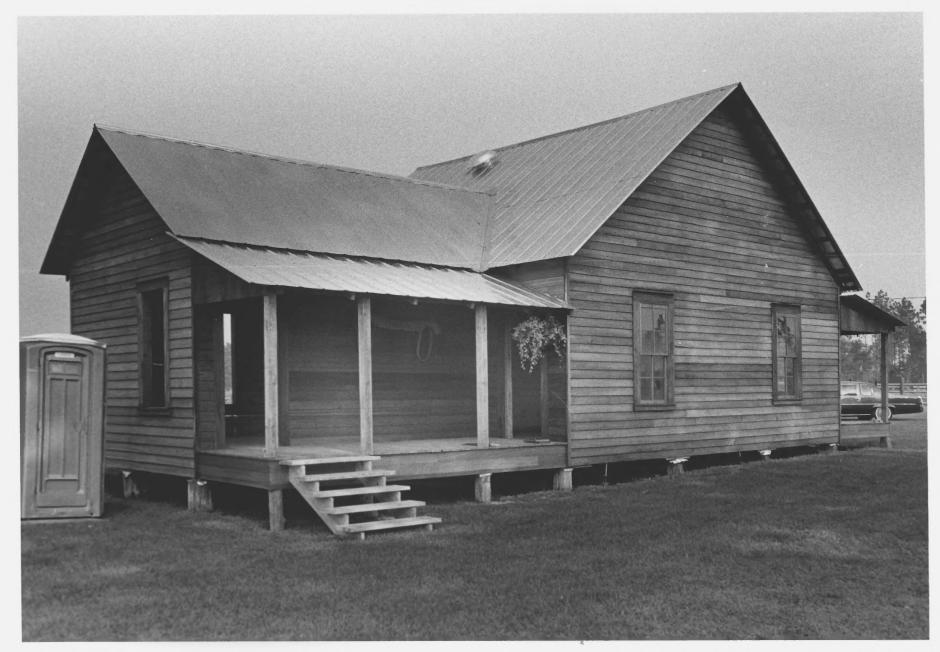

## MAR 25 1982

DeGroote Folk House Hurley vicinity, Jackson County, Mississippi Dr. John W. DeGroote P. O. Box 167 Hurley, Mississippi December, 1981 View of the side (east) and rear (south)

elevations

DeGroote Folk House Hurley vicinity, Jackson County, Mississippi Ca. 1900 East elevation; view to west.