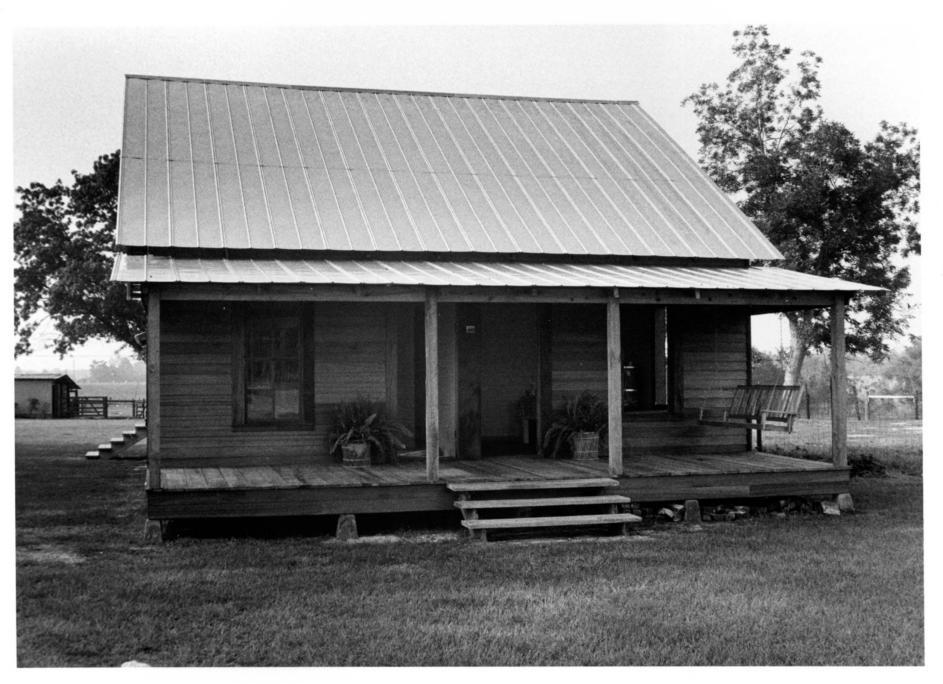

Hurley vicinity, Jackson County, Mississippi Dr. John W. DeGroote P. O. Box 167 Hurley, Mississippi December, 1981

DeGroote Folk House

MAR 25 1982

View of the front (north) elevation

DeGroote Folk House Hurley vicinity, Jackson County, Mississippi Dr. John W. DeGroote P. O. Box 167 Hurley, Mississippi December, 1981 View of the front (north) and side (east) elevations