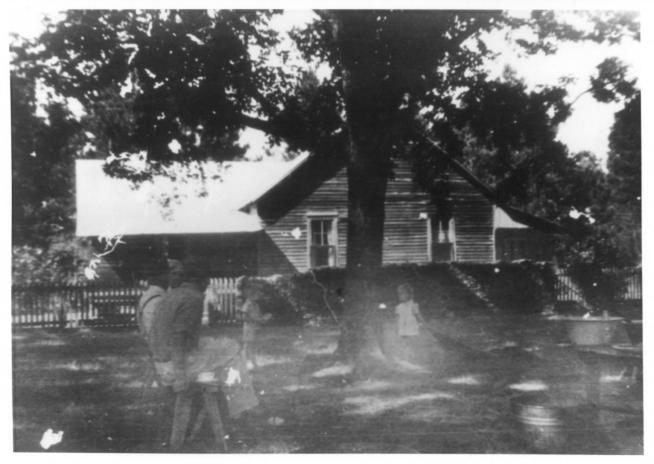

## MAR 25 1982

DeGroote Folk House Hurley vicinity, Jackson County, Mississippi Dr. John W. DeGroote P. O. Box 167 Hurley, Mississippi December, 1981 View of the side (east) and rear (south)

elevations

DeGroote Folk House Hurley vicinity, Jackson County, Mississippi Ca. 1900 East elevation; view to west.

Photo No. 4 of 4