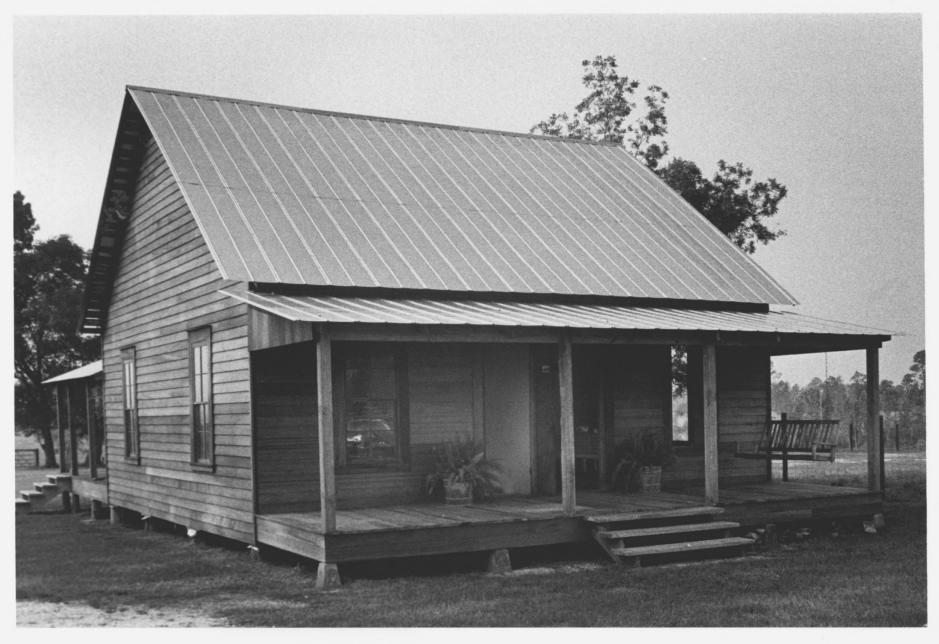

Hurley vicinity, Jackson County, Mississippi Dr. John W. DeGroote P. O. Box 167 Hurley, Mississippi December, 1981

DeGroote Folk House

MAR 25 1982

View of the front (north) elevation

DeGroote Folk House Hurley vicinity, Jackson County, Mississippi Dr. John W. DeGroote P. O. Box 167 Hurley, Mississippi December, 1981 View of the front (north) and side (east) elevations

## MAR 25 1982

DeGroote Folk House Hurley vicinity, Jackson County, Mississippi Dr. John W. DeGroote P. O. Box 167 Hurley, Mississippi December, 1981 View of the side (east) and rear (south)

elevations

DeGroote Folk House Hurley vicinity, Jackson County, Mississippi Ca. 1900 East elevation; view to west.