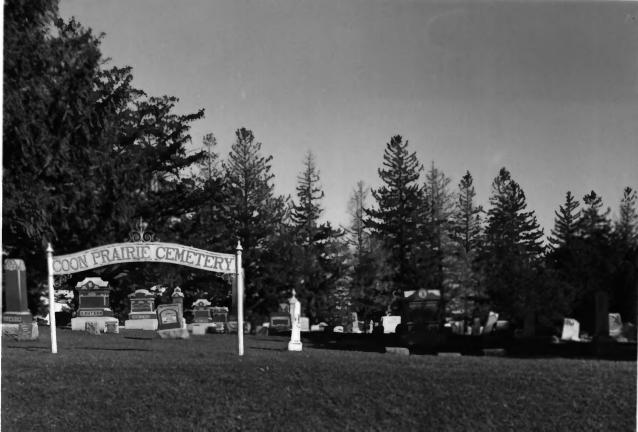

(/

Norwegian Ev. Lutheran Church Town of Viroqua, Vernon County, WI Oct. 1985, Photo by J. Rausch View from south Photo # 20 of 21

Norwegian Ev. Lutheran Church Town of Viroqua, Vernon County, WI Date of photo: 1910