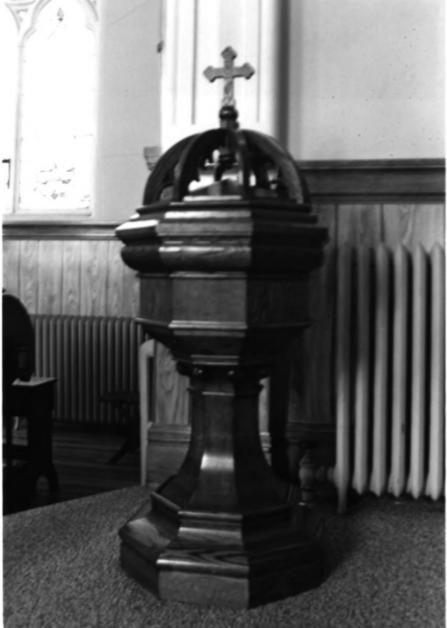

Photo # 15 of 21

Norwegian Ev. Lutheran Church Town of Viroqua, Vernon County, WI Oct. 1985, Photo by J. Rausch

View from west Photo # 16 of 21

Norwegian Ev. Lutheran Church Town of Viroqua, Vernon County, WI Oct. 1985, Photo by J. Rausch View from south Photo # 17 of 21