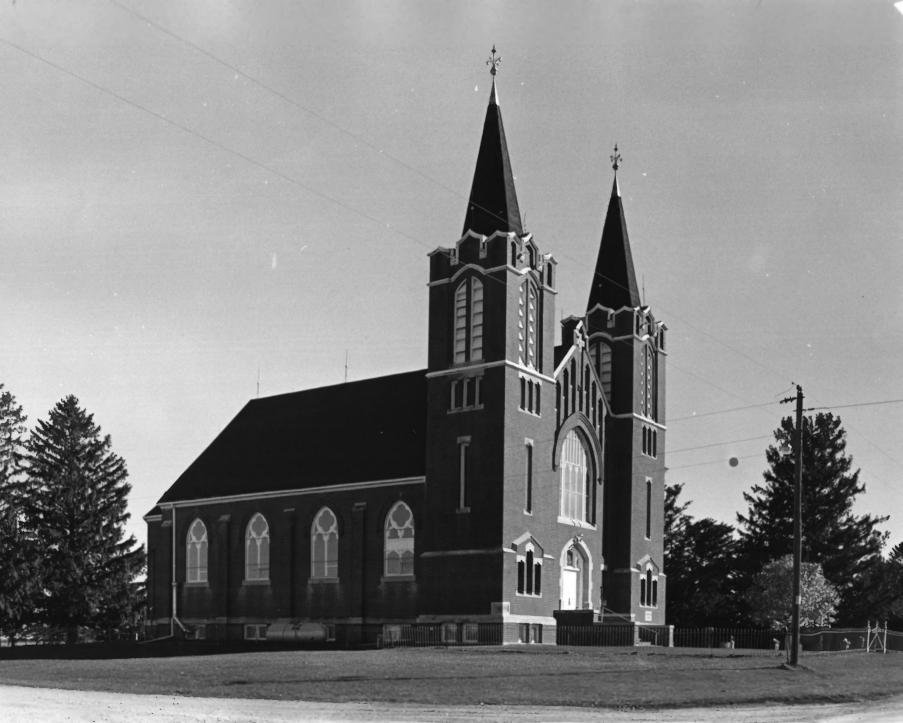

Norwegian Ev. Lutheran Church Town of Viroqua, Vernon County, WI

Oct. 1985, Photo by J. Rausch View from northwest

Photo #1 of 21

Norwegian Ev. Lutheran Church Town of Viroqua, Vernon County,WI Oct. 1985, Photo by J. Rausch View from southeast Photo #2 of 21