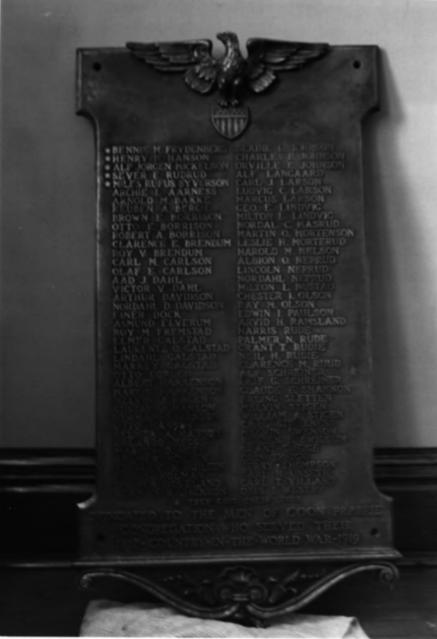

#17

Norwegian Ev. Lutheran Church Town of Viroqua, Vernon County, WI Oct. 1985, Photo by J. Rausch View from north Photo # 18 of 21

S1-#

Norwegian Ev. Lutheran Church Town of Viroqua, Vernon County, WI Oct. 1985, Photo by J. Rausch View from west Photo # 19 of 21