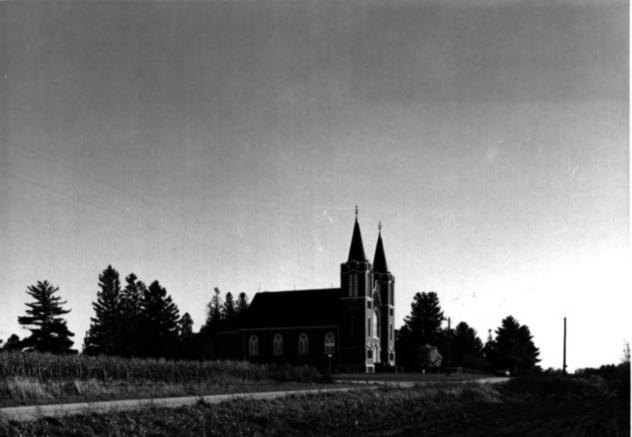

Norwegian Ev. Lutheran Church Town of Viroqua, Vernon County, WI

Oct. 1985, Photo by J. Rausch View from northwest

Photo #1 of 21

Norwegian Ev. Lutheran Church Town of Viroqua, Vernon County,WI Oct. 1985, Photo by J. Rausch View from southeast Photo #2 of 21