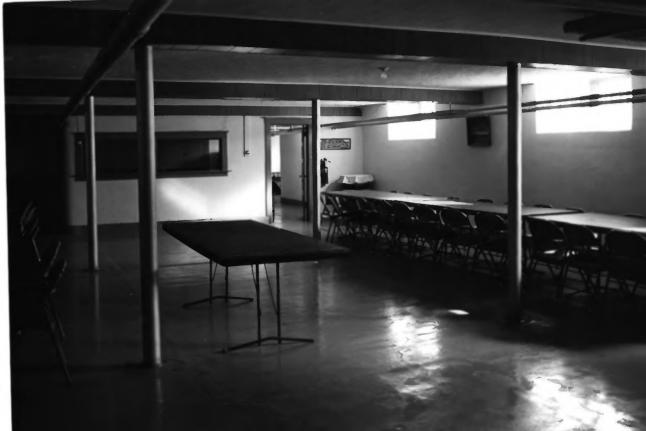

Photo # 15 of 21

Norwegian Ev. Lutheran Church Town of Viroqua, Vernon County, WI Oct. 1985, Photo by J. Rausch

View from west Photo # 16 of 21

Norwegian Ev. Lutheran Church Town of Viroqua, Vernon County, WI Oct. 1985, Photo by J. Rausch View from south Photo # 17 of 21